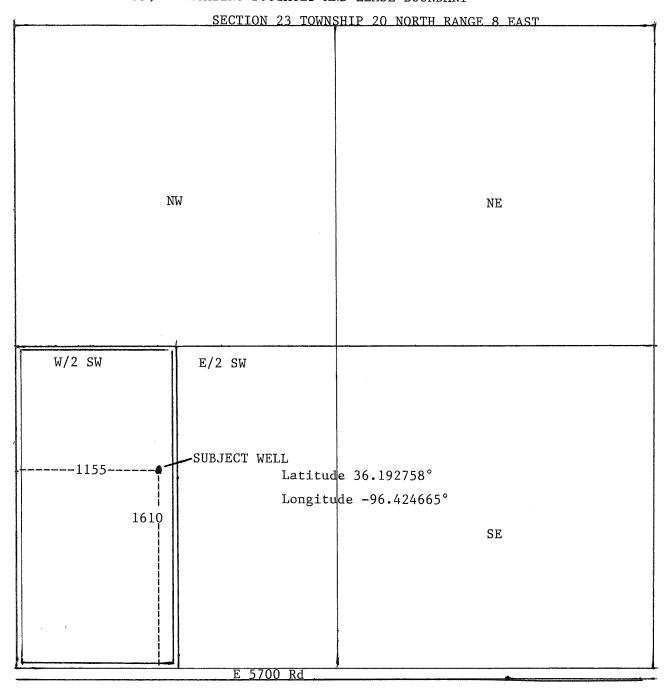

## **PERMIT TO DRILL**

| WELL LOCATION:                  | Section:          | 23           | Township:     | 20N                          | Range:                             | 8E           | County:    | PAW      | NEE            |               |               |            |              |               |            |         |     |
|---------------------------------|-------------------|--------------|---------------|------------------------------|------------------------------------|--------------|------------|----------|----------------|---------------|---------------|------------|--------------|---------------|------------|---------|-----|
| SPOT LOCATION:                  | SE SE             | NW           | SW            | FEET FR                      | ROM QUARTER:                       | FROM         | SOUTH      | FRO      | M WEST         |               |               |            |              |               |            |         |     |
|                                 |                   |              |               | s                            | SECTION LINES:                     |              | 1610       |          | 1155           |               |               |            |              |               |            |         |     |
| Lease Name:                     | HILL              |              |               |                              | ,                                  | Well No:     | 5          |          |                | ,             | Well will be  | 165        | feet from    | nearest uni   | t or lease | boundar | ry. |
| Operator Name:                  | SPESS OIL CO      | OMPANY I     | INC           |                              | Te                                 | lephone:     | 9183585    | 831; 9   | 9183585831     |               |               |            | ОТО          | C/OCC Nun     | nber:      | 2057    | 0   |
| SPESS OIL COMPANY INC           |                   |              |               |                              | ] [                                | SPESS F      | AMILY LIN  | IITED PA | RTNE           | RSHIP         |               |            |              |               |            |         |     |
| 200 S BROAD                     | DWAY ST           |              |               |                              |                                    |              |            |          | 200 S. BR      | OADWAY        | STREET        | Г          |              |               |            |         |     |
| CLEVELAND,                      |                   |              | OK            | 74020-                       | -4617                              |              |            |          | CLEVELA        | ND            |               |            | OK           | 74020         |            |         |     |
|                                 |                   |              |               |                              |                                    |              |            |          |                |               |               |            |              |               |            |         |     |
|                                 |                   |              |               |                              |                                    |              |            |          |                |               |               |            |              |               |            |         |     |
| Formation(s)                    | (Permit Val       | lid for Lie  | stad Far      | mations                      | Only):                             |              |            |          |                |               |               |            |              |               |            |         |     |
| ,                               | (Femili vai       | iiu ioi Li   |               | malions                      |                                    | \1b          |            | 1        |                |               |               |            |              |               |            |         |     |
| Name  1 CLEVELAND               |                   |              | Code<br>405CL | VD                           |                                    | Depth<br>740 |            |          |                |               |               |            |              |               |            |         |     |
| 2 SKINNER                       | ,                 |              | 403CL         |                              |                                    | 325          |            |          |                |               |               |            |              |               |            |         |     |
| 3 RED FORK                      |                   |              | 404RE         | DFK                          | 2                                  | 450          |            |          |                |               |               |            |              |               |            |         |     |
| Spacing Orders:                 | No Spacin         | ıg           |               |                              | Locati                             | on Excep     | tion Order | s:       | No Exce        | ptions        |               | Inc        | creased De   | nsity Orders: | No [       | Densit  | у   |
| Pending CD Number               | ers: No Pe        | ending       |               |                              | w                                  | orking inte  | erest owne | ers' no  | otified: ***   |               |               |            | Spe          | ecial Orders: | No S       | Specia  | ıl  |
| Total Depth: 25                 | 500               | Ground E     | levation: 9   | 70                           | Su                                 | rface C      | Casing:    | 570      | 0              |               | Depth         | to base    | of Treatable | e Water-Beari | ng FM:     | 520     |     |
| Under                           | Federal Jurisdict | tion: No     |               |                              |                                    |              |            | Ţ.       | Approved Me    | thod for disp | osal of Drill | ling Flui  | ds:          |               |            |         |     |
| Fresh Water                     | Supply Well Dril  | lled: No     |               |                              |                                    |              |            |          | A. Evaporation | n/dewater and | backfilling o | of reserve | e pit.       |               |            |         |     |
| Surface                         | Water used to [   | Orill: Yes   |               |                              |                                    |              |            |          |                |               |               |            |              |               |            |         |     |
| PIT 1 INFOR                     | MATION            |              |               |                              |                                    |              |            |          | (              | Category of I | Pit: 2        |            |              |               |            |         |     |
| Type of Pit System: ON SITE     |                   |              |               |                              | Liner not required for Category: 2 |              |            |          |                |               |               |            |              |               |            |         |     |
| Type of Mud System: WATER BASED |                   |              |               | Pit Location is: BED AQUIFER |                                    |              |            |          |                |               |               |            |              |               |            |         |     |
| Chlorides Max: 50               | =                 |              |               |                              |                                    |              |            |          | Pit Locat      | ion Formatio  | n: VANOS      | SS         |              |               |            |         |     |
| -                               | top of ground wa  | _            |               | oelow base                   | of pit? Y                          |              |            |          |                |               |               |            |              |               |            |         |     |
| Within 1 n                      | nile of municipal |              |               |                              |                                    |              |            |          |                |               |               |            |              |               |            |         |     |
| Die te                          | Wellhead Prote    |              |               |                              |                                    |              |            |          |                |               |               |            |              |               |            |         |     |
| Pit <u>is</u> lo                | cated in a Hydro  | ologically S | ensitive Are  | ea.                          |                                    |              |            |          |                |               |               |            |              |               |            |         |     |

PLAT OF HILL #5, INDICATING FOOTAGES AND LEASE BOUNDARY

The lease boundary is the W/2 of SW/4.

The subject well is  $165\ \text{feet}\ \text{from the East line.}$ 

Spess Oil Company - Operator