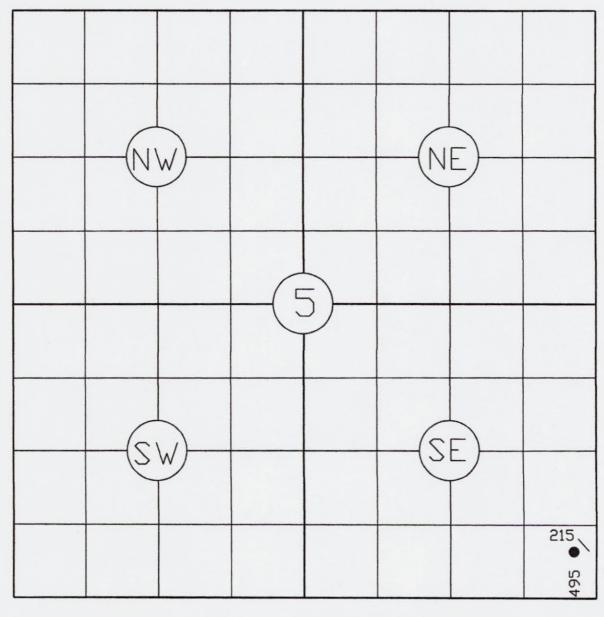

## **PERMIT TO DRILL**

| WELL LOCATION: Section: 05 Township: 14N F                                                                   | Range: 5E County: LIN      | NCOLN                                                              |                                                       |  |  |  |
|--------------------------------------------------------------------------------------------------------------|----------------------------|--------------------------------------------------------------------|-------------------------------------------------------|--|--|--|
| SPOT LOCATION: NE SE SE SE FEET FROM Q                                                                       | UARTER: FROM SOUTH         | FROM EAST                                                          |                                                       |  |  |  |
| SECTIO                                                                                                       | N LINES: 495               | 215                                                                |                                                       |  |  |  |
| Lease Name: UNDERWOOD                                                                                        | Well No: 1                 | Well                                                               | will be 215 feet from nearest unit or lease boundary. |  |  |  |
| Operator Name: UNDERWOOD OIL AND GAS LLC                                                                     | Telephone: 4058755182      | 2                                                                  | OTC/OCC Number: 24436 0                               |  |  |  |
| UNDERWOOD OIL AND GAS LLC                                                                                    |                            | KELLIMANN AND MELISSA STAMBAUGH                                    |                                                       |  |  |  |
| 112 CLADOR DR                                                                                                |                            | PO BOX 157                                                         |                                                       |  |  |  |
| CHANDLER, OK 74834-14                                                                                        | 14                         | DAVENPORT                                                          | OK 74026                                              |  |  |  |
|                                                                                                              |                            |                                                                    |                                                       |  |  |  |
|                                                                                                              |                            |                                                                    |                                                       |  |  |  |
| Formation(a) (Pormit Valid for Listed Formations On                                                          | lv).                       |                                                                    |                                                       |  |  |  |
| Formation(s) (Permit Valid for Listed Formations On                                                          |                            |                                                                    |                                                       |  |  |  |
| Name Code                                                                                                    | Depth                      |                                                                    |                                                       |  |  |  |
| 1 PRUE 404PRUE                                                                                               | 3525                       |                                                                    |                                                       |  |  |  |
| Spacing Orders: 14340                                                                                        | Location Exception Orders: | No Exceptions                                                      | Increased Density Orders: No Density                  |  |  |  |
| Pending CD Numbers: No Pending                                                                               | Working interest owners    | rs' notified: *** Special Orders: No Special                       |                                                       |  |  |  |
| Total Depth: 3800 Ground Elevation: 919 Surface Casing: 270 Depth to base of Treatable Water-Bearing FM: 220 |                            |                                                                    |                                                       |  |  |  |
| Under Federal Jurisdiction: No                                                                               |                            | Approved Method for disposal of Drilling Fluids:                   |                                                       |  |  |  |
| Fresh Water Supply Well Drilled: No Surface Water used to Drill: Yes                                         |                            | D. One time land application (REQUIRES PERMIT) PERMIT NO: 21-38028 |                                                       |  |  |  |
|                                                                                                              |                            | H. (Other)                                                         | CLOSED SYSTEM=STEEL PITS (REQUIRED - BODY OF WATER)   |  |  |  |
| PIT 1 INFORMATION                                                                                            |                            | Category of Pit:                                                   | C                                                     |  |  |  |
| Type of Pit System: CLOSED Closed System Means Steel Pits                                                    |                            | Liner not required for Category: C                                 |                                                       |  |  |  |
| Type of Mud System: WATER BASED                                                                              |                            | Pit Location is: BED AQUIFER                                       |                                                       |  |  |  |
| Chlorides Max: 5000 Average: 3000                                                                            |                            | Pit Location Formation: VANOSS                                     |                                                       |  |  |  |
| Is depth to top of ground water greater than 10ft below base of p                                            | oit? Y                     |                                                                    |                                                       |  |  |  |
| Within 1 mile of municipal water well? N                                                                     |                            |                                                                    |                                                       |  |  |  |
| Wellhead Protection Area? N                                                                                  |                            |                                                                    |                                                       |  |  |  |
| Pit <u>is</u> located in a Hydrologically Sensitive Area.                                                    |                            |                                                                    |                                                       |  |  |  |

## LILWELL PLAI

|           | LINCOLN    | _COUNTY, ST | ATE OF   | OKLAHOMA  |       |     |
|-----------|------------|-------------|----------|-----------|-------|-----|
| SECTION _ | 5          | TOWNSHIP_   | 14 N     | RANGE_    | 5 E   |     |
| DPERATOR  | UNDERWOOD  | DIL AND GAS | LLC      |           |       |     |
| LEASE NA  | ME UNDERWO | DD WELL N   | IUMBER   | 1_ELEVA   | _NOIT | 919 |
| _OCATION  | 50′ WE     | ST OF C-NE/ | 4 SE/4 S | SE/4 SE/4 |       |     |