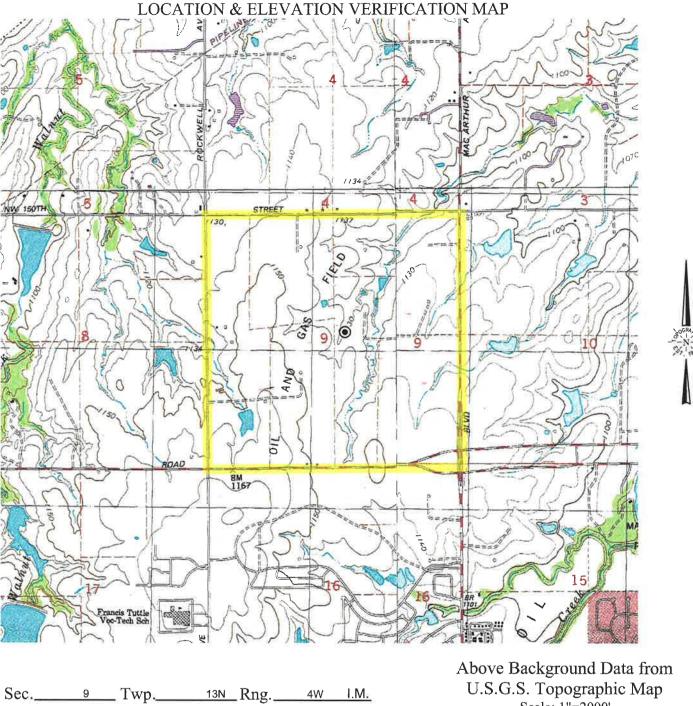

Scale: 1"=2000'

Contour Interval 10'

When elevation is shown hereon it is the ground elevation of the location stake. Review this plat and inform us immediately of any possible discrepancy.

Sec.\_\_\_\_9 Twp.\_\_\_13N Rng. 4W I.M.

County\_\_\_\_OKLAHOMA\_\_\_State\_\_\_\_OK

Operator \_\_\_\_ REVOLUTION RESOURCES

O:\SURVEY/REVOLUTION RESOURCES\TYRION 1304 PAD\FINAL\_PRODUCTS\LO\_WINTERFELL 1304-09-21 6BH\_REV1.DWG 2/24/2020 11:55:24 AM khilbum