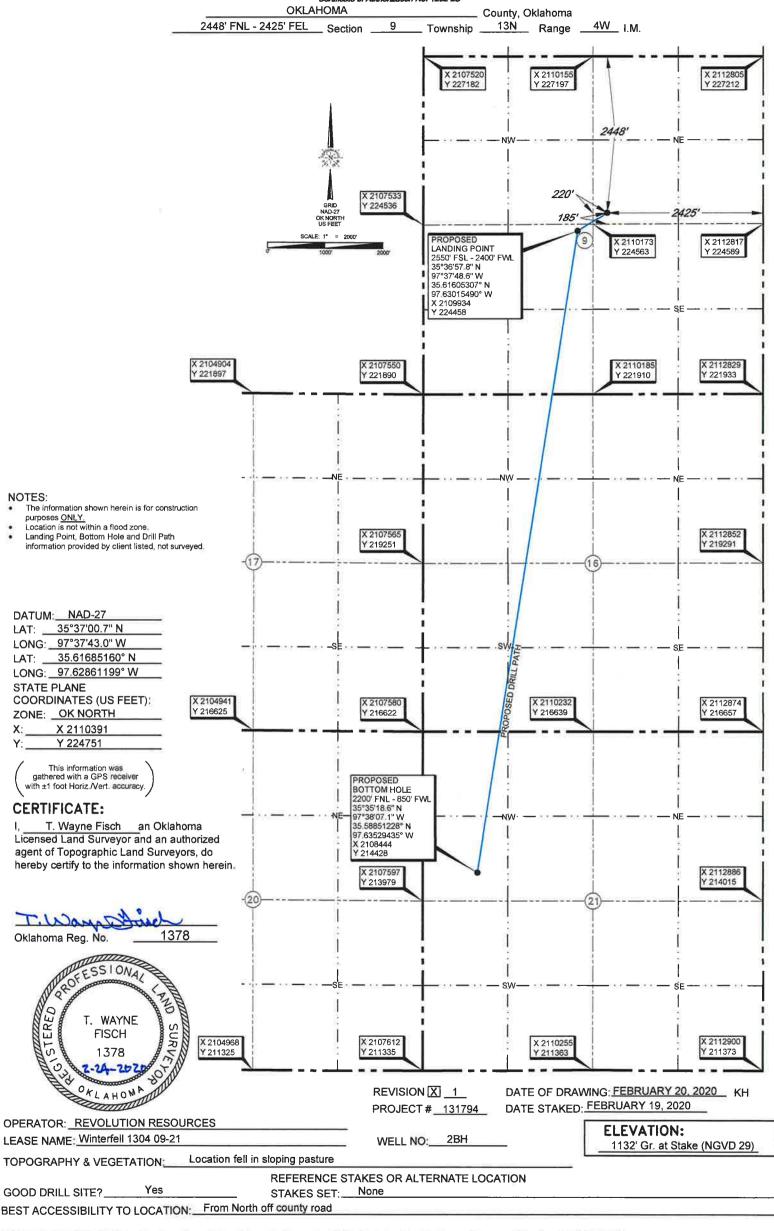

County\_\_\_\_OKLAHOMA\_\_\_\_State\_\_\_\_OK

Operator REVOLUTION RESOURCES

Description \_\_\_\_2448' FNL - 2425' FEL

Lease \_\_\_\_\_ WINTERFELL 1304 09-21 2BH

Elevation\_\_\_\_\_1132' Gr. at Stake (NGVD 29)

Scale: 1"=2000'

Contour Interval 10'

When elevation is shown hereon it is the ground elevation of the location stake. Review this plat and inform us immediately of any possible discrepancy.