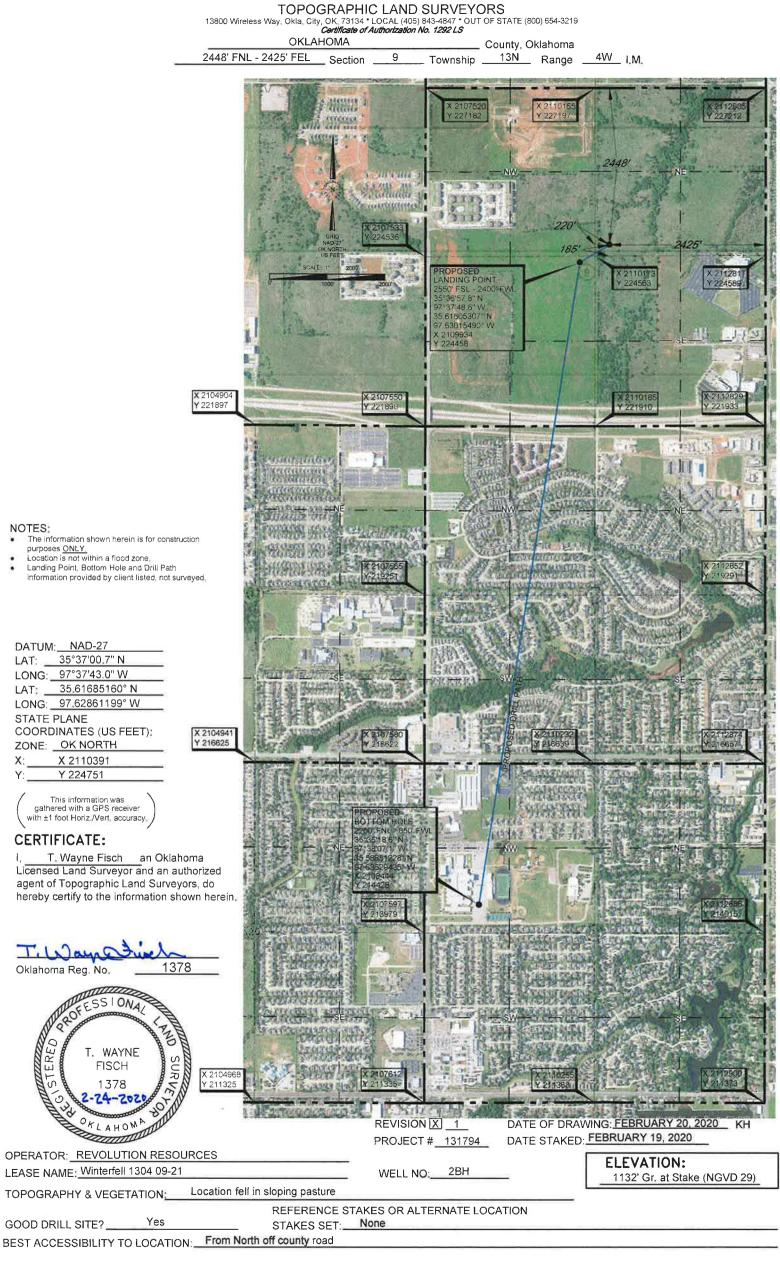

County\_\_\_\_OKLAHOMA\_\_\_\_State\_\_\_\_OK

Operator REVOLUTION RESOURCES

Description \_\_\_\_2448' FNL - 2425' FEL

Lease \_\_\_\_\_ WINTERFELL 1304 09-21 2BH

Elevation\_\_\_\_\_1132' Gr. at Stake (NGVD 29)

Scale: 1"=2000'

Contour Interval 10'

When elevation is shown hereon it is the ground elevation of the location stake. Review this plat and inform us immediately of any possible discrepancy.