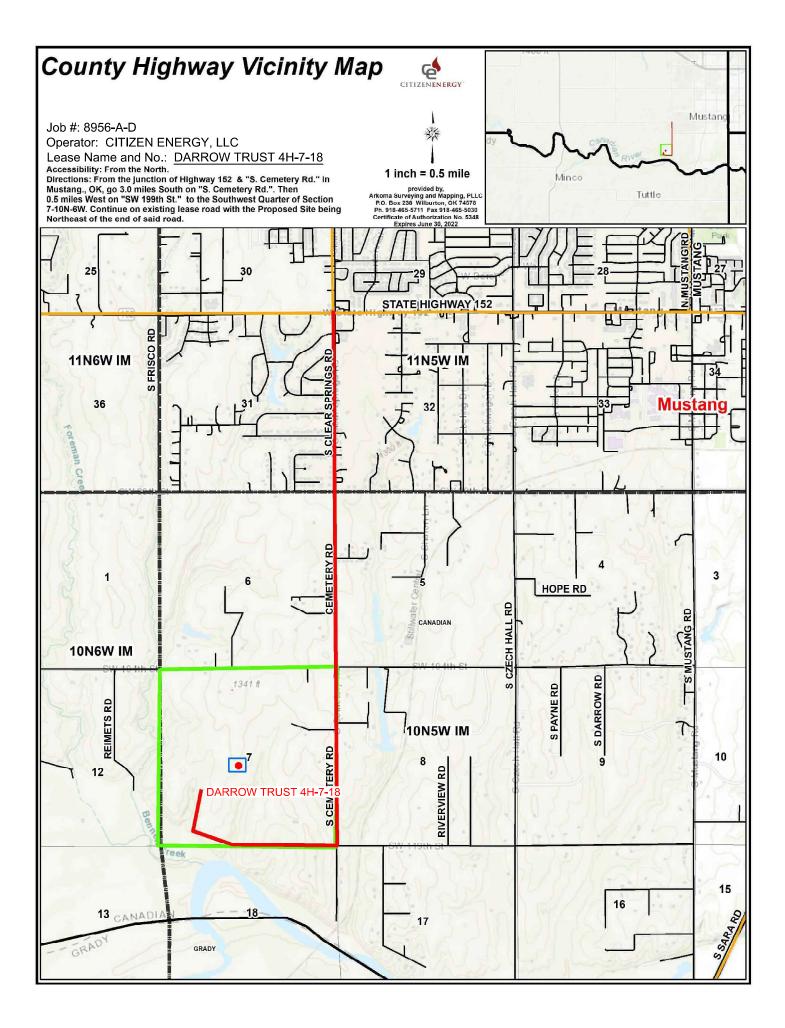

## **Topographic Vicinity Map**

**Operator: CITIZEN ENERGY, LLC** Lease Name and No.: DARROW TRUST 4H-7-18 Surface Hole Location: 2375' FSL - 2375' FWL Landing Point: 2350' FSL - 1980' FEL Sec. 7 Twp. 10N Rng. 5W I.M. Bottom Hole Location: 165' FSL - 1980' FEL Sec. 6 Twp. 10N Rng. 5W I.M. County: Grady State of Oklahoma