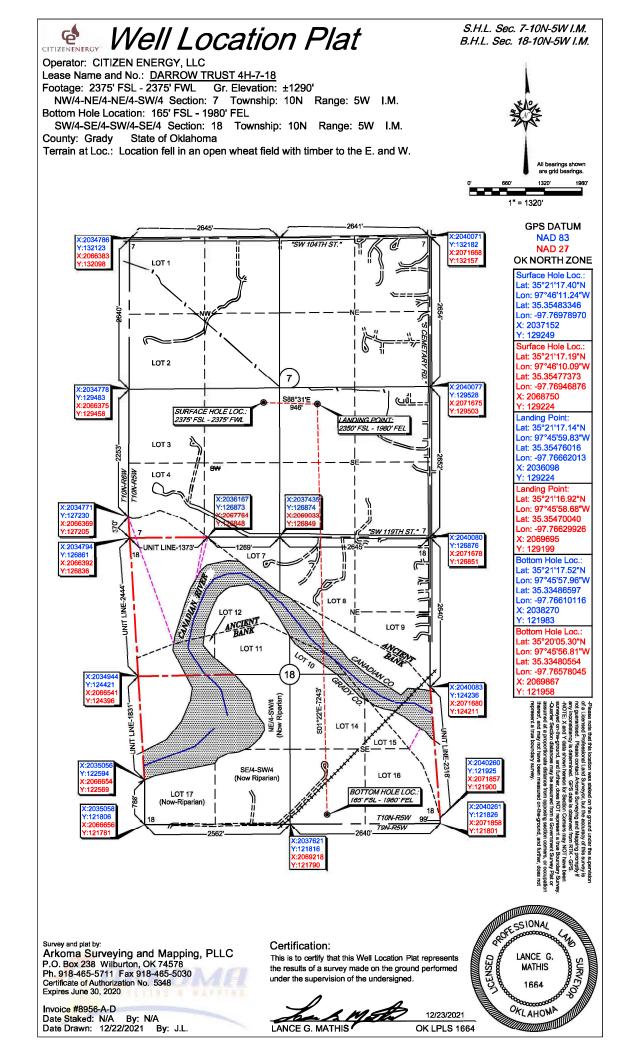

## **Topographic Vicinity Map**

**Operator: CITIZEN ENERGY, LLC** Lease Name and No.: DARROW TRUST 4H-7-18 Surface Hole Location: 2375' FSL - 2375' FWL Landing Point: 2350' FSL - 1980' FEL Sec. 7 Twp. 10N Rng. 5W I.M. Bottom Hole Location: 165' FSL - 1980' FEL Sec. 6 Twp. 10N Rng. 5W I.M. County: Grady State of Oklahoma

Ground Elevation at Surface Hole Location: ±1290'

## Provided by:

Arkoma Surveying and Mapping, PLLC P.O. Box 238 Wilburton, OK 74578 Ph. 918-465-5711 Fax 918-465-5030

Certificate of Authorization No. 5348 Expires June 30, 2020

Date Staked: 12/19/19

The purpose of this map is to verify the location and elevation as staked on the ground and to show the surrounding Topographic features. The footage shown hereon is only as SCALED onto a U.S.G.S. Topographic Map.

Please note that this location was staked carefully on the ground under the supervision of a Licensed Professional Land Surveyor, but the accuracy of this survey is not guaranteed.

Please contact Arkoma Surveying and Mapping promptly if any inconsistency is determined.