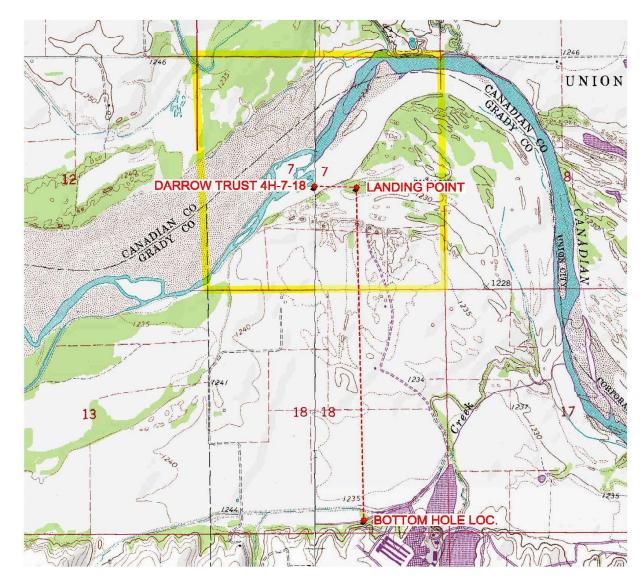

## **Topographic Vicinity Map**

**Operator: CITIZEN ENERGY, LLC** Lease Name and No.: DARROW TRUST 4H-7-18 Surface Hole Location: 2375' FSL - 2375' FWL Landing Point: 2350' FSL - 1980' FEL Sec. 7 Twp. 10N Rng. 5W I.M. Bottom Hole Location: 165' FSL - 1980' FEL Sec. 6 Twp. 10N Rng. 5W I.M. County: Grady State of Oklahoma

Ground Elevation at Surface Hole Location: ±1290'

## Provided by:

Arkoma Surveying and Mapping, PLLC P.O. Box 238 Wilburton, OK 74578 Ph. 918-465-5711 Fax 918-465-5030

Certificate of Authorization No. 5348 Expires June 30, 2020

Date Staked: 12/19/19

The purpose of this map is to verify the location and elevation as staked on the ground and to show the surrounding Topographic features. The footage shown hereon is only as SCALED onto a U.S.G.S. Topographic Map.

Please note that this location was staked carefully on the ground under the supervision of a Licensed Professional Land Surveyor, but the accuracy of this survey is not guaranteed.

Please contact Arkoma Surveying and Mapping promptly if any inconsistency is determined.