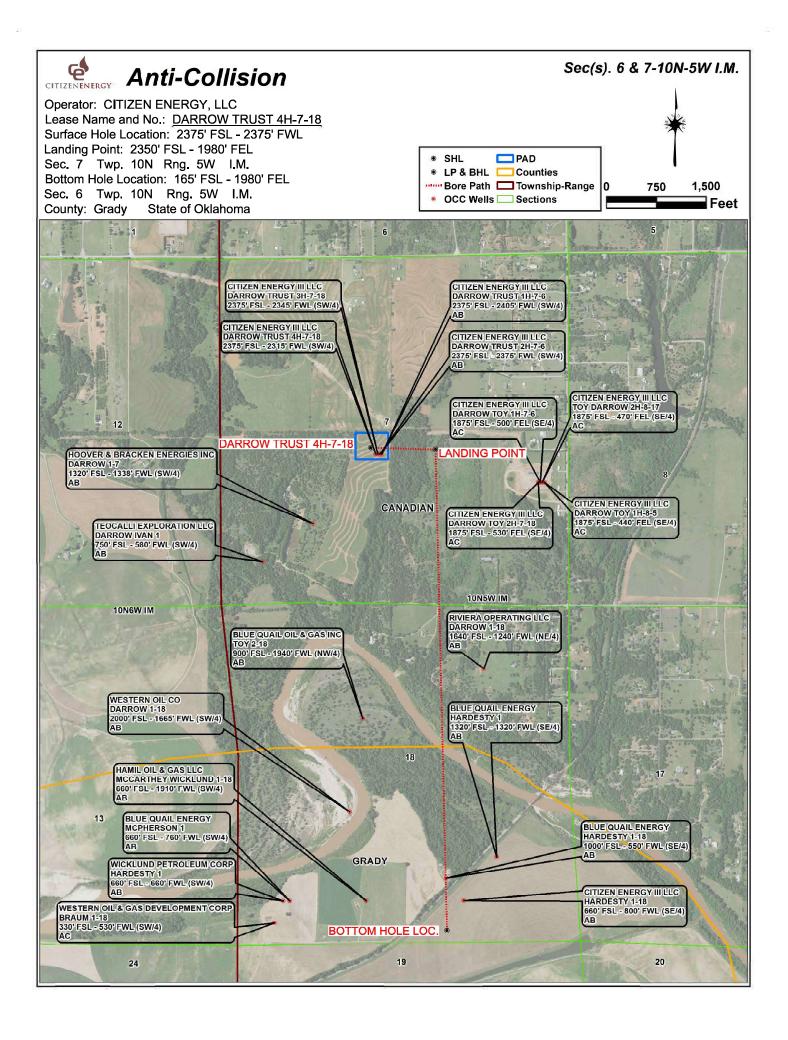

| MULTI UNIT HOLE 1                 |                                                                                                                                                                                                                                                    |                                                                                                                                                                                                                                              |       |  |  |
|-----------------------------------|----------------------------------------------------------------------------------------------------------------------------------------------------------------------------------------------------------------------------------------------------|----------------------------------------------------------------------------------------------------------------------------------------------------------------------------------------------------------------------------------------------|-------|--|--|
| Section: 18 Township: 10N R       | ange: 5W Meridian: IM                                                                                                                                                                                                                              | Total Length: 7241                                                                                                                                                                                                                           |       |  |  |
| County: GRADY                     |                                                                                                                                                                                                                                                    | Measured Total Depth: 16666                                                                                                                                                                                                                  |       |  |  |
| Spot Location of End Point: S2 S2 | SW SE                                                                                                                                                                                                                                              | True Vertical Depth: 9500                                                                                                                                                                                                                    |       |  |  |
| Feet From: SOUTH                  | 1/4 Section Line: 165                                                                                                                                                                                                                              | End Point Location from                                                                                                                                                                                                                      |       |  |  |
| Feet From: EAST                   | 1/4 Section Line: 1980                                                                                                                                                                                                                             | Lease,Unit, or Property Line: 165                                                                                                                                                                                                            |       |  |  |
| Additional Surface Owner(s)       | Address                                                                                                                                                                                                                                            | City, State, Zip                                                                                                                                                                                                                             |       |  |  |
| SHERYL DARROW                     | P.O. BOX 447                                                                                                                                                                                                                                       | MUSTANG, OK 73064                                                                                                                                                                                                                            |       |  |  |
| NOTES:                            |                                                                                                                                                                                                                                                    |                                                                                                                                                                                                                                              |       |  |  |
| Category                          | Description                                                                                                                                                                                                                                        |                                                                                                                                                                                                                                              |       |  |  |
| DEEP SURFACE CASING               |                                                                                                                                                                                                                                                    | VED; NOTIFY OCC FIELD INSPECTOR IMMEDIATELY OF ANY LOSS<br>RE TO CIRCULATE CEMENT TO SURFACE ON ANY CONDUCTOR O                                                                                                                              |       |  |  |
| HYDRAULIC FRACTURING              | 3/13/2020 - GC2 - OCC 16                                                                                                                                                                                                                           | 5:10-3-10 REQUIRES:                                                                                                                                                                                                                          |       |  |  |
|                                   | WELLS, NOTICE GIVEN I                                                                                                                                                                                                                              | 1) PRIOR TO COMMENCEMENT OF HYDRAULIC FRACTURING OPERATIONS FOR HORIZONTAL WELLS, NOTICE GIVEN FIVE BUSINESS DAYS IN ADVANCE TO OFFSET OPERATORS WITH WELLS COMPLETED IN THE SAME COMMON SOURCE OF SUPPLY WITHIN 1/2 MILE;                   |       |  |  |
|                                   | TO BOTH THE OCC CEN                                                                                                                                                                                                                                | 2) WITH NOTICE ALSO GIVEN 48 HOURS IN ADVANCE OF HYDRAULIC FRACTURING ALL WELLS<br>TO BOTH THE OCC CENTRAL OFFICE AND LOCAL DISTRICT OFFICES, USING THE "FRAC<br>NOTICE FORM" FOUND AT THE FOLLOWING LINK: OCCEWEB.COM/OG/OGFORMS.HTML; AND, |       |  |  |
|                                   | TO BE REPORTED TO FI                                                                                                                                                                                                                               | OSURE OF HYDRAULIC FRACTURING INGREDIENTS FOR ALL WEL<br>RACFOCUS WITHIN 60 DAYS AFTER THE CONCLUSION THE HYDRA<br>DNS, USING THE FOLLOWING LINK: FRACFOCUS.ORG                                                                              |       |  |  |
| LOCATION EXCEPTION - 725285       | 6/3/2022 - G56 - (F.O.) 7 &<br>X655175 WDFD 7-10N-5V<br>X654437 WDFD 18-10N-5<br>SHL (7-10N-5W) 2375' FS<br>FIRST PERF (7-10N-5W)<br>LAST PERF (7-10N-5W)<br>LAST PERF (18-10N-5W)<br>LAST PERF (18-10N-5W)<br>CITIZEN ENERGY III, LLC<br>5/4/2022 | V<br>W<br>L, 2315' FWL<br>2292' FSL, 1794' FEL<br>' FSL, 1800' FEL<br>) 0' FNL 1800' FEL<br>174' FSL, 1977' FEL                                                                                                                              |       |  |  |
| МЕМО                              | 3/13/2020 - GC2 - CLOSE<br>VENDOR, CUTTINGS PE                                                                                                                                                                                                     | D SYSTEM=STEEL PITS PER OPERATOR REQUEST, OBM RETURNE<br>RMITTED PER DISTRICT                                                                                                                                                                | ED TO |  |  |
| PENDING CD - 202102745            | [12/16/2021 - G56] - (E.O.<br>X655175 WDFD<br>2 WELLS<br>CITIZEN ENERGY III, LLC<br>REC 12/17/2021 (MOORE                                                                                                                                          |                                                                                                                                                                                                                                              |       |  |  |
| PENDING CD - 202102746            | [12/16/2021 - G56] - (E.O.<br>X654437 WDFD<br>1 WELL<br>CITIZEN ENERGY III, LLC<br>REC 12/17/2021 (MOORE                                                                                                                                           |                                                                                                                                                                                                                                              |       |  |  |
| SPACING - 654437                  | [12/16/2021 - G56] - (640)<br>EST WDFD<br>POE TO BHL NCT 165' FI                                                                                                                                                                                   | (HOR) 18-10N-5W<br>NL & FSL, NCT 330' FEL & FWL                                                                                                                                                                                              |       |  |  |
| SPACING - 655175                  | [12/16/2021 - G56] - (640)<br>EST WDFD<br>POE TO BHL NCT 165' FI<br>(COEXIST WITH SP # 58 <sup>-</sup>                                                                                                                                             | NL & FSL, NCT 330' FEL & FWL                                                                                                                                                                                                                 |       |  |  |
| SPACING - 725284                  | 6/3/2022 - G56 - (F.O.) 7 8<br>EST MULTIUNIT HORIZC<br>X655175 WDFD 7-10N-5V<br>X654437 WDFD 18-10N-5<br>31.9499% 7-10N-5W<br>68.0501% 18-10N-5W<br>CITIZEN ENERGY III, LLC<br>5/4/2022                                                            | NTAL WELL<br>V<br>W                                                                                                                                                                                                                          |       |  |  |