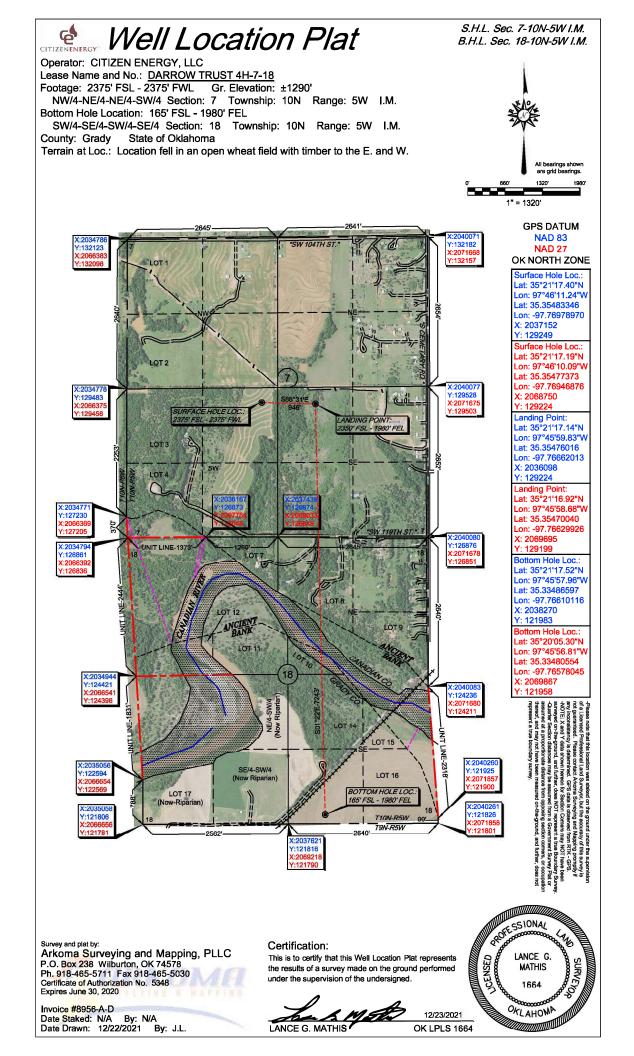

## **Topographic Vicinity Map**

**Operator: CITIZEN ENERGY, LLC** Lease Name and No.: DARROW TRUST 4H-7-18 Surface Hole Location: 2375' FSL - 2375' FWL Landing Point: 2350' FSL - 1980' FEL Sec. 7 Twp. 10N Rng. 5W I.M. Bottom Hole Location: 165' FSL - 1980' FEL Sec. 6 Twp. 10N Rng. 5W I.M. County: Grady State of Oklahoma

Ground Elevation at Surface Hole Location: ±1290'

## Provided by:

Arkoma Surveying and Mapping, PLLC P.O. Box 238 Wilburton, OK 74578 Ph. 918-465-5711 Fax 918-465-5030

Certificate of Authorization No. 5348 Expires June 30, 2020

Date Staked: 12/19/19

The purpose of this map is to verify the location and elevation as staked on the ground and to show the surrounding Topographic features. The footage shown hereon is only as SCALED onto a U.S.G.S. Topographic Map.

Please note that this location was staked carefully on the ground under the supervision of a Licensed Professional Land Surveyor, but the accuracy of this survey is not guaranteed.

Please contact Arkoma Surveying and Mapping promptly if any inconsistency is determined.