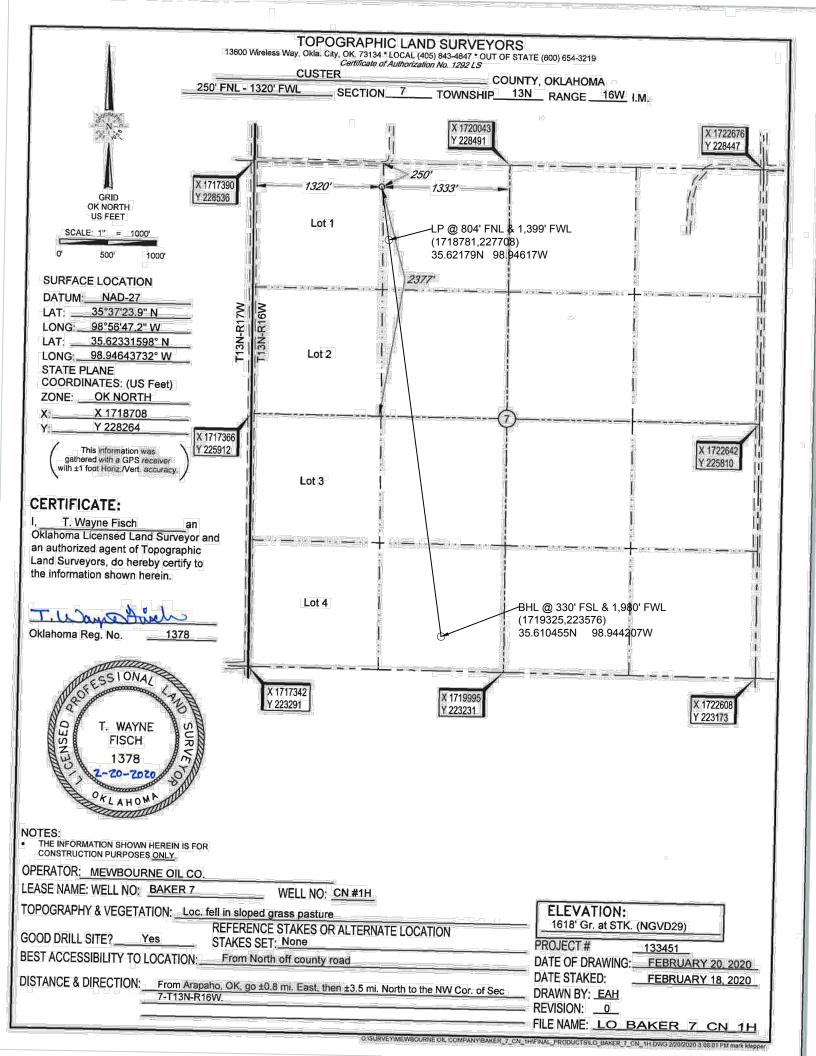

## PERMIT TO DRILL

| WELL LOCATION:                                                                                                                          | Section: 07                                                           | Township: 13N     | Range: 16W         | County: C        | USTER                                                                |                                                                                                                                       |                         |                    |  |
|-----------------------------------------------------------------------------------------------------------------------------------------|-----------------------------------------------------------------------|-------------------|--------------------|------------------|----------------------------------------------------------------------|---------------------------------------------------------------------------------------------------------------------------------------|-------------------------|--------------------|--|
| SPOT LOCATION:                                                                                                                          | N2 N2 N                                                               | 2 NW FEE          | FROM QUARTER: FROM | NORTH            | FROM WEST                                                            |                                                                                                                                       |                         |                    |  |
|                                                                                                                                         |                                                                       |                   | SECTION LINES:     | 250              | 1320                                                                 |                                                                                                                                       |                         |                    |  |
| Lease Name:                                                                                                                             | BAKER 7                                                               |                   | Well No            | : CN 1H          |                                                                      | Well will be 250                                                                                                                      | feet from nearest unit  | or lease boundary. |  |
| Operator Name:                                                                                                                          | MEWBOURNE OIL C                                                       | OMPANY            | Telephone          | e: 90356129      | 00                                                                   |                                                                                                                                       | OTC/OCC Numb            | ber: 6722 0        |  |
| MEWBOURNE OIL COMPANY                                                                                                                   |                                                                       |                   |                    |                  | TERRY BAKER RE                                                       | VOCABLE TRUS                                                                                                                          | Т                       |                    |  |
| 3620 OLD BULLARD RD                                                                                                                     |                                                                       |                   |                    |                  | 9302 N. 2140 RD.                                                     |                                                                                                                                       |                         |                    |  |
| TYLER,                                                                                                                                  |                                                                       | TX 7570           | 1-8644             |                  | BUTLER                                                               |                                                                                                                                       | OK 73625                |                    |  |
|                                                                                                                                         |                                                                       |                   |                    |                  |                                                                      |                                                                                                                                       |                         |                    |  |
|                                                                                                                                         |                                                                       |                   |                    |                  |                                                                      |                                                                                                                                       |                         |                    |  |
| Formation(s)                                                                                                                            | (Permit Valid for                                                     | Listed Formation  | ns Only):          |                  |                                                                      |                                                                                                                                       |                         |                    |  |
| Name                                                                                                                                    |                                                                       | Code              | Depth              |                  |                                                                      |                                                                                                                                       |                         |                    |  |
| 1 CHEROKEE                                                                                                                              |                                                                       | 404CHRK           | 11780              |                  |                                                                      |                                                                                                                                       |                         |                    |  |
| Spacing Orders:                                                                                                                         | 156397                                                                |                   | Location Exc       | eption Orders    | 717265                                                               | Incre                                                                                                                                 | eased Density Orders:   | No Density Orders  |  |
| Pending CD Numbe                                                                                                                        | ers: No Pending                                                       |                   | Working i          | s' notified: *** |                                                                      | Special Orders:                                                                                                                       | No Special Orders       |                    |  |
| Total Depth: 1                                                                                                                          | 6297 Groun                                                            | d Elevation: 1618 | Surface            | Casing:          | 1999                                                                 | Depth to base of                                                                                                                      | Treatable Water-Bearing | g FM: 450          |  |
|                                                                                                                                         |                                                                       |                   |                    | -                |                                                                      | De                                                                                                                                    | ep surface casing       | has been approved  |  |
| Under                                                                                                                                   | Federal Jurisdiction:                                                 | No                |                    |                  | Approved Method for dis                                              | oosal of Drilling Fluids                                                                                                              |                         |                    |  |
|                                                                                                                                         | Under Federal Jurisdiction: No<br>Fresh Water Supply Well Drilled: No |                   |                    |                  |                                                                      | Approved Method for disposal of Drilling Fluids:           D. One time land application (REQUIRES PERMIT)         PERMIT NO: 21-37614 |                         |                    |  |
| Surface                                                                                                                                 | e Water used to Drill: 1                                              | No                |                    |                  | H. (Other)                                                           | SEE MEN                                                                                                                               |                         |                    |  |
|                                                                                                                                         |                                                                       |                   |                    |                  |                                                                      |                                                                                                                                       |                         |                    |  |
| PIT 1 INFORMATION                                                                                                                       |                                                                       |                   |                    |                  | Category of Pit: C                                                   |                                                                                                                                       |                         |                    |  |
| Type of Pit System: CLOSED Closed System Means Steel Pits                                                                               |                                                                       |                   |                    |                  | Liner not required for Category: C<br>Pit Location is: AP/TE DEPOSIT |                                                                                                                                       |                         |                    |  |
|                                                                                                                                         | ud System: WATER B                                                    | ASED              |                    |                  | Pit Location Formation: TERRACE                                      |                                                                                                                                       |                         |                    |  |
| Chlorides Max: 8000 Average: 5000 Pit Location Formation: TER<br>Is depth to top of ground water greater than 10ft below base of pit? Y |                                                                       |                   |                    |                  |                                                                      |                                                                                                                                       |                         |                    |  |
|                                                                                                                                         | mile of municipal water                                               |                   |                    |                  |                                                                      |                                                                                                                                       |                         |                    |  |
| vviumi 11                                                                                                                               | Wellhead Protection A                                                 |                   |                    |                  |                                                                      |                                                                                                                                       |                         |                    |  |
| Pit <u>is</u> lo                                                                                                                        | ocated in a Hydrological                                              |                   |                    |                  |                                                                      |                                                                                                                                       |                         |                    |  |
|                                                                                                                                         |                                                                       |                   |                    |                  | Cotomory of                                                          | <b>R</b> H- C                                                                                                                         |                         |                    |  |
| PIT 2 INFORMATION Type of Pit System: CLOSED Closed System Means Steel Pits                                                             |                                                                       |                   |                    |                  | Category of<br>Liner not required for Ca                             |                                                                                                                                       |                         |                    |  |
| Type of Mud System: OIL BASED                                                                                                           |                                                                       |                   |                    |                  | Pit Location is: AP/TE DEPOSIT                                       |                                                                                                                                       |                         |                    |  |
| Chlorides Max: 300000 Average: 200000                                                                                                   |                                                                       |                   |                    |                  | Pit Location Formatio                                                |                                                                                                                                       |                         |                    |  |
|                                                                                                                                         | top of ground water gre                                               |                   | ase of pit? Y      |                  |                                                                      |                                                                                                                                       |                         |                    |  |
| Within 1 mile of municipal water well? N                                                                                                |                                                                       |                   |                    |                  |                                                                      |                                                                                                                                       |                         |                    |  |
|                                                                                                                                         | Wellhead Protection A                                                 |                   |                    |                  |                                                                      |                                                                                                                                       |                         |                    |  |
| Pit <u>is</u> lo                                                                                                                        | ocated in a Hydrological                                              |                   |                    |                  |                                                                      |                                                                                                                                       |                         |                    |  |
| <u>iv</u> K                                                                                                                             |                                                                       | , ,               |                    |                  |                                                                      |                                                                                                                                       |                         |                    |  |

| HORIZONTAL HOLE 1                                       |                                                                                                                                                                                                                                                                                                                                                      |                                                                                                                                                                                                                                                                                                                                               |                                                                                                                                                                                                                  |  |  |
|---------------------------------------------------------|------------------------------------------------------------------------------------------------------------------------------------------------------------------------------------------------------------------------------------------------------------------------------------------------------------------------------------------------------|-----------------------------------------------------------------------------------------------------------------------------------------------------------------------------------------------------------------------------------------------------------------------------------------------------------------------------------------------|------------------------------------------------------------------------------------------------------------------------------------------------------------------------------------------------------------------|--|--|
| Section: 7 Township: 13N Range:                         | 16W Meridian: IM                                                                                                                                                                                                                                                                                                                                     | Total Length:                                                                                                                                                                                                                                                                                                                                 | 4169                                                                                                                                                                                                             |  |  |
| County: CUSTER                                          |                                                                                                                                                                                                                                                                                                                                                      | Measured Total Depth:                                                                                                                                                                                                                                                                                                                         | 16297                                                                                                                                                                                                            |  |  |
| Spot Location of End Point: C S2 S                      | E SW                                                                                                                                                                                                                                                                                                                                                 | True Vertical Depth:                                                                                                                                                                                                                                                                                                                          | 11780                                                                                                                                                                                                            |  |  |
|                                                         | Section Line: 330<br>Section Line: 1980                                                                                                                                                                                                                                                                                                              | End Point Location from<br>Lease,Unit, or Property Line:                                                                                                                                                                                                                                                                                      | 330                                                                                                                                                                                                              |  |  |
|                                                         |                                                                                                                                                                                                                                                                                                                                                      |                                                                                                                                                                                                                                                                                                                                               |                                                                                                                                                                                                                  |  |  |
| Additional Surface Owner(s) Additional Surface Owner(s) | dress                                                                                                                                                                                                                                                                                                                                                | City, State, Zip                                                                                                                                                                                                                                                                                                                              |                                                                                                                                                                                                                  |  |  |
| CATHY BAKER REVOCABLE TRUST 93                          | 02 N. 2140 RD.                                                                                                                                                                                                                                                                                                                                       | BUTLER, OK 73625                                                                                                                                                                                                                                                                                                                              |                                                                                                                                                                                                                  |  |  |
| PATSY CHISUM 92                                         | 0 N PECK AVE.                                                                                                                                                                                                                                                                                                                                        | HYDRO, OK 73048                                                                                                                                                                                                                                                                                                                               |                                                                                                                                                                                                                  |  |  |
| NOTES:                                                  |                                                                                                                                                                                                                                                                                                                                                      |                                                                                                                                                                                                                                                                                                                                               |                                                                                                                                                                                                                  |  |  |
| Category                                                | Description                                                                                                                                                                                                                                                                                                                                          |                                                                                                                                                                                                                                                                                                                                               |                                                                                                                                                                                                                  |  |  |
| DEEP SURFACE CASING                                     |                                                                                                                                                                                                                                                                                                                                                      |                                                                                                                                                                                                                                                                                                                                               | TOR IMMEDIATELY OF ANY LOSS OF<br>SURFACE ON ANY CONDUCTOR OR                                                                                                                                                    |  |  |
| HYDRAULIC FRACTURING                                    | HÝDRAULIC FRACTURING (<br>WELLS WITHIN 1 MILE OF T<br>TO SUCH OPERATORS SH/<br>HYDRAULIC FRACTURING (<br>PROVIDED, RESULTING IN<br>INITIAL NOTICE, NEW NOTI<br>2) NOTICE WILL BE GIVEN<br>2) NOTICE WILL BE GIVEN<br>LEAST 48 HOURS PRIOR TO<br>FORM 6000NHF SHALL BE I<br>OCCEWEB.COM/OG/OGFOI<br>3) THE CHEMICAL DISCLOS<br>TO BE REPORTED TO FRAC | N AT LEAST 5 BUSINESS DAYS<br>OPERATIONS ON A HORIZONT<br>THE COMPLETION INTERVAL O<br>ALL CONTAIN THE INFORMATIC<br>OPERATIONS SCHEDULE CHAI<br>A DELAY OF OPERATIONS OF<br>CE IS REQUIRED TO BE GIVEN<br>TO THE OCC CENTRAL OFFICE<br>O COMMENCEMENT OF HYDRA<br>USED AND IS FOUND AT THIS I<br>RMS.HTML; AND,<br>SURE OF HYDRAULIC FRACTUF | NGES AFTER NOTICE HAS BEEN<br>MORE THAN 5 DAYS FROM THE<br>I;<br>E AND LOCAL DISTRICT OFFICES AT<br>AULIC FRACTURING OPERATIONS.<br>LINK:<br>RING INGREDIENTS FOR ALL WELLS IS<br>ER THE CONCLUSION OF HYDRAULIC |  |  |
| LOCATION EXCEPTION - 717265                             | [5/5/2021 - G56] - (I.O.) 7-13N-16W<br>X156397 CHRK<br>COMPL INT NCT 330' FNL, NCT 330' FSL, NCT 990' FWL<br>MEWBOURNE OIL CO.<br>3/15/2021                                                                                                                                                                                                          |                                                                                                                                                                                                                                                                                                                                               |                                                                                                                                                                                                                  |  |  |
| МЕМО                                                    | [5/5/2021 - GC2] - CLOSED S<br>VENDOR, CUTTINGS PERM                                                                                                                                                                                                                                                                                                 |                                                                                                                                                                                                                                                                                                                                               | RATOR REQUEST, OBM RETURNED TO                                                                                                                                                                                   |  |  |
| SPACING - 156397                                        | [5/5/2021 - G56] - (640) 7-13<br>EXT 104183/153092 CHRK, (                                                                                                                                                                                                                                                                                           |                                                                                                                                                                                                                                                                                                                                               |                                                                                                                                                                                                                  |  |  |