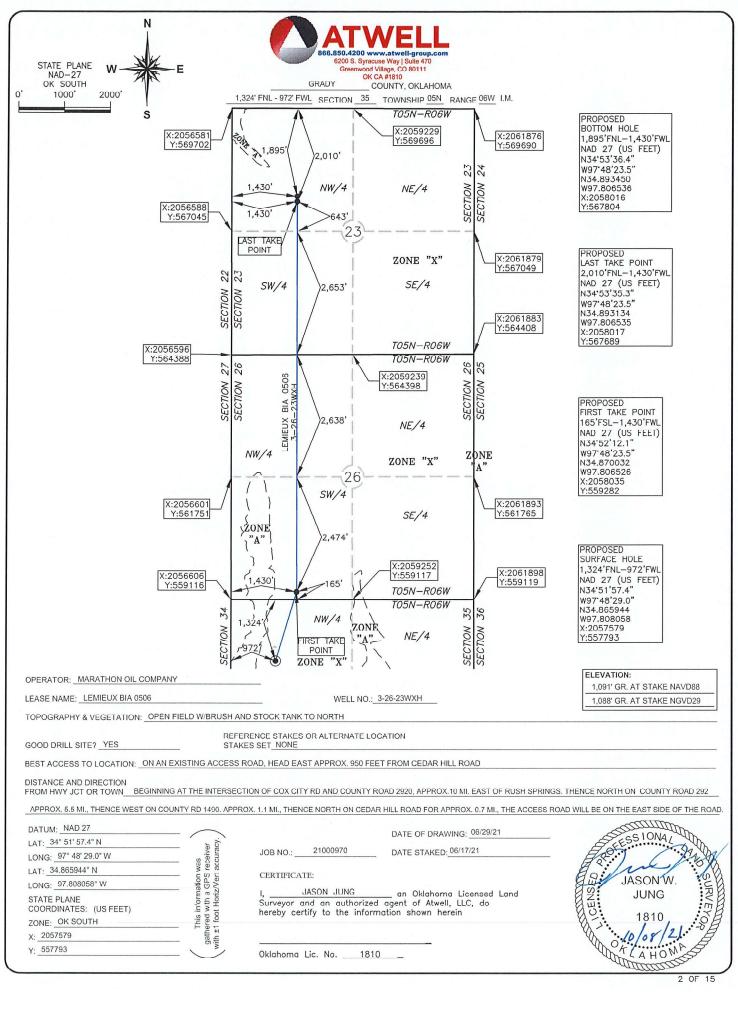

## PERMIT TO DRILL

| WELL LOCATION: Section: 35 Township: 5N Range: 6W County:                                                                                                                                                                                                                                                                                                                                                                                                                                                                                                                                                                                                                                                                                                                                                                                                                                                                                          | GRADY                                                                                                                                                                                                                                                                                                                                                                                                                                                                                                 |
|----------------------------------------------------------------------------------------------------------------------------------------------------------------------------------------------------------------------------------------------------------------------------------------------------------------------------------------------------------------------------------------------------------------------------------------------------------------------------------------------------------------------------------------------------------------------------------------------------------------------------------------------------------------------------------------------------------------------------------------------------------------------------------------------------------------------------------------------------------------------------------------------------------------------------------------------------|-------------------------------------------------------------------------------------------------------------------------------------------------------------------------------------------------------------------------------------------------------------------------------------------------------------------------------------------------------------------------------------------------------------------------------------------------------------------------------------------------------|
| SPOT LOCATION:         NW         NE         SW         NW         FEET FROM QUARTER:         FROM         NORTH                                                                                                                                                                                                                                                                                                                                                                                                                                                                                                                                                                                                                                                                                                                                                                                                                                   | FROM WEST                                                                                                                                                                                                                                                                                                                                                                                                                                                                                             |
| SECTION LINES: 1324                                                                                                                                                                                                                                                                                                                                                                                                                                                                                                                                                                                                                                                                                                                                                                                                                                                                                                                                | 972                                                                                                                                                                                                                                                                                                                                                                                                                                                                                                   |
| Lease Name: LEMIEUX BIA 0506 Well No: 3-26-23W                                                                                                                                                                                                                                                                                                                                                                                                                                                                                                                                                                                                                                                                                                                                                                                                                                                                                                     | VXH Well will be 972 feet from nearest unit or lease boundary.                                                                                                                                                                                                                                                                                                                                                                                                                                        |
| Operator Name: MARATHON OIL COMPANY Telephone: 8666622                                                                                                                                                                                                                                                                                                                                                                                                                                                                                                                                                                                                                                                                                                                                                                                                                                                                                             | 378 OTC/OCC Number: 1363 0                                                                                                                                                                                                                                                                                                                                                                                                                                                                            |
| MARATHON OIL COMPANY                                                                                                                                                                                                                                                                                                                                                                                                                                                                                                                                                                                                                                                                                                                                                                                                                                                                                                                               | BRANDON TYE                                                                                                                                                                                                                                                                                                                                                                                                                                                                                           |
| 5555 SAN FELIPE ST                                                                                                                                                                                                                                                                                                                                                                                                                                                                                                                                                                                                                                                                                                                                                                                                                                                                                                                                 | P.O. BOX 457                                                                                                                                                                                                                                                                                                                                                                                                                                                                                          |
| HOUSTON, TX 77056-2701                                                                                                                                                                                                                                                                                                                                                                                                                                                                                                                                                                                                                                                                                                                                                                                                                                                                                                                             | ALEX OK 73002                                                                                                                                                                                                                                                                                                                                                                                                                                                                                         |
|                                                                                                                                                                                                                                                                                                                                                                                                                                                                                                                                                                                                                                                                                                                                                                                                                                                                                                                                                    |                                                                                                                                                                                                                                                                                                                                                                                                                                                                                                       |
| Formation(s) (Permit Valid for Listed Formations Only):                                                                                                                                                                                                                                                                                                                                                                                                                                                                                                                                                                                                                                                                                                                                                                                                                                                                                            |                                                                                                                                                                                                                                                                                                                                                                                                                                                                                                       |
| Name Code Depth                                                                                                                                                                                                                                                                                                                                                                                                                                                                                                                                                                                                                                                                                                                                                                                                                                                                                                                                    |                                                                                                                                                                                                                                                                                                                                                                                                                                                                                                       |
| 1 MISSISSIPPIAN 359MSSP 14268                                                                                                                                                                                                                                                                                                                                                                                                                                                                                                                                                                                                                                                                                                                                                                                                                                                                                                                      |                                                                                                                                                                                                                                                                                                                                                                                                                                                                                                       |
| 2 WOODFORD 319WDFD 14618                                                                                                                                                                                                                                                                                                                                                                                                                                                                                                                                                                                                                                                                                                                                                                                                                                                                                                                           |                                                                                                                                                                                                                                                                                                                                                                                                                                                                                                       |
| Spacing Orders: 447764 Location Exception Order                                                                                                                                                                                                                                                                                                                                                                                                                                                                                                                                                                                                                                                                                                                                                                                                                                                                                                    | s: 720903 Increased Density Orders: 720826                                                                                                                                                                                                                                                                                                                                                                                                                                                            |
| 466477                                                                                                                                                                                                                                                                                                                                                                                                                                                                                                                                                                                                                                                                                                                                                                                                                                                                                                                                             | 720827                                                                                                                                                                                                                                                                                                                                                                                                                                                                                                |
| 655989                                                                                                                                                                                                                                                                                                                                                                                                                                                                                                                                                                                                                                                                                                                                                                                                                                                                                                                                             |                                                                                                                                                                                                                                                                                                                                                                                                                                                                                                       |
| 656282                                                                                                                                                                                                                                                                                                                                                                                                                                                                                                                                                                                                                                                                                                                                                                                                                                                                                                                                             |                                                                                                                                                                                                                                                                                                                                                                                                                                                                                                       |
| 720902                                                                                                                                                                                                                                                                                                                                                                                                                                                                                                                                                                                                                                                                                                                                                                                                                                                                                                                                             |                                                                                                                                                                                                                                                                                                                                                                                                                                                                                                       |
| Pending CD Numbers: 202102034 Working interest owned                                                                                                                                                                                                                                                                                                                                                                                                                                                                                                                                                                                                                                                                                                                                                                                                                                                                                               | ers' notified: *** Special Orders: No Special                                                                                                                                                                                                                                                                                                                                                                                                                                                         |
|                                                                                                                                                                                                                                                                                                                                                                                                                                                                                                                                                                                                                                                                                                                                                                                                                                                                                                                                                    |                                                                                                                                                                                                                                                                                                                                                                                                                                                                                                       |
| Total Depth: 22536 Ground Elevation: 1088 Surface Casing:                                                                                                                                                                                                                                                                                                                                                                                                                                                                                                                                                                                                                                                                                                                                                                                                                                                                                          | <b>1500</b> Depth to base of Treatable Water-Bearing FM: 370                                                                                                                                                                                                                                                                                                                                                                                                                                          |
| Total Depth: 22536 Ground Elevation: 1088 Surface Casing:                                                                                                                                                                                                                                                                                                                                                                                                                                                                                                                                                                                                                                                                                                                                                                                                                                                                                          | 1500         Depth to base of Treatable Water-Bearing FM: 370           Deep surface casing has been approved                                                                                                                                                                                                                                                                                                                                                                                         |
|                                                                                                                                                                                                                                                                                                                                                                                                                                                                                                                                                                                                                                                                                                                                                                                                                                                                                                                                                    | Deep surface casing has been approved                                                                                                                                                                                                                                                                                                                                                                                                                                                                 |
| Total Depth: 22536 Ground Elevation: 1088 Surface Casing:<br>Under Federal Jurisdiction: No<br>Fresh Water Supply Well Drilled: No                                                                                                                                                                                                                                                                                                                                                                                                                                                                                                                                                                                                                                                                                                                                                                                                                 | Deep surface casing has been approved Approved Method for disposal of Drilling Fluids:                                                                                                                                                                                                                                                                                                                                                                                                                |
| Under Federal Jurisdiction: No                                                                                                                                                                                                                                                                                                                                                                                                                                                                                                                                                                                                                                                                                                                                                                                                                                                                                                                     | Deep surface casing has been approved           Approved Method for disposal of Drilling Fluids:           D. One time land application (REQUIRES PERMIT)   PERMIT NO: 21-37803                                                                                                                                                                                                                                                                                                                       |
| Under Federal Jurisdiction: No<br>Fresh Water Supply Well Drilled: No                                                                                                                                                                                                                                                                                                                                                                                                                                                                                                                                                                                                                                                                                                                                                                                                                                                                              | Deep surface casing has been approved           Approved Method for disposal of Drilling Fluids:           D. One time land application (REQUIRES PERMIT)           PERMIT NO: 21-37803           H. (Other)                                                                                                                                                                                                                                                                                          |
| Under Federal Jurisdiction: No<br>Fresh Water Supply Well Drilled: No                                                                                                                                                                                                                                                                                                                                                                                                                                                                                                                                                                                                                                                                                                                                                                                                                                                                              | Deep surface casing has been approved           Approved Method for disposal of Drilling Fluids:           D. One time land application (REQUIRES PERMIT)   PERMIT NO: 21-37803                                                                                                                                                                                                                                                                                                                       |
| Under Federal Jurisdiction: No<br>Fresh Water Supply Well Drilled: No                                                                                                                                                                                                                                                                                                                                                                                                                                                                                                                                                                                                                                                                                                                                                                                                                                                                              | Deep surface casing has been approved           Approved Method for disposal of Drilling Fluids:           D. One time land application (REQUIRES PERMIT)           PERMIT NO: 21-37803           H. (Other)                                                                                                                                                                                                                                                                                          |
| Under Federal Jurisdiction: No<br>Fresh Water Supply Well Drilled: No<br>Surface Water used to Drill: Yes                                                                                                                                                                                                                                                                                                                                                                                                                                                                                                                                                                                                                                                                                                                                                                                                                                          | Deep surface casing has been approved           Approved Method for disposal of Drilling Fluids:         D. One time land application (REQUIRES PERMIT)         PERMIT NO: 21-37803           H. (Other)         SEE MEMO         SEE MEMO         G. Haul to recycling/re-use facility         Sec. 28 Twn. 2N Rng. 4W Cnty. 137 Order No: 717266                                                                                                                                                    |
| Under Federal Jurisdiction: No<br>Fresh Water Supply Well Drilled: No<br>Surface Water used to Drill: Yes<br>PIT 1 INFORMATION<br>Type of Pit System: CLOSED Closed System Means Steel Pits<br>Type of Mud System: WATER BASED                                                                                                                                                                                                                                                                                                                                                                                                                                                                                                                                                                                                                                                                                                                     | Deep surface casing has been approved         Approved Method for disposal of Drilling Fluids:         D. One time land application (REQUIRES PERMIT)         PERMIT NO: 21-37803         H. (Other)         SEE MEMO         G. Haul to recycling/re-use facility         Sec. 28 Twn. 2N Rng. 4W Cnty. 137 Order No: 717266         Category of Pit:         C         Liner not required for Category: C         Pit Location is:                                                                  |
| Under Federal Jurisdiction: No<br>Fresh Water Supply Well Drilled: No<br>Surface Water used to Drill: Yes<br>PIT 1 INFORMATION<br>Type of Pit System: CLOSED Closed System Means Steel Pits<br>Type of Mud System: WATER BASED<br>Chlorides Max: 5000 Average: 3000                                                                                                                                                                                                                                                                                                                                                                                                                                                                                                                                                                                                                                                                                | Deep surface casing has been approved         Approved Method for disposal of Drilling Fluids:       D.         D. One time land application (REQUIRES PERMIT)       PERMIT NO: 21-37803         H. (Other)       SEE MEMO         G. Haul to recycling/re-use facility       Sec. 28 Twn. 2N Rng. 4W Cnty. 137 Order No: 717266         Category of Pit: C         Liner not required for Category: C                                                                                                |
| Under Federal Jurisdiction: No<br>Fresh Water Supply Well Drilled: No<br>Surface Water used to Drill: Yes<br>PIT 1 INFORMATION<br>Type of Pit System: CLOSED Closed System Means Steel Pits<br>Type of Mud System: WATER BASED<br>Chlorides Max: 5000 Average: 3000<br>Is depth to top of ground water greater than 10ft below base of pit? Y                                                                                                                                                                                                                                                                                                                                                                                                                                                                                                                                                                                                      | Deep surface casing has been approved         Approved Method for disposal of Drilling Fluids:         D. One time land application (REQUIRES PERMIT)         PERMIT NO: 21-37803         H. (Other)         SEE MEMO         G. Haul to recycling/re-use facility         Sec. 28 Twn. 2N Rng. 4W Cnty. 137 Order No: 717266         Category of Pit:         C         Liner not required for Category: C         Pit Location is:                                                                  |
| Under Federal Jurisdiction: No<br>Fresh Water Supply Well Drilled: No<br>Surface Water used to Drill: Yes<br>PIT 1 INFORMATION<br>Type of Pit System: CLOSED Closed System Means Steel Pits<br>Type of Mud System: WATER BASED<br>Chlorides Max: 5000 Average: 3000<br>Is depth to top of ground water greater than 10ft below base of pit? Y<br>Within 1 mile of municipal water well? N                                                                                                                                                                                                                                                                                                                                                                                                                                                                                                                                                          | Deep surface casing has been approved         Approved Method for disposal of Drilling Fluids:         D. One time land application (REQUIRES PERMIT)         PERMIT NO: 21-37803         H. (Other)         SEE MEMO         G. Haul to recycling/re-use facility         Sec. 28 Twn. 2N Rng. 4W Cnty. 137 Order No: 717266         Category of Pit:         C         Liner not required for Category: C         Pit Location is:                                                                  |
| Under Federal Jurisdiction: No<br>Fresh Water Supply Well Drilled: No<br>Surface Water used to Drill: Yes<br>PIT 1 INFORMATION<br>Type of Pit System: CLOSED Closed System Means Steel Pits<br>Type of Mud System: WATER BASED<br>Chlorides Max: 5000 Average: 3000<br>Is depth to top of ground water greater than 10ft below base of pit? Y<br>Within 1 mile of municipal water well? N<br>Wellhead Protection Area? N                                                                                                                                                                                                                                                                                                                                                                                                                                                                                                                           | Deep surface casing has been approved         Approved Method for disposal of Drilling Fluids:         D. One time land application (REQUIRES PERMIT)         PERMIT NO: 21-37803         H. (Other)         SEE MEMO         G. Haul to recycling/re-use facility         Sec. 28 Twn. 2N Rng. 4W Cnty. 137 Order No: 717266         Category of Pit:         C         Liner not required for Category: C         Pit Location is:                                                                  |
| Under Federal Jurisdiction: No<br>Fresh Water Supply Well Drilled: No<br>Surface Water used to Drill: Yes<br>PIT 1 INFORMATION<br>Type of Pit System: CLOSED Closed System Means Steel Pits<br>Type of Mud System: WATER BASED<br>Chlorides Max: 5000 Average: 3000<br>Is depth to top of ground water greater than 10ft below base of pit? Y<br>Within 1 mile of municipal water well? N                                                                                                                                                                                                                                                                                                                                                                                                                                                                                                                                                          | Deep surface casing has been approved         Approved Method for disposal of Drilling Fluids:         D. One time land application (REQUIRES PERMIT)         PERMIT NO: 21-37803         H. (Other)         SEE MEMO         G. Haul to recycling/re-use facility         Sec. 28 Twn. 2N Rng. 4W Cnty. 137 Order No: 717266         Category of Pit:         C         Liner not required for Category: C         Pit Location is:                                                                  |
| Under Federal Jurisdiction: No         Fresh Water Supply Well Drilled: No         Surface Water used to Drill: Yes         PIT 1 INFORMATION         Type of Pit System: CLOSED Closed System Means Steel Pits         Type of Mud System: WATER BASED         Chlorides Max: 5000 Average: 3000         Is depth to top of ground water greater than 10ft below base of pit? Y         Within 1 mile of municipal water well? N         Wellhead Protection Area? N         Pit       is         Is cated in a Hydrologically Sensitive Area.                                                                                                                                                                                                                                                                                                                                                                                                    | Deep surface casing has been approved         Approved Method for disposal of Drilling Fluids:         D. One time land application (REQUIRES PERMIT)         PERMIT NO: 21-37803         H. (Other)         SEE MEMO         G. Haul to recycling/re-use facility         Sec. 28 Twn. 2N Rng. 4W Cnty. 137 Order No: 717266         Category of Pit:         C         Liner not required for Category:         Pit Location is:         ALLUVIAL         Pit Location Formation:         ALLUVIUM  |
| Under Federal Jurisdiction: No         Fresh Water Supply Well Drilled: No         Surface Water used to Drill: Yes         PIT 1 INFORMATION         Type of Pit System: CLOSED Closed System Means Steel Pits         Type of Mud System: WATER BASED         Chlorides Max: 5000 Average: 3000         Is depth to top of ground water greater than 10ft below base of pit? Y         Within 1 mile of municipal water well? N         Wellhead Protection Area? N         Pit       is         Is cated in a Hydrologically Sensitive Area.         PIT 2 INFORMATION         Type of Pit System: CLOSED Closed System Means Steel Pits                                                                                                                                                                                                                                                                                                        | Deep surface casing has been approved         Approved Method for disposal of Drilling Fluids:         D. One time land application (REQUIRES PERMIT)         PERMIT NO: 21-37803         H. (Other)         SEE MEMO         G. Haul to recycling/re-use facility         Sec. 28 Twn. 2N Rng. 4W Cnty. 137 Order No: 717266         Category of Pit:         C         Pit Location is:         ALLUVIAL         Pit Location Formation:         ALLUVIUM                                           |
| Under Federal Jurisdiction: No         Fresh Water Supply Well Drilled: No         Surface Water used to Drill: Yes         PIT 1 INFORMATION         Type of Pit System: CLOSED Closed System Means Steel Pits         Type of Mud System: WATER BASED         Chlorides Max: 5000 Average: 3000         Is depth to top of ground water greater than 10ft below base of pit? Y         Within 1 mile of municipal water well? N         Wellhead Protection Area? N         Pit       is         Iocated in a Hydrologically Sensitive Area.         PIT 2 INFORMATION         Type of Pit System: CLOSED Closed System Means Steel Pits         Type of Pit System: CLOSED Closed System Means Steel Pits         Type of Pit System: CLOSED Closed System Means Steel Pits         Type of Pit System: CLOSED Closed System Means Steel Pits         Type of Mud System: OLL BASED                                                             | Deep surface casing has been approved         Approved Method for disposal of Drilling Fluids:         D. One time land application (REQUIRES PERMIT)         PERMIT NO: 21-37803         H. (Other)         SEE MEMO         G. Haul to recycling/re-use facility         Sec. 28 Twn. 2N Rng. 4W Cnty. 137 Order No: 717266         Category of Pit: C         Liner not required for Category: C         Pit Location Formation:         ALLUVIAL         Pit Location Formation:         ALLUVIUM |
| Under Federal Jurisdiction: No         Fresh Water Supply Well Drilled: No         Surface Water used to Drill: Yes         PIT 1 INFORMATION         Type of Pit System: CLOSED Closed System Means Steel Pits         Type of Mud System: WATER BASED         Chlorides Max: 5000 Average: 3000         Is depth to top of ground water greater than 10ft below base of pit? Y         Within 1 mile of municipal water well? N         Wellhead Protection Area? N         Pit       is         Iocated in a Hydrologically Sensitive Area.         PIT 2 INFORMATION         Type of Pit System: CLOSED Closed System Means Steel Pits         Type of Pit System: CLOSED Closed System Means Steel Pits         Chlorides Max: 30000 Average: 20000                                                                                                                                                                                           | Deep surface casing has been approved         Approved Method for disposal of Drilling Fluids:         D. One time land application (REQUIRES PERMIT)         PERMIT NO: 21-37803         H. (Other)         SEE MEMO         G. Haul to recycling/re-use facility         Sec. 28 Twn. 2N Rng. 4W Cnty. 137 Order No: 717266         Category of Pit:         C         Pit Location is:         ALLUVIAL         Pit Location Formation:         ALLUVIUM                                           |
| Under Federal Jurisdiction: No         Fresh Water Supply Well Drilled: No         Surface Water used to Drill: Yes         PTT 1 INFORMATION         Type of Pit System: CLOSED Closed System Means Steel Pits         Type of Mud System: WATER BASED         Chlorides Max: 5000 Average: 3000         Is depth to top of ground water greater than 10ft below base of pit? Y         Within 1 mile of municipal water well? N         Wellhead Protection Area? N         Pit       is         Is located in a Hydrologically Sensitive Area.         PT 2 INFORMATION         Type of Pit System: CLOSED Closed System Means Steel Pits         Type of Pit System: CLOSED Closed System Means Steel Pits         Type of Pit System: CLOSED Closed System Means Steel Pits         Type of Pit System: OL BASED         Chlorides Max: 300000 Average: 200000         Is depth to top of ground water greater than 10ft below base of pit? Y | Deep surface casing has been approved         Approved Method for disposal of Drilling Fluids:         D. One time land application (REQUIRES PERMIT)         PERMIT NO: 21-37803         H. (Other)         SEE MEMO         G. Haul to recycling/re-use facility         Sec. 28 Twn. 2N Rng. 4W Cnty. 137 Order No: 717266         Category of Pit: C         Liner not required for Category: C         Pit Location Formation:         ALLUVIAL         Pit Location Formation:         ALLUVIUM |
| Linder Federal Jurisdiction: No<br>Fresh Water Supply Well Drilled: No<br>Surface Water used to Drill: Yes<br>PIT 1 INFORMATION<br>Type of Pit System: CLOSED Closed System Means Steel Pits<br>Type of Mud System: WATER BASED<br>Chlorides Max: 5000 Average: 3000<br>Is depth to top of ground water greater than 10ft below base of pit? Y<br>Within 1 mile of municipal water well? N<br>Wellhead Protection Area? N<br>Pit js located in a Hydrologically Sensitive Area.<br>PIT 2 INFORMATION<br>Type of Pit System: CLOSED Closed System Means Steel Pits<br>Type of Pit System: CLOSED Closed System Means Steel Pits<br>Type of Mud System: OIL BASED<br>Chlorides Max: 300000 Average: 200000<br>Is depth to top of ground water greater than 10ft below base of pit? Y<br>Within 1 mile of municipal water well? N                                                                                                                     | Deep surface casing has been approved         Approved Method for disposal of Drilling Fluids:         D. One time land application (REQUIRES PERMIT)         PERMIT NO: 21-37803         H. (Other)         SEE MEMO         G. Haul to recycling/re-use facility         Sec. 28 Twn. 2N Rng. 4W Cnty. 137 Order No: 717266         Category of Pit: C         Liner not required for Category: C         Pit Location Formation:         ALLUVIAL         Pit Location Formation:         ALLUVIUM |
| Under Federal Jurisdiction: No         Fresh Water Supply Well Drilled: No         Surface Water used to Drill: Yes         PTT 1 INFORMATION         Type of Pit System: CLOSED Closed System Means Steel Pits         Type of Mud System: WATER BASED         Chlorides Max: 5000 Average: 3000         Is depth to top of ground water greater than 10ft below base of pit? Y         Within 1 mile of municipal water well? N         Wellhead Protection Area? N         Pit       is         Is located in a Hydrologically Sensitive Area.         PT 2 INFORMATION         Type of Pit System: CLOSED Closed System Means Steel Pits         Type of Pit System: CLOSED Closed System Means Steel Pits         Type of Pit System: CLOSED Closed System Means Steel Pits         Type of Pit System: OL BASED         Chlorides Max: 300000 Average: 200000         Is depth to top of ground water greater than 10ft below base of pit? Y | Deep surface casing has been approved         Approved Method for disposal of Drilling Fluids:         D. One time land application (REQUIRES PERMIT)         PERMIT NO: 21-37803         H. (Other)         SEE MEMO         G. Haul to recycling/re-use facility         Sec. 28 Twn. 2N Rng. 4W Cnty. 137 Order No: 717266         Category of Pit: C         Liner not required for Category: C         Pit Location Formation:         ALLUVIAL         Pit Location Formation:         ALLUVIUM |

| Section: 23       Township: 5N       Range: 6W       Meridian: IM       Total Length: 8522         County:       GRADY       Measured Total Depth: 22536         Spot Location of End Point:       SW       NW       SW |
|-------------------------------------------------------------------------------------------------------------------------------------------------------------------------------------------------------------------------|
|                                                                                                                                                                                                                         |
| Spot Location of End Point: SW NW SE NW True Vertical Depth: 15025                                                                                                                                                      |
|                                                                                                                                                                                                                         |
| Feet From:     NORTH     1/4 Section Line: 1895     End Point Location from                                                                                                                                             |
| Feet From:WEST1/4 Section Line:1430Lease, Unit, or Property Line:1895                                                                                                                                                   |