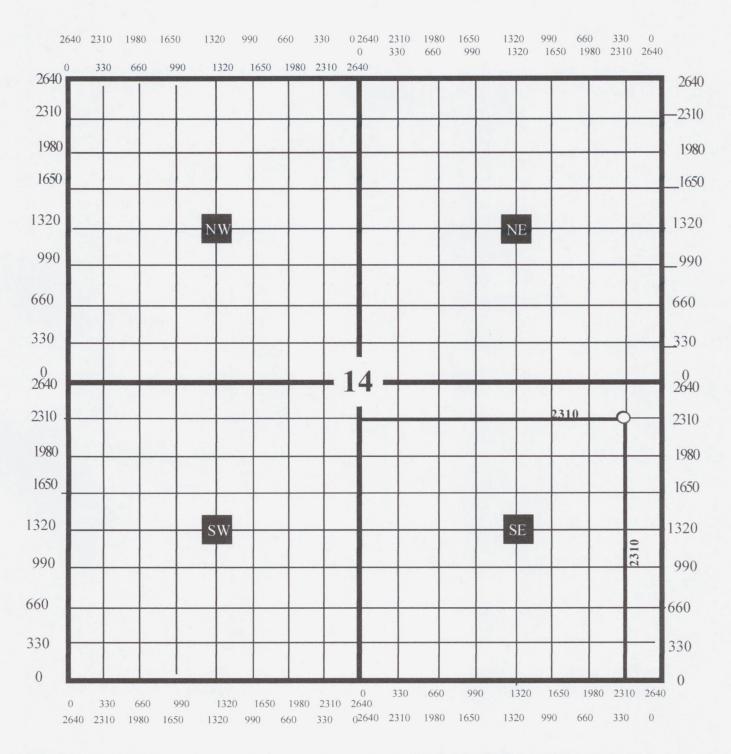

PERMIT TO DRILL

| NELL LOCATION: Sec: 14 Twp: 2N Rge: 4W                                                                                                                                    | County: STE                    | PHENS                  |                       |                                                            |  |
|---------------------------------------------------------------------------------------------------------------------------------------------------------------------------|--------------------------------|------------------------|-----------------------|------------------------------------------------------------|--|
|                                                                                                                                                                           | ROM QUARTER: FROM              |                        | WEST                  |                                                            |  |
| SECTION                                                                                                                                                                   | ON LINES:                      | 2310                   | 2310                  |                                                            |  |
| Lease Name: FOSTER WEST SWD                                                                                                                                               | Well No:                       | 2                      | v                     | Well will be 330 feet from nearest unit or lease boundary. |  |
| Operator VISTA DISPOSAL SOLUTIONS LLC Name:                                                                                                                               |                                | Telephone: 512         | 4976496               | OTC/OCC Number: 24198 0                                    |  |
| VISTA DISPOSAL SOLUTIONS LLC<br>1803 ELTON LN                                                                                                                             |                                |                        |                       | /IRGINIA WRIGHT                                            |  |
| AUSTIN, TX 7870                                                                                                                                                           | 3-2915                         | 2915                   |                       | 304101 STATE HWY 29                                        |  |
| ·                                                                                                                                                                         |                                |                        | FOSTER                | OK 73434                                                   |  |
| Formation(s) (Permit Valid for Listed Formation  Name  1 DEVONIAN 2 CHAMPLAINIAN 3 4 5                                                                                    | ns Only):  Depth  12000  12600 | 6<br>7<br>8<br>9<br>10 | Name                  | Depth                                                      |  |
| Spacing Orders: No Spacing                                                                                                                                                | Location Exception             | Orders:                |                       | Increased Density Orders:                                  |  |
| Pending CD Numbers:                                                                                                                                                       |                                |                        |                       | Special Orders:                                            |  |
| Total Depth: 14000 Ground Elevation: 1067                                                                                                                                 | Surface                        | Casing: 750            |                       | Depth to base of Treatable Water-Bearing FM: 670           |  |
| Under Federal Jurisdiction: No                                                                                                                                            | Fresh Wate                     | r Supply Well Drilled: | No                    | Surface Water used to Drill: No                            |  |
| PIT 1 INFORMATION                                                                                                                                                         |                                | Аррг                   | oved Method for dispo | osal of Drilling Fluids:                                   |  |
| Type of Pit System: ON SITE                                                                                                                                               |                                | А. Е                   | Evaporation/dewater a | nd backfilling of reserve pit.                             |  |
| Type of Mud System: WATER BASED                                                                                                                                           |                                |                        |                       |                                                            |  |
| Chlorides Max: 5000 Average: 3000 Is depth to top of ground water greater than 10ft below base of p Within 1 mile of municipal water well?  N Wellhead Protection Area? N | rt? Y                          |                        |                       |                                                            |  |
| Pit is not located in a Hydrologically Sensitive Area.                                                                                                                    |                                |                        |                       |                                                            |  |
| Category of Pit: 2                                                                                                                                                        |                                |                        |                       |                                                            |  |
| Liner not required for Category: 2                                                                                                                                        |                                |                        |                       |                                                            |  |