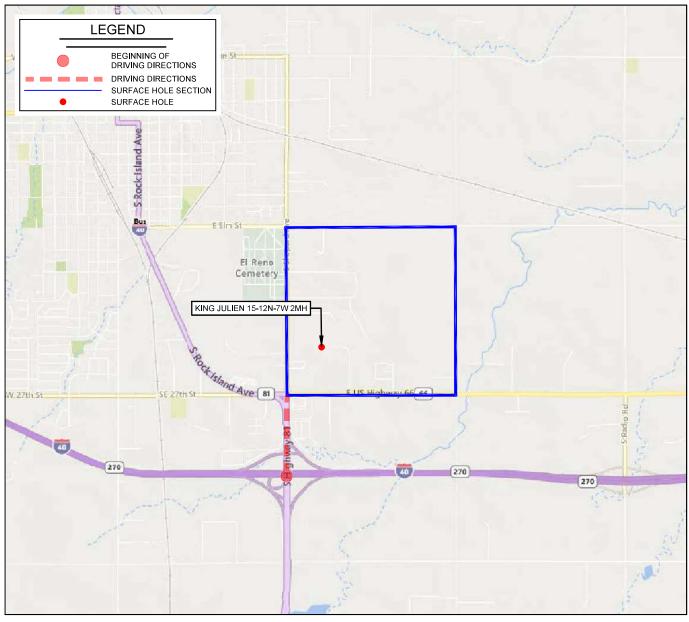

API NUMBER: 017 25723

OKLAHOMA CORPORATION COMMISSION OIL & GAS CONSERVATION DIVISION P.O. BOX 52000 OKLAHOMA CITY, OK 73152-2000 (Rule 165:10-3-1)

Approval Date: 10/27/2021
Expiration Date: 04/27/2023

Horizontal Hole Oil & Gas