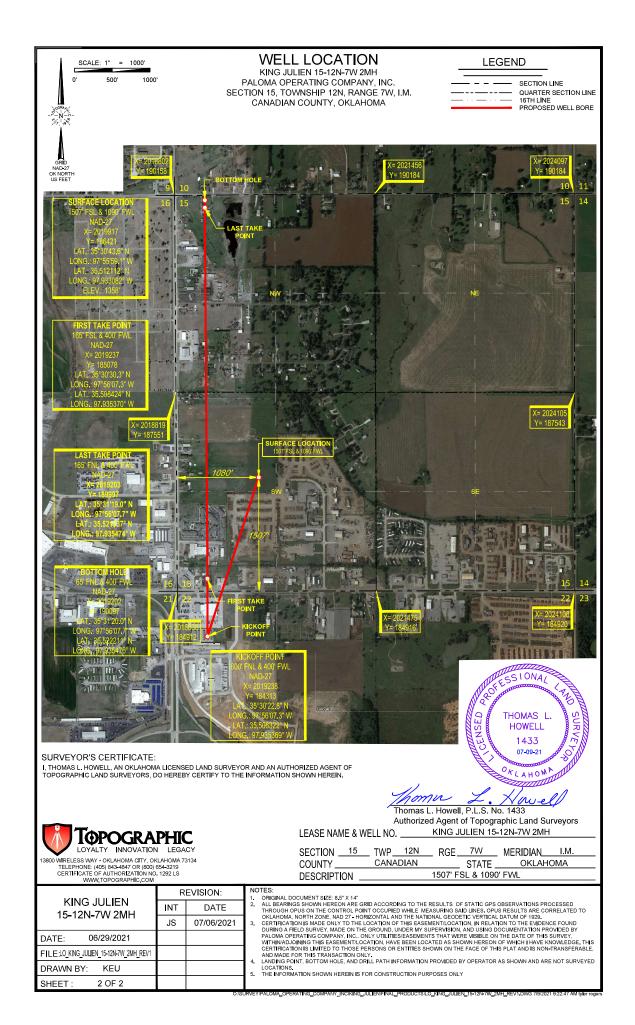

API NUMBER: 017 25723

OKLAHOMA CORPORATION COMMISSION OIL & GAS CONSERVATION DIVISION P.O. BOX 52000 OKLAHOMA CITY, OK 73152-2000 (Rule 165:10-3-1)

Approval Date: 10/27/2021
Expiration Date: 04/27/2023

Horizontal Hole Oil & Gas