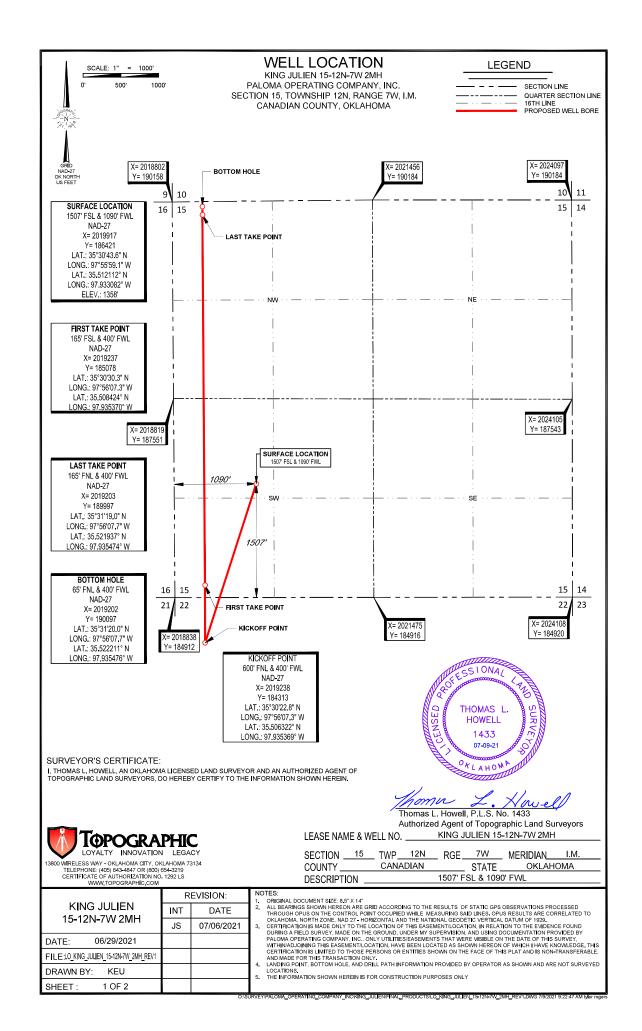

API NUMBER: 017 25723

OKLAHOMA CORPORATION COMMISSION OIL & GAS CONSERVATION DIVISION P.O. BOX 52000 OKLAHOMA CITY, OK 73152-2000 (Rule 165:10-3-1)

Approval Date: 10/27/2021
Expiration Date: 04/27/2023

Horizontal Hole Oil & Gas