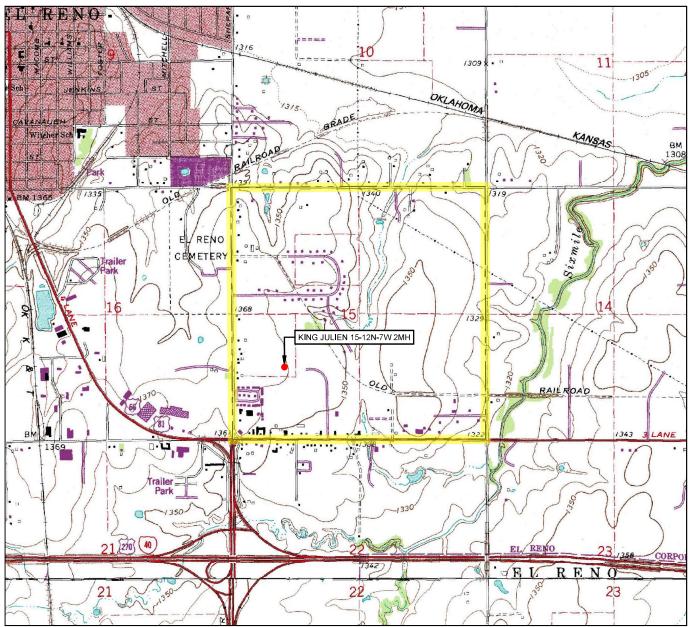

API NUMBER: 017 25723

OKLAHOMA CORPORATION COMMISSION OIL & GAS CONSERVATION DIVISION P.O. BOX 52000 OKLAHOMA CITY, OK 73152-2000 (Rule 165:10-3-1)

Approval Date: 10/27/2021
Expiration Date: 04/27/2023

Horizontal Hole Oil & Gas