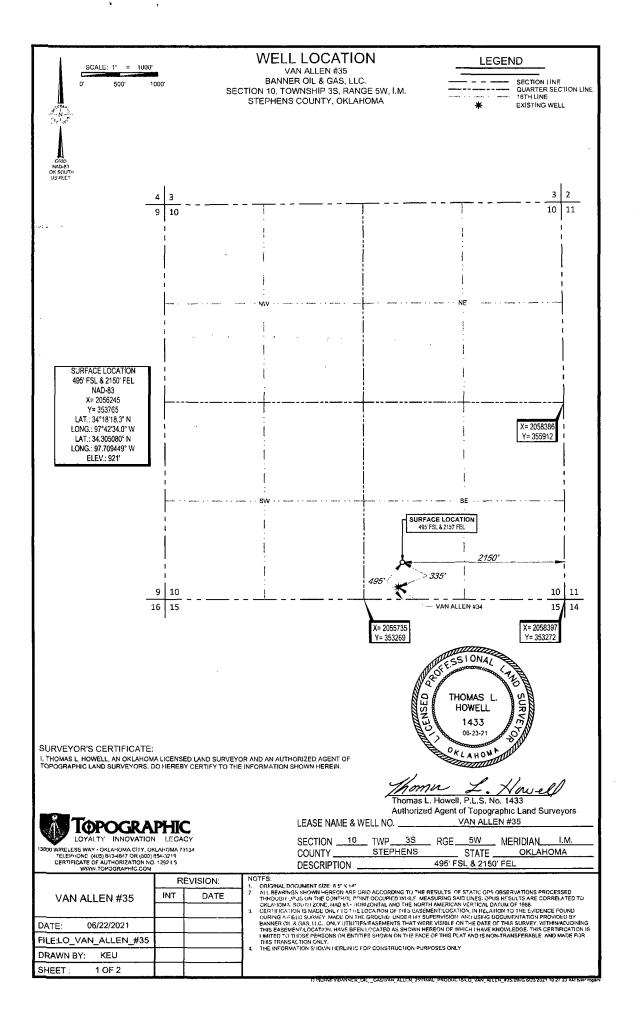

 Approval Date:
 07/20/2021

 Expiration Date:
 01/20/2023

PERMIT TO DRILL

| WELL LOCATION: Sect                                                                                                                                   | tion: 10 Township: 3S F                      | ange: 5W County: ST        | EPHENS                                      |                                                      |  |
|-------------------------------------------------------------------------------------------------------------------------------------------------------|----------------------------------------------|----------------------------|---------------------------------------------|------------------------------------------------------|--|
| SPOT LOCATION: NE                                                                                                                                     | SW SW SE FEET FROM Q                         | JARTER: FROM SOUTH F       | ROM EAST                                    |                                                      |  |
|                                                                                                                                                       | SECTIO                                       | N LINES: <b>495</b>        | 2150                                        |                                                      |  |
| Lease Name: VAN A                                                                                                                                     | LLEN                                         | Well No: 35                | Well will I                                 | be 165 feet from nearest unit or lease boundary.     |  |
| Operator Name: BANNER OIL & GAS LLC Telephone: 4058822456 OTC/OCC Number: 22792 0                                                                     |                                              |                            |                                             |                                                      |  |
| BANNER OIL & GAS LLC ESTATE OF SUZANNE A MCGINLEY / JAMES M MCGINLEY                                                                                  |                                              |                            |                                             | MCGINLEY / JAMES M MCGINLEY                          |  |
| 10011 S PENNSYLVANIA AVE                                                                                                                              |                                              |                            |                                             |                                                      |  |
| OKLAHOMA CITY,                                                                                                                                        | OK 73159-690                                 | 05                         | EULESS                                      | TX 76039                                             |  |
|                                                                                                                                                       |                                              |                            |                                             |                                                      |  |
|                                                                                                                                                       |                                              |                            |                                             |                                                      |  |
| Formation (a) (Darm                                                                                                                                   | ait Valid for Listad Formations On           | h.A.                       |                                             |                                                      |  |
| <br>[                                                                                                                                                 | hit Valid for Listed Formations On           |                            |                                             |                                                      |  |
| Name                                                                                                                                                  | Code                                         | Depth                      |                                             |                                                      |  |
| 1 HOXBAR                                                                                                                                              | 405HXBR                                      | 1200                       |                                             |                                                      |  |
| Spacing Orders: No Spacin                                                                                                                             | ng                                           | Location Exception Orders: | No Exceptions                               | Increased Density Orders: No Density Orders          |  |
| Pending CD Numbers:     No Pending     Working interest owners' notified:     ***     Special Orders:     No Special Orders                           |                                              |                            |                                             |                                                      |  |
| Total Depth:       1350       Ground Elevation:       921       Surface Casing:       120       Depth to base of Treatable Water-Bearing FM:       40 |                                              |                            |                                             |                                                      |  |
| Under Federal J                                                                                                                                       | Jurisdiction: No                             |                            | Approved Method for disposal of D           | Drilling Fluids:                                     |  |
| Fresh Water Supply V                                                                                                                                  |                                              |                            |                                             |                                                      |  |
| Surface Water u                                                                                                                                       | sed to Drill: No                             |                            | F. Haul to Commercial soil farming facility | Sec. 2 Twn. 6S Rng. 4W Cnty. 67 Order No: 587652     |  |
|                                                                                                                                                       |                                              |                            | H. (Other)                                  | CLOSED SYSTEM=STEEL PITS (REQUIRED - NEGRO<br>CREEK) |  |
| PIT 1 INFORMATIO                                                                                                                                      | N                                            |                            | Category of Pit: C                          |                                                      |  |
|                                                                                                                                                       | m: CLOSED Closed System Means Steel          | Pits                       | Liner not required for Category: C          | :                                                    |  |
| Type of Mud System: WATER BASED                                                                                                                       |                                              |                            | Pit Location is: BED AQUIFER                |                                                      |  |
| Chlorides Max: 5000 Avera                                                                                                                             | age: 3000                                    |                            | Pit Location Formation: WEL                 | LINGTON                                              |  |
| Is depth to top of gro                                                                                                                                | ound water greater than 10ft below base of p | it? Y                      |                                             |                                                      |  |
| Within 1 mile of mu                                                                                                                                   | unicipal water well? N                       |                            |                                             |                                                      |  |
| Wellhea                                                                                                                                               | d Protection Area? N                         |                            |                                             |                                                      |  |
| Pit <u>is</u> located in a                                                                                                                            | a Hydrologically Sensitive Area.             |                            |                                             |                                                      |  |