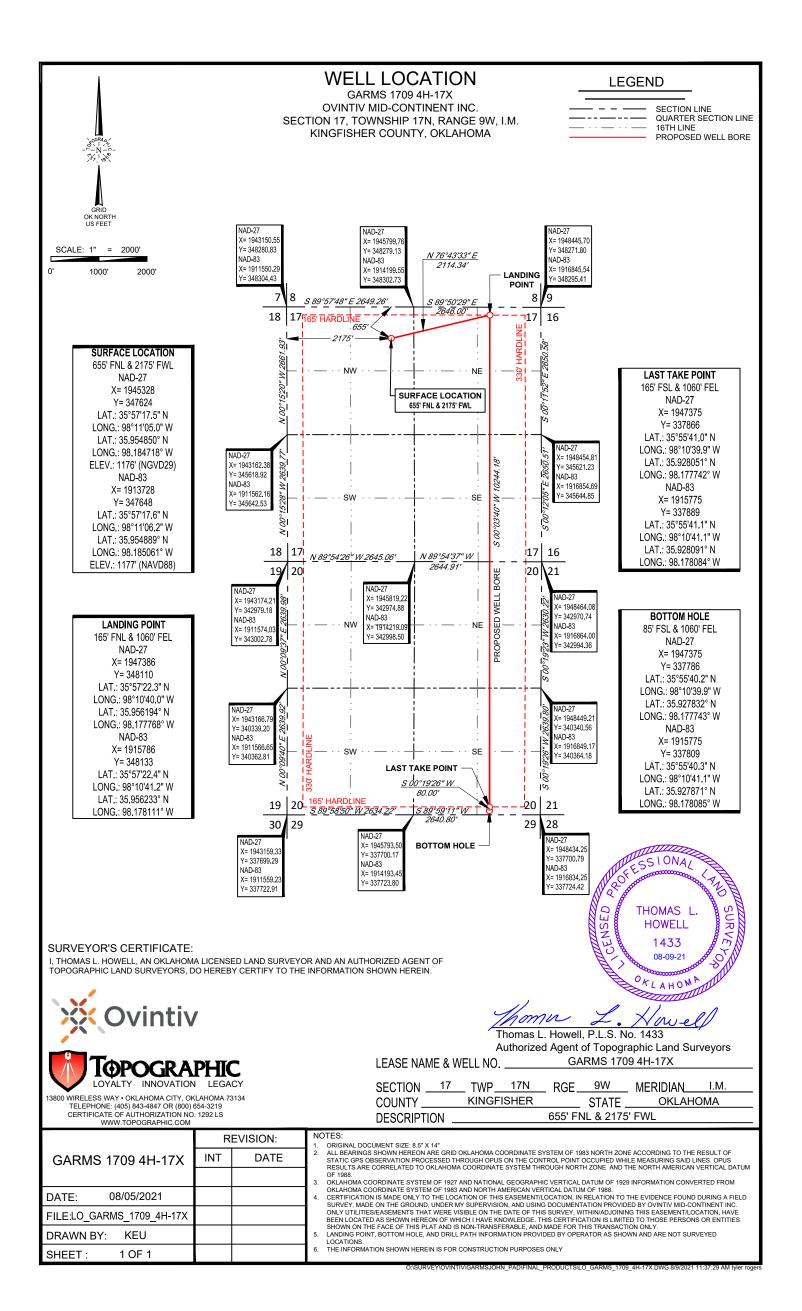

| MULTI UNIT HOLE 1              |                        |                                   |    |
|--------------------------------|------------------------|-----------------------------------|----|
| Section: 20 Township: 17N      | Range: 9W Meridian: IM | Total Length: 1024                | 44 |
| County: KINGF                  | HER                    | Measured Total Depth: 1924        | 43 |
| Spot Location of End Point: SW | SW SE SE               | True Vertical Depth: 8629         | 9  |
| Feet From: SOUTH               | 1/4 Section Line: 85   | End Point Location from           |    |
| Feet From: EAST                | 1/4 Section Line: 1060 | Lease, Unit, or Property Line: 85 |    |