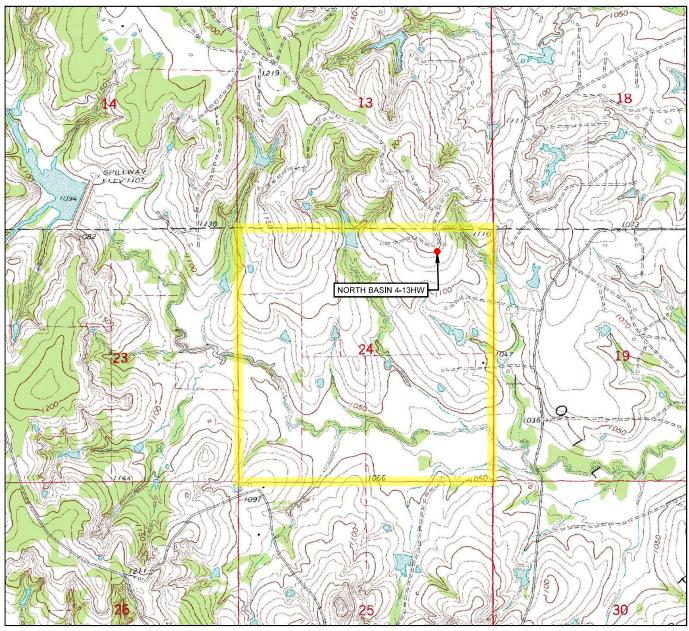

API NUMBER: 137 27649

OKLAHOMA CORPORATION COMMISSION OIL & GAS CONSERVATION DIVISION P.O. BOX 52000 OKLAHOMA CITY, OK 73152-2000 (Rule 165:10-3-1)

Approval Date: 01/25/2022
Expiration Date: 07/25/2023

Horizontal Hole Oil & Gas