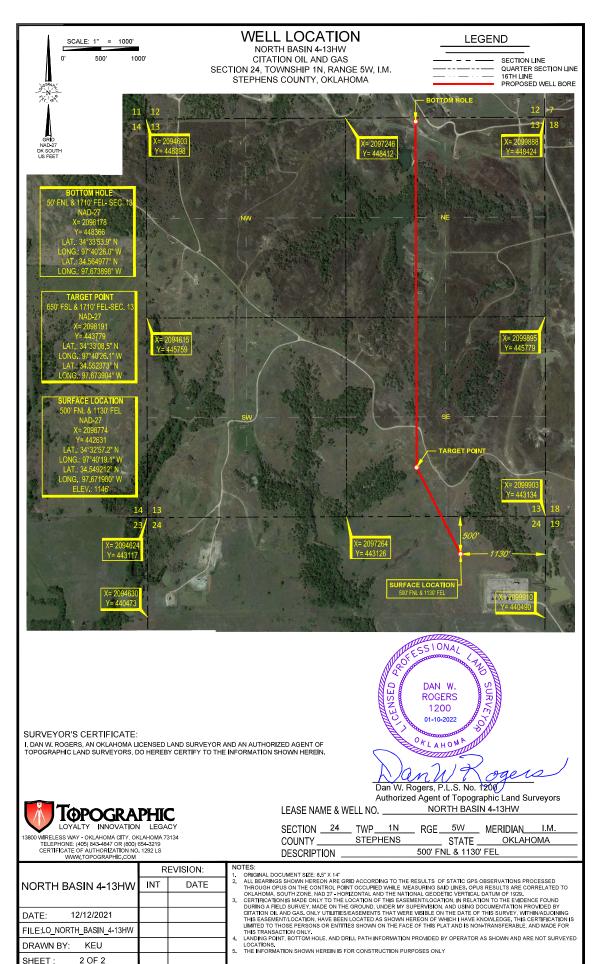

API NUMBER: 137 27649

OKLAHOMA CORPORATION COMMISSION OIL & GAS CONSERVATION DIVISION P.O. BOX 52000 OKLAHOMA CITY, OK 73152-2000 (Rule 165:10-3-1)

Approval Date: 01/25/2022
Expiration Date: 07/25/2023

Horizontal Hole Oil & Gas