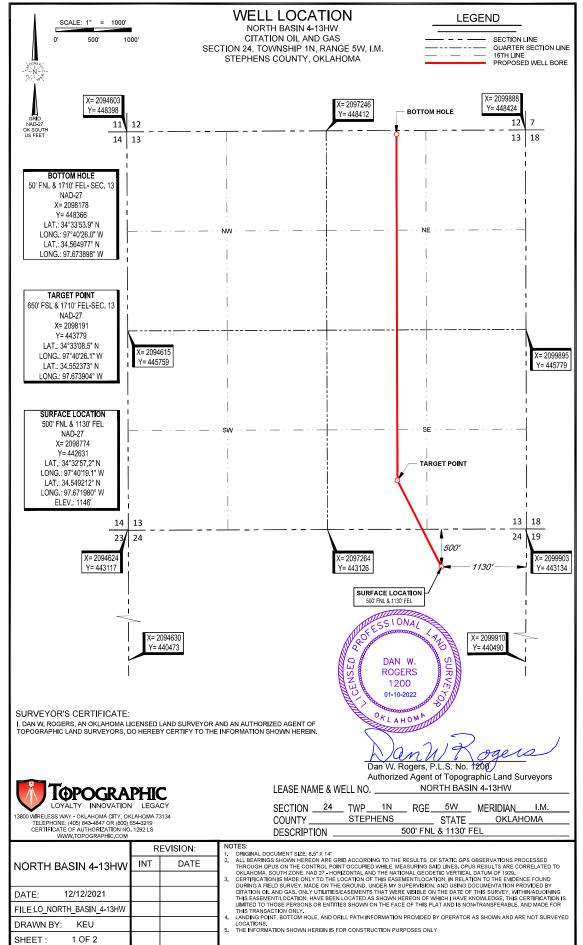

API NUMBER: 137 27649

OKLAHOMA CORPORATION COMMISSION OIL & GAS CONSERVATION DIVISION P.O. BOX 52000 OKLAHOMA CITY, OK 73152-2000 (Rule 165:10-3-1)

Approval Date: 01/25/2022
Expiration Date: 07/25/2023

Horizontal Hole Oil & Gas