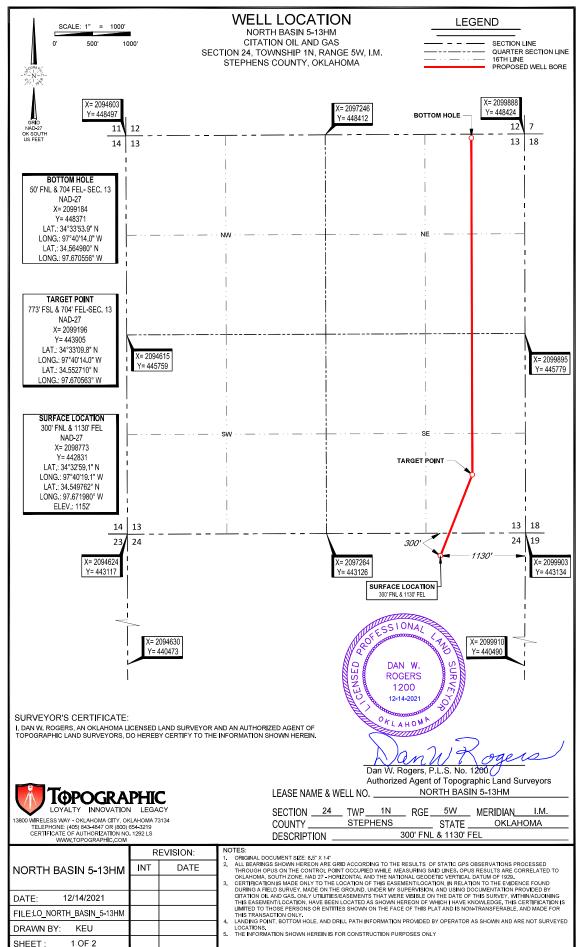

|                                               |              |              |        |                 | PE                                     | <u>RMIT</u>  | TC                 | <u>DRI</u> | <u>LL</u> |              |                                                  |             |              |         |            |    |
|-----------------------------------------------|--------------|--------------|--------|-----------------|----------------------------------------|--------------|--------------------|------------|-----------|--------------|--------------------------------------------------|-------------|--------------|---------|------------|----|
| WELL LOCATION: Section: 24 Township: 1N Range |              |              |        | ge: 5W          | County: 5                              | STEP         | EPHENS             |            |           |              |                                                  |             |              |         |            |    |
| SPOT LOCATION:                                | NW           | NE           | NE     | FEET FROM QUART | ER: FROM                               | NORTH        | FRO                | M EAS      | т         |              |                                                  |             |              |         |            |    |
|                                               |              |              |        | SECTION LIN     | ES:                                    | 300          |                    | 1130       |           |              |                                                  |             |              |         |            |    |
| Lease Name:                                   | NORTH BASIN  |              |        |                 | Well No:                               | 5-13HM       |                    |            |           | Well will be | 300                                              | feet from   | nearest unit | or leas | e boundary | y. |
| Operator Name:                                | CITATION OIL | & GAS CORP   | ORATIC | ON              | Telephone:                             | 28189110     | 00; 2              | 81891100   | 0         |              |                                                  | OTC         | OCC Num      | ber:    | 14156      | 0  |
| CITATION OI                                   | L & GAS CO   | RPORATIO     | ON .   |                 |                                        |              |                    | LLOYD      | E & SHEF  | RRI M ELY    |                                                  |             |              |         |            |    |
| 14077 CUTTEN RD                               |              |              |        |                 |                                        |              | 297297 E 1730 ROAD |            |           |              |                                                  |             |              |         |            |    |
| HOUSTON,                                      |              | Т            | X      | 77069-2212      |                                        |              |                    | DUNCA      | .N        |              |                                                  | OK          | 43533        |         |            |    |
|                                               |              |              |        |                 |                                        |              | _                  |            |           |              |                                                  |             |              |         |            |    |
| Formation(s)                                  | (Permit Vali | d for Listed | Form   | ations Only)    |                                        |              |                    |            |           |              |                                                  |             |              |         |            |    |
| Name                                          |              |              | Code   |                 | Depth                                  |              |                    |            |           |              |                                                  |             |              |         |            |    |
| 1 SYCAMORE                                    |              |              | 352SCN | ИR              | 9360                                   |              |                    |            |           |              |                                                  |             |              |         |            |    |
| 2 WOODFORE                                    | )            |              | 319WD  | FD              | 10171                                  |              |                    |            |           |              |                                                  |             |              |         |            |    |
| Spacing Orders:                               | 697479       |              |        | Lo              | cation Excep                           | otion Orders | : 7                | 722459     |           |              | Inc                                              | creased Den | sity Orders: | 7224    | 54         |    |
| Pending CD Numbers: No Pending                |              |              |        |                 | Working interest owners' notified: *** |              |                    |            |           |              |                                                  | Spec        | cial Orders: | No :    | Specia     | I  |
| Total Depth: 15831 Ground Elevation: 1152     |              |              |        | 52              | Surface Casing: 1500                   |              |                    |            |           | Depth t      | Depth to base of Treatable Water-Bearing FM: 650 |             |              |         |            |    |

Category of Pit: C

**HORIZONTAL HOLE 1** 

SPACING - 697479

Section: 13 Township: 1N Range: 5W Meridian: IM Total Length: 4466

County: STEPHENS Measured Total Depth: 15831

True Vertical Depth: 10809

Spot Location of End Point: NE NW NE NE

Feet From: NORTH 1/4 Section Line: 50 End Point Location from
Feet From: EAST 1/4 Section Line: 704 Lease,Unit, or Property Line: 50

| NOTES:                      |                                                                                                                                                                                                                                                                                                                                                                                                                                                                                                                                                                                                                                                                                                                                                                      |
|-----------------------------|----------------------------------------------------------------------------------------------------------------------------------------------------------------------------------------------------------------------------------------------------------------------------------------------------------------------------------------------------------------------------------------------------------------------------------------------------------------------------------------------------------------------------------------------------------------------------------------------------------------------------------------------------------------------------------------------------------------------------------------------------------------------|
| Category                    | Description                                                                                                                                                                                                                                                                                                                                                                                                                                                                                                                                                                                                                                                                                                                                                          |
| DEEP SURFACE CASING         | [1/24/2022 - GC2] - APPROVED; NOTIFY OCC FIELD INSPECTOR IMMEDIATELY OF ANY LOSS OF CIRCULATION OR FAILURE TO CIRCULATE CEMENT TO SURFACE ON ANY CONDUCTOR OR SURFACE CASING                                                                                                                                                                                                                                                                                                                                                                                                                                                                                                                                                                                         |
| HYDRAULIC FRACTURING        | [1/24/2022 - GC2] - OCC 165:10-3-10 REQUIRES:                                                                                                                                                                                                                                                                                                                                                                                                                                                                                                                                                                                                                                                                                                                        |
|                             | 1) NOTICE SHALL BE GIVEN AT LEAST 5 BUSINESS DAYS PRIOR TO COMMENCEMENT OF HYDRAULIC FRACTURING OPERATIONS ON A HORIZONTAL WELL TO OPERATORS PRODUCING WELLS WITHIN 1 MILE OF THE COMPLETION INTERVAL OF THE SUBJECT WELL. THE NOTICE TO SUCH OPERATORS SHALL CONTAIN THE INFORMATION IN FORM 6000NOO. IF THE HYDRAULIC FRACTURING OPERATIONS SCHEDULE CHANGES AFTER NOTICE HAS BEEN PROVIDED, RESULTING IN A DELAY OF OPERATIONS OF MORE THAN 5 DAYS FROM THE INITIAL NOTICE, NEW NOTICE IS REQUIRED TO BE GIVEN;  2) NOTICE WILL BE GIVEN TO THE OCC CENTRAL OFFICE AND LOCAL DISTRICT OFFICES AT LEAST 48 HOURS PRIOR TO COMMENCEMENT OF HYDRAULIC FRACTURING OPERATIONS. FORM 6000NHF SHALL BE USED AND IS FOUND AT THIS LINK: OCCEWEB.COM/OG/OGFORMS.HTML; AND, |
|                             | 3) THE CHEMICAL DISCLOSURE OF HYDRAULIC FRACTURING INGREDIENTS FOR ALL WELLS IS TO BE REPORTED TO FRACFOCUS WITHIN 60 DAYS AFTER THE CONCLUSION OF HYDRAULIC FRACTURING OPERATIONS, FOUND AT FRACFOCUS.ORG                                                                                                                                                                                                                                                                                                                                                                                                                                                                                                                                                           |
| INCREASED DENSITY - 722454  | [1/24/2022 - G56] - 13-1N-5W<br>X697479 WDFD<br>1 WELL<br>NO OP NAMED<br>12/29/2021                                                                                                                                                                                                                                                                                                                                                                                                                                                                                                                                                                                                                                                                                  |
| LOCATION EXCEPTION - 722459 | [1/24/2022 - G56] - (I.O.) 13-1N-5W<br>X697479 SCMR, WDFD<br>COMPL INT NCT 165' FNL, NCT 165' FSL, NCT 500' FEL<br>CITATION OIL & GAS CORP<br>12/29/2021                                                                                                                                                                                                                                                                                                                                                                                                                                                                                                                                                                                                             |
| МЕМО                        | [1/24/2022 - GC2] - CLOSED SYSTEM=STEEL PITS PER OPERATOR REQUEST, OBM RETURNED TO VENDOR, CUTTINGS PERMITTED PER DISTRICT                                                                                                                                                                                                                                                                                                                                                                                                                                                                                                                                                                                                                                           |