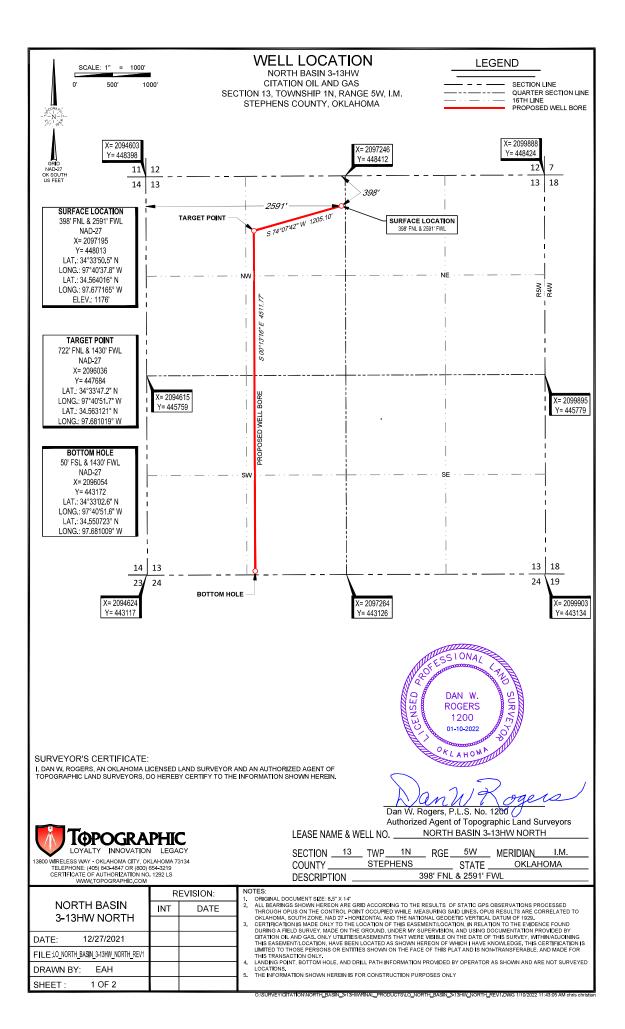

| API NUMBER: 137 27650                                                                               | OIL & GAS CONS<br>P.O. B<br>OKLAHOMA CI | DRATION COMMISSION<br>ERVATION DIVISION<br>OX 52000<br>TY, OK 73152-2000<br>65:10-3-1) | Approval Date:01/25/2022Expiration Date:07/25/2023    |      |
|-----------------------------------------------------------------------------------------------------|-----------------------------------------|----------------------------------------------------------------------------------------|-------------------------------------------------------|------|
| Horizontal Hole Oil & Gas                                                                           |                                         | TO DRILL                                                                               |                                                       |      |
|                                                                                                     |                                         |                                                                                        |                                                       |      |
| WELL LOCATION: Section: 13 Township: 1N                                                             | Range: 5W County:                       | STEPHENS                                                                               |                                                       |      |
| SPOT LOCATION: SE NE NE NW                                                                          | SECTION LINES: S98                      | FROM WEST<br>2591                                                                      |                                                       |      |
| Lease Name: NORTH BASIN                                                                             | Well No: 3-13HW                         | Well w                                                                                 | vill be 398 feet from nearest unit or lease boundary. |      |
| Operator Name: CITATION OIL & GAS CORPORATION                                                       | Telephone: 28189110                     | 000; 2818911000                                                                        | OTC/OCC Number: 14156 0                               | )    |
| CITATION OIL & GAS CORPORATION                                                                      |                                         | LLOYD E & SHERRI MI                                                                    | ELY                                                   |      |
| 14077 CUTTEN RD                                                                                     |                                         | 297297 E 1730 ROAD                                                                     |                                                       |      |
| HOUSTON, TX 77                                                                                      | 069-2212                                | DUNCAN                                                                                 | OK 73533                                              |      |
|                                                                                                     |                                         |                                                                                        |                                                       |      |
| Formation(s) (Permit Valid for Listed Format                                                        | ions Only):                             |                                                                                        |                                                       |      |
| Name Code                                                                                           | Depth                                   |                                                                                        |                                                       |      |
| 1 WOODFORD 319WDFD                                                                                  | 10317                                   |                                                                                        |                                                       |      |
| Spacing Orders: 697479                                                                              | Location Exception Order                | s: 722456                                                                              | Increased Density Orders: 722455                      |      |
| Pending CD Numbers: No Pending                                                                      | Working interest owne                   | rs' notified: ***                                                                      | Special Orders: No Special                            |      |
| Total Depth: 15547 Ground Elevation: 1176                                                           | Surface Casing:                         | 1500                                                                                   | Depth to base of Treatable Water-Bearing FM: 680      |      |
|                                                                                                     |                                         |                                                                                        | Deep surface casing has been app                      | oved |
| Under Federal Jurisdiction: No                                                                      |                                         | Approved Method for disposal                                                           | of Drilling Fluids:                                   |      |
| Fresh Water Supply Well Drilled: No                                                                 |                                         | D. One time land application (REQUIRES PERMIT) PERMIT NO: 22-38057                     |                                                       |      |
| Surface Water used to Drill: Yes                                                                    |                                         | H. (Other)                                                                             | SEE MEMO                                              |      |
| PIT 1 INFORMATION                                                                                   |                                         | Category of Pit: 0                                                                     | ;                                                     |      |
| Type of Pit System: CLOSED Closed System Me                                                         | eans Steel Pits                         | Liner not required for Category                                                        |                                                       |      |
| Type of Mud System: WATER BASED                                                                     |                                         | Pit Location is: N                                                                     |                                                       |      |
| Chlorides Max: 5000 Average: 3000<br>Is depth to top of ground water greater than 10ft below        | / base of nit? Y                        | Pit Location Formation: E                                                              | SISON                                                 |      |
| Within 1 mile of municipal water well? N                                                            |                                         |                                                                                        |                                                       |      |
| Wellhead Protection Area? N                                                                         |                                         |                                                                                        |                                                       |      |
| Pit <b>is not</b> located in a Hydrologically Sensitive Area.                                       |                                         |                                                                                        |                                                       |      |
| PIT 2 INFORMATION                                                                                   |                                         | Category of Pit: 0                                                                     | 2                                                     |      |
| Type of Pit System: CLOSED Closed System Me                                                         | eans Steel Pits                         | Liner not required for Category                                                        |                                                       |      |
| Type of Mud System: OIL BASED                                                                       |                                         | Pit Location is: N                                                                     |                                                       |      |
| Chlorides Max: 300000 Average: 200000                                                               | (base of pit? V                         | Pit Location Formation: E                                                              | NOON                                                  |      |
| Is depth to top of ground water greater than 10ft below<br>Within 1 mile of municipal water well? N | n base of pill i                        |                                                                                        |                                                       |      |
| Wellhead Protection Area? N                                                                         |                                         |                                                                                        |                                                       |      |
| Pit <u>is not</u> located in a Hydrologically Sensitive Area.                                       |                                         |                                                                                        |                                                       |      |
|                                                                                                     |                                         |                                                                                        |                                                       |      |

| HORIZONTAL HOLE 1           |                     |                   |                                |       |
|-----------------------------|---------------------|-------------------|--------------------------------|-------|
| Section: 13 Township:       | 1N Range: 5         | N Meridian: IM    | Total Length:                  | 4512  |
| County:                     | STEPHENS            |                   | Measured Total Depth:          | 15547 |
| Spot Location of End Point: | SW SW SE            | SW                | True Vertical Depth:           | 12136 |
| Feet From:                  | <b>SOUTH</b> 1/4 Se | ection Line: 50   | End Point Location from        |       |
| Feet From:                  | <b>WEST</b> 1/4 Se  | ection Line: 1430 | Lease, Unit, or Property Line: | 50    |

## LOCATION & ELEVATION VERIFICATION MAP

| LEASE NAME & WELL NO.                                                                           | NORTH BASIN 3-13HW NORTH |                                             |  |  |
|-------------------------------------------------------------------------------------------------|--------------------------|---------------------------------------------|--|--|
| SECTION <u>13</u> TWP <u>1N</u><br>COUNTY <u>STEPHENS</u><br>DESCRIPTION <u>ELEVATION 1176'</u> |                          | . Meridian <u>I.M.</u><br>Oklahoma<br>' Fwl |  |  |

THIS EASEMENT/SERVITUDE LOCATION SHOWN HEREON HAS BEEN SURVEYED ON THE GROUND UNDER MY SUPERVISION AND PREPARED ACCORDING TO THE EVIDENCE FOUND AT THE TIME OF SURVEY, AND DATA PROVIDED BY CITATION OIL AND GAS. THIS CERTIFICATION IS MADE AND LIMITED TO THOSE PERSONS OR ENTITIES SHOWN ON THE FACE OF THIS PLAT AND IS NON-TRANSFERABLE. THIS SURVEY IS CERTIFIED FOR THIS TRANSACTION ONLY.

ALL BEARINGS, DISTANCES, AND COORDINATE VALUES CONTAINED HEREON ARE GRID BASED UPON THE OKLAHOMA STATE PLANE COORDINATE SYSTEM, SOUTH ZONE OF THE NORTH AMERICAN DATUM 1927, U.S. SURVEY FEET AND THE NATIONAL GEODETIC VERTICAL DATUM OF 1929.