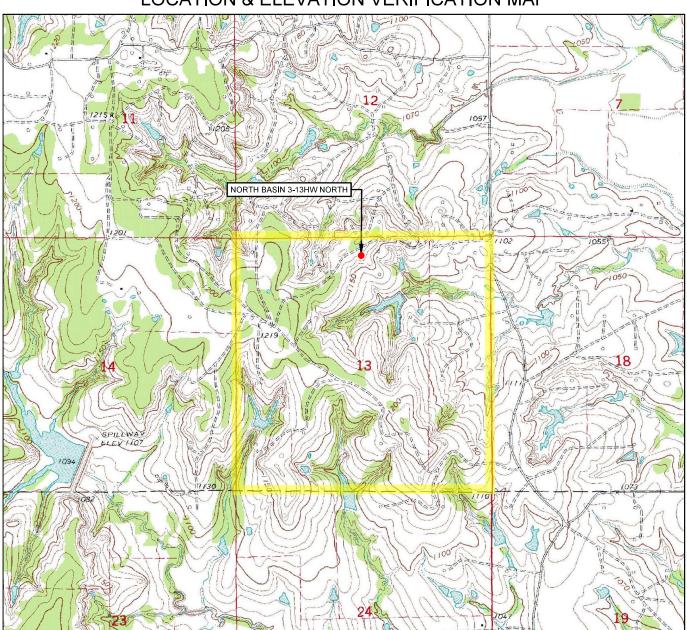

## LOCATION & ELEVATION VERIFICATION MAP

| LEASE NAME & WELL NO.                                                                           | NORTH BASIN 3-13HW NORTH |                                             |  |  |
|-------------------------------------------------------------------------------------------------|--------------------------|---------------------------------------------|--|--|
| SECTION <u>13</u> TWP <u>1N</u><br>COUNTY <u>STEPHENS</u><br>DESCRIPTION <u>ELEVATION 1176'</u> |                          | . Meridian <u>I.M.</u><br>Oklahoma<br>' Fwl |  |  |