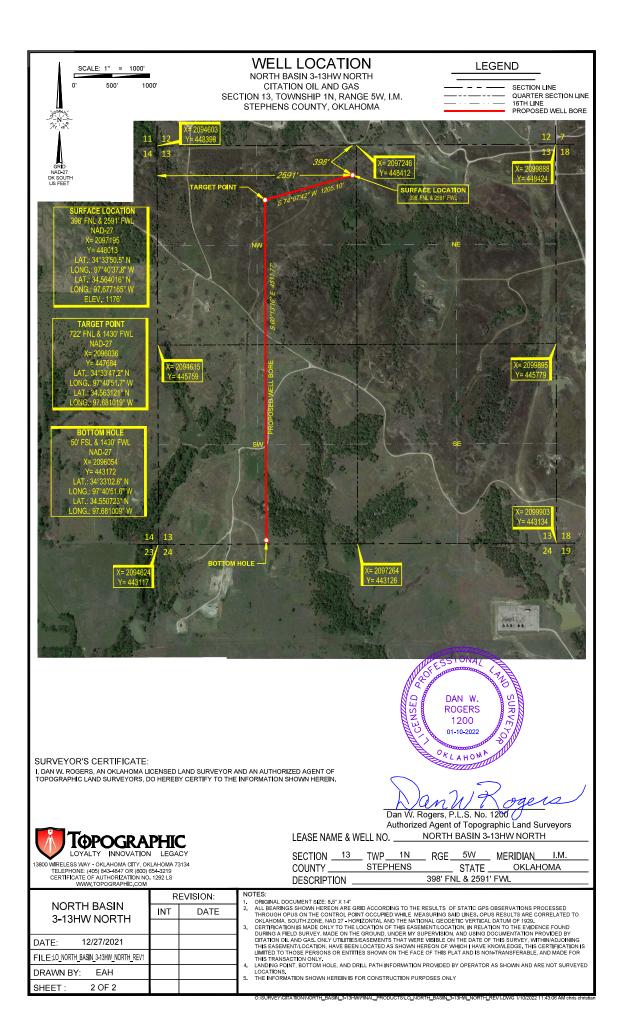

| API NUMBER: 137 27650                                                                               | OIL & GAS CONS<br>P.O. B<br>OKLAHOMA CI | DRATION COMMISSION<br>ERVATION DIVISION<br>OX 52000<br>TY, OK 73152-2000<br>65:10-3-1) | Approval Date:01/25/2022Expiration Date:07/25/2023    |      |
|-----------------------------------------------------------------------------------------------------|-----------------------------------------|----------------------------------------------------------------------------------------|-------------------------------------------------------|------|
| Horizontal Hole Oil & Gas                                                                           |                                         | TO DRILL                                                                               |                                                       |      |
|                                                                                                     |                                         |                                                                                        |                                                       |      |
| WELL LOCATION: Section: 13 Township: 1N                                                             | Range: 5W County:                       | STEPHENS                                                                               |                                                       |      |
| SPOT LOCATION: SE NE NE NW                                                                          | SECTION LINES: S98                      | FROM WEST<br>2591                                                                      |                                                       |      |
| Lease Name: NORTH BASIN                                                                             | Well No: 3-13HW                         | Well w                                                                                 | vill be 398 feet from nearest unit or lease boundary. |      |
| Operator Name: CITATION OIL & GAS CORPORATION                                                       | Telephone: 28189110                     | 000; 2818911000                                                                        | OTC/OCC Number: 14156 0                               | )    |
| CITATION OIL & GAS CORPORATION                                                                      |                                         | LLOYD E & SHERRI MI                                                                    | ELY                                                   |      |
| 14077 CUTTEN RD                                                                                     |                                         | 297297 E 1730 ROAD                                                                     |                                                       |      |
| HOUSTON, TX 77                                                                                      | 069-2212                                | DUNCAN                                                                                 | OK 73533                                              |      |
|                                                                                                     |                                         |                                                                                        |                                                       |      |
| Formation(s) (Permit Valid for Listed Format                                                        | ions Only):                             |                                                                                        |                                                       |      |
| Name Code                                                                                           | Depth                                   |                                                                                        |                                                       |      |
| 1 WOODFORD 319WDFD                                                                                  | 10317                                   |                                                                                        |                                                       |      |
| Spacing Orders: 697479                                                                              | Location Exception Order                | s: 722456                                                                              | Increased Density Orders: 722455                      |      |
| Pending CD Numbers: No Pending                                                                      | Working interest owne                   | rs' notified: ***                                                                      | Special Orders: No Special                            |      |
| Total Depth: 15547 Ground Elevation: 1176                                                           | Surface Casing:                         | 1500                                                                                   | Depth to base of Treatable Water-Bearing FM: 680      |      |
|                                                                                                     |                                         |                                                                                        | Deep surface casing has been app                      | oved |
| Under Federal Jurisdiction: No                                                                      |                                         | Approved Method for disposal                                                           | of Drilling Fluids:                                   |      |
| Fresh Water Supply Well Drilled: No                                                                 |                                         | D. One time land application (REQUIRES PERMIT) PERMIT NO: 22-38057                     |                                                       |      |
| Surface Water used to Drill: Yes                                                                    |                                         | H. (Other)                                                                             | SEE MEMO                                              |      |
| PIT 1 INFORMATION                                                                                   |                                         | Category of Pit: 0                                                                     | ;                                                     |      |
| Type of Pit System: CLOSED Closed System Me                                                         | eans Steel Pits                         | Liner not required for Category                                                        |                                                       |      |
| Type of Mud System: WATER BASED                                                                     |                                         | Pit Location is: N                                                                     |                                                       |      |
| Chlorides Max: 5000 Average: 3000<br>Is depth to top of ground water greater than 10ft below        | / base of nit? Y                        | Pit Location Formation: E                                                              | SISON                                                 |      |
| Within 1 mile of municipal water well? N                                                            |                                         |                                                                                        |                                                       |      |
| Wellhead Protection Area? N                                                                         |                                         |                                                                                        |                                                       |      |
| Pit <b>is not</b> located in a Hydrologically Sensitive Area.                                       |                                         |                                                                                        |                                                       |      |
| PIT 2 INFORMATION                                                                                   |                                         | Category of Pit: 0                                                                     | 2                                                     |      |
| Type of Pit System: CLOSED Closed System Me                                                         | eans Steel Pits                         | Liner not required for Category                                                        |                                                       |      |
| Type of Mud System: OIL BASED                                                                       |                                         | Pit Location is: N                                                                     |                                                       |      |
| Chlorides Max: 300000 Average: 200000                                                               | (base of pit? V                         | Pit Location Formation: E                                                              | NOON                                                  |      |
| Is depth to top of ground water greater than 10ft below<br>Within 1 mile of municipal water well? N | n base of pill i                        |                                                                                        |                                                       |      |
| Wellhead Protection Area? N                                                                         |                                         |                                                                                        |                                                       |      |
| Pit <u>is not</u> located in a Hydrologically Sensitive Area.                                       |                                         |                                                                                        |                                                       |      |
|                                                                                                     |                                         |                                                                                        |                                                       |      |

| HORIZONTAL HOLE 1           |                     |                   |                                |       |
|-----------------------------|---------------------|-------------------|--------------------------------|-------|
| Section: 13 Township:       | 1N Range: 5         | N Meridian: IM    | Total Length:                  | 4512  |
| County:                     | STEPHENS            |                   | Measured Total Depth:          | 15547 |
| Spot Location of End Point: | SW SW SE            | SW                | True Vertical Depth:           | 12136 |
| Feet From:                  | <b>SOUTH</b> 1/4 Se | ection Line: 50   | End Point Location from        |       |
| Feet From:                  | <b>WEST</b> 1/4 Se  | ection Line: 1430 | Lease, Unit, or Property Line: | 50    |

## LOCATION & ELEVATION VERIFICATION MAP

| LEASE NAME & WELL NO.                                                                           | NORTH BASIN 3-13HW NORTH |                                             |  |  |
|-------------------------------------------------------------------------------------------------|--------------------------|---------------------------------------------|--|--|
| SECTION <u>13</u> TWP <u>1N</u><br>COUNTY <u>STEPHENS</u><br>DESCRIPTION <u>ELEVATION 1176'</u> |                          | . Meridian <u>I.M.</u><br>Oklahoma<br>' Fwl |  |  |

THIS EASEMENT/SERVITUDE LOCATION SHOWN HEREON HAS BEEN SURVEYED ON THE GROUND UNDER MY SUPERVISION AND PREPARED ACCORDING TO THE EVIDENCE FOUND AT THE TIME OF SURVEY, AND DATA PROVIDED BY CITATION OIL AND GAS. THIS CERTIFICATION IS MADE AND LIMITED TO THOSE PERSONS OR ENTITIES SHOWN ON THE FACE OF THIS PLAT AND IS NON-TRANSFERABLE. THIS SURVEY IS CERTIFIED FOR THIS TRANSACTION ONLY.

ALL BEARINGS, DISTANCES, AND COORDINATE VALUES CONTAINED HEREON ARE GRID BASED UPON THE OKLAHOMA STATE PLANE COORDINATE SYSTEM, SOUTH ZONE OF THE NORTH AMERICAN DATUM 1927, U.S. SURVEY FEET AND THE NATIONAL GEODETIC VERTICAL DATUM OF 1929.