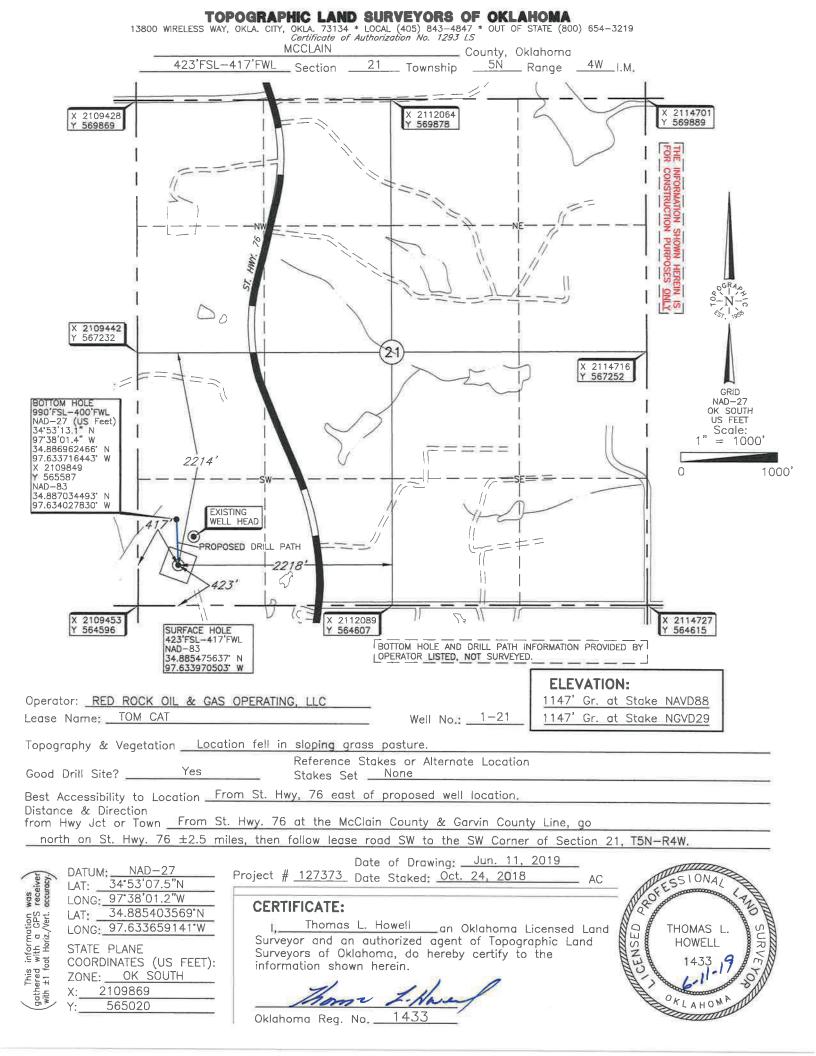

| SECTION CONTINUE (ILL.) CON JOINT CONTINUES SECTION                                                                                                                                                   | OIL & GAS<br>OKLAHO<br>AME<br>County: MCCL<br>ROM QUARTER: FROM<br>DN LINES: | SOUTH FROM WE            | N DIVISION<br>152-2000<br>)<br>DRILL<br>EST          | Approval Date:<br>Expiration Date:         | 05/16/2019<br>11/16/2020 |
|-------------------------------------------------------------------------------------------------------------------------------------------------------------------------------------------------------|------------------------------------------------------------------------------|--------------------------|------------------------------------------------------|--------------------------------------------|--------------------------|
| Lease Name: TOMCAT Operator RED ROCKS OIL & GAS OPERATING LL(                                                                                                                                         |                                                                              | 1-21<br>Telephone: 40560 | Well will b                                          | e 417 feet from nearest<br>OTC/OCC Number: | unit or lease boundary.  |
| Name:                                                                                                                                                                                                 |                                                                              |                          |                                                      |                                            | 22040 0                  |
| RED ROCKS OIL & GAS OPERATING LLC<br>1141 N ROBINSON AVE STE 301                                                                                                                                      | 22.4040                                                                      |                          | POTEET FAMILY R<br>P.O. BOX 729                      | EVOCABLE LIVING TR                         | UST                      |
| OKLAHOMA CITY, OK 7310                                                                                                                                                                                | )3-4919                                                                      |                          | LINDSAY                                              | OK 730                                     | 052                      |
| Formation(s) (Permit Valid for Listed Formation<br>Name<br>1 SYCAMORE<br>2 HUNTON<br>3 VIOLA<br>4 SIMPSON (ABOVE OIL CREEK)<br>5                                                                      | ns Only):<br>Depth<br>9370<br>9900<br>10575<br>11215                         | 6<br>7<br>8<br>9<br>10   | Name                                                 | Depth                                      |                          |
| Spacing Orders:         27823           50762         290503           294445         200503                                                                                                          | Location Exception C                                                         | Orders:                  |                                                      | Increased Density Orders:                  | 695230                   |
| Pending CD Numbers:                                                                                                                                                                                   |                                                                              |                          |                                                      | Special Orders:                            |                          |
| Total Depth: 12230 Ground Elevation: 1147                                                                                                                                                             | Surface C                                                                    | Casing: 2000             | Dep                                                  | th to base of Treatable Water-E            | Bearing FM: 140          |
| Under Federal Jurisdiction: No                                                                                                                                                                        | Fresh Water                                                                  | Supply Well Drilled: N   | 0                                                    | Surface Water use                          | ed to Drill: Yes         |
| PIT 1 INFORMATION                                                                                                                                                                                     |                                                                              | Approv                   | ved Method for disposal of Dri                       | illing Fluids:                             |                          |
| Type of Pit System: CLOSED Closed System Means Steel Pir<br>Type of Mud System: WATER BASED<br>Chlorides Max: 5000 Average: 3000<br>Is depth to top of ground water greater than 10ft below base of p |                                                                              |                          | e time land application (RE<br>OSED SYSTEM=STEEL PIT | QUIRES PERMIT)<br>S PER OPERATOR REQUEST   | PERMIT NO: 18-35973<br>- |
| Within 1 mile of municipal water well? N                                                                                                                                                              |                                                                              | DIRE                     | CTIONAL HOLE 1                                       |                                            |                          |
|                                                                                                                                                                                                       |                                                                              |                          | Sec 21 Twp 5N Rge 4W County MCCLAIN                  |                                            |                          |
| Pit is located in a Hydrologically Sensitive Area.                                                                                                                                                    |                                                                              | Spot I                   | Location of End Point:                               |                                            | SW                       |
| Category of Pit: C<br>Liner not required for Category: C                                                                                                                                              |                                                                              | Feet F                   |                                                      | 1/4 Section Line: 990                      |                          |
| Pit Location is BED AQUIFER                                                                                                                                                                           |                                                                              | Feet F                   | _                                                    | 1/4 Section Line: 400                      |                          |
| Pit Location Formation: DUNCAN                                                                                                                                                                        |                                                                              |                          | ured Total Depth: 12                                 |                                            |                          |
|                                                                                                                                                                                                       |                                                                              |                          |                                                      |                                            |                          |
|                                                                                                                                                                                                       |                                                                              |                          | Vertical Depth: 1220                                 |                                            |                          |
|                                                                                                                                                                                                       |                                                                              |                          | Point Location from Le                               |                                            |                          |
|                                                                                                                                                                                                       |                                                                              |                          | Unit, or Property Line:                              | 400                                        |                          |