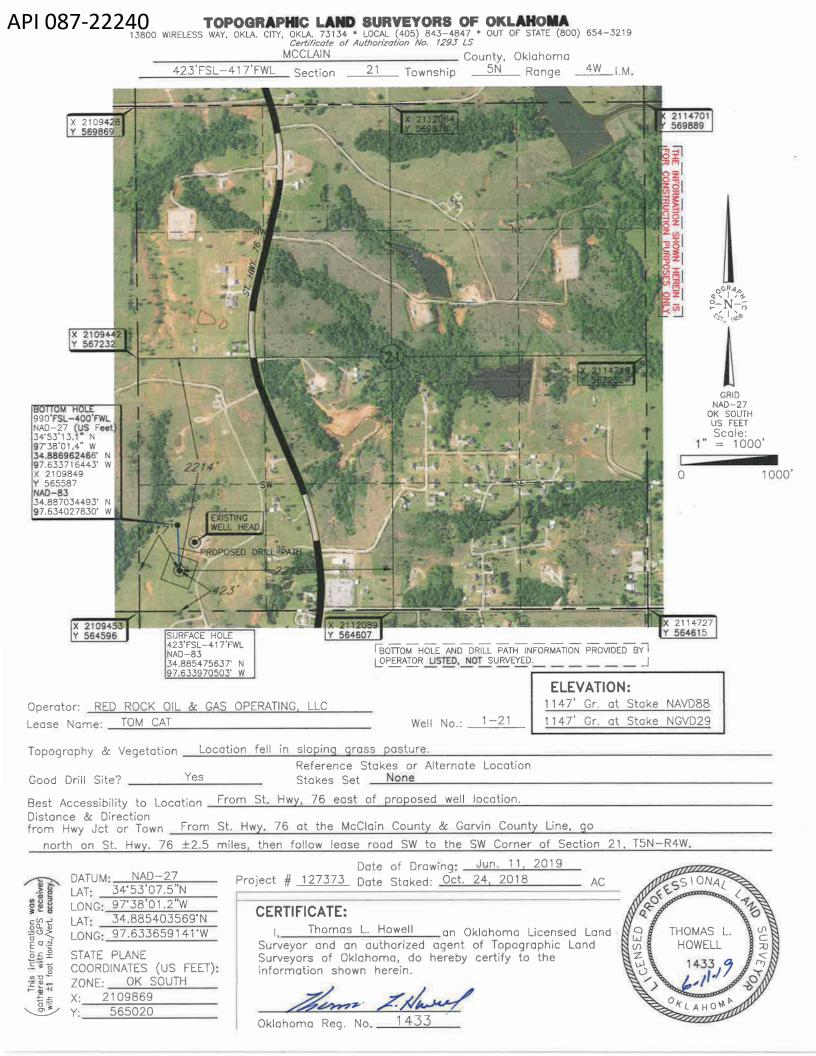

| SECTION CONTINUE (ILL.) CON JOINT CONTINUES SECTION                                                                                                                                                   | OIL & GAS<br>OKLAHO<br>AME<br>County: MCCL<br>ROM QUARTER: FROM<br>DN LINES: | SOUTH FROM WE            | N DIVISION<br>152-2000<br>)<br>DRILL<br>EST          | Approval Date:<br>Expiration Date:         | 05/16/2019<br>11/16/2020 |
|-------------------------------------------------------------------------------------------------------------------------------------------------------------------------------------------------------|------------------------------------------------------------------------------|--------------------------|------------------------------------------------------|--------------------------------------------|--------------------------|
| Lease Name: TOMCAT Operator RED ROCKS OIL & GAS OPERATING LL(                                                                                                                                         |                                                                              | 1-21<br>Telephone: 40560 | Well will b                                          | e 417 feet from nearest<br>OTC/OCC Number: | unit or lease boundary.  |
| Name:                                                                                                                                                                                                 |                                                                              |                          |                                                      |                                            | 22040 0                  |
| RED ROCKS OIL & GAS OPERATING LLC<br>1141 N ROBINSON AVE STE 301                                                                                                                                      | 22.4040                                                                      |                          | POTEET FAMILY R<br>P.O. BOX 729                      | EVOCABLE LIVING TR                         | UST                      |
| OKLAHOMA CITY, OK 7310                                                                                                                                                                                | )3-4919                                                                      |                          | LINDSAY                                              | OK 730                                     | 052                      |
| Formation(s) (Permit Valid for Listed Formation<br>Name<br>1 SYCAMORE<br>2 HUNTON<br>3 VIOLA<br>4 SIMPSON (ABOVE OIL CREEK)<br>5                                                                      | ns Only):<br>Depth<br>9370<br>9900<br>10575<br>11215                         | 6<br>7<br>8<br>9<br>10   | Name                                                 | Depth                                      |                          |
| Spacing Orders:         27823           50762         290503           294445         200503                                                                                                          | Location Exception C                                                         | Orders:                  |                                                      | Increased Density Orders:                  | 695230                   |
| Pending CD Numbers:                                                                                                                                                                                   |                                                                              |                          |                                                      | Special Orders:                            |                          |
| Total Depth: 12230 Ground Elevation: 1147                                                                                                                                                             | Surface C                                                                    | Casing: 2000             | Dep                                                  | th to base of Treatable Water-E            | Bearing FM: 140          |
| Under Federal Jurisdiction: No                                                                                                                                                                        | Fresh Water                                                                  | Supply Well Drilled: N   | 0                                                    | Surface Water use                          | ed to Drill: Yes         |
| PIT 1 INFORMATION                                                                                                                                                                                     |                                                                              | Approv                   | ved Method for disposal of Dri                       | illing Fluids:                             |                          |
| Type of Pit System: CLOSED Closed System Means Steel Pir<br>Type of Mud System: WATER BASED<br>Chlorides Max: 5000 Average: 3000<br>Is depth to top of ground water greater than 10ft below base of p |                                                                              |                          | e time land application (RE<br>OSED SYSTEM=STEEL PIT | QUIRES PERMIT)<br>S PER OPERATOR REQUEST   | PERMIT NO: 18-35973<br>- |
| Within 1 mile of municipal water well? N                                                                                                                                                              |                                                                              | DIRE                     | CTIONAL HOLE 1                                       |                                            |                          |
|                                                                                                                                                                                                       |                                                                              |                          | Sec 21 Twp 5N Rge 4W County MCCLAIN                  |                                            |                          |
| Pit is located in a Hydrologically Sensitive Area.                                                                                                                                                    |                                                                              | Spot I                   | Location of End Point:                               |                                            | SW                       |
| Category of Pit: C<br>Liner not required for Category: C                                                                                                                                              |                                                                              | Feet F                   |                                                      | 1/4 Section Line: 990                      |                          |
| Pit Location is BED AQUIFER                                                                                                                                                                           |                                                                              | Feet F                   | _                                                    | 1/4 Section Line: 400                      |                          |
| Pit Location Formation: DUNCAN                                                                                                                                                                        |                                                                              |                          | ured Total Depth: 12                                 |                                            |                          |
|                                                                                                                                                                                                       |                                                                              |                          |                                                      |                                            |                          |
|                                                                                                                                                                                                       |                                                                              |                          | Vertical Depth: 1220                                 |                                            |                          |
|                                                                                                                                                                                                       |                                                                              |                          | Point Location from Le                               |                                            |                          |
|                                                                                                                                                                                                       |                                                                              |                          | Unit, or Property Line:                              | 400                                        |                          |