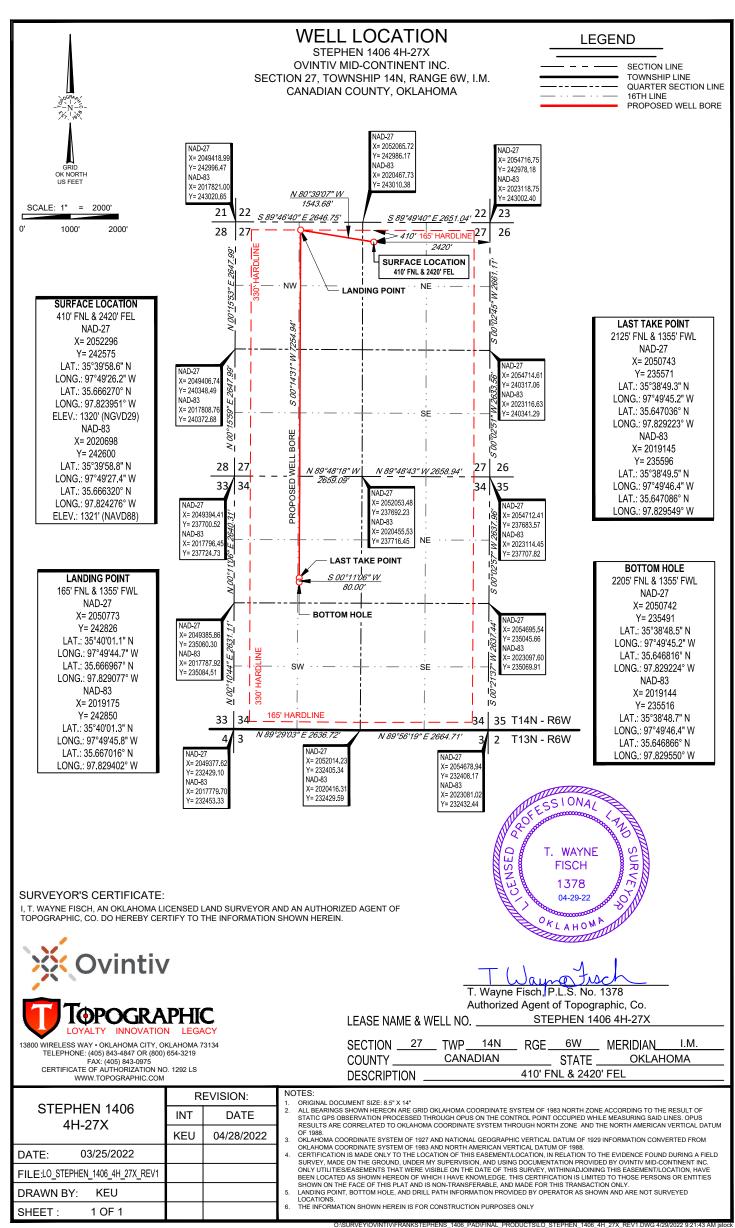

## **PERMIT TO DRILL**

| WELL LOCATION: Section:                                                                                                                                                                                                                     | 27 Township: 14N                                                                                                                            | Range: 6W County           | CANADIAN                                                           |                                                                                       |                               |                    |
|---------------------------------------------------------------------------------------------------------------------------------------------------------------------------------------------------------------------------------------------|---------------------------------------------------------------------------------------------------------------------------------------------|----------------------------|--------------------------------------------------------------------|---------------------------------------------------------------------------------------|-------------------------------|--------------------|
| SPOT LOCATION: SW NW                                                                                                                                                                                                                        | NW NE FEET FROM                                                                                                                             | QUARTER: FROM NORTH        | FROM EAST                                                          |                                                                                       |                               |                    |
|                                                                                                                                                                                                                                             | SECT                                                                                                                                        | ION LINES: 410             | 2420                                                               |                                                                                       |                               |                    |
| Lease Name: STEPHEN 14                                                                                                                                                                                                                      | 06                                                                                                                                          | Well No: 4H-27)            |                                                                    | Well will be 4                                                                        | 10 feet from nearest unit     | or lease boundary. |
| Operator Name: OVINTIV USA                                                                                                                                                                                                                  | INC                                                                                                                                         | Telephone: 281210          | 5100                                                               |                                                                                       | OTC/OCC Num                   | ber: 21713 0       |
| OVINTIV USA INC                                                                                                                                                                                                                             |                                                                                                                                             |                            | STEPHEN A. SCH                                                     | ULTE                                                                                  |                               |                    |
|                                                                                                                                                                                                                                             |                                                                                                                                             |                            | P.O. BOX 246                                                       |                                                                                       |                               |                    |
| THE WOODLANDS,                                                                                                                                                                                                                              | TX 77380-3                                                                                                                                  | 197                        | OKARCHE                                                            |                                                                                       | OK 73762                      |                    |
|                                                                                                                                                                                                                                             |                                                                                                                                             |                            |                                                                    |                                                                                       |                               |                    |
|                                                                                                                                                                                                                                             |                                                                                                                                             |                            | _                                                                  |                                                                                       |                               |                    |
| Formation(s) (Permit Va                                                                                                                                                                                                                     | llid for Listed Formations O                                                                                                                | nly):                      | _                                                                  |                                                                                       |                               |                    |
| Name                                                                                                                                                                                                                                        | Code                                                                                                                                        | Depth                      |                                                                    |                                                                                       |                               |                    |
| 1 MISSISSIPPIAN 2 WOODFORD                                                                                                                                                                                                                  | 359MSSP<br>319WDFD                                                                                                                          | 7932<br>8330               |                                                                    |                                                                                       |                               |                    |
| Spacing Orders: 649359                                                                                                                                                                                                                      | 319900                                                                                                                                      | Location Exception Ord     | No Evapptions                                                      |                                                                                       | Increased Density Orders:     | No Density         |
|                                                                                                                                                                                                                                             |                                                                                                                                             | - Location Exception Ord   | ers: No Exceptions                                                 |                                                                                       | ·                             | = -                |
| Pending CD Numbers: 2022010                                                                                                                                                                                                                 | 073                                                                                                                                         | Working interest ow        | ners' notified: ***                                                |                                                                                       | Special Orders:               | No Special         |
| 2022010                                                                                                                                                                                                                                     |                                                                                                                                             |                            |                                                                    |                                                                                       |                               |                    |
| 2022010                                                                                                                                                                                                                                     |                                                                                                                                             |                            |                                                                    |                                                                                       |                               |                    |
| 2022010<br>2022010                                                                                                                                                                                                                          |                                                                                                                                             |                            |                                                                    |                                                                                       |                               |                    |
| Total Depth: 16020                                                                                                                                                                                                                          | Ground Elevation: 1320                                                                                                                      | Surface Casing             | : 1500                                                             | Depth to be                                                                           | ase of Treatable Water-Bearin | g FM: 520          |
|                                                                                                                                                                                                                                             |                                                                                                                                             |                            |                                                                    |                                                                                       | Deep surface casing           | has been approved  |
| Under Federal Jurisdiction: No Fresh Water Supply Well Drilled: No                                                                                                                                                                          |                                                                                                                                             | Approved Method for dis    | Approved Method for disposal of Drilling Fluids:                   |                                                                                       |                               |                    |
|                                                                                                                                                                                                                                             |                                                                                                                                             | D. One time land applicati | D. One time land application (REQUIRES PERMIT) PERMIT NO: 22-38206 |                                                                                       |                               |                    |
| Surface Water used to                                                                                                                                                                                                                       | Drill: Yes                                                                                                                                  |                            | E. Haul to Commercial pit                                          | E. Haul to Commercial pit facility Sec. 31 Twn. 12N Rng. 8W Cnty. 17 Order No: 587498 |                               |                    |
|                                                                                                                                                                                                                                             |                                                                                                                                             |                            | H. (Other)                                                         | SEI                                                                                   | Е МЕМО                        |                    |
| PIT 1 INFORMATION                                                                                                                                                                                                                           |                                                                                                                                             |                            | Category of                                                        | F Pit: C                                                                              |                               |                    |
| Type of Pit System: CLOSED Closed System Means Steel Pits                                                                                                                                                                                   |                                                                                                                                             | Liner not required for C   | Liner not required for Category: C                                 |                                                                                       |                               |                    |
| Type of Mud System: WATER BASED                                                                                                                                                                                                             |                                                                                                                                             |                            | Pit Location is: BED AQUIFER                                       |                                                                                       |                               |                    |
| Chlorides Max: 5000 Average: 30                                                                                                                                                                                                             | 000                                                                                                                                         |                            | Pit Location Format                                                | ion: DUNCAN                                                                           |                               |                    |
|                                                                                                                                                                                                                                             |                                                                                                                                             | -:40 V                     |                                                                    |                                                                                       |                               |                    |
|                                                                                                                                                                                                                                             | ater greater than 10ft below base of                                                                                                        | pit? Y                     |                                                                    |                                                                                       |                               |                    |
| Within 1 mile of municipa                                                                                                                                                                                                                   | -                                                                                                                                           | pit? Y                     |                                                                    |                                                                                       |                               |                    |
| Within 1 mile of municipa Wellhead Prot                                                                                                                                                                                                     | I water well? N                                                                                                                             | pit? Y                     |                                                                    |                                                                                       |                               |                    |
| Within 1 mile of municipa Wellhead Prot                                                                                                                                                                                                     | I water well? N<br>ection Area? N                                                                                                           | pit? Y                     | Category of                                                        | Pit: C                                                                                |                               |                    |
| Within 1 mile of municipa  Wellhead Prot  Pit <u>is</u> located in a Hydr  PIT 2 INFORMATION                                                                                                                                                | I water well? N<br>ection Area? N                                                                                                           |                            | Category of<br>Liner not required for C                            |                                                                                       |                               |                    |
| Within 1 mile of municipa  Wellhead Prot  Pit <u>is</u> located in a Hydr  PIT 2 INFORMATION  Type of Pit System: Cl  Type of Mud System: Ol                                                                                                | I water well? N ection Area? N ologically Sensitive Area.  OSED Closed System Means Ste L BASED                                             |                            | Liner not required for C                                           | ategory: C<br>n is: BED AQUIF                                                         | FER                           |                    |
| Within 1 mile of municipa Wellhead Prot Pit <u>is</u> located in a Hydr  PIT 2 INFORMATION Type of Pit System: CI Type of Mud System: OI Chlorides Max: 300000 Average:                                                                     | I water well? N ection Area? N ologically Sensitive Area.  OSED Closed System Means Ste L BASED 200000                                      | el Pits                    | Liner not required for C                                           | ategory: C<br>n is: BED AQUIF                                                         | -ER                           |                    |
| Within 1 mile of municipa Wellhead Prot Pit <u>is</u> located in a Hydr  PIT 2 INFORMATION Type of Pit System: Cl Type of Mud System: Ol Chlorides Max: 300000 Average: Is depth to top of ground w                                         | I water well? N ection Area? N ologically Sensitive Area.  OSED Closed System Means Ste L BASED 200000 ater greater than 10ft below base of | el Pits                    | Liner not required for C                                           | ategory: C<br>n is: BED AQUIF                                                         | FER                           |                    |
| Within 1 mile of municipa  Wellhead Prot  Pit <u>is</u> located in a Hydr  PIT 2 INFORMATION  Type of Pit System: Cl  Type of Mud System: Ol  Chlorides Max: 300000 Average:  Is depth to top of ground w  Within 1 mile of municipa        | I water well? N ection Area? N ologically Sensitive Area.  OSED Closed System Means Ste L BASED 200000 ater greater than 10ft below base of | el Pits                    | Liner not required for C                                           | ategory: C<br>n is: BED AQUIF                                                         | FER                           |                    |
| Within 1 mile of municipa Wellhead Prot Pit <u>is</u> located in a Hydr  PIT 2 INFORMATION Type of Pit System: Ct Type of Mud System: Ot Chlorides Max: 300000 Average: Is depth to top of ground w Within 1 mile of municipa Wellhead Prot | I water well? N ection Area? N ologically Sensitive Area.  OSED Closed System Means Ste L BASED 200000 ater greater than 10ft below base of | el Pits                    | Liner not required for C                                           | ategory: C<br>n is: BED AQUIF                                                         | FER                           |                    |

**MULTI UNIT HOLE 1** 

Section: 34 Township: 14N Range: 6W Meridian: IM Total Length: 7255

County: CANADIAN Measured Total Depth: 16020

Spot Location of End Point: NW SW SE NW True Vertical Depth: 8482

Feet From: NORTH

1/4 Section Line: 2205

End Point Location from
Lease,Unit, or Property Line: 1355

ALL BEARINGS, DISTANCES, AND COORDINATE VALUES CONTAINED HEREON ARE GRID BASED UPON THE OKLAHOMA STATE PLANE COORDINATE SYSTEM, NORTH ZONE OF THE NORTH AMERICAN DATUM 1983, U.S. SURVEY FEET AND THE NORTH AMERICAN VERTICAL DATUM OF 1988.