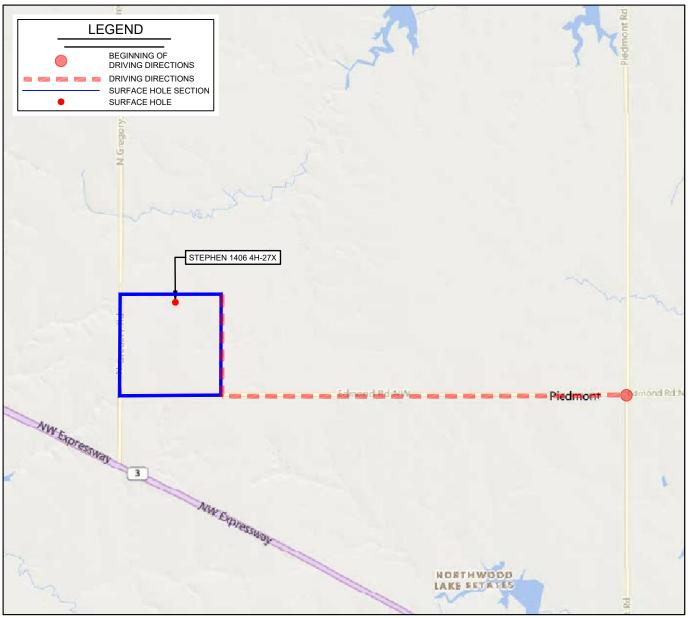

## VICINITY MAP

STEPHEN 1406 4H-27X LEASE NAME & WELL NO. SECTION 27 TWP 14N \_ MERIDIAN\_\_\_ 6W RGE\_ COUNTY \_\_\_\_ CANADIAN STATE. OKLAHOMA 410' FNL & 2420' FEL DESCRIPTION **DISTANCE & DIRECTION** FROM PIEDMONT, OK GO ±4.0 MI. WEST ON EDMOND RD. NW, THEN GO ±1.0 MI. NORTH ON CIMARRON RD. NW TO THE NORTHEAST CORNER OF SECTION 27-T14N-R6W.