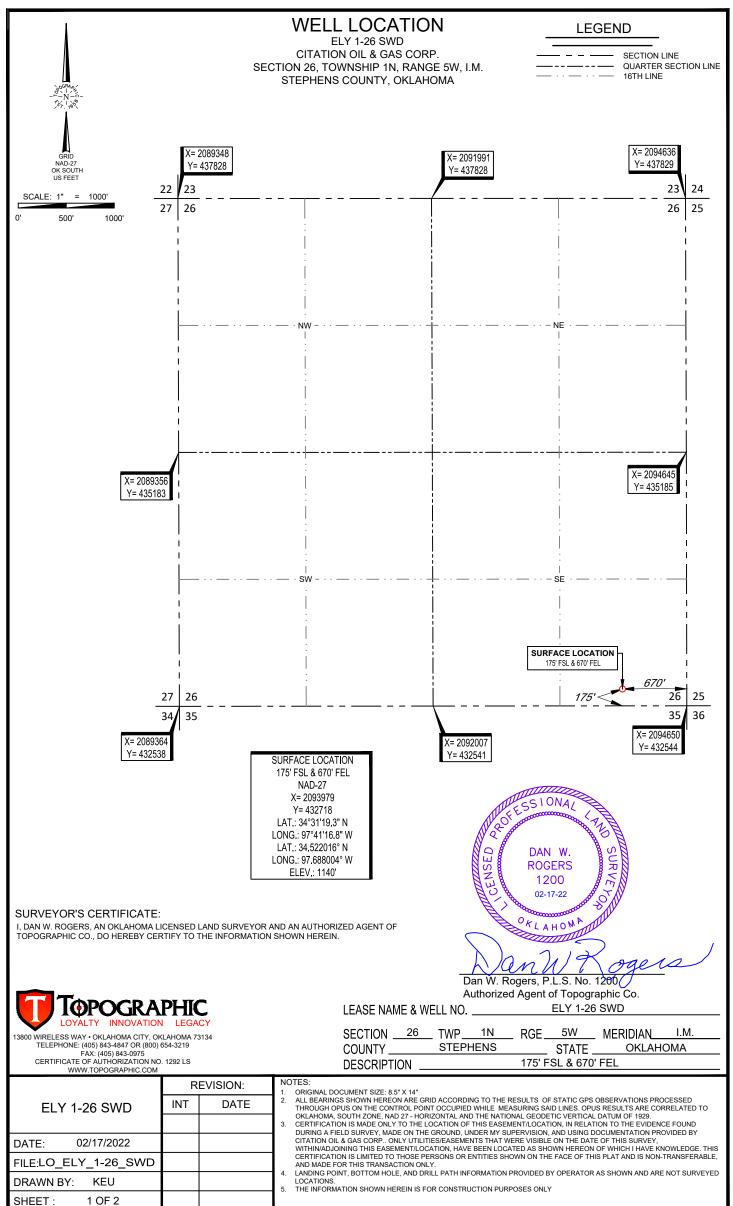

## **PERMIT TO DRILL**

| WELL LOCATION:                                            | Section:          | 26         | Township:     | 1N I           | Range:    | 5W       | County: STE                        |                    | PHENS                                                            |             | ]        |              |                 |              |           |             |
|-----------------------------------------------------------|-------------------|------------|---------------|----------------|-----------|----------|------------------------------------|--------------------|------------------------------------------------------------------|-------------|----------|--------------|-----------------|--------------|-----------|-------------|
| SPOT LOCATION:                                            | SE SW             | SE         | SE            | FEET FROM C    | UARTER:   | FROM     | SOUTH FRO                          |                    | OM EAST                                                          |             |          |              |                 |              |           |             |
|                                                           |                   |            |               | SECTION        | ON LINES: |          | 175                                |                    | 670                                                              |             |          |              |                 |              |           |             |
| Lease Name:                                               | ELY SWD           |            |               |                |           | Well No: | 1-26                               |                    |                                                                  | Well        | will be  | 175          | feet from       | nearest uni  | t or leas | e boundary. |
| Operator Name:                                            | CITATION OIL      | . & GAS    | CORPORAT      | ION            | Te        | elephone | 2818911                            | 000;               | 2818911000                                                       |             |          |              | OTC             | OCC Nun      | nber:     | 14156 0     |
| CITATION OIL & GAS CORPORATION                            |                   |            |               |                |           |          | ] [                                | LLOYD E AND        | ) SHERRI                                                         | I M EL      | Y        |              |                 |              |           |             |
| 14077 CUTTEN RD                                           |                   |            |               |                |           |          | Ш                                  | 297297 E 1730 ROAD |                                                                  |             |          |              |                 |              |           |             |
| HOUSTON, TX 77069-2212                                    |                   |            |               |                |           | Ш        |                                    |                    |                                                                  |             |          |              |                 |              |           |             |
|                                                           |                   |            | 170           | 11000 22       |           |          |                                    | Ш                  | DUNCAN                                                           |             |          |              | OK              | 73533        |           |             |
|                                                           |                   |            |               |                |           |          |                                    | '                  |                                                                  |             |          |              |                 |              |           |             |
|                                                           |                   |            |               |                |           |          |                                    | _                  |                                                                  |             |          |              |                 |              |           |             |
| Formation(s)                                              | (Permit Va        | lid for L  | isted Forr    | mations Or     | ıly):     |          |                                    |                    |                                                                  |             |          |              |                 |              |           |             |
| Name                                                      |                   |            | Code          |                |           | Depth    |                                    |                    |                                                                  |             |          |              |                 |              |           |             |
| 1 PONTOTOC                                                | ;                 |            | 419PN         | NTC            | 2         | 2566     |                                    |                    |                                                                  |             |          |              |                 |              |           |             |
| 2 CISCO                                                   |                   |            | 406CS         | SCO            | 3         | 8089     |                                    |                    |                                                                  |             |          |              |                 |              |           |             |
| Spacing Orders:                                           | No Spacir         | ng         |               |                | Locat     | ion Exce | otion Order                        | s:                 | No Exceptio                                                      | ns          |          | Inc          | creased Den     | sity Orders: | No l      | Density     |
| Pending CD Numbers: No Pending Working interest own       |                   |            |               |                |           | ers' n   | otified: ***                       |                    |                                                                  |             | Spec     | cial Orders: | No S            | Special      |           |             |
| Total Depth: 3                                            | 785               | Ground     | Elevation: 1  | 140            | Su        | rface    | Casing:                            | 87                 | 0                                                                |             | Depth to | base o       | of Treatable    | Water-Beari  | ng FM:    | 620         |
| Under Federal Jurisdiction: No                            |                   |            |               |                |           |          |                                    | Ī                  | Approved Method for disposal of Drilling Fluids:                 |             |          |              |                 |              |           |             |
| Fresh Water Supply Well Drilled: No                       |                   |            |               |                |           |          |                                    |                    | D. One time land application (REQUIRES PERMIT) PERMIT NO: 22-381 |             |          |              |                 |              | 22-38164  |             |
| Surface                                                   | e Water used to I | Drill: Ye  | 5             |                |           |          |                                    |                    | H. (Other)                                                       |             |          | CLOSE        | D SYSTEM=<br>ST | STEEL PIT    | S PER O   | PERATOR     |
| PIT 1 INFORI                                              | MATION            |            |               |                |           |          |                                    |                    | Categ                                                            | ory of Pit: | С        |              |                 |              |           |             |
| Type of Pit System: CLOSED Closed System Means Steel Pits |                   |            |               |                |           |          | Liner not required for Category: C |                    |                                                                  |             |          |              |                 |              |           |             |
| Type of Mud System: WATER BASED                           |                   |            |               |                |           |          | Pit Location is: NON HSA           |                    |                                                                  |             |          |              |                 |              |           |             |
| Chlorides Max: 5000 Average: 3000                         |                   |            |               |                |           |          | Pit Location F                     | ormation:          | BISON                                                            |             |          |              |                 |              |           |             |
|                                                           | top of ground wa  | -          |               | elow base of p | oit? Y    |          |                                    |                    |                                                                  |             |          |              |                 |              |           |             |
| Within 1 r                                                | mile of municipal |            |               |                |           |          |                                    |                    |                                                                  |             |          |              |                 |              |           |             |
|                                                           | Wellhead Prote    |            |               |                |           |          |                                    |                    |                                                                  |             |          |              |                 |              |           |             |
| Pit <u>is not</u> lo                                      | ocated in a Hydro | ologically | Sensitive Are | ea.            |           |          |                                    |                    |                                                                  |             |          |              |                 |              |           |             |
|                                                           |                   |            |               |                |           |          |                                    |                    |                                                                  |             |          |              |                 |              |           |             |