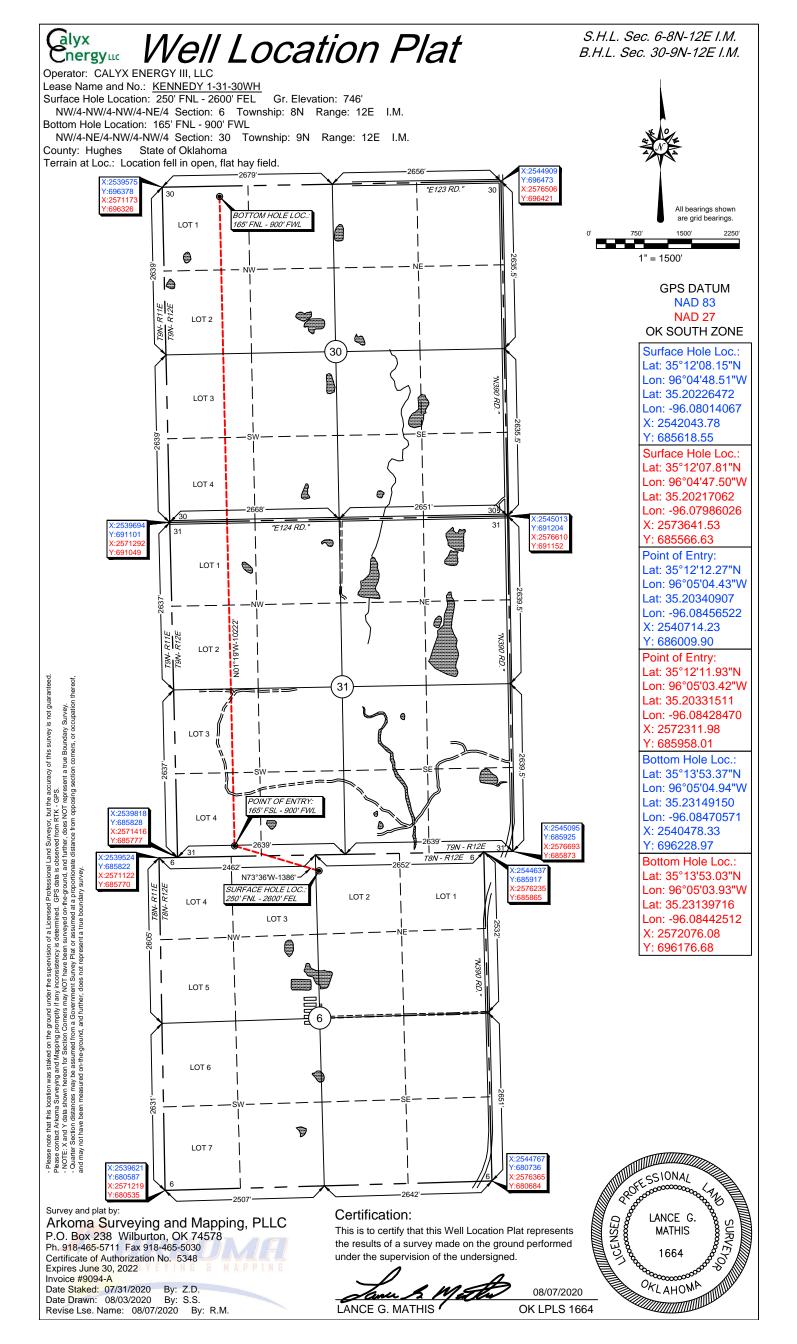

| API NUMBER: | 063 24920 |  |
|-------------|-----------|--|
|             | 000 21020 |  |

Oil & Gas

Multi Unit

OKLAHOMA CORPORATION COMMISSION OIL & GAS CONSERVATION DIVISION P.O. BOX 52000 OKLAHOMA CITY, OK 73152-2000 (Rule 165:10-3-1)

Approval Date: 08/19/2020 Expiration Date: 02/19/2022

PERMIT TO DRILL

| WELL LOCATION: Section: 06 Township: 8N Range: 12E County:                                                                                                                                                                                                                                                                                                                                                                                                                                                                         | HUGHES                                                                                                                                                                                                                                                                                           |
|------------------------------------------------------------------------------------------------------------------------------------------------------------------------------------------------------------------------------------------------------------------------------------------------------------------------------------------------------------------------------------------------------------------------------------------------------------------------------------------------------------------------------------|--------------------------------------------------------------------------------------------------------------------------------------------------------------------------------------------------------------------------------------------------------------------------------------------------|
|                                                                                                                                                                                                                                                                                                                                                                                                                                                                                                                                    |                                                                                                                                                                                                                                                                                                  |
| SPOT LOCATION: NW NW NE FEET FROM QUARTER: FROM NORTH                                                                                                                                                                                                                                                                                                                                                                                                                                                                              | FROM EAST                                                                                                                                                                                                                                                                                        |
| SECTION LINES: 250                                                                                                                                                                                                                                                                                                                                                                                                                                                                                                                 | 2600                                                                                                                                                                                                                                                                                             |
| Lease Name: KENNEDY Well No: 1-31-30                                                                                                                                                                                                                                                                                                                                                                                                                                                                                               | WH Well will be 250 feet from nearest unit or lease boundary.                                                                                                                                                                                                                                    |
| Operator Name: CALYX ENERGY III LLC Telephone: 918949                                                                                                                                                                                                                                                                                                                                                                                                                                                                              | 4224 OTC/OCC Number: 23515 0                                                                                                                                                                                                                                                                     |
|                                                                                                                                                                                                                                                                                                                                                                                                                                                                                                                                    |                                                                                                                                                                                                                                                                                                  |
| CALYX ENERGY III LLC                                                                                                                                                                                                                                                                                                                                                                                                                                                                                                               | RONALD W. JENKINS                                                                                                                                                                                                                                                                                |
| 6120 S YALE AVE STE 1480                                                                                                                                                                                                                                                                                                                                                                                                                                                                                                           |                                                                                                                                                                                                                                                                                                  |
| TULSA. OK 74136-4226                                                                                                                                                                                                                                                                                                                                                                                                                                                                                                               | PO BOX 57                                                                                                                                                                                                                                                                                        |
|                                                                                                                                                                                                                                                                                                                                                                                                                                                                                                                                    | HICHITA OK 74438                                                                                                                                                                                                                                                                                 |
|                                                                                                                                                                                                                                                                                                                                                                                                                                                                                                                                    |                                                                                                                                                                                                                                                                                                  |
|                                                                                                                                                                                                                                                                                                                                                                                                                                                                                                                                    |                                                                                                                                                                                                                                                                                                  |
| Formation(s) (Permit Valid for Listed Formations Only):                                                                                                                                                                                                                                                                                                                                                                                                                                                                            |                                                                                                                                                                                                                                                                                                  |
| Name Code Depth                                                                                                                                                                                                                                                                                                                                                                                                                                                                                                                    |                                                                                                                                                                                                                                                                                                  |
| 1 MISSISSIPPIAN 359MSSP 4150                                                                                                                                                                                                                                                                                                                                                                                                                                                                                                       |                                                                                                                                                                                                                                                                                                  |
| 2 MAYES 353MYES 4300                                                                                                                                                                                                                                                                                                                                                                                                                                                                                                               |                                                                                                                                                                                                                                                                                                  |
| 3 WOODFORD 319WDFD 4400                                                                                                                                                                                                                                                                                                                                                                                                                                                                                                            |                                                                                                                                                                                                                                                                                                  |
| Spacing Orders: 660420 Location Exception Ord                                                                                                                                                                                                                                                                                                                                                                                                                                                                                      | ers: No Exceptions Increased Density Orders: No Density Orders                                                                                                                                                                                                                                   |
| 688895                                                                                                                                                                                                                                                                                                                                                                                                                                                                                                                             |                                                                                                                                                                                                                                                                                                  |
| Pending CD Numbers: 202001178                                                                                                                                                                                                                                                                                                                                                                                                                                                                                                      | Special Orders: No Special Orders                                                                                                                                                                                                                                                                |
| 202001179                                                                                                                                                                                                                                                                                                                                                                                                                                                                                                                          |                                                                                                                                                                                                                                                                                                  |
| Total Depth: 14600 Ground Elevation: 746 Surface Casino                                                                                                                                                                                                                                                                                                                                                                                                                                                                            | <b>500</b> Depth to base of Treatable Water-Bearing FM: 140                                                                                                                                                                                                                                      |
| Total Depth: 14600 Ground Elevation: 746 Surface Casing                                                                                                                                                                                                                                                                                                                                                                                                                                                                            |                                                                                                                                                                                                                                                                                                  |
|                                                                                                                                                                                                                                                                                                                                                                                                                                                                                                                                    | Deep surface casing has been approved                                                                                                                                                                                                                                                            |
| Under Federal Jurisdiction: No                                                                                                                                                                                                                                                                                                                                                                                                                                                                                                     | Approved Method for disposal of Drilling Fluids:                                                                                                                                                                                                                                                 |
| Fresh Water Supply Well Drilled: No                                                                                                                                                                                                                                                                                                                                                                                                                                                                                                | A. Evaporation/dewater and backfilling of reserve pit.                                                                                                                                                                                                                                           |
| Surface Water used to Drill: Yes                                                                                                                                                                                                                                                                                                                                                                                                                                                                                                   | B. Solidification of pit contents.                                                                                                                                                                                                                                                               |
|                                                                                                                                                                                                                                                                                                                                                                                                                                                                                                                                    | D. One time land application (REQUIRES PERMIT) PERMIT NO: 20-37392                                                                                                                                                                                                                               |
|                                                                                                                                                                                                                                                                                                                                                                                                                                                                                                                                    | H. SEE MEMO                                                                                                                                                                                                                                                                                      |
|                                                                                                                                                                                                                                                                                                                                                                                                                                                                                                                                    |                                                                                                                                                                                                                                                                                                  |
| PIT 1 INFORMATION                                                                                                                                                                                                                                                                                                                                                                                                                                                                                                                  |                                                                                                                                                                                                                                                                                                  |
| Type of Pit System: ON SITE                                                                                                                                                                                                                                                                                                                                                                                                                                                                                                        | Category of Pit: 4                                                                                                                                                                                                                                                                               |
| Type of Pit System: ON SITE<br>Type of Mud System: AIR                                                                                                                                                                                                                                                                                                                                                                                                                                                                             | Liner not required for Category: 4                                                                                                                                                                                                                                                               |
| Type of Pit System: ON SITE Type of Mud System: AIR                                                                                                                                                                                                                                                                                                                                                                                                                                                                                |                                                                                                                                                                                                                                                                                                  |
|                                                                                                                                                                                                                                                                                                                                                                                                                                                                                                                                    | Liner not required for Category: 4<br>Pit Location is: BED AQUIFER                                                                                                                                                                                                                               |
| Type of Mud System: AIR                                                                                                                                                                                                                                                                                                                                                                                                                                                                                                            | Liner not required for Category: 4<br>Pit Location is: BED AQUIFER<br>Pit Location Formation: SENORA<br>Mud System Change to Water-Based or Oil-Based Mud Requires an Amended Intent (Form                                                                                                       |
| Type of Mud System: AIR<br>Is depth to top of ground water greater than 10ft below base of pit? Y                                                                                                                                                                                                                                                                                                                                                                                                                                  | Liner not required for Category: 4<br>Pit Location is: BED AQUIFER<br>Pit Location Formation: SENORA<br>Mud System Change to Water-Based or Oil-Based Mud Requires an Amended Intent (Form                                                                                                       |
| Type of Mud System: AIR<br>Is depth to top of ground water greater than 10ft below base of pit? Y<br>Within 1 mile of municipal water well? N                                                                                                                                                                                                                                                                                                                                                                                      | Liner not required for Category: 4<br>Pit Location is: BED AQUIFER<br>Pit Location Formation: SENORA<br>Mud System Change to Water-Based or Oil-Based Mud Requires an Amended Intent (Form                                                                                                       |
| Type of Mud System: AIR<br>Is depth to top of ground water greater than 10ft below base of pit? Y<br>Within 1 mile of municipal water well? N<br>Wellhead Protection Area? N                                                                                                                                                                                                                                                                                                                                                       | Liner not required for Category: 4<br>Pit Location is: BED AQUIFER<br>Pit Location Formation: SENORA<br>Mud System Change to Water-Based or Oil-Based Mud Requires an Amended Intent (Form                                                                                                       |
| Type of Mud System: AIR<br>Is depth to top of ground water greater than 10ft below base of pit? Y<br>Within 1 mile of municipal water well? N<br>Wellhead Protection Area? N<br>Pit <u>is</u> located in a Hydrologically Sensitive Area.                                                                                                                                                                                                                                                                                          | Liner not required for Category: 4<br>Pit Location is: BED AQUIFER<br>Pit Location Formation: SENORA<br>Mud System Change to Water-Based or Oil-Based Mud Requires an Amended Intent (Form<br>1000).                                                                                             |
| Type of Mud System: AIR         Is depth to top of ground water greater than 10ft below base of pit? Y         Within 1 mile of municipal water well? N         Wellhead Protection Area? N         Pit       is         Is cated in a Hydrologically Sensitive Area.                                                                                                                                                                                                                                                              | Liner not required for Category: 4<br>Pit Location is: BED AQUIFER<br>Pit Location Formation: SENORA<br>Mud System Change to Water-Based or Oil-Based Mud Requires an Amended Intent (Form<br>1000).<br>Category of Pit: C                                                                       |
| Type of Mud System: AIR         Is depth to top of ground water greater than 10ft below base of pit? Y         Within 1 mile of municipal water well? N         Wellhead Protection Area? N         Pit       is         Is coated in a Hydrologically Sensitive Area.         PIT 2 INFORMATION         Type of Pit System: CLOSED Closed System Means Steel Pits                                                                                                                                                                 | Liner not required for Category: 4<br>Pit Location is: BED AQUIFER<br>Pit Location Formation: SENORA<br>Mud System Change to Water-Based or Oil-Based Mud Requires an Amended Intent (Form<br>1000).<br>Category of Pit: C<br>Liner not required for Category: C                                 |
| Type of Mud System: AIR         Is depth to top of ground water greater than 10ft below base of pit? Y         Within 1 mile of municipal water well? N         Wellhead Protection Area? N         Pit       is         Is coated in a Hydrologically Sensitive Area.         PIT 2 INFORMATION         Type of Pit System: CLOSED Closed System Means Steel Pits         Type of Mud System: WATER BASED                                                                                                                         | Liner not required for Category: 4<br>Pit Location is: BED AQUIFER<br>Pit Location Formation: SENORA<br>Mud System Change to Water-Based or Oil-Based Mud Requires an Amended Intent (Form<br>1000).<br>Category of Pit: C<br>Liner not required for Category: C<br>Pit Location is: BED AQUIFER |
| Type of Mud System: AIR<br>Is depth to top of ground water greater than 10ft below base of pit? Y<br>Within 1 mile of municipal water well? N<br>Wellhead Protection Area? N<br>Pit <u>is</u> located in a Hydrologically Sensitive Area.<br>PIT 2 INFORMATION<br>Type of Pit System: CLOSED Closed System Means Steel Pits<br>Type of Mud System: WATER BASED<br>Chlorides Max: 8000 Average: 5000<br>Is depth to top of ground water greater than 10ft below base of pit? Y<br>Within 1 mile of municipal water well? N          | Liner not required for Category: 4<br>Pit Location is: BED AQUIFER<br>Pit Location Formation: SENORA<br>Mud System Change to Water-Based or Oil-Based Mud Requires an Amended Intent (Form<br>1000).<br>Category of Pit: C<br>Liner not required for Category: C<br>Pit Location is: BED AQUIFER |
| Type of Mud System: AIR         Is depth to top of ground water greater than 10ft below base of pit? Y         Within 1 mile of municipal water well? N         Wellhead Protection Area? N         Pit       is         Is cated in a Hydrologically Sensitive Area.         PIT 2 INFORMATION         Type of Pit System: CLOSED Closed System Means Steel Pits         Type of Mud System: WATER BASED         Chlorides Max: 8000 Average: 5000         Is depth to top of ground water greater than 10ft below base of pit? Y | Liner not required for Category: 4<br>Pit Location is: BED AQUIFER<br>Pit Location Formation: SENORA<br>Mud System Change to Water-Based or Oil-Based Mud Requires an Amended Intent (Form<br>1000).<br>Category of Pit: C<br>Liner not required for Category: C<br>Pit Location is: BED AQUIFER |

| MULTI UNIT HOLE 1          |           |                       |                                |       |
|----------------------------|-----------|-----------------------|--------------------------------|-------|
| Section: 30 Tow            | nship: 9N | Range: 12E            | Total Length:                  | 10218 |
| County                     | HUGHES    |                       | Measured Total Depth:          | 14600 |
| Spot Location of End Point | NW NE     | NW NW                 | True Vertical Depth:           | 4500  |
| Feet From: NORTH           |           | 1/4 Section Line: 165 | End Point Location from        |       |
| Feet From                  | WEST      | 1/4 Section Line: 900 | Lease, Unit, or Property Line: | 165   |
|                            |           |                       |                                |       |