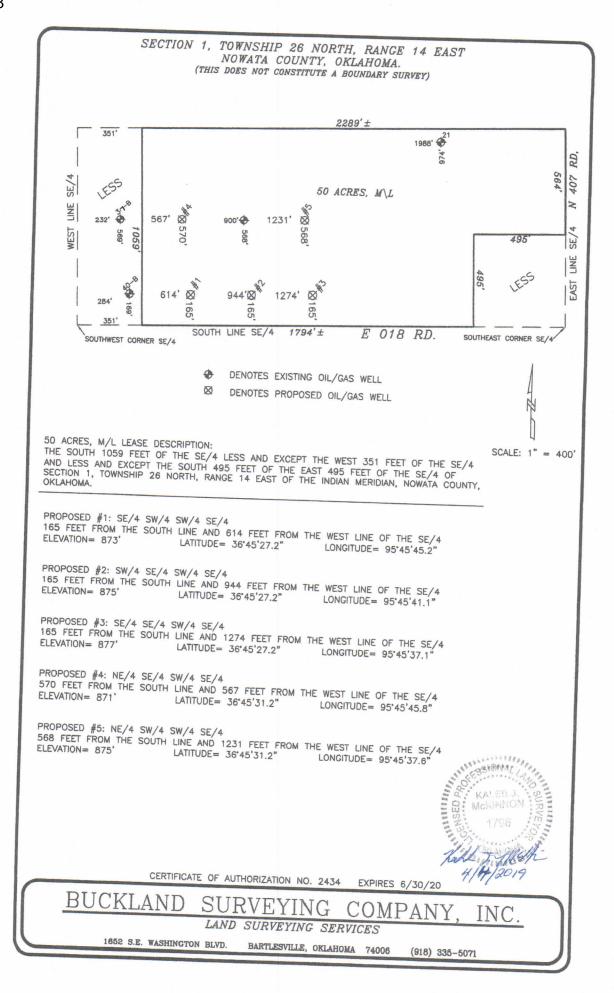

| I NUMBER: 1                                  | 05 41268<br>Oil & Gas                                                | OIL & GAS<br>OKLAHO       | CORPORATION COMMISS<br>CONSERVATION DIVISIO<br>P.O. BOX 52000<br>MA CITY, OK 73152-2000<br>Rule 165:10-3-1) | -                                                      | Approval Date:<br>Expiration Date: | 08/22/2019<br>02/22/2021 |
|----------------------------------------------|----------------------------------------------------------------------|---------------------------|-------------------------------------------------------------------------------------------------------------|--------------------------------------------------------|------------------------------------|--------------------------|
|                                              |                                                                      | E                         | PERMIT TO DRILL                                                                                             |                                                        |                                    |                          |
|                                              |                                                                      |                           |                                                                                                             |                                                        |                                    |                          |
| VELL LOCATION: S                             |                                                                      |                           |                                                                                                             |                                                        |                                    |                          |
| SPOT LOCATION:                               | NE SE SW SE                                                          | FEET FROM QUARTER: FROM S | OUTH FROM WEST                                                                                              |                                                        |                                    |                          |
|                                              |                                                                      | 5 Section Lines.          | 68 1231                                                                                                     |                                                        |                                    |                          |
| Lease Name: MB                               | i                                                                    | Well No: 5                | i                                                                                                           | Well will be                                           | 568 feet from nearest              | unit or lease boundary   |
| Operator<br>Name:                            | ROCKY TOP ENERGY LLC                                                 |                           | Telephone: 9182737444                                                                                       |                                                        | OTC/OCC Number:                    | 22945 0                  |
| ROCKY TO                                     | P ENERGY LLC                                                         |                           | CANDY                                                                                                       | CREEK RANG                                             |                                    |                          |
| PO BOX 902                                   | 2                                                                    |                           |                                                                                                             | -                                                      |                                    |                          |
| NOWATA,                                      | OK                                                                   | 74048-0902                | RT 1 BO                                                                                                     |                                                        |                                    |                          |
|                                              |                                                                      |                           | NOWAT                                                                                                       | A                                                      | OK 740                             | )48                      |
| 3<br>4<br>5<br>Spacing Orders: N             | o Spacing                                                            | Location Exception O      | 8<br>9<br>10<br>rders:                                                                                      | In                                                     | creased Density Orders:            |                          |
| No Spacing                                   |                                                                      |                           |                                                                                                             | —<br>Si                                                | pecial Orders:                     |                          |
| Total Depth: 1300                            |                                                                      |                           | asing: 0<br>face on the Production C                                                                        |                                                        | to base of Treatable Water-B       | earing FM: 40            |
| Under Federal Juri                           |                                                                      |                           | upply Well Drilled: No                                                                                      |                                                        | Surface Water use                  | d to Drill: No           |
| PIT 1 INFORMATION                            |                                                                      |                           | Approved Method fo                                                                                          | Approved Method for disposal of Drilling Fluids:       |                                    |                          |
| Type of Pit System: ON SITE                  |                                                                      |                           | A. Evaporation/dew                                                                                          | A. Evaporation/dewater and backfilling of reserve pit. |                                    |                          |
| Type of Mud System                           | : AIR                                                                |                           |                                                                                                             |                                                        |                                    |                          |
|                                              | und water greater than 10ft below<br>icipal water well? N<br>Area? N | base of pit? Y            | H. CBL REQUIRED                                                                                             | )                                                      |                                    |                          |
|                                              | in a Hydrologically Sensitive Area                                   | L                         |                                                                                                             |                                                        |                                    |                          |
| Category of Pit:                             |                                                                      |                           |                                                                                                             |                                                        |                                    |                          |
| Liner not required f                         |                                                                      |                           |                                                                                                             |                                                        |                                    |                          |
|                                              | ON HSA                                                               |                           |                                                                                                             |                                                        |                                    |                          |
| Pit Location is NC                           |                                                                      |                           |                                                                                                             |                                                        |                                    |                          |
| Pit Location is NC<br>Pit Location Formation |                                                                      |                           |                                                                                                             |                                                        |                                    |                          |

| 0,                   | •                                                                                                                                                                                                                                                      |
|----------------------|--------------------------------------------------------------------------------------------------------------------------------------------------------------------------------------------------------------------------------------------------------|
| ALTERNATE CASING     | 8/19/2019 - G71 - APPROVED; COPY OF CBL NEEDS TO BE SUBMITTED TO THE TECHNICAL<br>STAFF IMMEDIATELY. A COMPLETION ATTEMPT, IN CASES WHERE THE PROTECTION OF THE<br>TREATABLE WATER IS QUESTIONABLE, IS STRICTLY PROHIBITED. RULE 165: 10-3-4 (D)(4)(C) |
| HYDRAULIC FRACTURING | 8/19/2019 - G71 - OCC 165:10-3-10 REQUIRES:                                                                                                                                                                                                            |
|                      | 1) PRIOR TO COMMENCEMENT OF HYDRAULIC FRACTURING OPERATIONS FOR HORIZONTAL<br>WELLS, NOTICE GIVEN FIVE BUSINESS DAYS IN ADVANCE TO OFFSET OPERATORS WITH<br>WELLS COMPLETED IN THE SAME COMMON SOURCE OF SUPPLY WITHIN 1/2 MILE;                       |
|                      | 2) WITH NOTICE ALSO GIVEN 48 HOURS IN ADVANCE OF HYDRAULIC FRACTURING ALL<br>WELLS TO BOTH THE OCC CENTRAL OFFICE AND LOCAL DISTRICT OFFICES, USING THE<br>"FRAC NOTICE FORM" FOUND AT THE FOLLOWING LINK:<br>OCCEWEB.COM/OG/OGFORMS.HTML; AND,        |
|                      | 3) THE CHEMICAL DISCLOSURE OF HYDRAULIC FRACTURING INGREDIENTS FOR ALL WELLS<br>TO BE REPORTED TO FRACFOCUS WITHIN 60 DAYS AFTER THE CONCLUSION THE<br>HYDRAULIC FRACTURING OPERATIONS, USING THE FOLLOWING LINK: FRACFOCUS.ORG                        |
| SPACING              | 8/22/2019 - G56 - FORMATION UNSPACED; 50 ACRE LEASE (THE SOUTH 1059' OF SE4 LESS<br>THE WEST 351' OF SE4 AND LESS THE SOUTH 495' OF THE EAST 495' OF SE4) PER SURVEY<br>PLAT                                                                           |
|                      |                                                                                                                                                                                                                                                        |