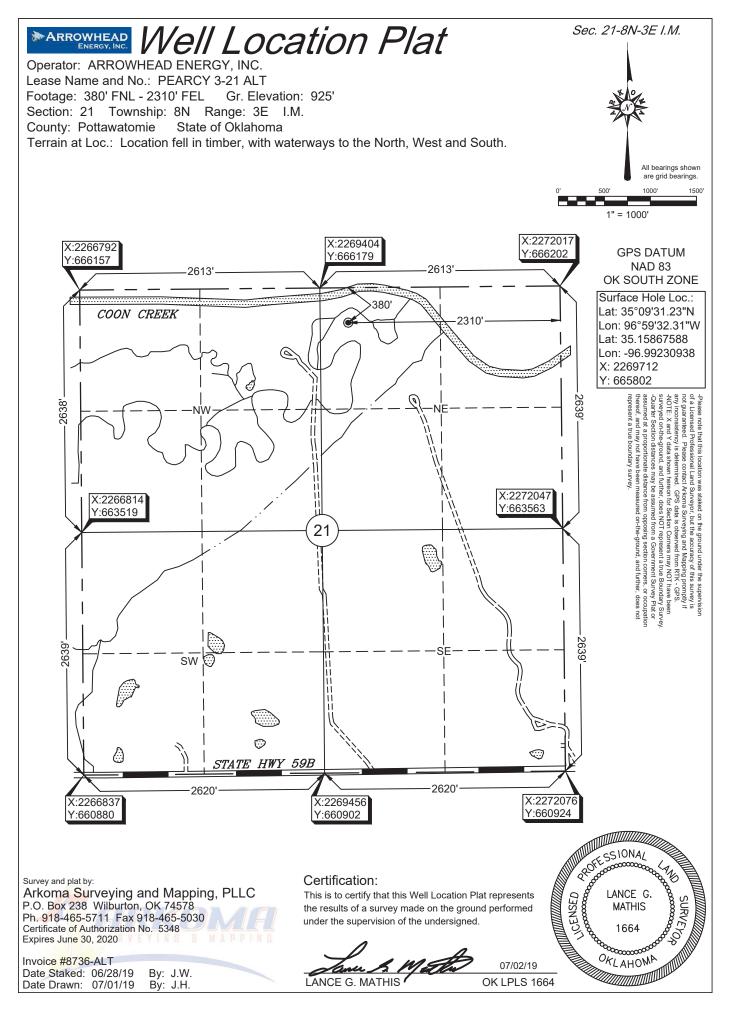

AL DISCLOSURE OF HYDRAULIC FRACTURING INGREDIENTS FOR ALL WELLS<br>TO BE REPORTED TO FRACFOCUS WITHIN 60 DAYS AFTER THE CONCLUSION THE<br>HYDRAULIC FRACTURING OPERATIONS, USING THE FOLLOWING LINK: FRACFOCUS.ORG                 |  |  |  |  |
| SPACING - 205029     | 8/22/2019 - G56 - (40) 21-8N-3E<br>EXT OTHER<br>EXT 174191 BPBPU, MSNR, HNTN, VIOL, OTHERS<br>EST OSGL, CLVN, ERLB, MYES, WDFD, OTHERS                                                                                                          |  |  |  |  |
| SPACING - 213527     | 8/22/2019 - G56 - (40) NE4 21-8N-3E<br>EXT 44800 HNTN<br>EST OSGL, CLVN, ERLB, BPBPU, MYES, WDFD, MSNR, VIOL, OTHERS                                                                                                                            |  |  |  |  |