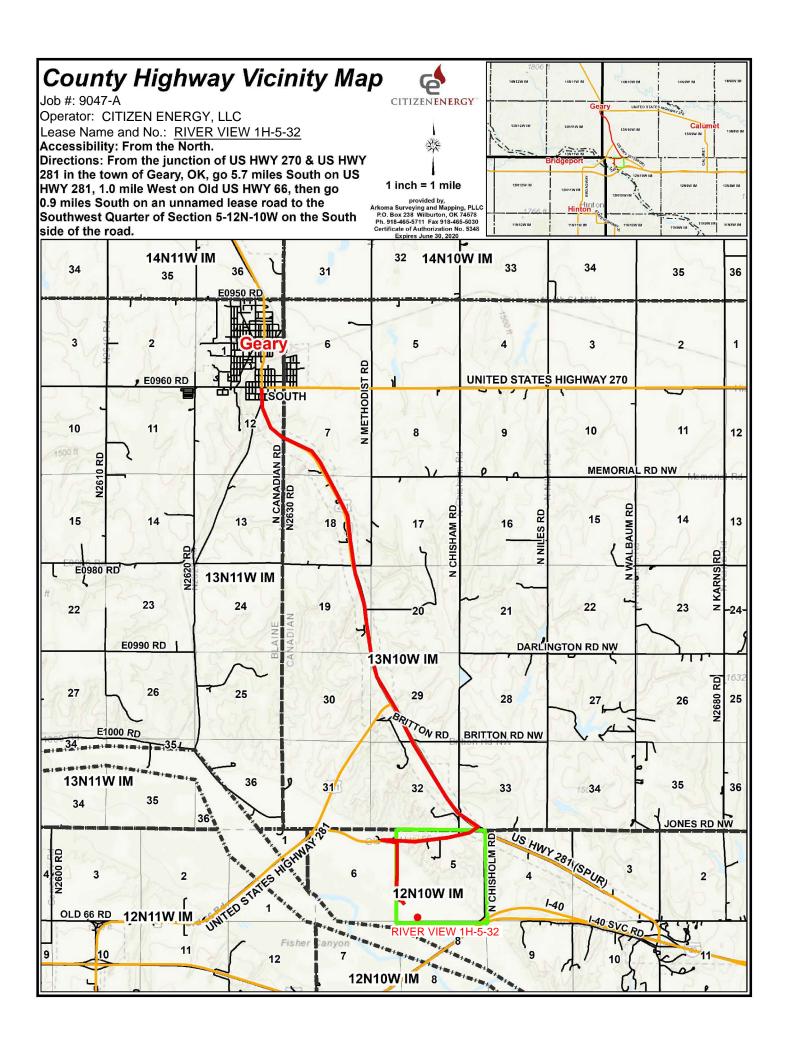

S.H.L. Sec. 5-12N-10W I.M. B.H.L. Sec. 32-13N-10W I.M.

> All bearings shown are grid bearings.

Operator: CITIZEN ENERGY, LLC

Lease Name and No.: RIVER VIEW 1H-5-32

Surface Hole Location: 230' FSL - 1350' FWL Gr. Elevation: 1366' SW/4-SW/4-SE/4-SW/4 Section: 5 Township: 12N Range: 10W I.M.

Bottom Hole Location: 165' FNL - 2209' FWL

NW/4-NE/4-NE/4-NW/4 Section: 32 Township: 13N Range: 10W I.M.

County: Canadian State of Oklahoma

Terrain at Loc.: Location fell in open, flat cattle pasture.

- Please note that this location was staked on the ground under the supervision of a Licensed Professional Land Surveyor, but the accuracy of this survey is not guaranteed. Please contact Arkoma Surveying and Mapping promptly if any inconsistency is determined. GPS data is observed from RTK - GPS.
- NOTE: X and Y data shown hereon for Section Corners may NOT have been surveyed on-the-ground, and further, does NOT represent a true Boundary Survey. Quarter Section distances may be assumed from a Government Survey Plat or assumed at a proportionate distance from opposing section corners, or occupation thereof, and may not have been measured on-the-ground, and further, does not represent a true boundary survey.