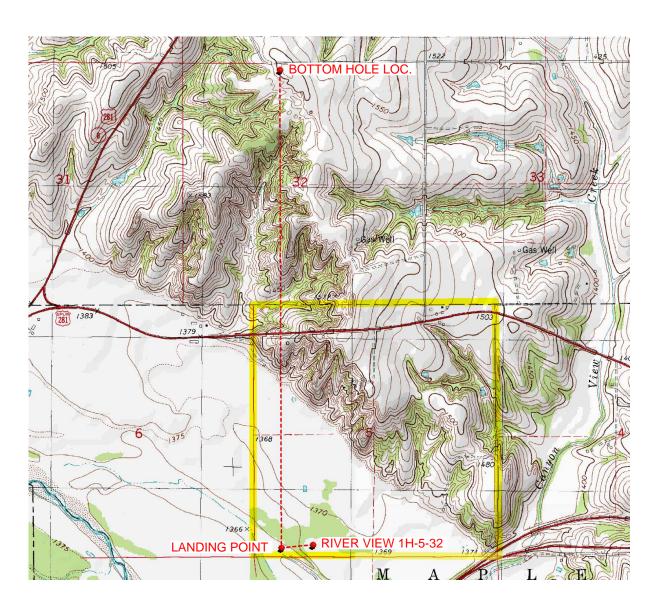

## Topographic Vicinity Map

Operator: CITIZEN ENERGY, LLC

Lease Name and No.: <u>RIVER VIEW 1H-5-32</u> Surface Hole Location: <u>230' FSL - 1350' FWL</u>

Landing Point: 165' FSL - 660' FWL Sec. 5 Twp. 12N Rng. 10W I.M. Bottom Hole Location: 165' FNL - 2209' FWL Sec. 32 Twp. 13N Rng. 10W I.M. County: Canadian State of Oklahoma

Ground Elevation at Surface Hole Location: 1366'

Scale 1" = 2000' Contour Interval: 10'

Provided by:

Arkoma Surveying and Mapping, PLLC

P.O. Box 238 Wilburton, OK 74578 Ph. 918-465-5711 Fax 918-465-5030

Certificate of Authorization No. 5348 Expires June 30, 2022

Date Staked: 05/14/2020

The purpose of this map is to verify the location and elevation as staked on the ground and to show the surrounding Topographic features. The footage shown hereon is only as SCALED onto a U.S.G.S. Topographic Map.

Please note that this location was staked carefully on the ground under the supervision of a Licensed Professional Land Surveyor, but the accuracy of this survey is not guaranteed.

Please contact Arkoma Surveying and Mapping promptly if any inconsistency is determined.