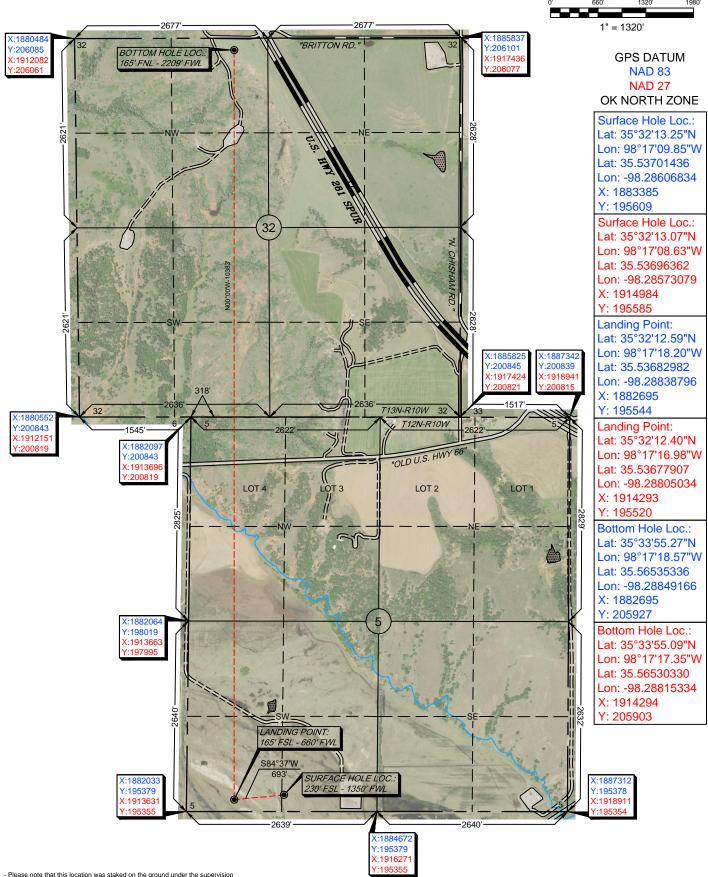

S.H.L. Sec. 5-12N-10W I.M. B.H.L. Sec. 32-13N-10W I.M.

> All bearings shown are grid bearings.

Operator: CITIZEN ENERGY, LLC

Lease Name and No.: RIVER VIEW 1H-5-32

Surface Hole Location: 230' FSL - 1350' FWL Gr. Elevation: 1366' SW/4-SW/4-SE/4-SW/4 Section: 5 Township: 12N Range: 10W I.M.

Bottom Hole Location: 165' FNL - 2209' FWL

NW/4-NE/4-NE/4-NW/4 Section: 32 Township: 13N Range: 10W I.M.

County: Canadian State of Oklahoma

Terrain at Loc.: Location fell in open, flat cattle pasture.

- Please note that this location was staked on the ground under the supervision of a Licensed Professional Land Surveyor, but the accuracy of this survey is not guaranteed. Please contact Arkoma Surveying and Mapping promptly if any inconsistency is determined. GPS data is observed from RTK - GPS.
- NOTE: X and Y data shown hereon for Section Corners may NOT have been surveyed on-the-ground, and further, does NOT represent a true Boundary Survey. Quarter Section distances may be assumed from a Government Survey Plat or assumed at a proportionate distance from opposing section corners, or occupation thereof, and may not have been measured on-the-ground, and further, does not represent a true boundary survey.

Survey and plat by:

Arkoma Surveying and Mapping, PLLC P.O. Box 238 Wilburton, OK 74578 Ph. 918-465-5711 Fax 918-465-5030 Certificate of Authorization No. 5348

Invoice #9047-A

Expires June 30, 2022

Date Staked: 05/14/2020 By: Z.D.

Date Drawn: 05/15/2020 By: K.M.

Rev. LP & BHL: 10/08/2021 By: R.M

## Certification:

This is to certify that this Well Location Plat represents the results of a survey made on the ground performed under the supervision of the undersigned.

S.H.L. Sec. 5-12N-10W I.M. B.H.L. Sec. 32-13N-10W I.M.