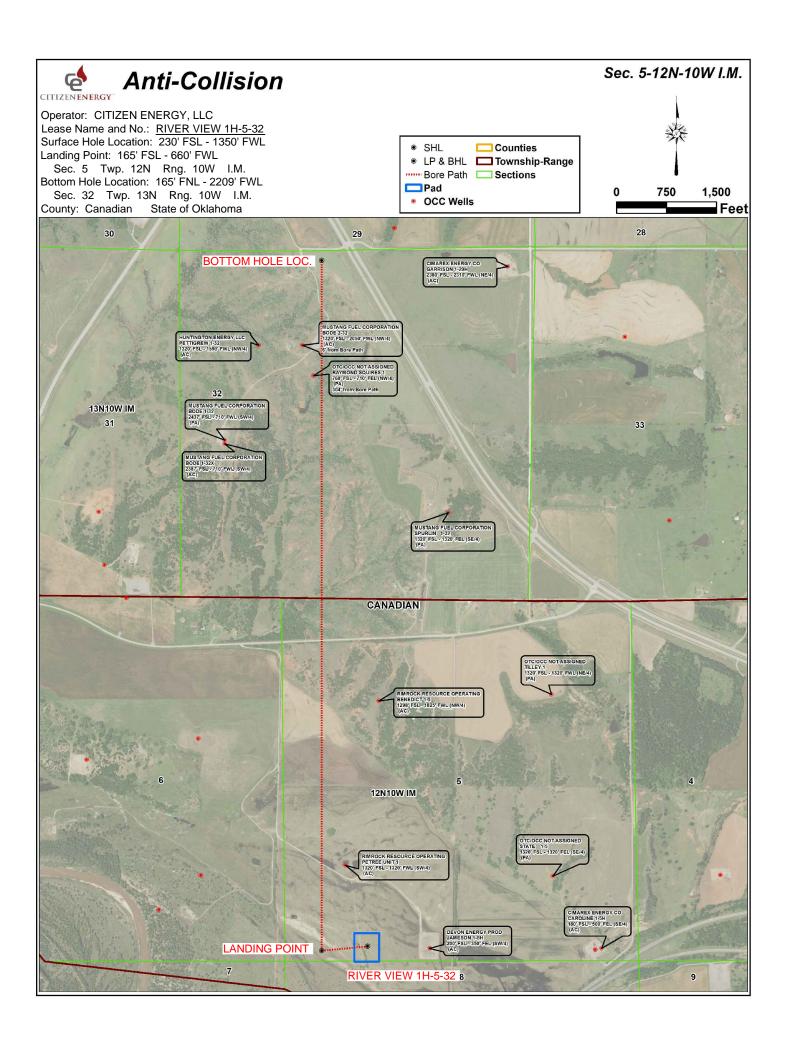

S.H.L. Sec. 5-12N-10W I.M. B.H.L. Sec. 32-13N-10W I.M.

> All bearings shown are grid bearings.

Operator: CITIZEN ENERGY, LLC

Lease Name and No.: RIVER VIEW 1H-5-32

Surface Hole Location: 230' FSL - 1350' FWL Gr. Elevation: 1366' SW/4-SW/4-SE/4-SW/4 Section: 5 Township: 12N Range: 10W I.M.

Bottom Hole Location: 165' FNL - 2209' FWL

NW/4-NE/4-NE/4-NW/4 Section: 32 Township: 13N Range: 10W I.M.

County: Canadian State of Oklahoma

Terrain at Loc.: Location fell in open, flat cattle pasture.

- Please note that this location was staked on the ground under the supervision of a Licensed Professional Land Surveyor, but the accuracy of this survey is not guaranteed. Please contact Arkoma Surveying and Mapping promptly if any inconsistency is determined. GPS data is observed from RTK - GPS.
- NOTE: X and Y data shown hereon for Section Corners may NOT have been surveyed on-the-ground, and further, does NOT represent a true Boundary Survey. Quarter Section distances may be assumed from a Government Survey Plat or assumed at a proportionate distance from opposing section corners, or occupation thereof, and may not have been measured on-the-ground, and further, does not represent a true boundary survey.

Survey and plat by:

Arkoma Surveying and Mapping, PLLC P.O. Box 238 Wilburton, OK 74578 Ph. 918-465-5711 Fax 918-465-5030 Certificate of Authorization No. 5348

Invoice #9047-A

Expires June 30, 2022

Date Staked: 05/14/2020 By: Z.D.

Date Drawn: 05/15/2020 By: K.M.

Rev. LP & BHL: 10/08/2021 By: R.M