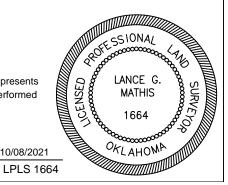

All bearings shown are grid bearings.

Operator: CITIZEN ENERGY, LLC

Lease Name and No.: RIVER VIEW 1H-5-32

Surface Hole Location: 230' FSL - 1350' FWL Gr. Elevation: 1366' SW/4-SW/4-SE/4-SW/4 Section: 5 Township: 12N Range: 10W

Bottom Hole Location: 165' FNL - 2209' FWL

NW/4-NE/4-NE/4-NW/4 Section: 32 Township: 13N Range: 10W I.M.

County: Canadian State of Oklahoma

Terrain at Loc.: Location fell in open, flat cattle pasture.

- Please note that this location was staked on the ground under the supervision of a Licensed Professional Land Surveyor, but the accuracy of this survey is not guaranteed. Please contact Arkoma Surveying and Mapping promptly if any inconsistency is determined. GPS data is observed from RTK - GPS. - NOTE: X and Y data shown hereon for Section Corners may NOT have been surveyed on-the-ground, and further, does NOT represent a true Boundary Surve - Quarter Section distances may be assumed from a Government Survey Plat or assumed at a proportionate distance from opposing section corners, or occupatio thereof, and may not have been measured on-the-ground, and further, does not represent a true boundary survey.

Survey and plat by:

Arkoma Surveying and Mapping, PLLC P.O. Box 238 Wilburton, OK 74578 Ph. 918-465-5711 Fax 918-465-5030 Certificate of Authorization No. 5348

Expires June 30, 2022

Invoice #9047-A Date Staked: 05/14/2020 By: Z.D. Date Drawn: 05/15/2020 By: K.M. Rev. LP & BHL: 10/08/2021

## Certification:

This is to certify that this Well Location Plat represents the results of a survey made on the ground performed under the supervision of the undersigned.

10/08/2021