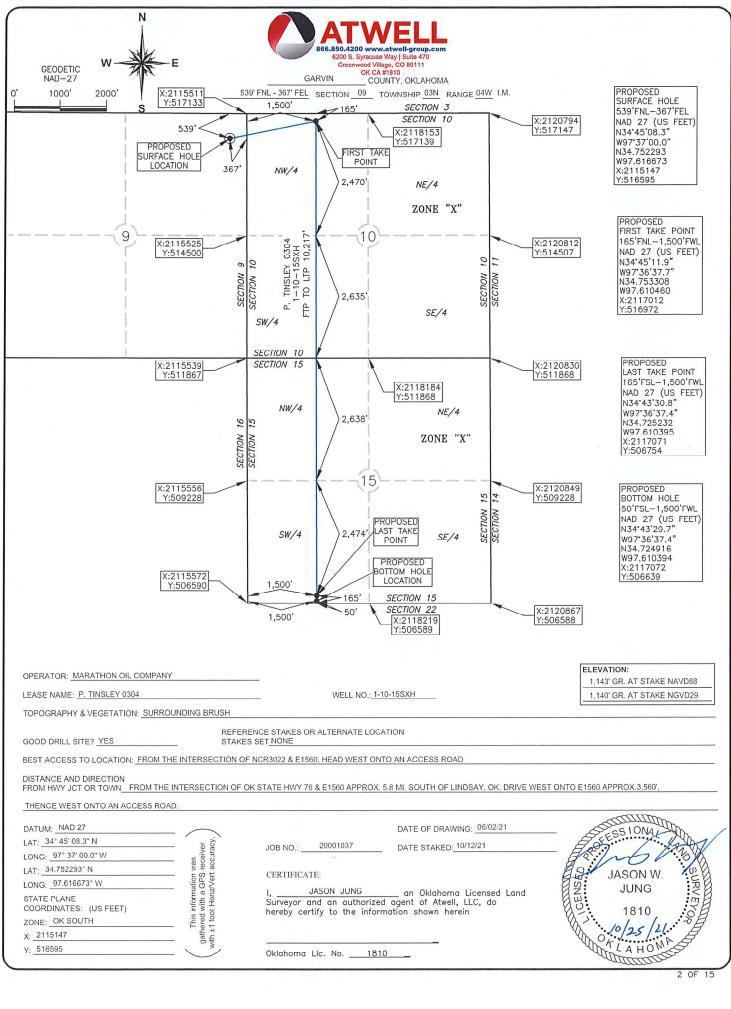

| API NUMBER: 049 25338 A<br>ulti Unit Oil & Gas<br>nend reason: CHANGE SHL                       | OKLAHOMA CORPOR<br>OIL & GAS CONSEF<br>P.O. BO)<br>OKLAHOMA CITY<br>(Rule 165<br>AMEND PERM | RVATION DIVISION<br>K 52000<br>', OK 73152-2000<br>i:10-3-1) | Approval Date: 06/18/2021<br>Expiration Date: 12/18/2022                    |
|-------------------------------------------------------------------------------------------------|---------------------------------------------------------------------------------------------|--------------------------------------------------------------|-----------------------------------------------------------------------------|
| WELL LOCATION: Section: 09 Township: 3N                                                         | Range: 4W County: GA                                                                        | RVIN                                                         |                                                                             |
| SPOT LOCATION: SW NE NE NE FEE                                                                  | T FROM QUARTER: FROM NORTH F                                                                | ROM EAST                                                     |                                                                             |
|                                                                                                 | SECTION LINES: 539                                                                          | 367                                                          |                                                                             |
| Lease Name: P. TINSLEY 0304                                                                     | Well No: 1-10-15SXH                                                                         | Well w                                                       | ill be 367 feet from nearest unit or lease boundary.                        |
| Operator Name: MARATHON OIL COMPANY                                                             | Telephone: 8666622378                                                                       |                                                              | OTC/OCC Number: 1363 0                                                      |
| MARATHON OIL COMPANY                                                                            |                                                                                             | THE ANETTE AND GAR                                           | Y BAILEY TRUST, ANETTE BAILEY                                               |
| 990 TOWN & COUNTRY BLVD                                                                         |                                                                                             | P.O. BOX 431                                                 |                                                                             |
| HOUSTON, TX 7702                                                                                | 24-2217                                                                                     | SUN CITY                                                     | CA 92586                                                                    |
|                                                                                                 |                                                                                             |                                                              |                                                                             |
|                                                                                                 |                                                                                             |                                                              |                                                                             |
| Formation(s) (Permit Valid for Listed Formation                                                 | ns Only):                                                                                   |                                                              |                                                                             |
| Name Code                                                                                       | Depth                                                                                       |                                                              |                                                                             |
| 1 GODDARD 401GDRD                                                                               | 11651                                                                                       |                                                              |                                                                             |
| Spacing Orders: 710098                                                                          | Location Exception Orders:                                                                  | 710919                                                       | Increased Density Orders: No Density                                        |
| 710921                                                                                          |                                                                                             | 718763                                                       |                                                                             |
| Pending CD Numbers: No Pending<br>Total Depth: 23418 Ground Elevation: 1138                     | Working interest owners' Surface Casing: 1                                                  |                                                              | Special Orders: No Special Depth to base of Treatable Water-Bearing FM: 300 |
|                                                                                                 |                                                                                             |                                                              | Deep surface casing has been approved                                       |
| Under Federal Jurisdiction: No                                                                  |                                                                                             | Approved Method for disposal of Drilling Fluids:             |                                                                             |
| Fresh Water Supply Well Drilled: No                                                             |                                                                                             |                                                              |                                                                             |
| Surface Water used to Drill: Yes                                                                |                                                                                             | H. (Other)                                                   | SEE MEMO                                                                    |
|                                                                                                 |                                                                                             | G. Haul to recycling/re-use facility                         | Sec. 28 Twn. 2N Rng. 4W Cnty. 137 Order No: 672339                          |
| PIT 1 INFORMATION                                                                               |                                                                                             | Category of Pit: C                                           |                                                                             |
| Type of Pit System: CLOSED Closed System Mean                                                   | is Steel Pits                                                                               | Liner not required for Category                              | : <b>C</b>                                                                  |
| Type of Mud System: WATER BASED                                                                 |                                                                                             | Pit Location is: B                                           |                                                                             |
| Chlorides Max: 5000 Average: 3000<br>Is depth to top of ground water greater than 10ft below ba | aso of pit? V                                                                               | Pit Location Formation: D                                    | UNCAN                                                                       |
| Within 1 mile of municipal water well? N                                                        |                                                                                             |                                                              |                                                                             |
| Wellhead Protection Area? N                                                                     |                                                                                             |                                                              |                                                                             |
| Pit <u>is</u> located in a Hydrologically Sensitive Area.                                       |                                                                                             |                                                              |                                                                             |
| PIT 2 INFORMATION                                                                               |                                                                                             | Category of Pit: C                                           |                                                                             |
| Type of Pit System: CLOSED Closed System Mean                                                   | is Steel Pits                                                                               | Liner not required for Category                              | r: C                                                                        |
| Type of Mud System: OIL BASED                                                                   |                                                                                             | Pit Location is: B                                           |                                                                             |
| Chlorides Max: 300000 Average: 200000                                                           |                                                                                             | Pit Location Formation: D                                    | UNCAN                                                                       |
| Is depth to top of ground water greater than 10ft below ba                                      | ase of pit? Y                                                                               |                                                              |                                                                             |
| Within 1 mile of municipal water well? N                                                        |                                                                                             |                                                              |                                                                             |
| Wellhead Protection Area? N                                                                     |                                                                                             |                                                              |                                                                             |
| Pit <u>is</u> located in a Hydrologically Sensitive Area.                                       |                                                                                             |                                                              |                                                                             |

| MULTI UNIT HOLE 1                 |                                                                                                                                                  |                                                                                                                                                                                                                                                                                                                                                                                 |    |
|-----------------------------------|--------------------------------------------------------------------------------------------------------------------------------------------------|---------------------------------------------------------------------------------------------------------------------------------------------------------------------------------------------------------------------------------------------------------------------------------------------------------------------------------------------------------------------------------|----|
| Section: 15 Township: 3N Ra       | nge: 4W Meridian: IM                                                                                                                             | Total Length: 10333                                                                                                                                                                                                                                                                                                                                                             |    |
| County: GARVIN                    | 0                                                                                                                                                | Measured Total Depth: 23418                                                                                                                                                                                                                                                                                                                                                     |    |
| Spot Location of End Point: SW SW | SE SW                                                                                                                                            | True Vertical Depth: 11670                                                                                                                                                                                                                                                                                                                                                      |    |
| Feet From: SOUTH                  | 1/4 Section Line: 50                                                                                                                             | ·                                                                                                                                                                                                                                                                                                                                                                               |    |
| Feet From: WEST                   | 1/4 Section Line: 1500                                                                                                                           | End Point Location from<br>Lease,Unit, or Property Line: 50                                                                                                                                                                                                                                                                                                                     |    |
|                                   | 1/4 Section Line. 1900                                                                                                                           |                                                                                                                                                                                                                                                                                                                                                                                 |    |
| Additional Surface Owner(s)       | Address                                                                                                                                          | City, State, Zip                                                                                                                                                                                                                                                                                                                                                                |    |
| KIMRA MUSSER                      | 2530 HARTFORD ST.                                                                                                                                | SAN DIEGO, CA 92110                                                                                                                                                                                                                                                                                                                                                             |    |
| KIMRA MUSSER                      | 2530 HARTFORD ST.                                                                                                                                | SALINAS, CA 93907                                                                                                                                                                                                                                                                                                                                                               |    |
| NOTES:                            |                                                                                                                                                  |                                                                                                                                                                                                                                                                                                                                                                                 |    |
| Category                          | Description                                                                                                                                      |                                                                                                                                                                                                                                                                                                                                                                                 |    |
| DEEP SURFACE CASING               |                                                                                                                                                  | OVED; NOTIFY OCC FIELD INSPECTOR IMMEDIATELY OF ANY LOSS<br>RE TO CIRCULATE CEMENT TO SURFACE ON ANY CONDUCTOR OF                                                                                                                                                                                                                                                               |    |
| HYDRAULIC FRACTURING              | [6/17/2021 - GC2] - OCC 10                                                                                                                       | 65:10-3-10 REQUIRES:                                                                                                                                                                                                                                                                                                                                                            |    |
|                                   | HYDRAULIC FRACTURING<br>WELLS WITHIN 1 MILE OF<br>TO SUCH OPERATORS S<br>HYDRAULIC FRACTURING<br>PROVIDED, RESULTING I<br>INITIAL NOTICE, NEW NO | EN AT LEAST 5 BUSINESS DAYS PRIOR TO COMMENCEMENT OF<br>G OPERATIONS ON A HORIZONTAL WELL TO OPERATORS PRODUC<br>THE COMPLETION INTERVAL OF THE SUBJECT WELL. THE NOTIC<br>HALL CONTAIN THE INFORMATION IN FORM 6000NOO. IF THE<br>G OPERATIONS SCHEDULE CHANGES AFTER NOTICE HAS BEEN<br>N A DELAY OF OPERATIONS OF MORE THAN 5 DAYS FROM THE<br>TICE IS REQUIRED TO BE GIVEN; | Έ  |
|                                   | LEAST 48 HOURS PRIOR                                                                                                                             | N TO THE OCC CENTRAL OFFICE AND LOCAL DISTRICT OFFICES A<br>TO COMMENCEMENT OF HYDRAULIC FRACTURING OPERATIONS.<br>E USED AND IS FOUND AT THIS LINK:<br>ORMS.HTML; AND,                                                                                                                                                                                                         |    |
|                                   | TO BE REPORTED TO FR                                                                                                                             | DSURE OF HYDRAULIC FRACTURING INGREDIENTS FOR ALL WELI<br>ACFOCUS WITHIN 60 DAYS AFTER THE CONCLUSION OF HYDRAU<br>NS, FOUND AT FRACFOCUS.ORG                                                                                                                                                                                                                                   |    |
| LOCATION EXCEPTION - 710919       |                                                                                                                                                  | & 10-3N-4W<br>CT 165' FNL, NCT 0' FSL, NCT 330' FWL<br>CT 0' FNL, NCT 165' FSL, NCT 330' FWL                                                                                                                                                                                                                                                                                    |    |
| LOCATION EXCEPTION - 718763       | [6/18/2021 - G56] - EXTEN                                                                                                                        | SION OF TIME FOR ORDER # 710919                                                                                                                                                                                                                                                                                                                                                 |    |
| МЕМО                              | [6/17/2021 - GC2] - CLOSE<br>TO VENDOR, CUTTINGS                                                                                                 | D SYSTEM=STEEL PITS PER OPERATOR REQUEST, OBM RETURN<br>PERMITTED PER DISTRICT                                                                                                                                                                                                                                                                                                  | ED |
| SPACING - 710098                  | [6/18/2021 - G56] - (640)(H<br>EST GDRD<br>COMPL INT NLT 330' FB                                                                                 | OR) 10 & 15-3N-4W                                                                                                                                                                                                                                                                                                                                                               |    |
| SPACING - 710921                  | [6/18/2021 - G56] - (I.O.) 10<br>EST MULTIUNIT HORIZON<br>X710098 GDRD<br>50% 10-3N-4W<br>50% 15-3N-4W<br>MARATHON OIL CO<br>4/23/2020           |                                                                                                                                                                                                                                                                                                                                                                                 |    |