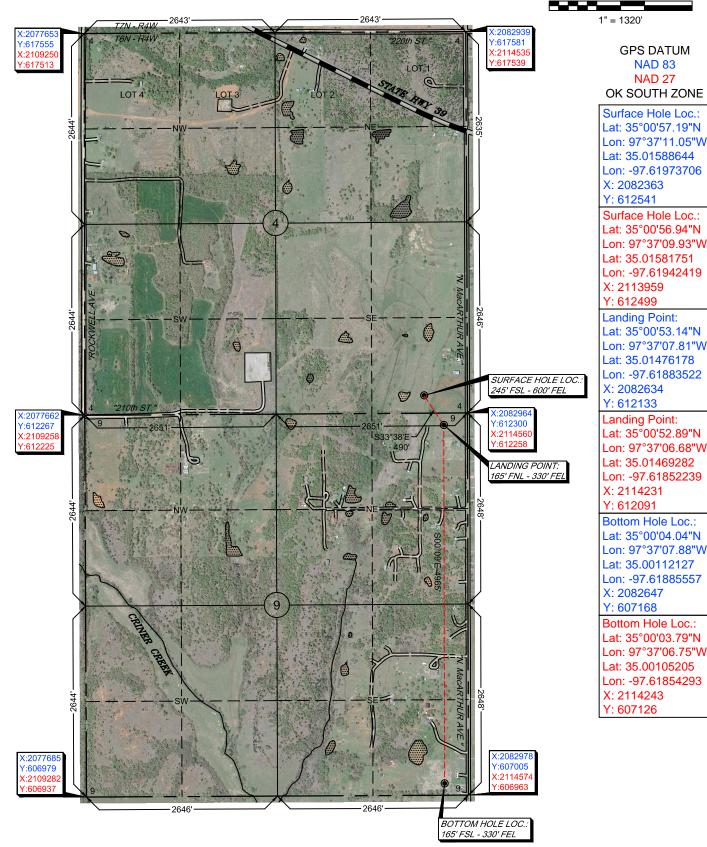

API NUMBER: 087 22310

OKLAHOMA CORPORATION COMMISSION OIL & GAS CONSERVATION DIVISION P.O. BOX 52000 OKLAHOMA CITY, OK 73152-2000 (Rule 165:10-3-1)

Approval Date: 04/20/2021

Expiration Date: 10/20/2022

Horizontal Hole Oil & Gas