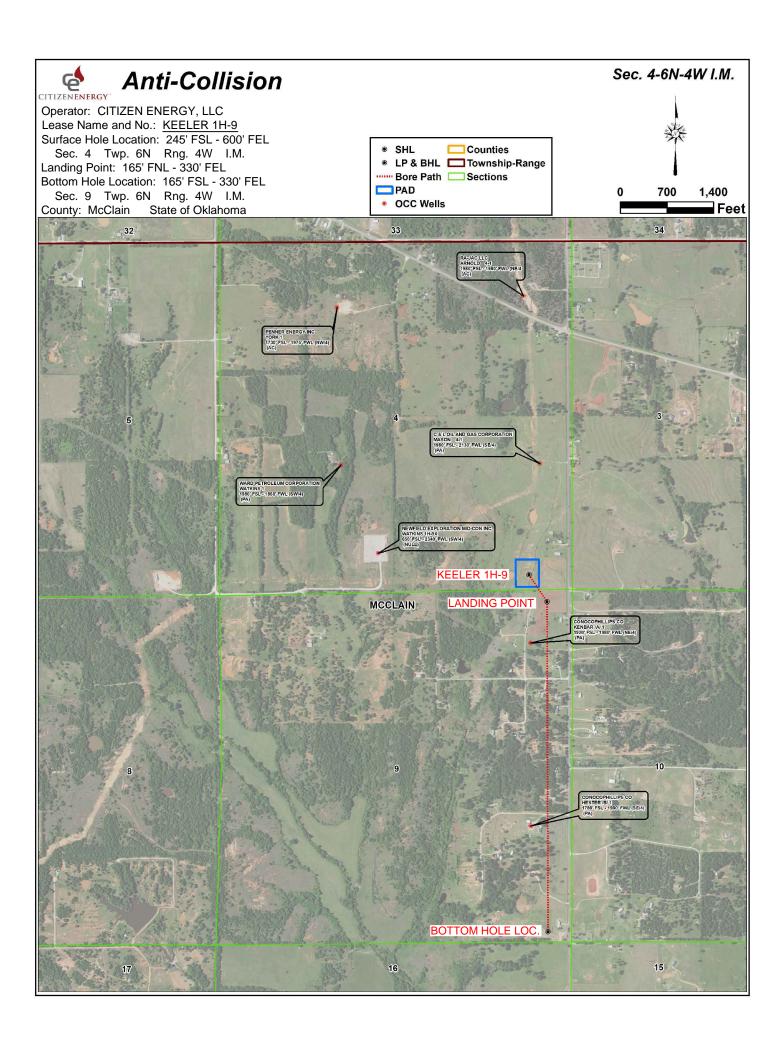

API NUMBER: 087 22310

OKLAHOMA CORPORATION COMMISSION OIL & GAS CONSERVATION DIVISION P.O. BOX 52000 OKLAHOMA CITY, OK 73152-2000 (Rule 165:10-3-1)

Approval Date: 04/20/2021

Expiration Date: 10/20/2022

Horizontal Hole Oil & Gas