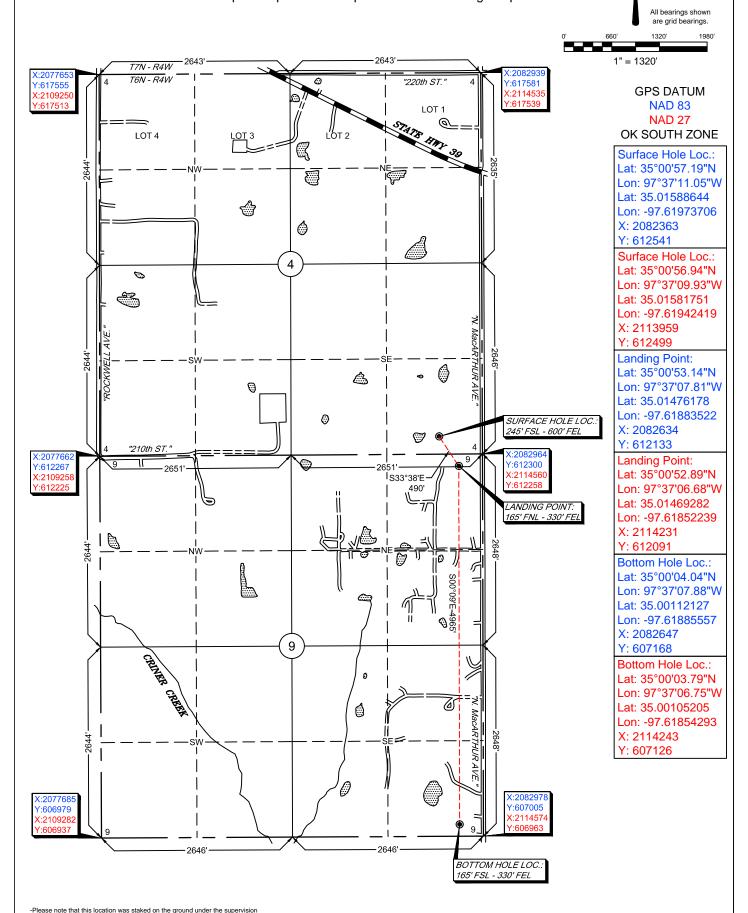

API NUMBER: 087 22310

OKLAHOMA CORPORATION COMMISSION OIL & GAS CONSERVATION DIVISION P.O. BOX 52000 OKLAHOMA CITY, OK 73152-2000 (Rule 165:10-3-1)

Approval Date: 04/20/2021

Expiration Date: 10/20/2022

Horizontal Hole Oil & Gas