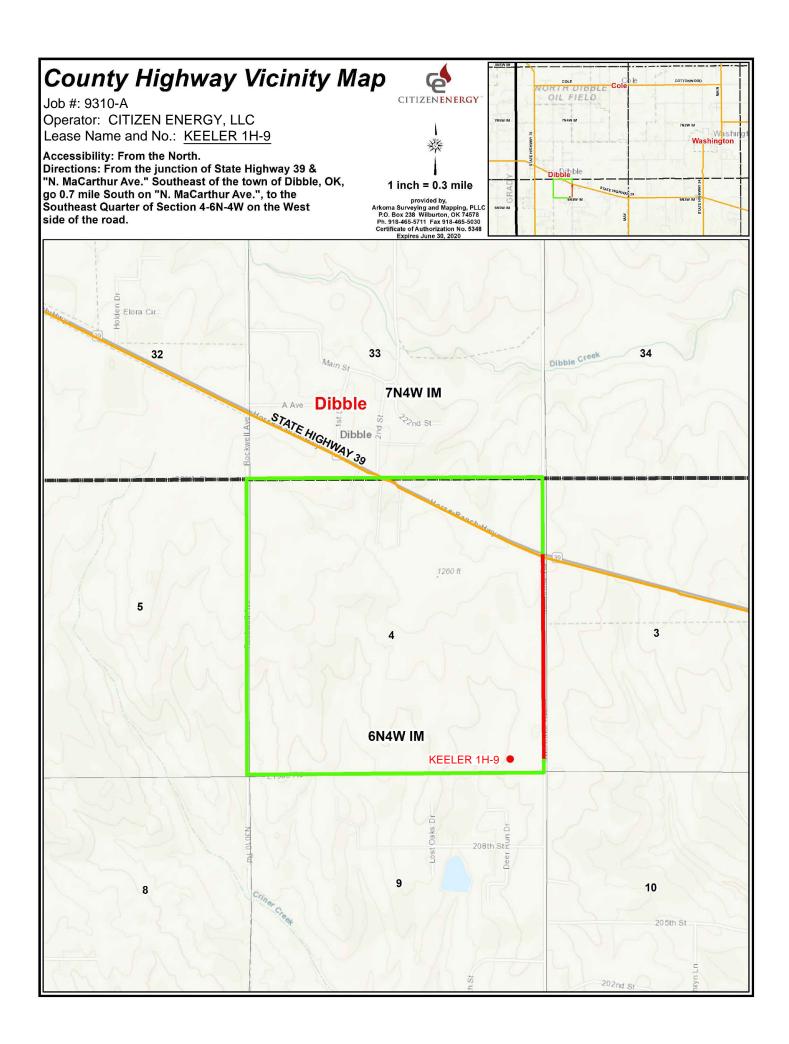

API NUMBER: 087 22310

OKLAHOMA CORPORATION COMMISSION OIL & GAS CONSERVATION DIVISION P.O. BOX 52000 OKLAHOMA CITY, OK 73152-2000 (Rule 165:10-3-1)

Approval Date: 04/20/2021

Expiration Date: 10/20/2022

Horizontal Hole Oil & Gas