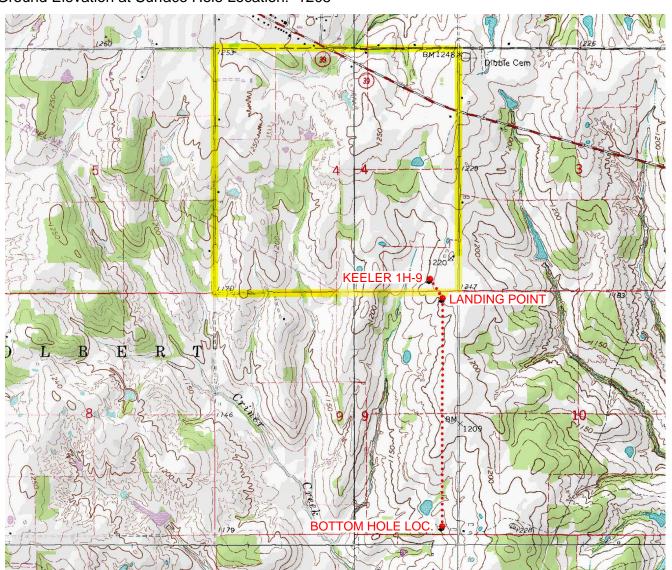

API NUMBER: 087 22310

OKLAHOMA CORPORATION COMMISSION OIL & GAS CONSERVATION DIVISION P.O. BOX 52000 OKLAHOMA CITY, OK 73152-2000 (Rule 165:10-3-1)

Approval Date: 04/20/2021

Expiration Date: 10/20/2022

Horizontal Hole Oil & Gas