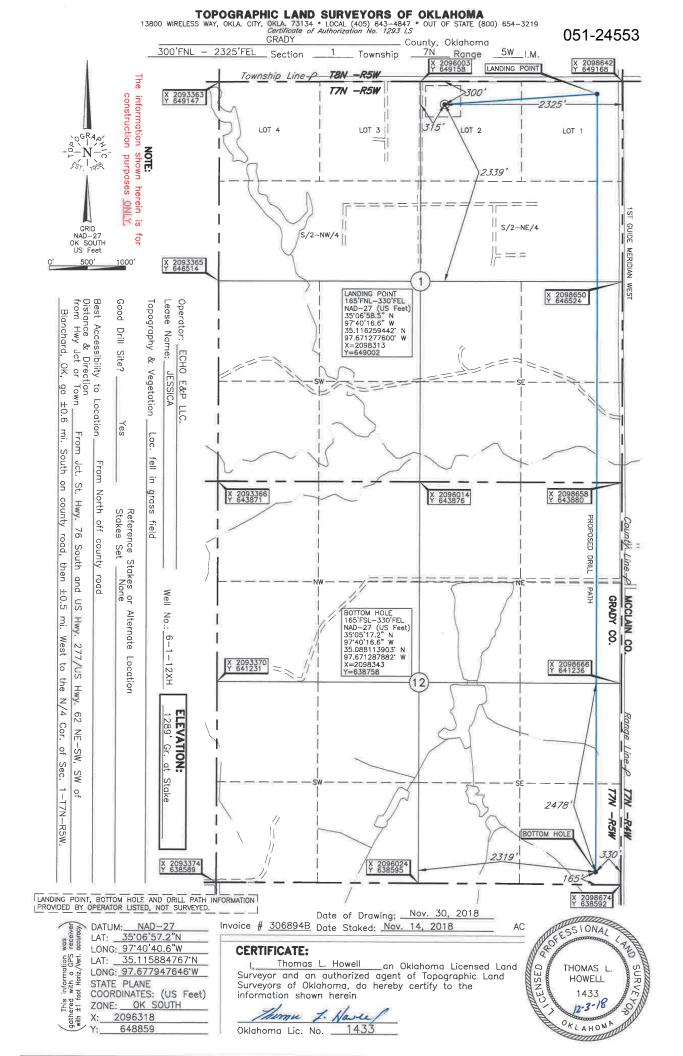

| WELL LOCATION: Sec: 01 Twp: 7N Rge: 5W<br>SPOT LOCATION: NW NW NW NE<br>Lease Name: JESSICA<br>Operator ECHO E & P LLC<br>Name:<br>ECHO E & P LLC<br>3817 NW EXPRESSWAY STE 810<br>OKLAHOMA CITY, OK<br>Formation(s) (Permit Valid for Listed Form<br>Name<br>1 MISSISSIPPIAN<br>2 WOODFORD<br>3 MISENER-HUNTON<br>4 | V County: GRAE<br>FEET FROM QUARTER: FROM<br>SECTION LINES:<br>Well No: | PERMIT TO I<br>NORTH FROM<br>300<br>6-1-12XH<br>Telephone: | WEST<br>2325<br>W              | /ell will be 300 feet from nearest<br>OTC/OCC Number: | unit or lease boundary.<br>23925 0 |
|----------------------------------------------------------------------------------------------------------------------------------------------------------------------------------------------------------------------------------------------------------------------------------------------------------------------|-------------------------------------------------------------------------|------------------------------------------------------------|--------------------------------|-------------------------------------------------------|------------------------------------|
| SPOT LOCATION: NW NW NW NE Lease Name: JESSICA Operator ECHO E & P LLC S817 NW EXPRESSWAY STE 810 OKLAHOMA CITY, OK Formation(s) (Permit Valid for Listed Form Name 1 MISSISSIPPIAN 2 WOODFORD 3 MISENER-HUNTON                                                                                                      | V County: GRAE<br>FEET FROM QUARTER: FROM<br>SECTION LINES:<br>Well No: | ОҮ<br>NORTH FROM<br>300<br>6-1-12ХН                        | WEST<br>2325<br>W              |                                                       | -                                  |
| SPOT LOCATION: NW NW NW NE Lease Name: JESSICA Operator ECHO E & P LLC S817 NW EXPRESSWAY STE 810 OKLAHOMA CITY, OK Formation(s) (Permit Valid for Listed Form Name 1 MISSISSIPPIAN 2 WOODFORD 3 MISENER-HUNTON                                                                                                      | FEET FROM QUARTER: FROM<br>SECTION LINES:<br>Well No:                   | NORTH FROM<br>300<br>6-1-12XH                              | 2325<br>W                      |                                                       |                                    |
| Lease Name: JESSICA<br>Operator ECHO E & P LLC<br>Name:<br>ECHO E & P LLC<br>3817 NW EXPRESSWAY STE 810<br>OKLAHOMA CITY, OK<br>Formation(s) (Permit Valid for Listed Form<br>Name<br>1 MISSISSIPPIAN<br>2 WOODFORD<br>3 MISENER-HUNTON                                                                              | SECTION LINES: Well No:                                                 | 300<br>6-1-12XH                                            | 2325<br>W                      |                                                       |                                    |
| Operator<br>Name:       ECHO E & P LLC         ECHO E & P LLC         3817 NW EXPRESSWAY STE 810         OKLAHOMA CITY,         OKLAHOMA CITY,         OK                                                                                                                                                            | Well No:                                                                | 6-1-12XH                                                   | w                              |                                                       |                                    |
| Operator<br>Name:       ECHO E & P LLC         ECHO E & P LLC         3817 NW EXPRESSWAY STE 810         OKLAHOMA CITY,         OKLAHOMA CITY,         OK                                                                                                                                                            |                                                                         |                                                            |                                |                                                       |                                    |
| Operator<br>Name:       ECHO E & P LLC         ECHO E & P LLC         3817 NW EXPRESSWAY STE 810         OKLAHOMA CITY,         OKLAHOMA CITY,         OK                                                                                                                                                            |                                                                         |                                                            |                                |                                                       |                                    |
| Name:<br>ECHO E & P LLC<br>3817 NW EXPRESSWAY STE 810<br>OKLAHOMA CITY, OK<br>Formation(s) (Permit Valid for Listed Form<br>Name<br>1 MISSISSIPPIAN<br>2 WOODFORD<br>3 MISENER-HUNTON                                                                                                                                | 70440 4470                                                              | Telephone:                                                 | 4057534232                     | OTC/OCC Number:                                       | 23925 0                            |
| 3817 NW EXPRESSWAY STE 810<br>OKLAHOMA CITY, OK<br>Formation(s) (Permit Valid for Listed Form<br>Name<br>1 MISSISSIPPIAN<br>2 WOODFORD<br>3 MISENER-HUNTON                                                                                                                                                           | 70440 4470                                                              |                                                            |                                |                                                       |                                    |
| 3817 NW EXPRESSWAY STE 810<br>OKLAHOMA CITY, OK<br>Formation(s) (Permit Valid for Listed Form<br>Name<br>1 MISSISSIPPIAN<br>2 WOODFORD<br>3 MISENER-HUNTON                                                                                                                                                           | 70440 4470                                                              |                                                            |                                |                                                       |                                    |
| OKLAHOMA CITY, OK<br>Formation(s) (Permit Valid for Listed Form<br>Name<br>1 MISSISSIPPIAN<br>2 WOODFORD<br>3 MISENER-HUNTON                                                                                                                                                                                         | 70440 4470                                                              |                                                            | WILLIAM T H                    | OLLIE                                                 |                                    |
| Formation(s) (Permit Valid for Listed Form<br>Name<br>1 MISSISSIPPIAN<br>2 WOODFORD<br>3 MISENER-HUNTON                                                                                                                                                                                                              | 70110 1170                                                              |                                                            | PO BOX 893                     |                                                       |                                    |
| Name1MISSISSIPPIAN2WOODFORD3MISENER-HUNTON                                                                                                                                                                                                                                                                           | 73112-1470                                                              |                                                            | NEWCASTLE                      | OK 73                                                 | 065                                |
| Name1MISSISSIPPIAN2WOODFORD3MISENER-HUNTON                                                                                                                                                                                                                                                                           |                                                                         |                                                            |                                |                                                       |                                    |
| 5                                                                                                                                                                                                                                                                                                                    | Depth<br>10257<br>10472<br>10650                                        |                                                            | Name<br>6<br>7<br>8<br>9<br>10 | Depth                                                 |                                    |
| Spacing Orders: 678842                                                                                                                                                                                                                                                                                               | Location Exception                                                      | Orders:                                                    |                                | Increased Density Orders:                             |                                    |
| Pending CD Numbers: 201900261<br>201900260                                                                                                                                                                                                                                                                           |                                                                         |                                                            |                                | Special Orders:                                       |                                    |
| Total Depth: 21016 Ground Elevation: 12                                                                                                                                                                                                                                                                              | 289 Surface (                                                           | Casing: 520                                                |                                | Depth to base of Treatable Water-E                    | Bearing FM: 470                    |
| Under Federal Jurisdiction: No                                                                                                                                                                                                                                                                                       | Fresh Water                                                             | Supply Well Drille                                         | d: No                          | Surface Water use                                     | ed to Drill: Yes                   |
| PIT 1 INFORMATION                                                                                                                                                                                                                                                                                                    |                                                                         | م                                                          | pproved Method for dispo       | osal of Drilling Fluids:                              |                                    |
| Type of Pit System: ON SITE                                                                                                                                                                                                                                                                                          |                                                                         |                                                            |                                |                                                       |                                    |
| Type of Mud System: WATER BASED                                                                                                                                                                                                                                                                                      |                                                                         |                                                            | D. One time land applicati     | ion (REQUIRES PERMIT)                                 | PERMIT NO: 19-3610                 |
| Chlorides Max: 5000 Average: 3000                                                                                                                                                                                                                                                                                    |                                                                         |                                                            | H. SEE MEMO                    |                                                       |                                    |
| Is depth to top of ground water greater than 10ft below ba                                                                                                                                                                                                                                                           | ase of pit? Y                                                           | -                                                          |                                |                                                       |                                    |
| Within 1 mile of municipal water well? Y                                                                                                                                                                                                                                                                             |                                                                         |                                                            |                                |                                                       |                                    |
| Wellhead Protection Area? Y                                                                                                                                                                                                                                                                                          |                                                                         |                                                            |                                |                                                       |                                    |
| Pit <b>is</b> located in a Hydrologically Sensitive Area.                                                                                                                                                                                                                                                            |                                                                         |                                                            |                                |                                                       |                                    |
| Category of Pit: 1A                                                                                                                                                                                                                                                                                                  |                                                                         |                                                            |                                |                                                       |                                    |
| Liner required for Category: 1A                                                                                                                                                                                                                                                                                      |                                                                         |                                                            |                                |                                                       |                                    |
| Pit Location is BED AQUIFER<br>Pit Location Formation: DUNCAN                                                                                                                                                                                                                                                        |                                                                         |                                                            |                                |                                                       |                                    |

## HORIZONTAL HOLE 1

GRADY Sec 12 Twp 7N Rge 5W County Spot Location of End Point: S2 SE SE SE Feet From: SOUTH 1/4 Section Line: 165 Feet From: EAST 1/4 Section Line: 330 Depth of Deviation: 10023 Radius of Turn: 477 Direction: 175 Total Length: 10244 Measured Total Depth: 21016 True Vertical Depth: 10650 End Point Location from Lease, Unit, or Property Line: 165