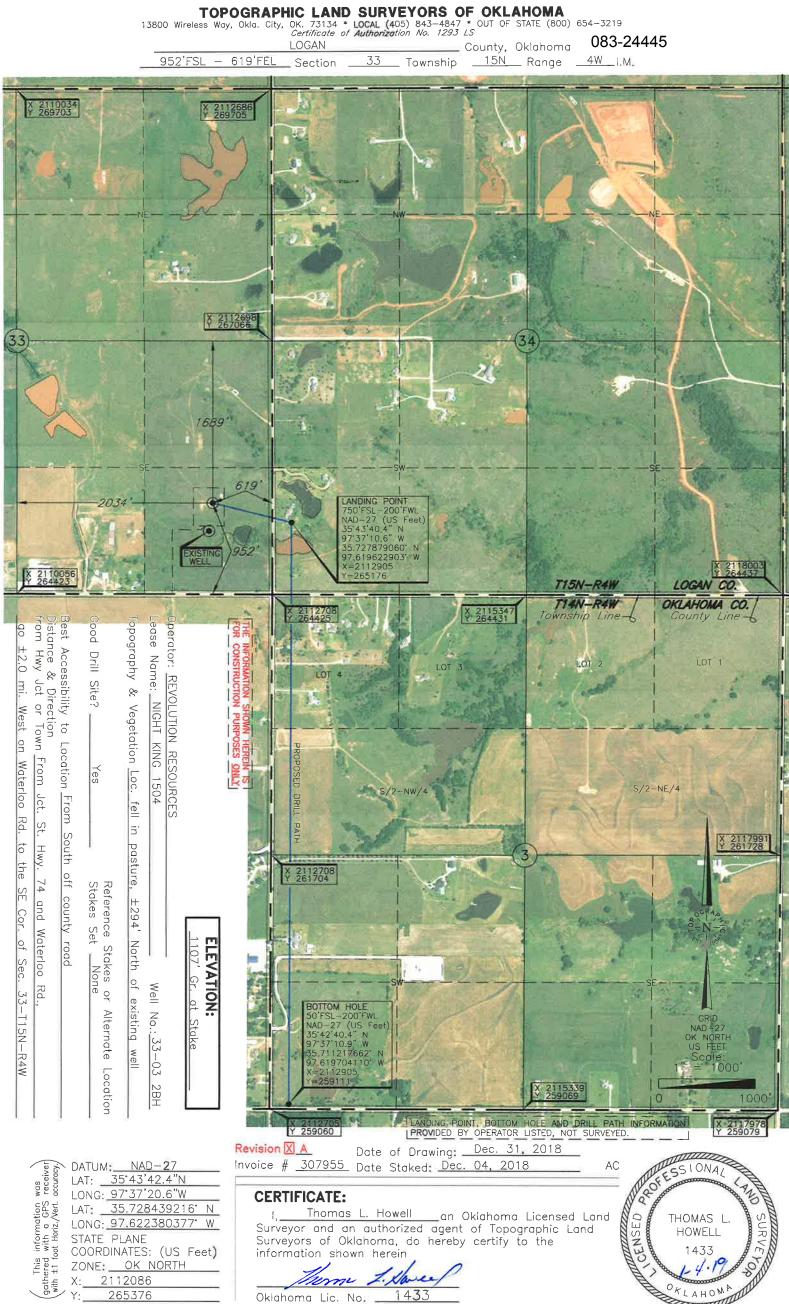

## TOPOGRAPHIC LAND SURVEYORS OF OKLAHOMA

Surveying and Mapping for the Energy Industry 13800 Wireless Way, Okla. City, OK. 73134 www.topographic.com Telephone Numbers: Local (405) 843-4847 Toll Free (800) 654-3219 LOCATION & ELEVATION VERIFICATION MAP

28 C) R E E K RING Gravel Pit X 32 = =7 ۲ LOGAN **CO** 138 OKLAHOMA CO Christner Cem 1080 Trailer Park m 2800 Above Background Data from Sec. 33 Twp. 15N Rng. 4W IM U.S.G.S. Topographic Map Scale: 1"=2000' County LOGAN State OK Contour Interval 10' Operator REVOLUTION RESOURCES When elevation is shown hereon it is the ground elevation of the location stake. Description 952'FSL - 619'FEL Review this plat and inform us immediately of any possible discrepancy. Lease\_\_\_\_\_NIGHT\_KING\_1504\_\_\_33-03\_2BH IOPOGRAPHIC Elevation 1107' Gr. at Stake LOYALTY INNOVATION LEGACY

## HORIZONTAL HOLE 1

OKLAHOMA Sec 03 Twp 14N Rge 4W County Spot Location of End Point: SW SW SW SW 1/4 Section Line: Feet From: SOUTH 50 Feet From: WEST 1/4 Section Line: 200 Depth of Deviation: 7223 Radius of Turn: 477 Direction: 175 Total Length: 6065 Measured Total Depth: 13037 True Vertical Depth: 6630 End Point Location from Lease. Unit, or Property Line: 50 Notes: Description Category HYDRAULIC FRACTURING 1/10/2019 - G71 - OCC 165:10-3-10 REQUIRES: 1) PRIOR TO COMMENCEMENT OF HYDRAULIC FRACTURING OPERATIONS FOR HORIZONTAL WELLS, NOTICE GIVEN FIVE BUSINESS DAYS IN ADVANCE TO OFFSET OPERATORS WITH WELLS COMPLETED IN THE SAME COMMON SOURCE OF SUPPLY WITHIN 1/2 MILE: 2) WITH NOTICE ALSO GIVEN 48 HOURS IN ADVANCE OF HYDRAULIC FRACTURING ALL WELLS TO BOTH THE OCC CENTRAL OFFICE AND LOCAL DISTRICT OFFICES, USING THE "FRAC NOTICE FORM" FOUND AT THE FOLLOWING LINK: OCCEWEB.COM/OG/OGFORMS.HTML; AND, 3) THE CHEMICAL DISCLOSURE OF HYDRAULIC FRACTURING INGREDIENTS FOR ALL WELLS TO BE REPORTED TO FRACFOCUS WITHIN 60 DAYS AFTER THE CONCLUSION THE HYDRAULIC FRACTURING OPERATIONS, USING THE FOLLOWING LINK: FRACFOCUS.ORG **SPACING - 20212** 1/18/2019 - G58 - (UNIT) 9, 4-14N-4W & S2 S2 33-15N-4W EST WEST EDMOND HUNTON LIME UNIT FOR HNTN SURFACE CASING 1/10/2019 - G71 - MIN. 800' PER ORDER 17920

| PI NUMBER: 083 24445<br>rizontal Hole Oil & Gas                                                                                                                              | OKLAHOMA CORPORATION COMMISSION<br>OIL & GAS CONSERVATION DIVISION<br>P.O. BOX 52000<br>OKLAHOMA CITY, OK 73152-2000<br>(Rule 165:10-3-1) |                       |                                                                 | 01/18/2019<br>07/18/2020 |
|------------------------------------------------------------------------------------------------------------------------------------------------------------------------------|-------------------------------------------------------------------------------------------------------------------------------------------|-----------------------|-----------------------------------------------------------------|--------------------------|
|                                                                                                                                                                              | PE                                                                                                                                        | RMIT TO DRILL         |                                                                 |                          |
|                                                                                                                                                                              |                                                                                                                                           |                       |                                                                 |                          |
|                                                                                                                                                                              | County: LOGAN<br>EET FROM QUARTER: FROM SOL<br>ECTION LINES: 952                                                                          |                       |                                                                 |                          |
| Lease Name: NIGHT KING 1504 33-03                                                                                                                                            | Well No: 2Bł                                                                                                                              | 4                     | Well will be 619 feet from neares                               | unit or lease boundary.  |
| Operator REVOLUTION RESOURCES LLC<br>Name:                                                                                                                                   |                                                                                                                                           | Telephone: 4055345232 | OTC/OCC Number:                                                 | 24162 0                  |
| REVOLUTION RESOURCES LLC<br>14301 CALIBER DR STE 110                                                                                                                         |                                                                                                                                           |                       | 2013 REVOCABLE TRUST AGR                                        | EEMENT, DATED            |
|                                                                                                                                                                              | 3134-1016                                                                                                                                 | MAY 7, 2              |                                                                 |                          |
| OREAHOMA CITT, OR 7.                                                                                                                                                         | 5154-1010                                                                                                                                 |                       | AGMOOR                                                          |                          |
|                                                                                                                                                                              |                                                                                                                                           | EDMONE                | O OK 73                                                         | 034                      |
| Name<br>1 HUNTON<br>2<br>3                                                                                                                                                   | <b>Depth</b><br>6605                                                                                                                      | Name<br>6<br>7<br>8   | Depth                                                           |                          |
| 4                                                                                                                                                                            |                                                                                                                                           | 9                     |                                                                 |                          |
| 5                                                                                                                                                                            |                                                                                                                                           | 10                    |                                                                 |                          |
| Spacing Orders: 20212                                                                                                                                                        | Location Exception Orde                                                                                                                   | rs:                   | Increased Density Orders:                                       |                          |
| Pending CD Numbers:                                                                                                                                                          |                                                                                                                                           |                       | Special Orders:                                                 |                          |
| Total Depth: 13037 Ground Elevation: 1107                                                                                                                                    | Surface Cas                                                                                                                               | ing: 800              | Depth to base of Treatable Water-                               | Bearing FM: 580          |
| Under Federal Jurisdiction: No                                                                                                                                               | Fresh Water Supply Well Drilled: No                                                                                                       |                       | Surface Water us                                                | ed to Drill: Yes         |
| PIT 1 INFORMATION                                                                                                                                                            |                                                                                                                                           | Approved Method for   | disposal of Drilling Fluids:                                    |                          |
| Type of Pit System: CLOSED Closed System Means Stee                                                                                                                          | el Pits                                                                                                                                   |                       |                                                                 |                          |
| Type of Mud System: WATER BASED                                                                                                                                              |                                                                                                                                           |                       | plication (REQUIRES PERMIT)<br>M=STEEL PITS PER OPERATOR REQUES | PERMIT NO: 18-3606       |
| Chlorides Max: 5000 Average: 2000<br>Is depth to top of ground water greater than 10ft below base<br>Within 1 mile of municipal water well? N<br>Wellhead Protection Area? N | of pit? Y                                                                                                                                 | H. GLOSED STOTE       | MESTEEL FITS FER OFERATOR REQUES                                | 1                        |
| Pit <b>is</b> located in a Hydrologically Sensitive Area.                                                                                                                    |                                                                                                                                           |                       |                                                                 |                          |
|                                                                                                                                                                              |                                                                                                                                           |                       |                                                                 |                          |
| Category of Pit: C                                                                                                                                                           |                                                                                                                                           |                       |                                                                 |                          |
| Category of Pit: C<br>Liner not required for Category: C<br>Pit Location is BED AQUIFER                                                                                      |                                                                                                                                           |                       |                                                                 |                          |