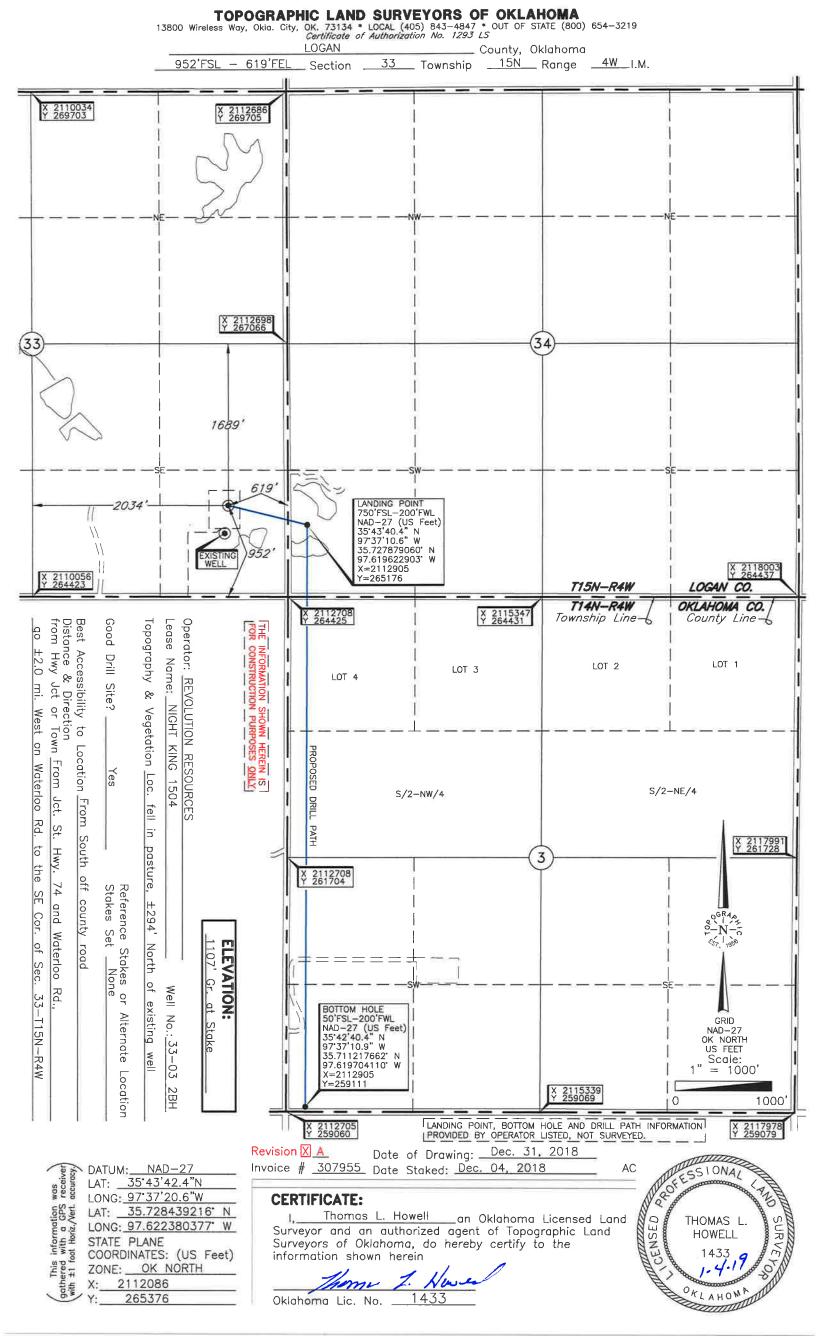

## TOPOGRAPHIC LAND SURVEYORS OF OKLAHOMA

Surveying and Mapping for the Energy Industry 13800 Wireless Way, Okla. City, OK. 73134 www.topographic.com Telephone Numbers: Local (405) 843-4847 Toll Free (800) 654-3219 LOCATION & ELEVATION VERIFICATION MAP

28 C) R E E K RING Gravel Pit X 32 = =7 ۲ LOGAN **CO** 138 OKLAHOMA CO Christner Cem 1080 Trailer Park m 2800 Above Background Data from Sec. 33 Twp. 15N Rng. 4W IM U.S.G.S. Topographic Map Scale: 1"=2000' County LOGAN State OK Contour Interval 10' Operator REVOLUTION RESOURCES When elevation is shown hereon it is the ground elevation of the location stake. Description 952'FSL - 619'FEL Review this plat and inform us immediately of any possible discrepancy. Lease\_\_\_\_\_NIGHT\_KING\_1504\_\_\_33-03\_2BH IOPOGRAPHIC Elevation 1107' Gr. at Stake LOYALTY INNOVATION LEGACY

## HORIZONTAL HOLE 1

OKLAHOMA Sec 03 Twp 14N Rge 4W County Spot Location of End Point: SW SW SW SW 1/4 Section Line: Feet From: SOUTH 50 Feet From: WEST 1/4 Section Line: 200 Depth of Deviation: 7223 Radius of Turn: 477 Direction: 175 Total Length: 6065 Measured Total Depth: 13037 True Vertical Depth: 6630 End Point Location from Lease. Unit, or Property Line: 50 Notes: Description Category HYDRAULIC FRACTURING 1/10/2019 - G71 - OCC 165:10-3-10 REQUIRES: 1) PRIOR TO COMMENCEMENT OF HYDRAULIC FRACTURING OPERATIONS FOR HORIZONTAL WELLS, NOTICE GIVEN FIVE BUSINESS DAYS IN ADVANCE TO OFFSET OPERATORS WITH WELLS COMPLETED IN THE SAME COMMON SOURCE OF SUPPLY WITHIN 1/2 MILE: 2) WITH NOTICE ALSO GIVEN 48 HOURS IN ADVANCE OF HYDRAULIC FRACTURING ALL WELLS TO BOTH THE OCC CENTRAL OFFICE AND LOCAL DISTRICT OFFICES, USING THE "FRAC NOTICE FORM" FOUND AT THE FOLLOWING LINK: OCCEWEB.COM/OG/OGFORMS.HTML; AND, 3) THE CHEMICAL DISCLOSURE OF HYDRAULIC FRACTURING INGREDIENTS FOR ALL WELLS TO BE REPORTED TO FRACFOCUS WITHIN 60 DAYS AFTER THE CONCLUSION THE HYDRAULIC FRACTURING OPERATIONS, USING THE FOLLOWING LINK: FRACFOCUS.ORG **SPACING - 20212** 1/18/2019 - G58 - (UNIT) 9, 4-14N-4W & S2 S2 33-15N-4W EST WEST EDMOND HUNTON LIME UNIT FOR HNTN SURFACE CASING 1/10/2019 - G71 - MIN. 800' PER ORDER 17920

| PI NUMBER: 083 24445<br>rizontal Hole Oil & Gas                                                                                                                              | OKLAHOMA CORPORATION COMMISSION<br>OIL & GAS CONSERVATION DIVISION<br>P.O. BOX 52000<br>OKLAHOMA CITY, OK 73152-2000<br>(Rule 165:10-3-1) |                       |                                                                 | 01/18/2019<br>07/18/2020 |
|------------------------------------------------------------------------------------------------------------------------------------------------------------------------------|-------------------------------------------------------------------------------------------------------------------------------------------|-----------------------|-----------------------------------------------------------------|--------------------------|
|                                                                                                                                                                              | PE                                                                                                                                        | RMIT TO DRILL         |                                                                 |                          |
|                                                                                                                                                                              |                                                                                                                                           |                       |                                                                 |                          |
|                                                                                                                                                                              | County: LOGAN<br>EET FROM QUARTER: FROM SOL<br>ECTION LINES: 952                                                                          |                       |                                                                 |                          |
| Lease Name: NIGHT KING 1504 33-03                                                                                                                                            | Well No: 2Bł                                                                                                                              | 4                     | Well will be 619 feet from neares                               | unit or lease boundary.  |
| Operator REVOLUTION RESOURCES LLC<br>Name:                                                                                                                                   |                                                                                                                                           | Telephone: 4055345232 | OTC/OCC Number:                                                 | 24162 0                  |
| REVOLUTION RESOURCES LLC<br>14301 CALIBER DR STE 110                                                                                                                         |                                                                                                                                           |                       | 2013 REVOCABLE TRUST AGR                                        | EEMENT, DATED            |
|                                                                                                                                                                              | 3134-1016                                                                                                                                 | MAY 7, 2              |                                                                 |                          |
| OREAHOMA CITT, OR 7.                                                                                                                                                         | 5154-1010                                                                                                                                 |                       | AGMOOR                                                          |                          |
|                                                                                                                                                                              |                                                                                                                                           | EDMONE                | O OK 73                                                         | 034                      |
| Name<br>1 HUNTON<br>2<br>3                                                                                                                                                   | <b>Depth</b><br>6605                                                                                                                      | Name<br>6<br>7<br>8   | Depth                                                           |                          |
| 4                                                                                                                                                                            |                                                                                                                                           | 9                     |                                                                 |                          |
| 5                                                                                                                                                                            |                                                                                                                                           | 10                    |                                                                 |                          |
| Spacing Orders: 20212                                                                                                                                                        | Location Exception Orde                                                                                                                   | rs:                   | Increased Density Orders:                                       |                          |
| Pending CD Numbers:                                                                                                                                                          |                                                                                                                                           |                       | Special Orders:                                                 |                          |
| Total Depth: 13037 Ground Elevation: 1107                                                                                                                                    | Surface Cas                                                                                                                               | ing: 800              | Depth to base of Treatable Water-                               | Bearing FM: 580          |
| Under Federal Jurisdiction: No                                                                                                                                               | Fresh Water Supply Well Drilled: No                                                                                                       |                       | Surface Water us                                                | ed to Drill: Yes         |
| PIT 1 INFORMATION                                                                                                                                                            |                                                                                                                                           | Approved Method for   | disposal of Drilling Fluids:                                    |                          |
| Type of Pit System: CLOSED Closed System Means Stee                                                                                                                          | el Pits                                                                                                                                   |                       |                                                                 |                          |
| Type of Mud System: WATER BASED                                                                                                                                              |                                                                                                                                           |                       | plication (REQUIRES PERMIT)<br>M=STEEL PITS PER OPERATOR REQUES | PERMIT NO: 18-3606       |
| Chlorides Max: 5000 Average: 2000<br>Is depth to top of ground water greater than 10ft below base<br>Within 1 mile of municipal water well? N<br>Wellhead Protection Area? N | of pit? Y                                                                                                                                 | H. GLOSED STOTE       | MESTEEL FITS FER OFERATOR REQUES                                | 1                        |
| Pit <b>is</b> located in a Hydrologically Sensitive Area.                                                                                                                    |                                                                                                                                           |                       |                                                                 |                          |
|                                                                                                                                                                              |                                                                                                                                           |                       |                                                                 |                          |
| Category of Pit: C                                                                                                                                                           |                                                                                                                                           |                       |                                                                 |                          |
| Category of Pit: C<br>Liner not required for Category: C<br>Pit Location is BED AQUIFER                                                                                      |                                                                                                                                           |                       |                                                                 |                          |