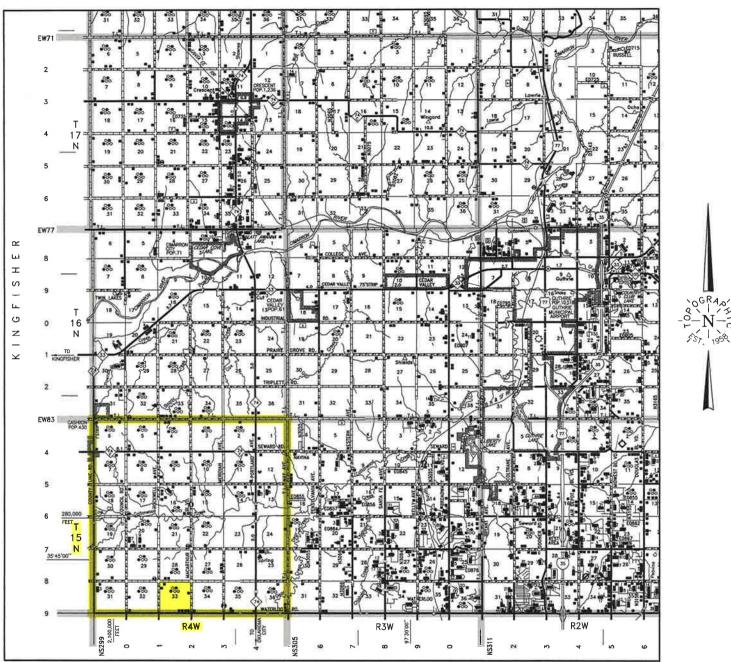

VICINITY MAP

Scale: 1'' = 3 Miles

OGRAR

-N-

-0

Sec. 33 Twp. 15N Rng. 4W IM

County LOGAN State OK

Operator REVOLUTION RESOURCES