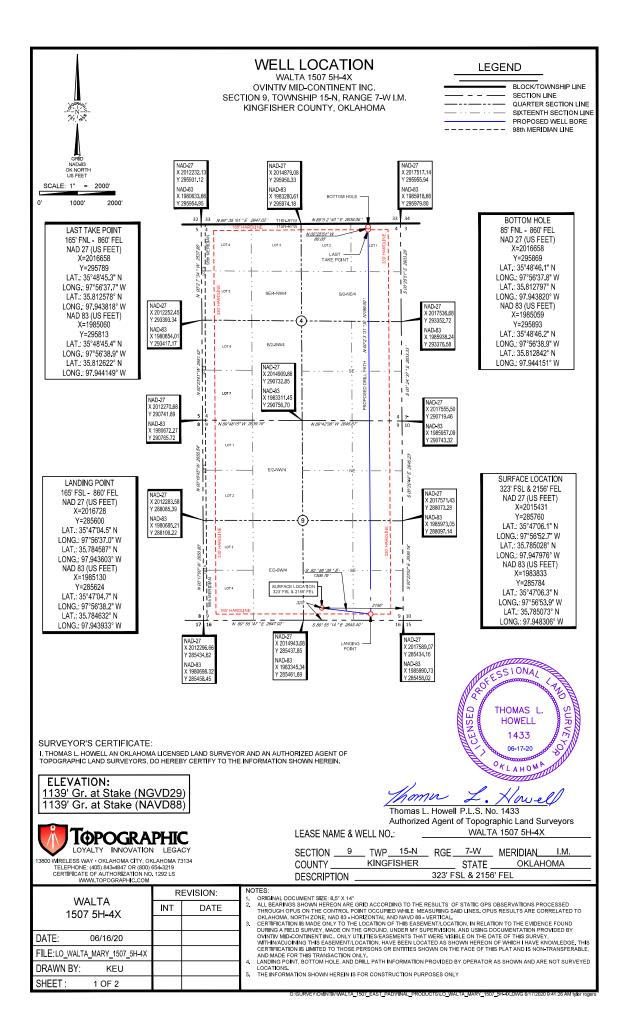

PERMIT TO DRILL

| WELL LOCATION:                                                         | Section: 09           | Тоу           | vnship: 15N     | Range: 7          |                                    | County: k   | INGFISHER                                                          |                |                 |                      |                                       |
|------------------------------------------------------------------------|-----------------------|---------------|-----------------|-------------------|------------------------------------|-------------|--------------------------------------------------------------------|----------------|-----------------|----------------------|---------------------------------------|
| SPOT LOCATION:                                                         |                       | sw ]          |                 | 0                 |                                    |             |                                                                    |                |                 |                      |                                       |
| SPOT LOCATION:                                                         | SESW                  | 500           | SE FEE          |                   | FROM                               | SOUTH       | FROM EAST                                                          |                |                 |                      |                                       |
|                                                                        |                       |               |                 | SECTION LINES:    |                                    | 323         | 2156                                                               |                |                 |                      |                                       |
| Lease Name:                                                            | WALTA                 |               |                 | w                 | /ell No:                           | 1507 5H-4   | X We                                                               | ell will be    | 323 f           | feet from nearest u  | nit or lease boundary.                |
| Operator Name:                                                         | OVINTIV MID-CC        | ONTINENT I    | NC.             | Tele              | ephone:                            | 28121051    | 00; 9188781290;                                                    |                |                 | OTC/OCC Nu           | imber: 20944 0                        |
|                                                                        | -CONTINENT            | INC.          |                 |                   |                                    |             |                                                                    |                |                 |                      |                                       |
| 4 WATERWAY AVE STE 100                                                 |                       |               |                 |                   | DAVID ALAN WALTA                   | , TRUST     | EE OF                                                              | THE WALTA F    | REVOCABLE TRUST |                      |                                       |
| THE WOODLANDS, TX 77380-2764                                           |                       |               |                 | 5208 PARK RIDGE R | ROAD                               |             |                                                                    |                |                 |                      |                                       |
|                                                                        |                       |               |                 |                   |                                    |             | FLOWER MOUND                                                       |                |                 | TX 75022             |                                       |
|                                                                        |                       |               |                 |                   |                                    |             |                                                                    |                |                 | 17 10022             |                                       |
|                                                                        |                       |               |                 |                   |                                    |             |                                                                    |                |                 |                      |                                       |
| Formation(s)                                                           | (Permit Valid         | for Liste     |                 |                   |                                    |             |                                                                    |                |                 |                      |                                       |
| Name                                                                   |                       |               | Code            |                   | epth                               |             |                                                                    |                |                 |                      |                                       |
| 1 MISSISSIPF                                                           |                       |               | 359MSSP         | 79                | 01                                 |             |                                                                    |                |                 |                      |                                       |
| Spacing Orders:                                                        | 623630                |               |                 | Locatio           | n Except                           | tion Orders | : 695284                                                           |                | Incre           | eased Density Orders | 692413                                |
|                                                                        | 695280<br>709438      |               |                 |                   |                                    |             | 695281                                                             |                |                 |                      | 692414                                |
|                                                                        | 709430                |               |                 |                   |                                    |             | 709439                                                             |                |                 |                      | 709429                                |
|                                                                        |                       |               |                 |                   |                                    |             | 709442                                                             |                |                 |                      | 709428                                |
| Total Depth: 1                                                         | 8669 G                | round Eleva   | ation: 1139     | Sur               | face C                             | asing:      | 1500                                                               | Depth to       |                 | Treatable Water-Bea  | aring FM: 270<br>ng has been approved |
| Under                                                                  | Federal Jurisdiction  | n: No         |                 |                   |                                    |             | Approved Method for disposal of Drilling Fluids:                   |                |                 |                      |                                       |
|                                                                        | r Supply Well Drilled |               |                 |                   |                                    |             | D. One time land application (REQUIRES PERMIT) PERMIT NO: 20-37372 |                |                 |                      |                                       |
| Surface                                                                | e Water used to Dril  | ll: No        |                 |                   |                                    |             | E. Haul to Commercial pit faci                                     | ility: Sec. 31 | Twn. 12N        | N Rng. 8W Cnty. 17   | Order No: 587498                      |
| PIT 1 INFOR                                                            | MATION                |               |                 |                   |                                    |             | Category of Pit                                                    | t: C           |                 |                      |                                       |
| Type of                                                                | Pit System: CLOS      | SED Close     | d System Mea    | ns Steel Pits     |                                    |             | Liner not required for Category: C                                 |                |                 |                      |                                       |
| Type of M                                                              | ud System: WATE       | ER BASED      |                 |                   |                                    |             | Pit Location is:                                                   | : BED AQU      | UIFER           |                      |                                       |
| Chlorides Max: 5000 Average: 3000                                      |                       |               |                 |                   | Pit Location Formation             | : CEDAR H   | HILLS                                                              |                |                 |                      |                                       |
| Is depth to                                                            | top of ground wate    | r greater tha | an 10ft below b | ase of pit? Y     |                                    |             |                                                                    |                |                 |                      |                                       |
| Within 1                                                               | mile of municipal wa  | ater well?    | Ν               |                   |                                    |             |                                                                    |                |                 |                      |                                       |
|                                                                        | Wellhead Protecti     | ion Area?     | Ν               |                   |                                    |             |                                                                    |                |                 |                      |                                       |
| Pit <u>is</u> le                                                       | ocated in a Hydrolo   | gically Sens  | sitive Area.    |                   |                                    |             |                                                                    |                |                 |                      |                                       |
| PIT 2 INFOR                                                            | MATION                |               |                 |                   |                                    |             | Category of Pit                                                    | t: C           |                 |                      |                                       |
| Type of Pit System: CLOSED Closed System Means Steel Pits              |                       |               |                 |                   | Liner not required for Category: C |             |                                                                    |                |                 |                      |                                       |
| Type of Mud System: OIL BASED                                          |                       |               |                 |                   | Pit Location is                    |             |                                                                    |                |                 |                      |                                       |
| Chlorides Max: 300000 Average: 200000                                  |                       |               |                 |                   | Pit Location Formation             | : CEDAR H   | HILLS                                                              |                |                 |                      |                                       |
| Is depth to top of ground water greater than 10ft below base of pit? Y |                       |               |                 |                   |                                    |             |                                                                    |                |                 |                      |                                       |
| Within 1 mile of municipal water well? N                               |                       |               |                 |                   |                                    |             |                                                                    |                |                 |                      |                                       |
| Wellhead Protection Area? N                                            |                       |               |                 |                   |                                    |             |                                                                    |                |                 |                      |                                       |
| Pit <u>is</u> le                                                       | ocated in a Hydrolo   | gically Sens  | sitive Area.    |                   |                                    |             |                                                                    |                |                 |                      |                                       |

| MULTI UNIT HOLE    | 1                  |                       |                                |       |
|--------------------|--------------------|-----------------------|--------------------------------|-------|
| Section: 4         | Township: 15N      | Range: 7W             | Total Length:                  | 10269 |
|                    | County: KINGFISHER |                       | Measured Total Depth:          | 18669 |
| Spot Location of E | End Point: NE NW   | NE NE                 | True Vertical Depth:           | 7901  |
| Fe                 | eet From: NORTH    | 1/4 Section Line: 85  | End Point Location from        |       |
| F                  | eet From: EAST     | 1/4 Section Line: 860 | Lease, Unit, or Property Line: | 85    |