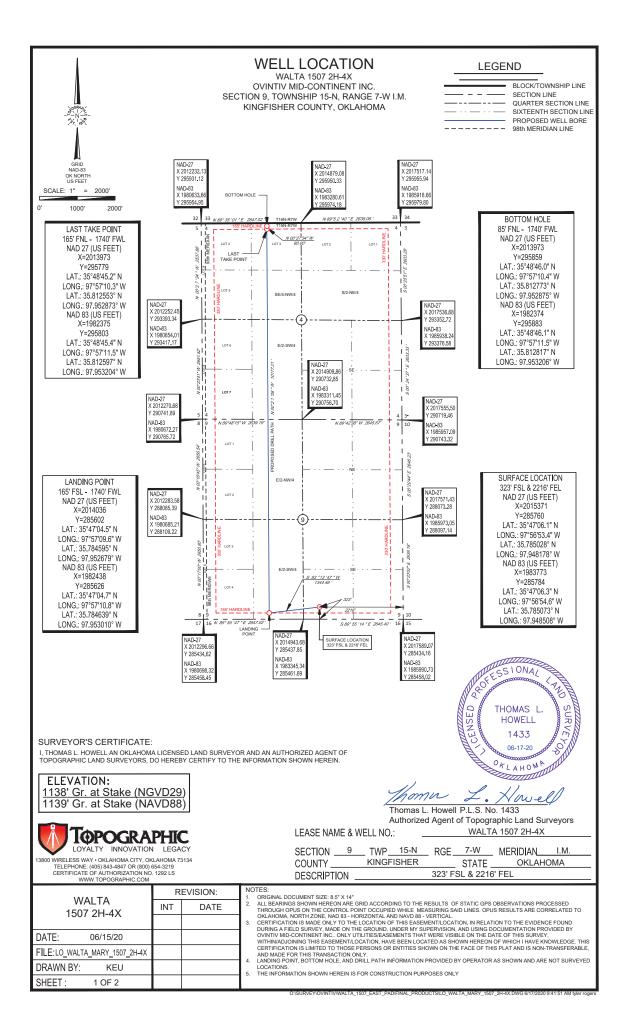

## PERMIT TO DRILL

| WELL LOCATION:                                                         | Section: 09                                                                                          | То            | wnship:              | 15N Range:                         | 7W           | County: K   | INGFISHER                                                                              |                                    |             |                           |                      |
|------------------------------------------------------------------------|------------------------------------------------------------------------------------------------------|---------------|----------------------|------------------------------------|--------------|-------------|----------------------------------------------------------------------------------------|------------------------------------|-------------|---------------------------|----------------------|
| SPOT LOCATION:                                                         | SE SW                                                                                                | sw            | SE                   | FEET FROM QUARTER:                 | FROM         | SOUTH       | FROM EAST                                                                              |                                    |             |                           |                      |
|                                                                        |                                                                                                      |               |                      | SECTION LINES:                     |              | 323         | 2216                                                                                   |                                    |             |                           |                      |
| Lease Name:                                                            | WALTA                                                                                                |               |                      |                                    | Well No:     | 1507 2H-4   |                                                                                        | Well will be                       | 323         | feet from nearest unit    | or lease boundary    |
|                                                                        |                                                                                                      |               |                      |                                    | Wen No.      | 1507 211-   |                                                                                        | Wen win be                         | 525         |                           |                      |
| Operator Name:                                                         | Operator Name: OVINTIV MID-CONTINENT INC. Telephone: 2812105100; 9188781290; OTC/OCC Number: 20944 0 |               |                      |                                    |              |             | ber: 20944 0                                                                           |                                    |             |                           |                      |
| OVINTIV MID-CONTINENT INC.                                             |                                                                                                      |               |                      |                                    |              |             |                                                                                        |                                    |             |                           |                      |
| 4 WATERWAY AVE STE 100                                                 |                                                                                                      |               |                      | DAVID ALAN W                       | ALTA, TRUS   | STEE O      | F THE WALTA RE                                                                         | VOCABLE TRUST                      |             |                           |                      |
| THE WOODLANDS, TX 77380-2764                                           |                                                                                                      |               | 5208 PARK RIDGE ROAD |                                    |              |             |                                                                                        |                                    |             |                           |                      |
|                                                                        | 5                                                                                                    |               | 17                   | 11000 2101                         |              |             | FLOWER MOU                                                                             |                                    |             | TX 75022                  |                      |
|                                                                        |                                                                                                      |               |                      |                                    |              |             |                                                                                        |                                    |             | 17 75022                  |                      |
| Formation(s)                                                           | (Permit Valid                                                                                        | l for Liste   | ed Form              | nations Only):                     |              |             |                                                                                        |                                    |             |                           |                      |
| Name                                                                   |                                                                                                      |               | Code                 |                                    | Depth        |             |                                                                                        |                                    |             |                           |                      |
| 1 MISSISSIPF                                                           | PIAN                                                                                                 |               | 359MS                | SP 7                               | 7969         |             |                                                                                        |                                    |             |                           |                      |
| Spacing Orders:                                                        | 623630                                                                                               |               |                      | Locat                              | ion Excep    | tion Orders | : 695284                                                                               |                                    | Inc         | reased Density Orders:    | 692413               |
|                                                                        | 695274                                                                                               |               |                      |                                    |              |             | 695275                                                                                 |                                    |             |                           | 692414               |
|                                                                        | 709432                                                                                               |               |                      |                                    |              |             | 709433                                                                                 |                                    |             |                           | 709429               |
|                                                                        |                                                                                                      |               |                      |                                    |              |             | 709442                                                                                 |                                    |             |                           | 709428               |
|                                                                        |                                                                                                      |               |                      |                                    |              |             |                                                                                        |                                    |             |                           | No. On a sint Onders |
| Pending CD Number                                                      | ers: No Pending                                                                                      |               |                      |                                    |              |             |                                                                                        |                                    |             | Special Orders:           | No Special Orders    |
| Total Depth: 1                                                         | 18744 G                                                                                              | iround Elev   | ation: 11            | 38 <b>S</b> u                      | Irface C     | Casing:     | 1500                                                                                   | Depth                              | to base o   | of Treatable Water-Bearin | g FM: 270            |
|                                                                        |                                                                                                      |               |                      |                                    |              |             |                                                                                        |                                    | D           | eep surface casing        | has been approved    |
| Under                                                                  | Federal Jurisdiction                                                                                 | n: No         |                      |                                    |              |             | Approved Method fo                                                                     | or disposal of Dri                 | lling Fluid | ds:                       |                      |
| Fresh Water                                                            | r Supply Well Drille                                                                                 | d: No         |                      |                                    |              |             | D. One time land application (REQUIRES PERMIT) PERMIT NO: 20-37372                     |                                    |             |                           |                      |
| Surface                                                                | e Water used to Dri                                                                                  | ll: No        |                      |                                    |              |             | E. Haul to Commercial pit facility: Sec. 31 Twn. 12N Rng. 8W Cnty. 17 Order No: 587498 |                                    |             |                           |                      |
|                                                                        |                                                                                                      |               |                      |                                    |              |             |                                                                                        |                                    |             |                           |                      |
| <b>PIT 1 INFOR</b>                                                     | MATION                                                                                               |               |                      |                                    |              |             | Catego                                                                                 | ryofPit: C                         |             |                           |                      |
| Type of                                                                | Pit System: CLOS                                                                                     | SED Close     | ed System            | Means Steel Pits                   |              |             | Liner not required f                                                                   | Liner not required for Category: C |             |                           |                      |
| Type of M                                                              | lud System: WAT                                                                                      | ER BASED      | )                    |                                    |              |             | Pit Location is: BED AQUIFER                                                           |                                    |             |                           |                      |
| Chlorides Max: 5000 Average: 3000                                      |                                                                                                      |               |                      | Pit Location For                   | mation: CEDA | R HILLS     |                                                                                        |                                    |             |                           |                      |
| Is depth to                                                            | top of ground wate                                                                                   | er greater th | nan 10ft be          | elow base of pit? Y                |              |             |                                                                                        |                                    |             |                           |                      |
| Within 1                                                               | mile of municipal w                                                                                  | ater well?    | Ν                    |                                    |              |             |                                                                                        |                                    |             |                           |                      |
|                                                                        | Wellhead Protect                                                                                     | ion Area?     | Ν                    |                                    |              |             |                                                                                        |                                    |             |                           |                      |
| Pit <u>is</u> le                                                       | ocated in a Hydrolo                                                                                  | gically Sen   | sitive Area          | а.                                 |              |             |                                                                                        |                                    |             |                           |                      |
| PIT 2 INFOR                                                            | MATION                                                                                               |               |                      |                                    |              |             | Catego                                                                                 | ryofPit: C                         |             |                           |                      |
| Type of Pit System: CLOSED Closed System Means Steel Pits              |                                                                                                      |               |                      | Liner not required for Category: C |              |             |                                                                                        |                                    |             |                           |                      |
| Type of Mud System: OIL BASED                                          |                                                                                                      |               |                      | Pit Location is: BED AQUIFER       |              |             |                                                                                        |                                    |             |                           |                      |
| Chlorides Max: 300000 Average: 200000                                  |                                                                                                      |               | Pit Location For     | mation: CEDA                       | R HILLS      |             |                                                                                        |                                    |             |                           |                      |
| Is depth to top of ground water greater than 10ft below base of pit? Y |                                                                                                      |               |                      |                                    |              |             |                                                                                        |                                    |             |                           |                      |
| Within 1 mile of municipal water well? N                               |                                                                                                      |               |                      |                                    |              |             |                                                                                        |                                    |             |                           |                      |
| Wellhead Protection Area? N                                            |                                                                                                      |               |                      |                                    |              |             |                                                                                        |                                    |             |                           |                      |
| Pit <u>is</u> le                                                       | ocated in a Hydrolo                                                                                  | gically Sen   | sitive Area          | a.                                 |              |             |                                                                                        |                                    |             |                           |                      |
|                                                                        |                                                                                                      |               |                      |                                    |              |             |                                                                                        |                                    |             |                           |                      |

| MULTI UNIT HOLE    | 1                  |                        |                                |       |
|--------------------|--------------------|------------------------|--------------------------------|-------|
| Section: 4         | Township: 15N      | Range: 7W              | Total Length:                  | 10257 |
|                    | County: KINGFISHER |                        | Measured Total Depth:          | 18744 |
| Spot Location of E | End Point: NE NW   | NE NW                  | True Vertical Depth:           | 7969  |
| Fe                 | eet From: NORTH    | 1/4 Section Line: 85   | End Point Location from        |       |
| F                  | eet From: WEST     | 1/4 Section Line: 1740 | Lease, Unit, or Property Line: | 85    |