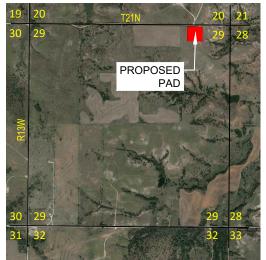

HORIZONTAL HOLE 1

SPACING - 194194

Section: 29 Township: 21N Range: 13W Meridian: IM Total Length: 4894

County: MAJOR Measured Total Depth: 12720

Spot Location of End Point: SE SW SE SE True Vertical Depth: 8250

Feet From: SOUTH

1/4 Section Line: 165

End Point Location from
Lease,Unit, or Property Line: 165

| NOTES:                 |                                                                                                                                                                                                                                        |
|------------------------|----------------------------------------------------------------------------------------------------------------------------------------------------------------------------------------------------------------------------------------|
| Category               | Description                                                                                                                                                                                                                            |
| HYDRAULIC FRACTURING   | [12/2/2020 - GB7] - OCC 165:10-3-10 REQUIRES:                                                                                                                                                                                          |
|                        | 1) PRIOR TO COMMENCEMENT OF HYDRAULIC FRACTURING OPERATIONS FOR HORIZONTAL WELLS, NOTICE GIVEN FIVE BUSINESS DAYS IN ADVANCE TO OFFSET OPERATORS WITH WELLS COMPLETED IN THE SAME COMMON SOURCE OF SUPPLY WITHIN 1/2 MILE;             |
|                        | 2) WITH NOTICE ALSO GIVEN 48 HOURS IN ADVANCE OF HYDRAULIC FRACTURING ALL WELLS TO BOTH THE OCC CENTRAL OFFICE AND LOCAL DISTRICT OFFICES, USING THE "FRAC NOTICE FORM" FOUND AT THE FOLLOWING LINK: OCCEWEB.COM/OG/OGFORMS.HTML; AND, |
|                        | 3) THE CHEMICAL DISCLOSURE OF HYDRAULIC FRACTURING INGREDIENTS FOR ALL WELLS TO BE REPORTED TO FRACFOCUS WITHIN 60 DAYS AFTER THE CONCLUSION THE HYDRAULIC FRACTURING OPERATIONS, USING THE FOLLOWING LINK: FRACFOCUS.ORG              |
| MEMO                   | [12/2/2020 - GB7] - CLOSED SYSTEM=STEEL PITS REQUIRED DUE TO COTTONWOOD CREEK WATERSHED, OBM RETURNED TO VENDOR, CUTTINGS PERMITTED PER DISTRICT                                                                                       |
| PENDING CD – 202001839 | [12/4/2020 - GB6] - (I.O.) 29-21N-13W<br>X194194 MSSLM<br>COMPL. INT. NCT 165' FNL, NCT 165' FSL, NCT 660' FEL<br>NO OPER. NAMED<br>REC. 12/01/2020 (NORRIS)                                                                           |
| PENDING CD – 202001840 | [12/4/2020 - GB6] - (I.O.) 29-21N-13W<br>X194194 MSSLM<br>2 WELLS<br>NO OPER. NAMED                                                                                                                                                    |