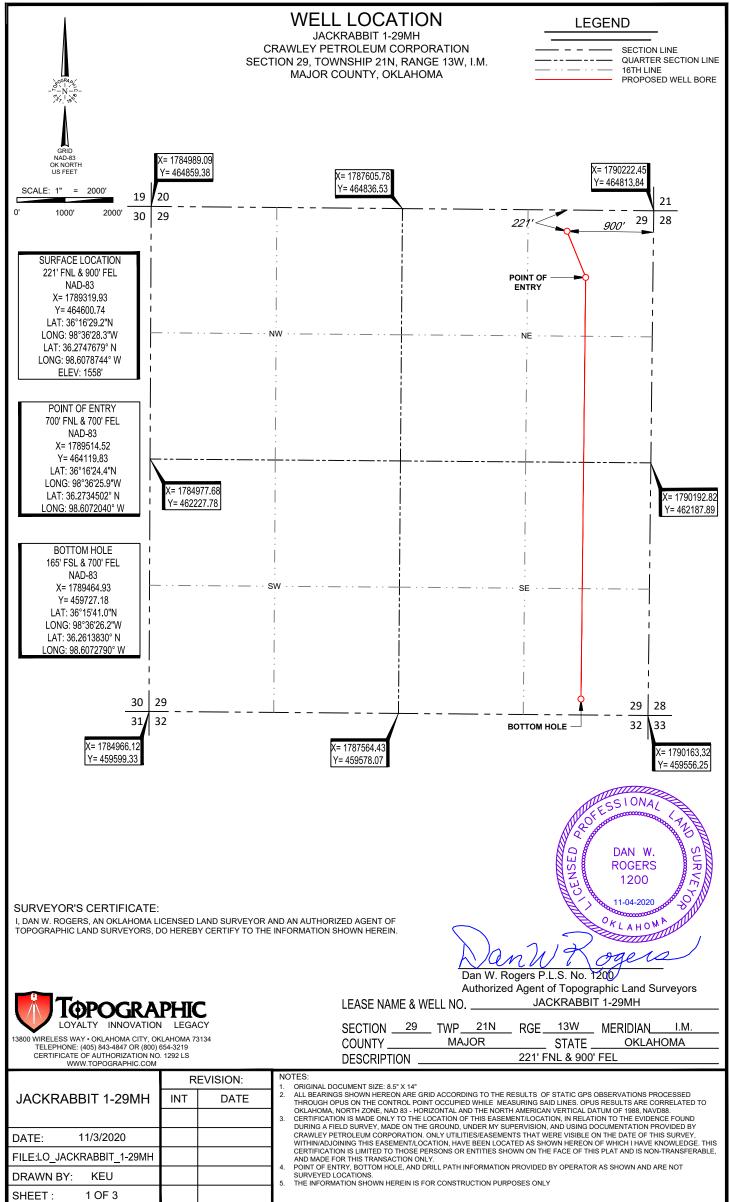

## **LOCATION & ELEVATION VERIFICATION MAP**

SECTION 29 TWP 21N RGE 13W MERIDIAN I.M.
COUNTY MAJOR STATE OKLAHOMA
DESCRIPTION 221' FNL & 900' FEL
ELEVATION 1558'

THIS EASEMENT/SERVITUDE LOCATION SHOWN HEREON HAS BEEN SURVEYED ON THE GROUND UNDER MY SUPERVISION AND PREPARED ACCORDING TO THE EVIDENCE FOUND AT THE TIME OF SURVEY, AND DATA PROVIDED BY CRAWLEY PETROLEUM CORPORATION. THIS CERTIFICATION IS MADE AND LIMITED TO THOSE PERSONS OR ENTITIES SHOWN ON THE FACE OF THIS PLAT AND IS NON-TRANSFERABLE. THIS SURVEY IS CERTIFIED FOR THIS TRANSACTION ONLY.

ALL BEARINGS, DISTANCES, AND COORDINATE VALUES CONTAINED HEREON ARE GRID BASED UPON THE OKLAHOMA STATE PLANE COORDINATE SYSTEM, NORTH ZONE OF THE NORTH AMERICAN DATUM 1983, U.S. SURVEY FEET AND THE NORTH AMERICAN VERTICAL DATUM OF 1988, NAVD88.

**LEGEND** 

SECTION LINE FENCE

(A) JACKRABBIT 1-29MH SURVEY LINE PERPENDICULARS:

221' FNL & 900' FEL ELEVATION: 1558' (NAVD88) COORDINATES:

NAD 83 OK NORTH ZONE: X= 1789319.93 Y= 464600.74

LAT.: 36°16'29.2" N LONG.: 98°36'28.3" W LAT.: 36.2747679° N LONG.: 98.6078744° W