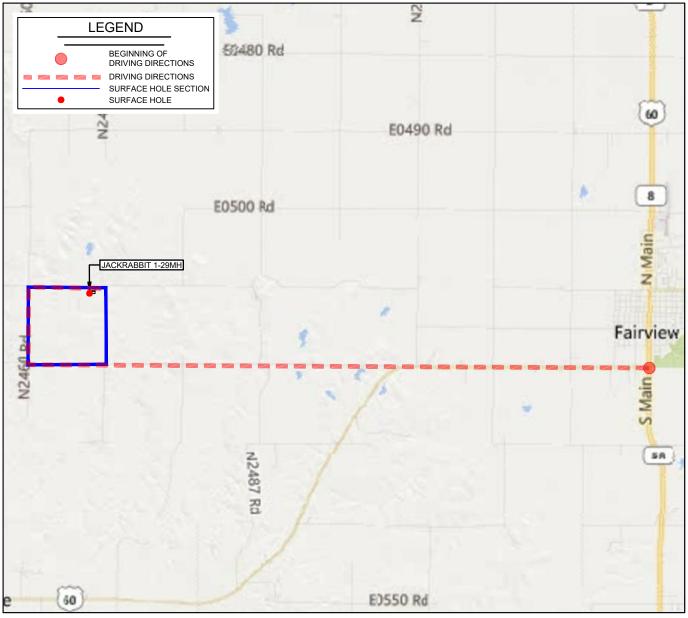

## VICINITY MAP

SECTION 29 TWP 21N RGE 13W MERIDIAN I.M.

COUNTY MAJOR STATE OKLAHOMA

DESCRIPTION 221' FNL & 900' FEL

DISTANCE & DIRECTION
FROM THE JCT OF HWYS 60 AND 58 ON THE SOUTH SIDE OF
FAIRVIEW, OK, GO WEST ON US HWY 60 FOR 3.1 MILES.GO WEST ON
E 0520 RD FOR 4.9 MILES, THEN GO NORTH ON N 2460 RD FOR 1.0

MILE TO THE NW CORNER OF SECTION 29, T21N R13W, THEN GO 1

MILE EAST TO NE CORNER OF SECTION 29, T21N R13W.

THIS EASEMENT/SERVITUDE LOCATION SHOWN HEREON HAS BEEN SURVEYED ON THE GROUND UNDER MY SUPERVISION AND PREPARED ACCORDING TO THE EVIDENCE FOUND AT THE TIME OF SURVEY, AND DATA PROVIDED BY CRAWLEY PETROLEUM CORPORATION. THIS CERTIFICATION IS MADE AND LIMITED TO THOSE PERSONS OR ENTITIES SHOWN ON THE FACE OF THIS PLAT AND IS NON-TRANSFERABLE. THIS SURVEY IS CERTIFIED FOR THIS TRANSACTION ONLY.