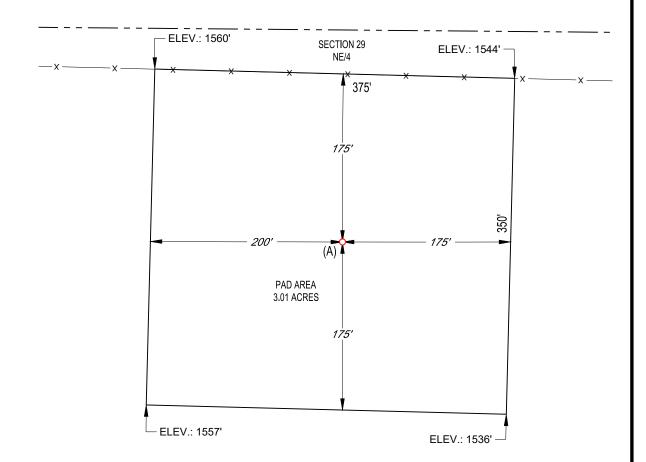

**LEGEND** 

SECTION LINE FENCE

(A) JACKRABBIT 1-29MH SURVEY LINE PERPENDICULARS:

221' FNL & 900' FEL ELEVATION: 1558' (NAVD88) COORDINATES:

NAD 83 OK NORTH ZONE: X= 1789319.93 Y= 464600.74

LAT.: 36°16'29.2" N LONG.: 98°36'28.3" W LAT.: 36.2747679° N LONG.: 98.6078744° W