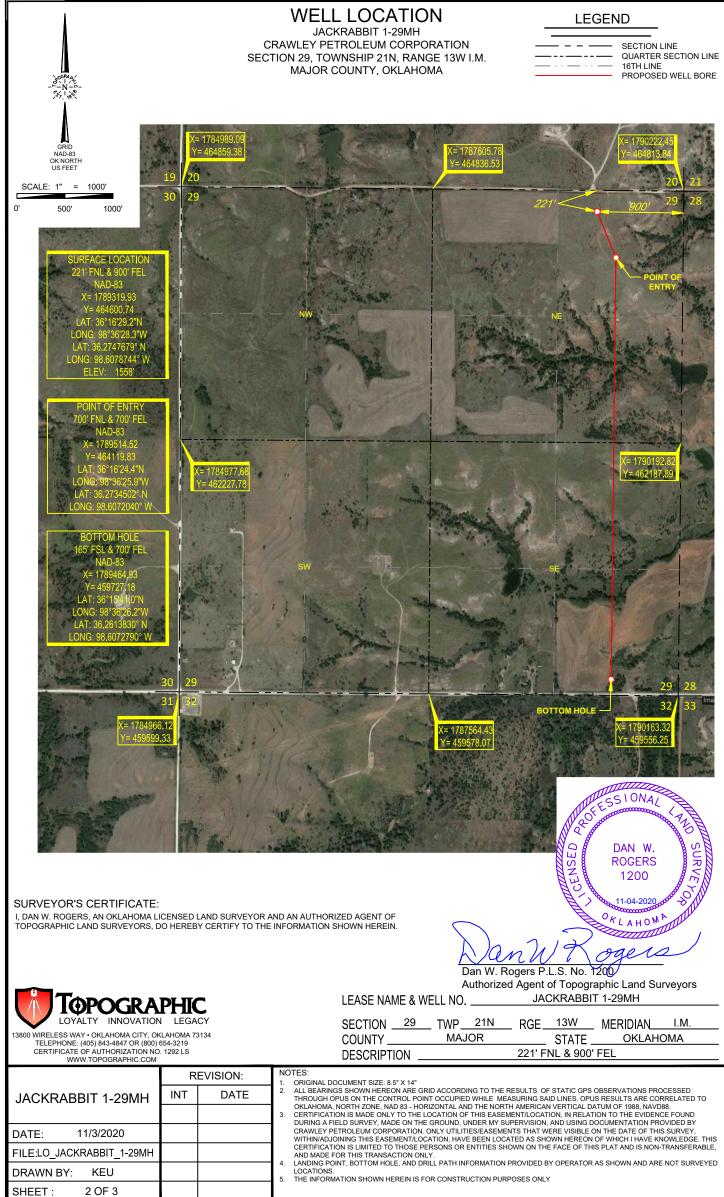

## VICINITY MAP

SECTION 29 TWP 21N RGE 13W MERIDIAN I.M.

COUNTY MAJOR STATE OKLAHOMA

DESCRIPTION 221' FNL & 900' FEL

DISTANCE & DIRECTION
FROM THE JCT OF HWYS 60 AND 58 ON THE SOUTH SIDE OF
FAIRVIEW, OK, GO WEST ON US HWY 60 FOR 3.1 MILES.GO WEST ON
E 0520 RD FOR 4.9 MILES, THEN GO NORTH ON N 2460 RD FOR 1.0

MILE TO THE NW CORNER OF SECTION 29, T21N R13W, THEN GO 1

MILE EAST TO NE CORNER OF SECTION 29, T21N R13W.

THIS EASEMENT/SERVITUDE LOCATION SHOWN HEREON HAS BEEN SURVEYED ON THE GROUND UNDER MY SUPERVISION AND PREPARED ACCORDING TO THE EVIDENCE FOUND AT THE TIME OF SURVEY, AND DATA PROVIDED BY CRAWLEY PETROLEUM CORPORATION. THIS CERTIFICATION IS MADE AND LIMITED TO THOSE PERSONS OR ENTITIES SHOWN ON THE FACE OF THIS PLAT AND IS NON-TRANSFERABLE. THIS SURVEY IS CERTIFIED FOR THIS TRANSACTION ONLY.