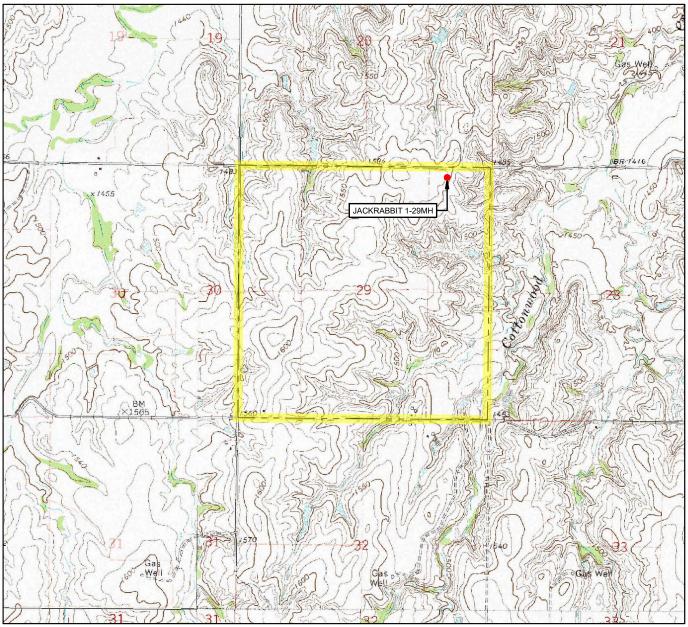

## VICINITY MAP

SECTION 29 TWP 21N RGE 13W MERIDIAN I.M.

COUNTY MAJOR STATE OKLAHOMA

DESCRIPTION 221' FNL & 900' FEL

DISTANCE & DIRECTION
FROM THE JCT OF HWYS 60 AND 58 ON THE SOUTH SIDE OF
FAIRVIEW, OK, GO WEST ON US HWY 60 FOR 3.1 MILES.GO WEST ON
E 0520 RD FOR 4.9 MILES, THEN GO NORTH ON N 2460 RD FOR 1.0

MILE TO THE NW CORNER OF SECTION 29, T21N R13W, THEN GO 1

MILE EAST TO NE CORNER OF SECTION 29, T21N R13W.

THIS EASEMENT/SERVITUDE LOCATION SHOWN HEREON HAS BEEN SURVEYED ON THE GROUND UNDER MY SUPERVISION AND PREPARED ACCORDING TO THE EVIDENCE FOUND AT THE TIME OF SURVEY, AND DATA PROVIDED BY CRAWLEY PETROLEUM CORPORATION. THIS CERTIFICATION IS MADE AND LIMITED TO THOSE PERSONS OR ENTITIES SHOWN ON THE FACE OF THIS PLAT AND IS NON-TRANSFERABLE. THIS SURVEY IS CERTIFIED FOR THIS TRANSACTION ONLY.