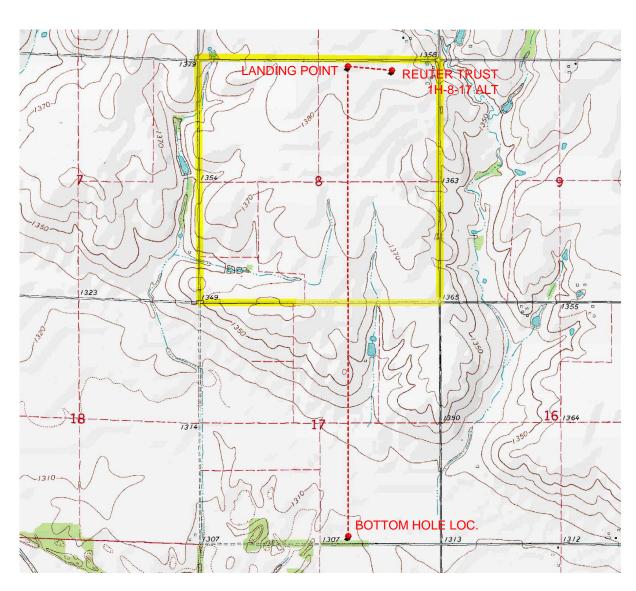

## Topographic Vicinity Map

Operator: CITIZEN ENERGY, LLC

Lease Name and No.: REUTER TRUST 1H-8-17 ALT

Surface Hole Location: 260' FNL - 1020' FEL

Landing Point: 165' FNL - 1980' FEL Sec. 8 Twp. 11N Rng. 8W I.M.

Bottom Hole Location: 165' FSL - 1980' FEL Sec. 17 Twp. 11N Rng. 8W I.M. County: Canadian State of Oklahoma

Ground Elevation at Surface Hole Location: 1384'

Scale 1" = 2000' Contour Interval: 10'

Provided by:

Arkoma Surveying and Mapping, PLLC

P.O. Box 238 Wilburton, OK 74578 Ph. 918-465-5711 Fax 918-465-5030

Certificate of Authorization No. 5348

Expires June 30, 2020

Date Staked: 12/12/19

The purpose of this map is to verify the location and elevation as staked on the ground and to show the surrounding Topographic features. The footage shown hereon is only as SCALED onto a U.S.G.S. Topographic Map.