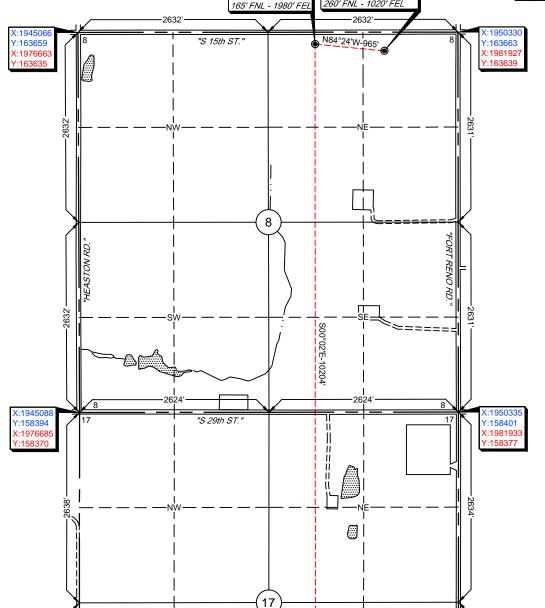

MULTI UNIT HOLE 1

Section: 17 Township: 11N Range: 8W Total Length: 10204

County: CANADIAN Measured Total Depth: 22427

Spot Location of End Point: S2 S2 SW SE True Vertical Depth: 11950

Feet From: SOUTH 1/4 Section Line: 165 End Point Location from
Feet From: EAST 1/4 Section Line: 1980 Lease,Unit, or Property Line: 165

# Well Location Plat

S.H.L. Sec. 8-11N-8W I.M. B.H.L. Sec. 17-11N-8W I.M.

Operator: CITIZEN ENERGY, LLC

Lease Name and No.: REUTER TRUST 1H-8-17 ALT Footage: 260' FNL - 1020' FEL Gr. Elevation: 1384' Section: 8 Township: 11N Range: 8W I.M.

County: Canadian State of Oklahoma

Terrain at Loc.: Location fell in an open cultivated field.

API: 017-25621

1" = 1320'

**GPS DATUM NAD 83** NAD 27

OK NORTH ZONE

Surface Hole Loc.: Lat: 35°26'55.91"N Lon: 98°03'51.93"W Lat: 35.44886415 Lon: -98.06442556 X: 1949310 Y: 163402

Surface Hole Loc.: Lat: 35°26'55.72"N Lon: 98°03'50.75"W Lat: 35.44881035 Lon: -98.06409637 X: 1980908 Y: 163378

Landing Point: Lat: 35°26'56.84"N Lon: 98°04'03.54"W Lat: 35.44912110 Lon: -98.06764908 X: 1948350 Y: 163497

Landing Point: Lat: 35°26'56.64"N Lon: 98°04'02.35"W Lat: 35.44906731 Lon: -98.06731979 X: 1979947 Y: 163472

Bottom Hole Loc.: Lat: 35°25'15.92"N Lon: 98°04'03.38"W Lat: 35 42108884 Lon: -98.06760494 X: 1948356 Y: 153292

Bottom Hole Loc.: Lat: 35°25'15.72"N Lon: 98°04'02.19"W Lat: 35.42103415 Lon: -98.06727602 X: 1979953 Y: 153268

LANDING POINT: 2631 8 S00°02'E-10204 :158401 153119 :153133 2626.5

-Please note that this location was staked on the ground under the supervision of a Licensed Professional Land Surveyor, but the accuracy of this survey is not guaranteed. Please contact Arkoma Surveying and Mapping promptly if any inconsistency is determined. GPS data is observed from RTK - GPS.
-NOTE: X and Y data shown hereon for Section Corners may NOT have been surveyed on-the-ground, and further, does NOT represent a true Boundary Survey.
-Quarter Section distances may be assumed from a Government Survey Plat or assumed at a proportionate distance from opposing section corners, or occupation thereof, and may not have been measured on-the-ground, and further, does not represent a true boundary survey.