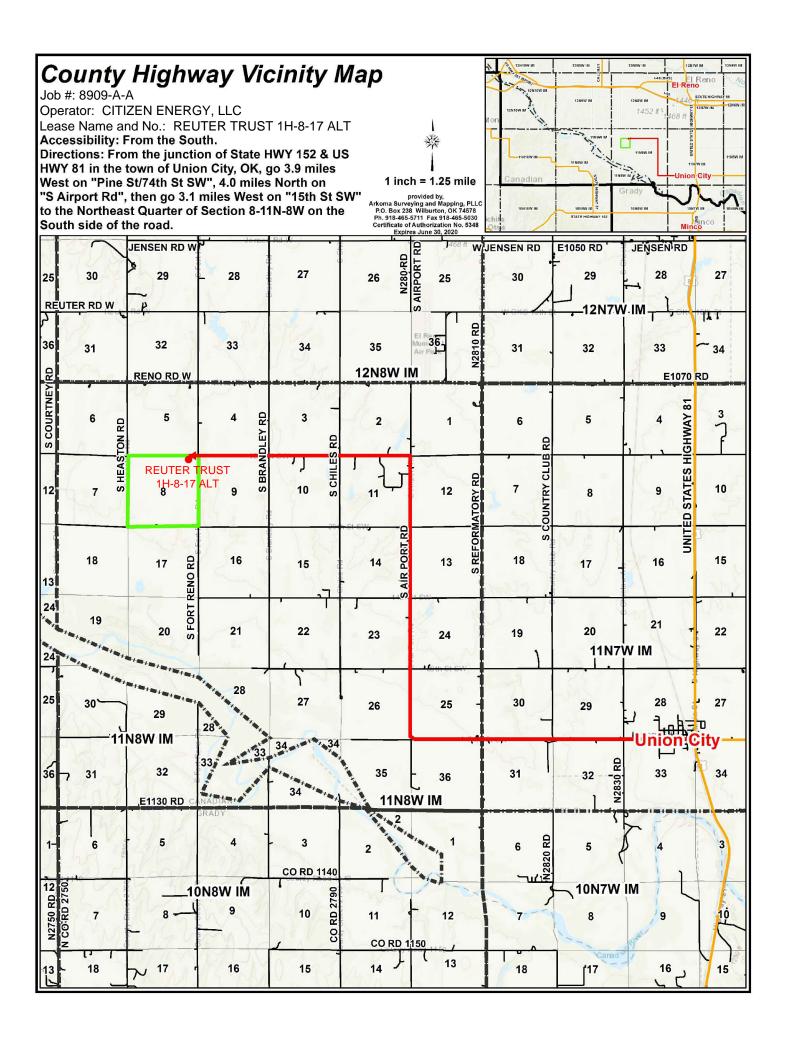

## Topographic Vicinity Map

Operator: CITIZEN ENERGY, LLC

Lease Name and No.: REUTER TRUST 1H-8-17 ALT

Surface Hole Location: 260' FNL - 1020' FEL

Landing Point: 165' FNL - 1980' FEL Sec. 8 Twp. 11N Rng. 8W I.M.

Bottom Hole Location: 165' FSL - 1980' FEL Sec. 17 Twp. 11N Rng. 8W I.M. County: Canadian State of Oklahoma

Ground Elevation at Surface Hole Location: 1384'

Scale 1" = 2000' Contour Interval: 10'

Provided by: