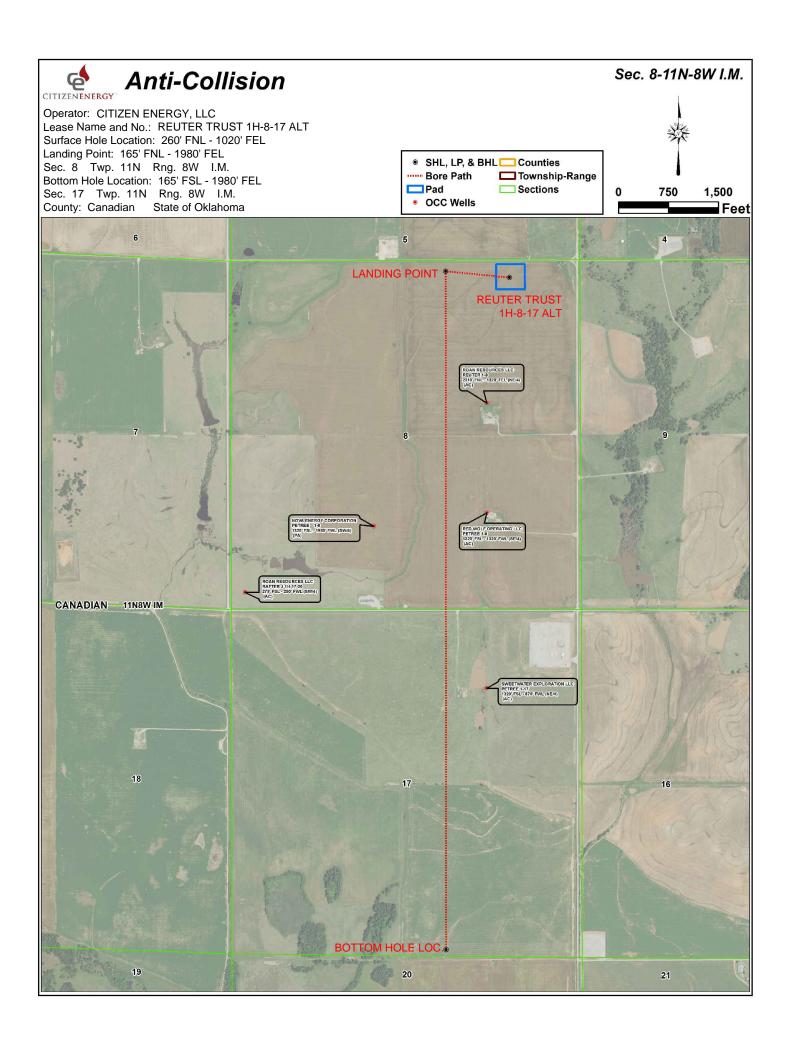

# Well Location Plat

S.H.L. Sec. 8-11N-8W I.M. B.H.L. Sec. 17-11N-8W I.M.

Operator: CITIZEN ENERGY, LLC

Lease Name and No.: REUTER TRUST 1H-8-17 ALT Footage: 260' FNL - 1020' FEL Gr. Elevation: 1384' Section: 8 Township: 11N Range: 8W I.M.

County: Canadian State of Oklahoma

Terrain at Loc.: Location fell in an open cultivated field.

API: 017-25621

1" = 1320'

**GPS DATUM NAD 83** NAD 27

OK NORTH ZONE

Surface Hole Loc.: Lat: 35°26'55.91"N Lon: 98°03'51.93"W Lat: 35.44886415 Lon: -98.06442556 X: 1949310 Y: 163402

Surface Hole Loc.: Lat: 35°26'55.72"N Lon: 98°03'50.75"W Lat: 35.44881035 Lon: -98.06409637 X: 1980908 Y: 163378

Landing Point: Lat: 35°26'56.84"N Lon: 98°04'03.54"W Lat: 35.44912110 Lon: -98.06764908 X: 1948350 Y: 163497

Landing Point: Lat: 35°26'56.64"N Lon: 98°04'02.35"W Lat: 35.44906731 Lon: -98.06731979 X: 1979947 Y: 163472

Bottom Hole Loc.: Lat: 35°25'15.92"N Lon: 98°04'03.38"W Lat: 35 42108884 Lon: -98.06760494 X: 1948356 Y: 153292

Bottom Hole Loc.: Lat: 35°25'15.72"N Lon: 98°04'02.19"W Lat: 35.42103415 Lon: -98.06727602 X: 1979953 Y: 153268

LANDING POINT: 2631 8 S00°02'E-10204 :158401 153119 :153133 2626.5

-Please note that this location was staked on the ground under the supervision of a Licensed Professional Land Surveyor, but the accuracy of this survey is not guaranteed. Please contact Arkoma Surveying and Mapping promptly if any inconsistency is determined. GPS data is observed from RTK - GPS.
-NOTE: X and Y data shown hereon for Section Corners may NOT have been surveyed on-the-ground, and further, does NOT represent a true Boundary Survey.
-Quarter Section distances may be assumed from a Government Survey Plat or assumed at a proportionate distance from opposing section corners, or occupation thereof, and may not have been measured on-the-ground, and further, does not represent a true boundary survey.