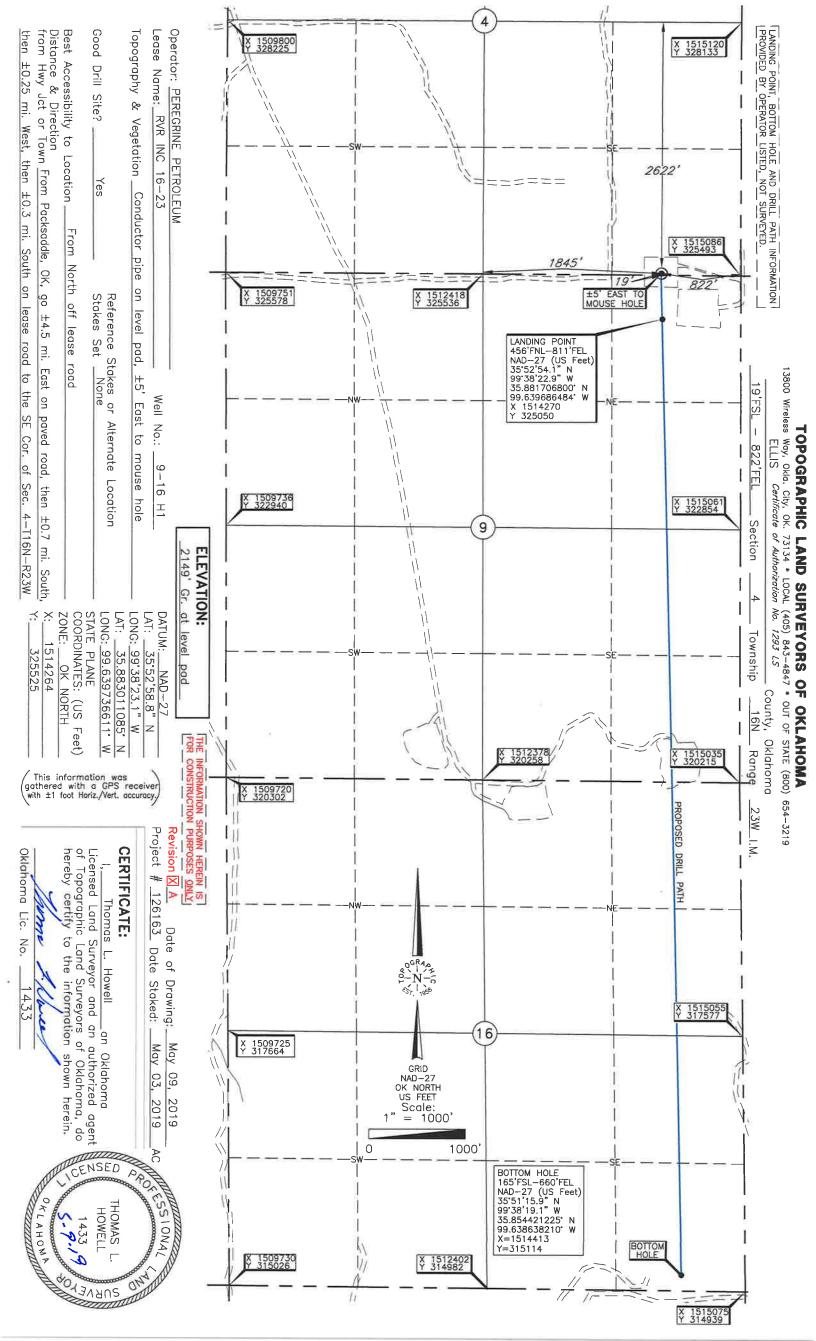

## HORIZONTAL HOLE 1

Sec 16 Twp 16N Rge 23W County ELLIS Spot Location of End Point: S2 S2 SE SE Feet From: SOUTH 1/4 Section Line: 165 Feet From: EAST 1/4 Section Line: 660 Depth of Deviation: 9244 Radius of Turn: 568 Direction: 179 Total Length: 9818 Measured Total Depth: 19955 True Vertical Depth: 9937 End Point Location from Lease, Unit, or Property Line: 165

## TOPOGRAPHIC LAND SURVEYORS OF OKLAHOMA

Surveying and Mapping for the Energy Industry 13800 Wireless Way, Okla. City, OK. 73134 www.topographic.com Telephone Numbers: Local (405) 843-4847 Toll Free (800) 654-3219