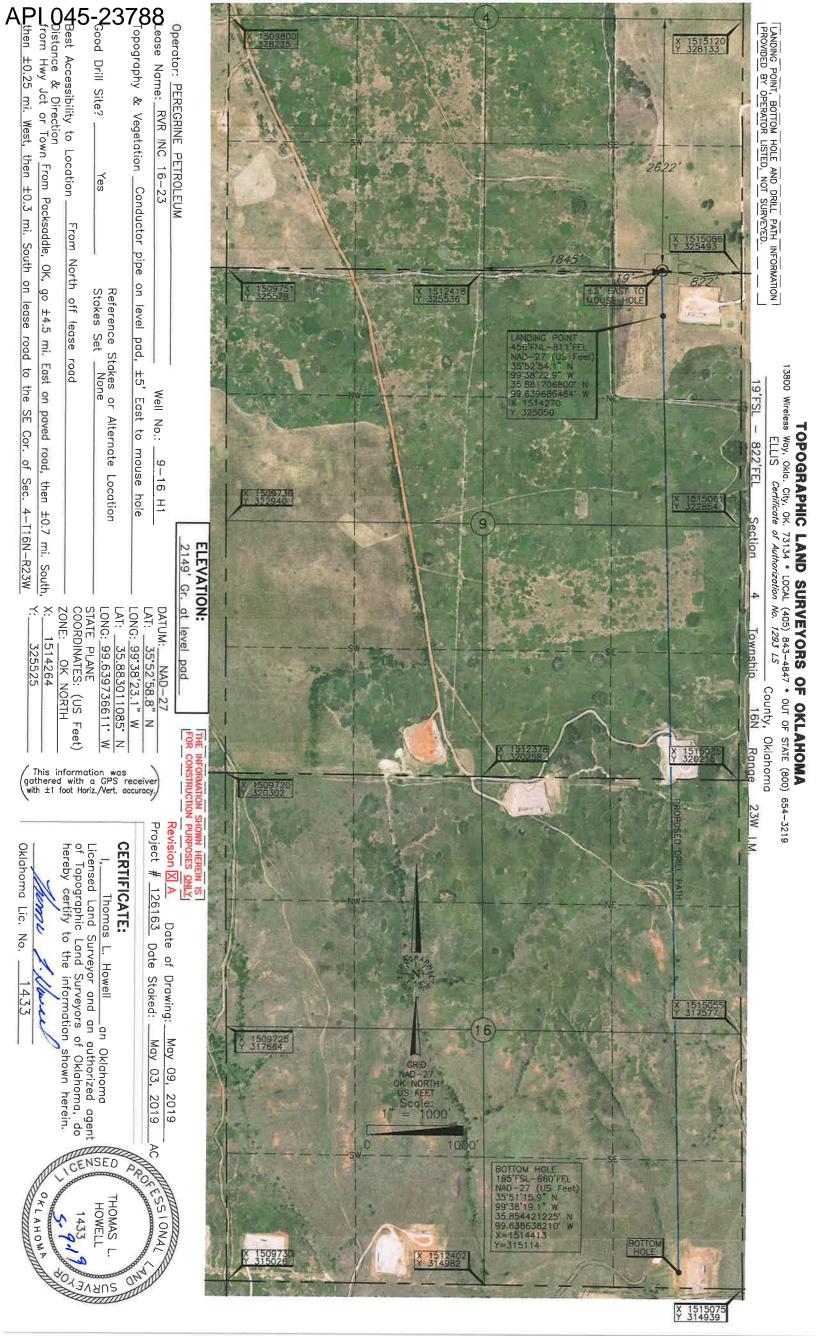

## HORIZONTAL HOLE 1

Sec 16 Twp 16N Rge 23W County ELLIS Spot Location of End Point: S2 S2 SE SE Feet From: SOUTH 1/4 Section Line: 165 Feet From: EAST 1/4 Section Line: 660 Depth of Deviation: 9244 Radius of Turn: 568 Direction: 179 Total Length: 9818 Measured Total Depth: 19955 True Vertical Depth: 9937 End Point Location from Lease, Unit, or Property Line: 165

## TOPOGRAPHIC LAND SURVEYORS OF OKLAHOMA

Surveying and Mapping for the Energy Industry 13800 Wireless Way, Okla. City, OK. 73134 www.topographic.com Telephone Numbers: Local (405) 843-4847 Toll Free (800) 654-3219