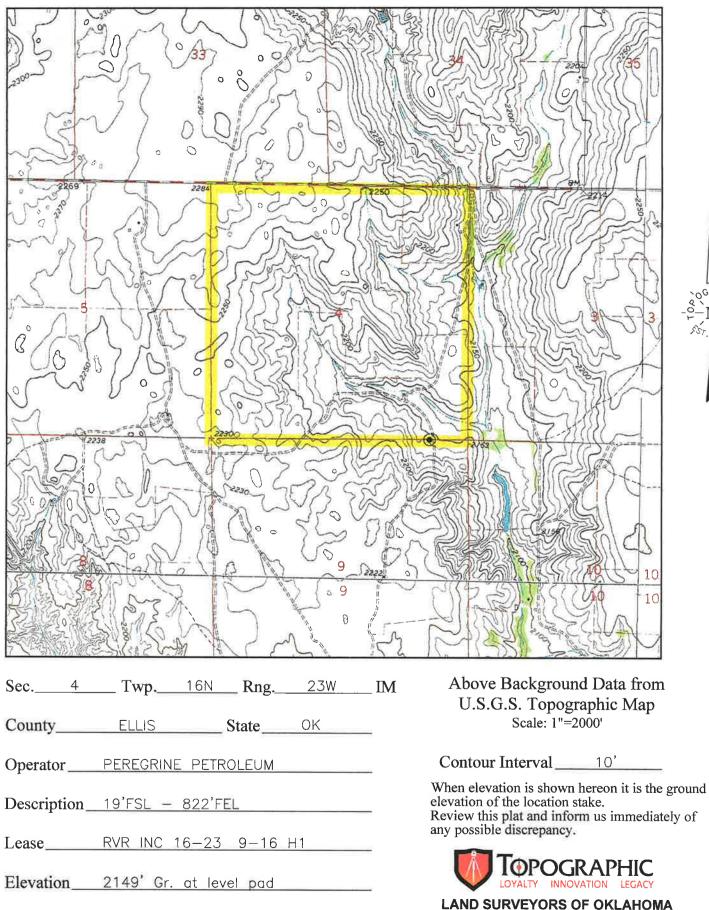

LOCATION & ELEVATION VERIFICATION MAP

1950

## **TOPOGRAPHIC LAND SURVEYORS OF OKLAHOMA**

Surveying and Mapping for the Energy Industry 13800 Wireless Way, Okla. City, OK. 73134 www.topographic.com Telephone Numbers: Local (405) 843-4847 Toll Free (800) 654-3219