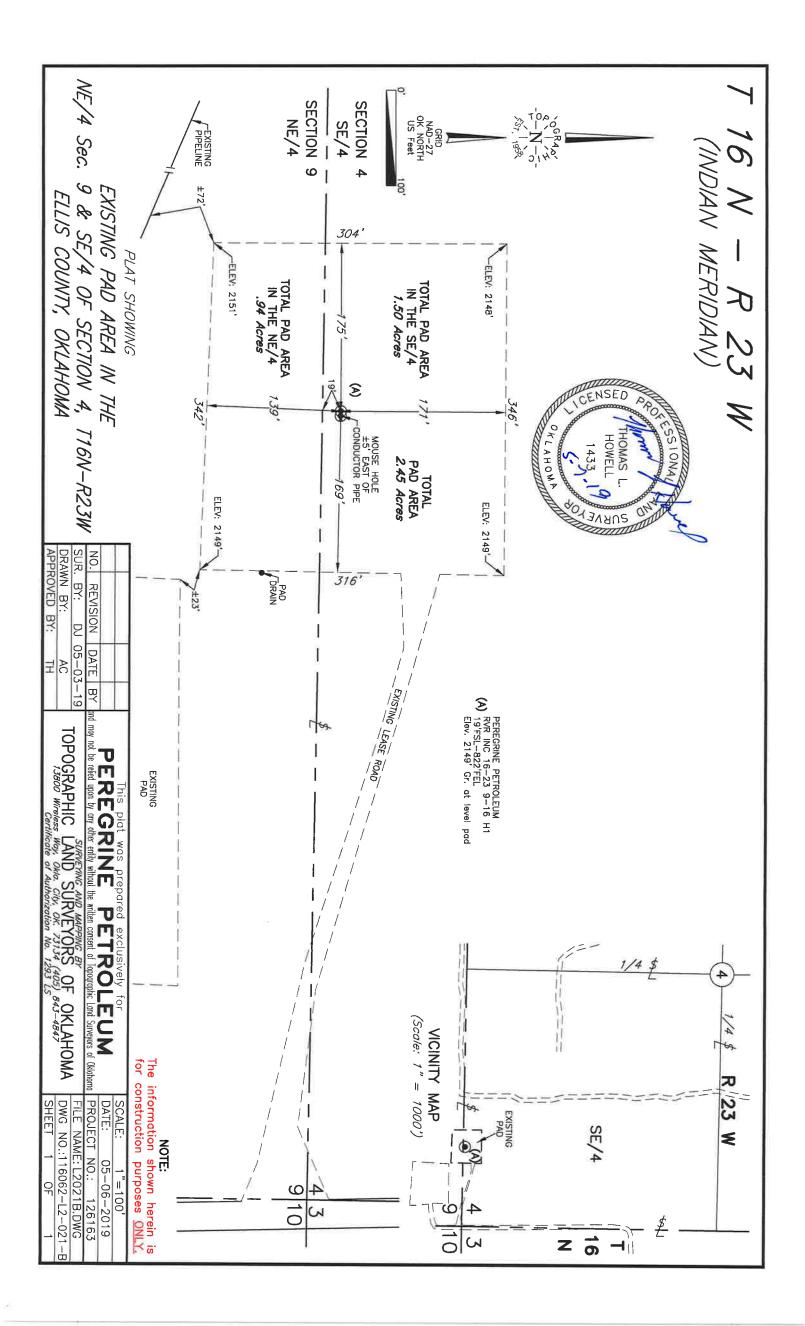

## TOPOGRAPHIC LAND SURVEYORS OF OKLAHOMA

Surveying and Mapping for the Energy Industry 13800 Wireless Way, Okla. City, OK. 73134 www.topographic.com Telephone Numbers: Local (405) 843-4847 Toll Free (800) 654-3219