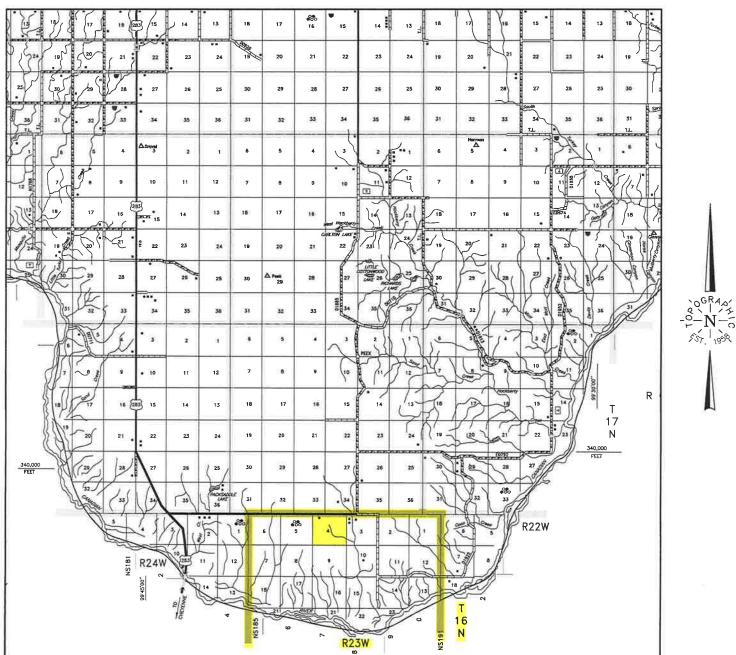

VICINITY MAP

Scale: 1'' = 3 Miles

 Sec.\_\_\_4
 Twp.\_\_\_16N
 Rng.\_\_\_23W
 IM

 County\_\_\_\_ELLIS
 State\_\_\_OK

Operator PEREGRINE PETROLEUM