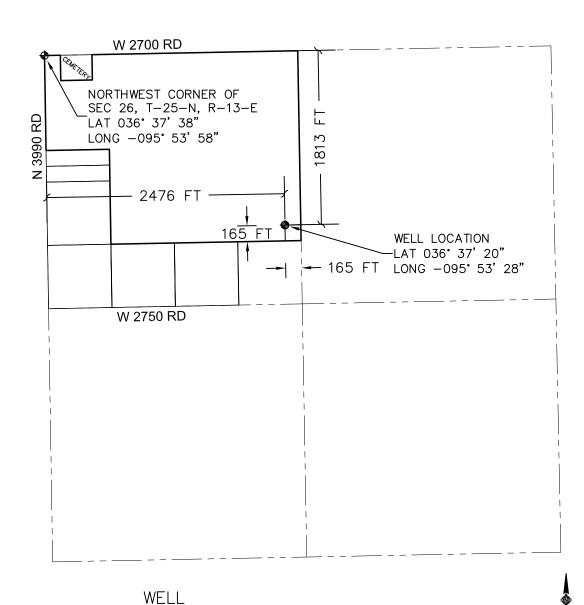

## **PERMIT TO DRILL**

| WELL LOCATION: Section                                                 | on: 26 Township: 25N         | Range: 13E             | County: WAS    | SHINGTON                                                                                  |                  |               |                      |               |
|------------------------------------------------------------------------|------------------------------|------------------------|----------------|-------------------------------------------------------------------------------------------|------------------|---------------|----------------------|---------------|
| SPOT LOCATION: SE                                                      | NE SE NW FE                  | EET FROM QUARTER: FROM | SOUTH FR       | OM EAST                                                                                   |                  |               |                      |               |
|                                                                        |                              |                        | 825            | 165                                                                                       |                  |               |                      |               |
| Lease Name: PRATHE                                                     | ER.                          | Well No:               |                | 103                                                                                       | Well will be     | 165 feet from | n nearest unit or le | ase boundary. |
| Operator Name: ESTATE                                                  | OIL & GAS LLC                | Telephone:             | 9182146846     |                                                                                           |                  | ОТ            | C/OCC Number:        | 24092 0       |
| ESTATE OIL & GAS LLC                                                   |                              |                        |                | SETH SANDE                                                                                | RS               |               |                      |               |
| PO BOX 700898                                                          |                              |                        |                | 399184 WEST                                                                               | 2700 ROAD        |               |                      |               |
| TULSA,                                                                 | OK 74                        | 170-0898               |                | RAMONA                                                                                    |                  | OK            | 74061                |               |
|                                                                        |                              |                        |                | _                                                                                         |                  |               |                      |               |
|                                                                        |                              |                        |                |                                                                                           |                  |               |                      |               |
|                                                                        |                              |                        |                |                                                                                           |                  |               |                      |               |
| Formation(s) (Permi                                                    | t Valid for Listed Formation | ons Only):             |                |                                                                                           |                  |               |                      |               |
| Name                                                                   | Code                         | Depth                  |                |                                                                                           |                  |               |                      |               |
| 1 BIG LIME                                                             | 404BGLM                      | 525                    |                |                                                                                           |                  |               |                      |               |
| 2 PERU                                                                 | 404PERU                      | 600                    |                |                                                                                           |                  |               |                      |               |
| 3 CATTLEMAN                                                            | 404CLMN                      | 783                    |                |                                                                                           |                  |               |                      |               |
| 4 BARTLESVILLE                                                         | 404BRVL                      | 1158                   |                |                                                                                           |                  |               |                      |               |
| 5 BURGESS                                                              | 404BRGS                      | 1394                   |                |                                                                                           |                  |               |                      |               |
| Spacing Orders: No Spa                                                 | acing                        | Location Exception     | ion Orders:    | No Exceptio                                                                               | ns               | Increased De  | ensity Orders: No    | Density       |
| Pending CD Numbers: No                                                 | Pending                      | Working inter          | rest owners' r | notified: ***                                                                             |                  | Sp            | ecial Orders: No     | o Special     |
| Total Depth: 1450 Ground Elevation: 720 Surface Cas                    |                              |                        | asing: 0       | Depth to base of Treatable Water-Bearing FM: 40                                           |                  |               |                      |               |
| Alternate Casing Program                                               |                              |                        |                |                                                                                           |                  |               |                      |               |
| Cement will be circul                                                  | ated from Total Depth t      | o the Ground Surfa     | ce on the      | Production Ca                                                                             | asing String.    |               |                      |               |
| Under Federal Jurisdiction: No                                         |                              |                        |                | Approved Method for disposal of Drilling Fluids:                                          |                  |               |                      |               |
| Fresh Water Supply Well Drilled: No                                    |                              |                        |                | A. Evaporation/dewater and backfilling of reserve pit.                                    |                  |               |                      |               |
| Surface Water used to Drill: No                                        |                              |                        |                | .,                                                                                        | 3                |               |                      |               |
|                                                                        |                              |                        |                | H. (Other)                                                                                |                  | CBL REQUIRED  |                      |               |
| DIT 4 INCODMATION                                                      | 1                            |                        |                | Catan                                                                                     | any of Dit. 4    |               |                      |               |
| PIT 1 INFORMATION  Type of Pit System: ON SITE                         |                              |                        |                | _                                                                                         | ory of Pit: 4    |               |                      |               |
| Type of Mud System: AIR                                                |                              |                        |                | Liner not required for Category: 4  Pit Location is: NON HSA                              |                  |               |                      |               |
| Type or mad dystem                                                     | 7.013                        |                        |                |                                                                                           | ormation: COFFEY |               |                      |               |
| Is depth to top of ground water greater than 10ft below base of pit? Y |                              |                        |                | Mud System Change to Water-Based or Oil-Based Mud Requires an Amended Intent (Form 1000). |                  |               |                      |               |
| Within 1 mile of mur                                                   | nicipal water well? N        |                        |                | •                                                                                         |                  |               |                      |               |
|                                                                        | Protection Area? N           |                        |                |                                                                                           |                  |               |                      |               |
| Pit <u>is not</u> located in a Hydrologically Sensitive Area.          |                              |                        |                |                                                                                           |                  |               |                      |               |
|                                                                        | . • •                        |                        |                |                                                                                           |                  |               |                      |               |
|                                                                        |                              |                        |                |                                                                                           |                  |               |                      |               |

## WELL LOCATION PART OF SECTION 26 TOWNSHIP 25 NORTH, RANGE 13 EAST WASHINGTON COUNTY, OKLAHOMA