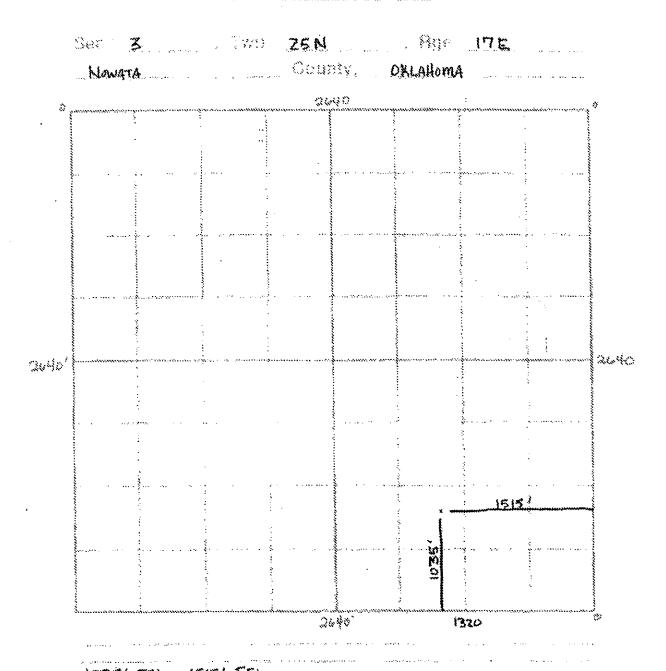

## OKLAHOMA CORPORATION COMMISSION OIL & GAS CONSERVATION DIVISION P.O. BOX 52000 OKLAHOMA CITY, OK 73152-2000 (Rule 165:10-3-1)

Approval Date: 06/29/2022 Expiration Date: 12/29/2023

PERMIT TO DRILL

| WELL LOCATION:                                                         | Section: 03       | 3          | Township:   | 25N Ra        | nge: 17                                                                                   | 'E                                 | County: I                                              | NOWA      | ГА               |              |           |          |              |              |           |           |      |
|------------------------------------------------------------------------|-------------------|------------|-------------|---------------|-------------------------------------------------------------------------------------------|------------------------------------|--------------------------------------------------------|-----------|------------------|--------------|-----------|----------|--------------|--------------|-----------|-----------|------|
| SPOT LOCATION:                                                         | NE NE             | SW         | SE          | FEET FROM QUA | RTER: F                                                                                   | ROM                                | SOUTH                                                  | FROM      | EAST             |              |           |          |              |              |           |           |      |
|                                                                        |                   |            |             | SECTION       | LINES:                                                                                    |                                    | 1035                                                   |           | 1515             |              |           |          |              |              |           |           |      |
| Lease Name:                                                            | WATERS MAT        | ERIALS F   | REED COB    | В             | We                                                                                        | ell No:                            | 9                                                      |           |                  | Well w       | ill be    | 1035     | feet from    | nearest uni  | t or leas | se bounda | ary. |
| Operator Name:                                                         | WATERS MAT        | ERIALS C   | CO LLC      |               | Telep                                                                                     | ohone:                             | 97953307                                               | 721       |                  |              |           |          | отс          | /OCC Nun     | nber:     | 23726     | 0    |
| WATERC MA                                                              | TEDIAL C CO       | 2110       |             |               |                                                                                           |                                    |                                                        | l Г.      | TNTON AND        | NIA NIOVI I  | ZIMD      | ^ I I    |              |              |           |           |      |
| WATERS MATERIALS CO LLC                                                |                   |            |             |               |                                                                                           |                                    |                                                        | ENTON AND | INAINCT P        | /IIVID/      | ALL       |          |              |              |           |           |      |
| 5915 70TH S                                                            | Т                 |            |             |               |                                                                                           |                                    |                                                        | P         | O BOX 678        |              |           |          |              |              |           |           |      |
| LUBBOCK,                                                               |                   |            | TX          | 79424-192     | 7                                                                                         |                                    |                                                        | s         | TRATFORD         |              |           |          | TX           | 79084        |           |           |      |
|                                                                        |                   |            |             |               |                                                                                           |                                    |                                                        | L         |                  |              |           |          |              |              |           |           |      |
|                                                                        |                   |            |             |               |                                                                                           |                                    |                                                        | ļ         |                  |              |           |          |              |              |           |           |      |
| Formation(s)                                                           | (Permit Val       | id for Li  | sted For    | mations Only  | /)·                                                                                       |                                    |                                                        |           |                  |              |           |          |              |              |           |           |      |
|                                                                        | (i dilliit vai    | 10 101 21  | Code        |               | -                                                                                         | nth.                               |                                                        |           |                  |              |           |          |              |              |           |           |      |
| 1 SQUIRREL                                                             |                   |            |             |               | Depth<br>275                                                                              |                                    |                                                        |           |                  |              |           |          |              |              |           |           |      |
|                                                                        | Na Caaia          |            | 40430       |               |                                                                                           |                                    |                                                        |           |                  |              |           |          |              |              |           |           |      |
| Spacing Orders:                                                        | No Spacin         | g          |             | _             | Location                                                                                  | Excep                              | tion Orders                                            | s: N      | o Exception      | S            |           | Inc      | creased Den  | sity Orders: | Νo        | Densi     | ity  |
| Pending CD Numbers: No Pending Working interest ow                     |                   |            |             |               | erest owne                                                                                | rs' notif                          | s'notified: *** Special Orders: No Spec                |           |                  |              |           |          | Speci        | ial          |           |           |      |
| Total Depth: 3                                                         | 800               | Ground E   | levation: 6 | 98            | Surf                                                                                      | ace C                              | asing:                                                 | 140       |                  | I            | Depth to  | o base o | of Treatable | Water-Beari  | ng FM:    | 90        |      |
| Under                                                                  | Federal Jurisdict | ion: No    |             |               |                                                                                           |                                    |                                                        | Ap        | proved Method fo | r disposal o | of Drilli | ng Flui  | ds:          |              |           |           |      |
| Fresh Water Supply Well Drilled: No                                    |                   |            |             |               |                                                                                           |                                    | A. Evaporation/dewater and backfilling of reserve pit. |           |                  |              |           |          |              |              |           |           |      |
| Surface                                                                | e Water used to D | Orill: No  |             |               |                                                                                           |                                    |                                                        |           |                  |              |           |          |              |              |           |           |      |
| PIT 1 INFOR                                                            | MATION            |            |             |               |                                                                                           |                                    |                                                        |           | Categor          | ry of Pit: 4 |           |          |              |              |           |           |      |
| Type of Pit System: ON SITE                                            |                   |            |             |               |                                                                                           | Liner not required for Category: 4 |                                                        |           |                  |              |           |          |              |              |           |           |      |
| Type of Mud System: AIR                                                |                   |            |             |               |                                                                                           |                                    | Pit Location is: NON HSA                               |           |                  |              |           |          |              |              |           |           |      |
|                                                                        |                   |            |             |               |                                                                                           |                                    |                                                        |           | Pit Location For | mation: F    | ORT S     | COTT     |              |              |           |           |      |
| Is depth to top of ground water greater than 10ft below base of pit? Y |                   |            |             |               | Mud System Change to Water-Based or Oil-Based Mud Requires an Amended Intent (Form 1000). |                                    |                                                        |           |                  |              |           |          |              |              |           |           |      |
| Within 1 i                                                             | mile of municipal | water well | ? N         |               |                                                                                           |                                    |                                                        |           |                  |              |           |          |              |              |           |           |      |
| 1                                                                      |                   |            |             |               |                                                                                           |                                    |                                                        |           |                  |              |           |          |              |              |           |           |      |
|                                                                        | Wellhead Prote    | ction Area |             |               |                                                                                           |                                    |                                                        |           |                  |              |           |          |              |              |           |           |      |