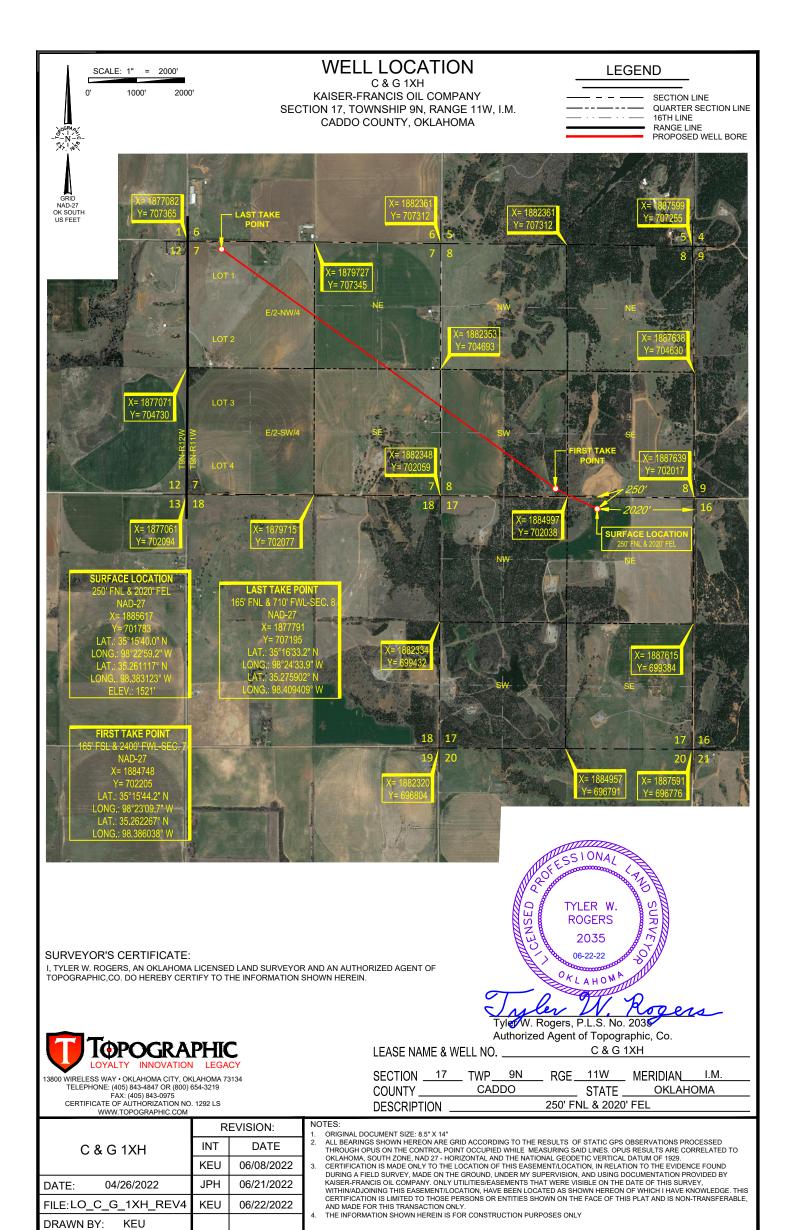

## **LOCATION & ELEVATION VERIFICATION MAP**

 LEASE NAME & WELL NO.
 C & G 1XH

 SECTION \_\_17 \_\_TWP \_\_9N \_\_RGE \_\_11W \_\_MERIDIAN \_\_I.M.

 COUNTY \_\_\_\_\_CADDO \_\_STATE \_\_\_OKLAHOMA

 DESCRIPTION \_\_\_\_\_250' FNL & 2020' FEL

 ELEVATION \_\_\_\_1521' \_\_

THIS EASEMENT/SERVITUDE LOCATION SHOWN HEREON HAS BEEN SURVEYED ON THE GROUND UNDER MY SUPERVISION AND PREPARED ACCORDING TO THE EVIDENCE FOUND AT THE TIME OF SURVEY, AND DATA PROVIDED BY KAISER-FRANCIS OIL COMPANY. THIS CERTIFICATION IS MADE AND LIMITED TO THOSE PERSONS OR ENTITIES SHOWN ON THE FACE OF THIS PLAT AND IS NON-TRANSFERABLE. THIS SURVEY IS CERTIFIED FOR THIS TRANSACTION ONLY.

ALL BEARINGS, DISTANCES, AND COORDINATE VALUES CONTAINED HEREON ARE GRID BASED UPON THE OKLAHOMA STATE PLANE COORDINATE SYSTEM, SOUTH ZONE OF THE NORTH AMERICAN DATUM 1927, U.S. SURVEY FEET AND THE NATIONAL GEODETIC VERTICAL DATUM OF 1929.