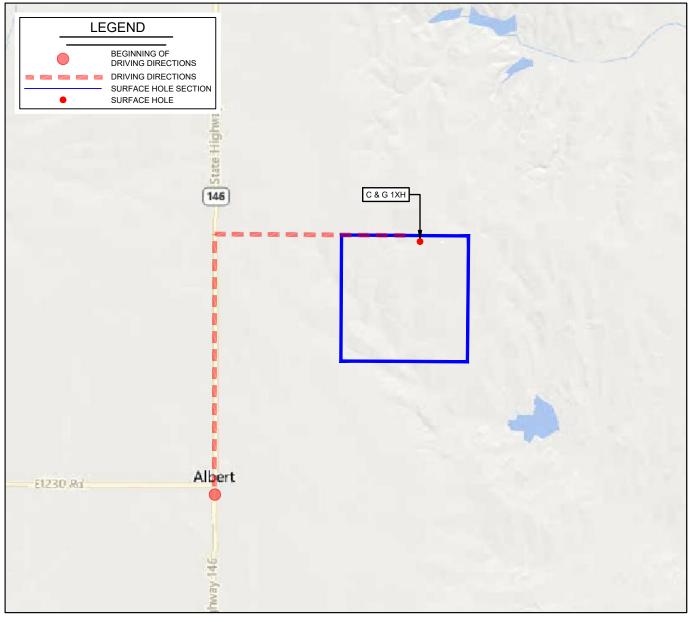

## VICINITY MAP

LEASE NAME & WELL NO.

C & G 1XH

SECTION 17 TWP 9N RGE 11W MERIDIAN I.M.

COUNTY CADDO STATE OKLAHOMA

DESCRIPTION 250' FNL & 2020' FEL

DISTANCE & DIRECTION

FROM THE INTERSECTION OF E1230 ROAD & HIGHWAY 146 IN

ALBERT, OKLA. GO NORTH ON HIGHWAY 146 FOR ± 2 MILES. TURN

EAST ON E1210 ROAD FOR ± 1.5 MILES TO THE N/4 OF SECTION

17-R9N-T11W.

THIS EASEMENT/SERVITUDE LOCATION SHOWN HEREON HAS BEEN SURVEYED ON THE GROUND UNDER MY SUPERVISION AND PREPARED ACCORDING TO THE EVIDENCE FOUND AT THE TIME OF SURVEY, AND DATA PROVIDED BY KAISER-FRANCIS OIL COMPANY. THIS CERTIFICATION IS MADE AND LIMITED TO THOSE PERSONS OR ENTITIES SHOWN ON THE FACE OF THIS PLAT AND IS NON-TRANSFERABLE. THIS SURVEY IS CERTIFIED FOR THIS TRANSACTION ONLY.