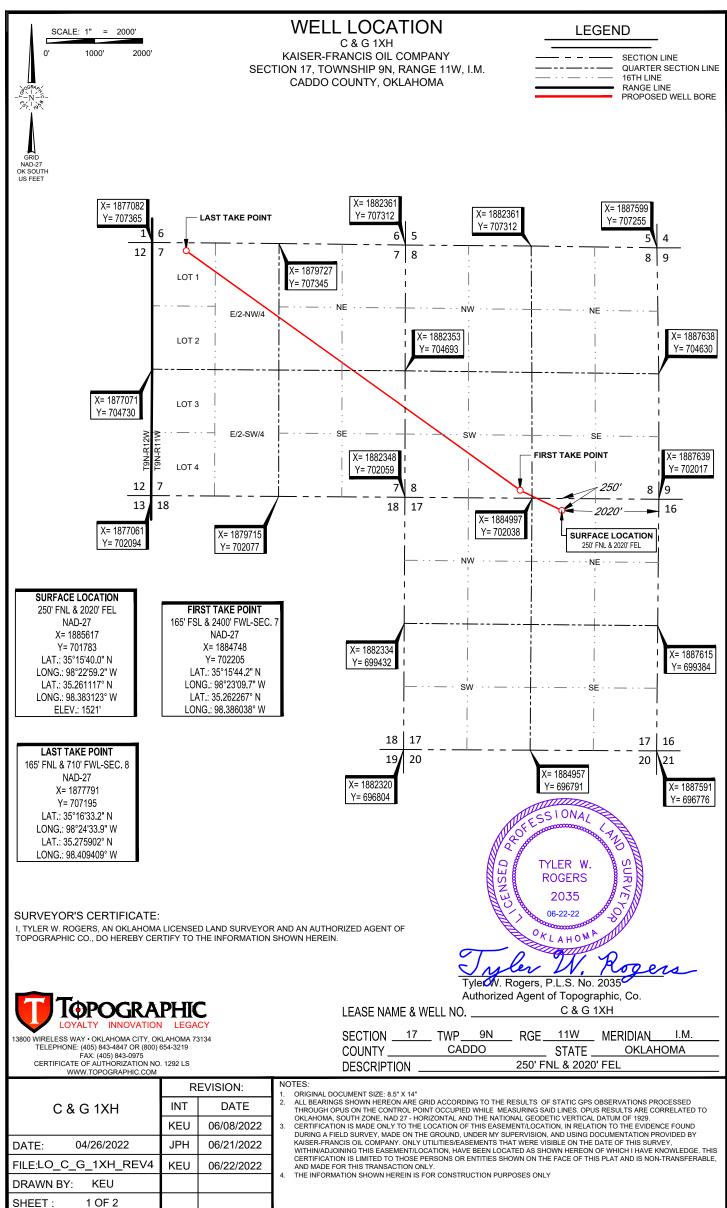

MULTI UNIT HOLE 1

Section: 7 Township: 9N Range: 11W Meridian: IM Total Length: 8900

County: CADDO Measured Total Depth: 19200

Spot Location of End Point: NW NE NW NW True Vertical Depth: 10300

Feet From: NORTH

1/4 Section Line: 165

End Point Location from
Lease, Unit, or Property Line: 165

## **LOCATION & ELEVATION VERIFICATION MAP**

 LEASE NAME & WELL NO.
 C & G 1XH

 SECTION \_\_17 \_\_TWP \_\_9N \_\_RGE \_\_11W \_\_MERIDIAN \_\_I.M.

 COUNTY \_\_\_\_\_CADDO \_\_STATE \_\_\_OKLAHOMA

 DESCRIPTION \_\_\_\_\_250' FNL & 2020' FEL

 ELEVATION \_\_\_\_1521' \_\_

THIS EASEMENT/SERVITUDE LOCATION SHOWN HEREON HAS BEEN SURVEYED ON THE GROUND UNDER MY SUPERVISION AND PREPARED ACCORDING TO THE EVIDENCE FOUND AT THE TIME OF SURVEY, AND DATA PROVIDED BY KAISER-FRANCIS OIL COMPANY. THIS CERTIFICATION IS MADE AND LIMITED TO THOSE PERSONS OR ENTITIES SHOWN ON THE FACE OF THIS PLAT AND IS NON-TRANSFERABLE. THIS SURVEY IS CERTIFIED FOR THIS TRANSACTION ONLY.

ALL BEARINGS, DISTANCES, AND COORDINATE VALUES CONTAINED HEREON ARE GRID BASED UPON THE OKLAHOMA STATE PLANE COORDINATE SYSTEM, SOUTH ZONE OF THE NORTH AMERICAN DATUM 1927, U.S. SURVEY FEET AND THE NATIONAL GEODETIC VERTICAL DATUM OF 1929.