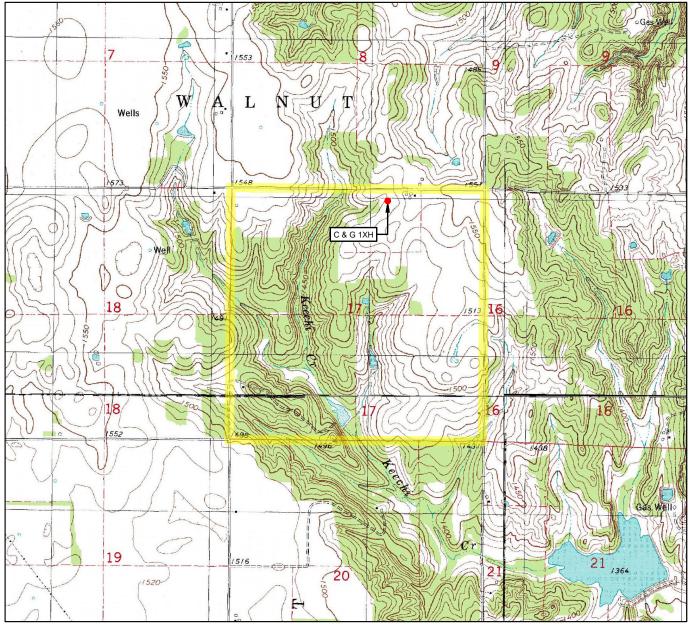

## VICINITY MAP

LEASE NAME & WELL NO.

C & G 1XH

SECTION 17 TWP 9N RGE 11W MERIDIAN I.M.

COUNTY CADDO STATE OKLAHOMA

DESCRIPTION 250' FNL & 2020' FEL

DISTANCE & DIRECTION

FROM THE INTERSECTION OF E1230 ROAD & HIGHWAY 146 IN

ALBERT, OKLA. GO NORTH ON HIGHWAY 146 FOR ± 2 MILES. TURN

EAST ON E1210 ROAD FOR ± 1.5 MILES TO THE N/4 OF SECTION

17-R9N-T11W.

THIS EASEMENT/SERVITUDE LOCATION SHOWN HEREON HAS BEEN SURVEYED ON THE GROUND UNDER MY SUPERVISION AND PREPARED ACCORDING TO THE EVIDENCE FOUND AT THE TIME OF SURVEY, AND DATA PROVIDED BY KAISER-FRANCIS OIL COMPANY. THIS CERTIFICATION IS MADE AND LIMITED TO THOSE PERSONS OR ENTITIES SHOWN ON THE FACE OF THIS PLAT AND IS NON-TRANSFERABLE. THIS SURVEY IS CERTIFIED FOR THIS TRANSACTION ONLY.

ALL BEARINGS, DISTANCES, AND COORDINATE VALUES CONTAINED HEREON ARE GRID BASED UPON THE OKLAHOMA STATE PLANE COORDINATE SYSTEM, SOUTH ZONE OF THE NORTH AMERICAN DATUM 1927, U.S. SURVEY FEET AND THE NATIONAL GEODETIC VERTICAL DATUM OF 1929.