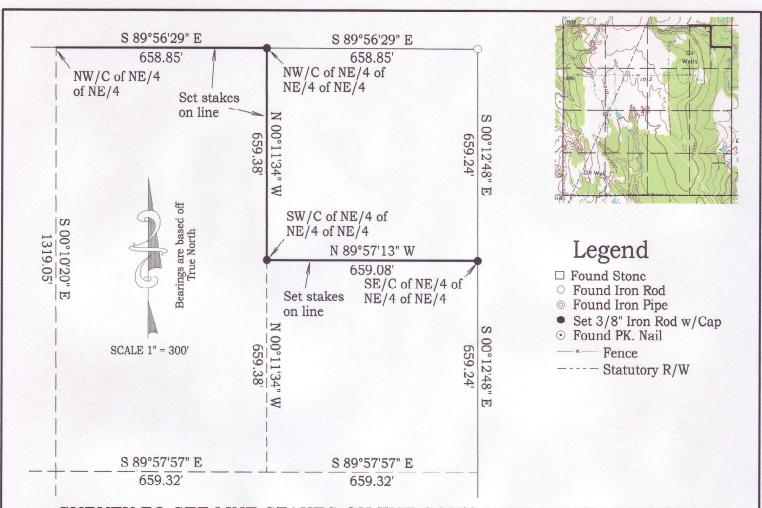

## SURVEY TO SET LINE STAKES ON THE SOUTH AND WEST LINES OF THE NE/4 OF THE NE/4 OF THE NE/4 AND THE NORTH LINE OF THE NW/4 OF THE NE/4 OF THE NE/4, OF SECTION 13, TOWNSHIP 3 SOUTH, RANGE 3 WEST, CARTER COUNTY, OKLAHOMA.

I, D. Harry McClintick, a Registered Professional Land Surveyor, hereby state that this plat meets the Oklahoma Minimum Standards for the Practice of Land Surveying. I further state that said survey was made under my supervision, and that this survey plat correctly shows the relation of buildings and other structures to the property lines of the land indicated hereon; and that there are no encroachments of adjoining buildings or structures onto said land, except as shown. This plat of survey is prepared solely for the parties listed hereon and of this date and may not be used for any subsequent loan closing, refinance, or other transactions.