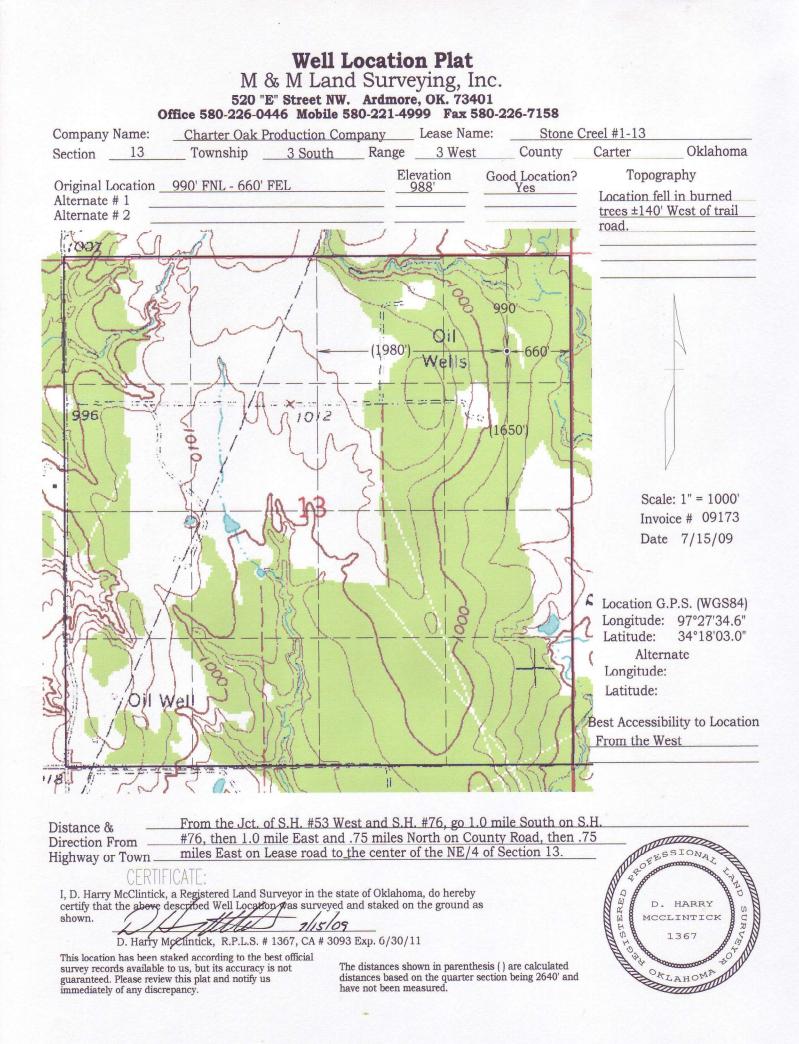

|                                                     | M & M L<br>520 "E" Street<br>Office 580-226-0446 Mot |                  | eying, In<br>e, 0K. 7340<br>99 Fax 580 | l<br>)-226-7158       |                             |                                             |  |
|-----------------------------------------------------|------------------------------------------------------|------------------|----------------------------------------|-----------------------|-----------------------------|---------------------------------------------|--|
| Company Name:<br>Section 13                         | Charter Oak Production                               |                  |                                        |                       |                             | Creel #1-13                                 |  |
| Section 13                                          | Township <u>3 Sou</u>                                | <u>ith</u> Range |                                        | County _              | Carter                      | Oklahoma                                    |  |
| Original Location<br>Alternate # 1<br>Alternate # 2 | 990' FNL - 660' FEL                                  |                  | evation (<br>988'                      | Good Location?<br>Yes | Location fe                 | graphy<br>ell in burned<br>' West of trail  |  |
|                                                     |                                                      | (1000)           |                                        | 990'                  |                             |                                             |  |
|                                                     |                                                      | (1980')          |                                        |                       |                             |                                             |  |
|                                                     |                                                      |                  | <br>  (                                | 1650')                |                             |                                             |  |
|                                                     | ·                                                    |                  | <br> <br>                              |                       | Invo                        | le: 1" = 1000'<br>bice # 09173<br>e 7/15/09 |  |
|                                                     |                                                      |                  |                                        |                       |                             |                                             |  |
|                                                     |                                                      |                  |                                        |                       | Best Accessil<br>From the W | oility to Location<br>est                   |  |

| Distance &<br>Direction From<br>Highway or Town                                                                      | #76, then 1.0 mile East                                                                                                                                                                                                                                                                                                                                                                                                                                                                                                                                                                                                                                                                                                                                                                                                                                                                                                                                                                                                                                                                                                                                                                                                                                                                                                                                                                                                                                                                                                                                                                                                                                                                                                                                                                                                                                                                                                                                                                                                                                                                                                        | 53 West and S.H. #76, go 1.0 mile South on S.H<br>and .75 miles North on County Road, then .75<br>d to the center of the NE/4 of Section 13. | ESSIONAL                                                                                                                                                                                                                                                                                                                                                                                                                                                                                                                                                                                                                                                                                                                                                                                                                                                                                                                                                                                                                                                                                                                                                                                                                                                                                                                                                                                                                                                                                                                                                                                                                                                                                                                                                                                                                                                                                                                                                                                                                                                                                                                     |
|----------------------------------------------------------------------------------------------------------------------|--------------------------------------------------------------------------------------------------------------------------------------------------------------------------------------------------------------------------------------------------------------------------------------------------------------------------------------------------------------------------------------------------------------------------------------------------------------------------------------------------------------------------------------------------------------------------------------------------------------------------------------------------------------------------------------------------------------------------------------------------------------------------------------------------------------------------------------------------------------------------------------------------------------------------------------------------------------------------------------------------------------------------------------------------------------------------------------------------------------------------------------------------------------------------------------------------------------------------------------------------------------------------------------------------------------------------------------------------------------------------------------------------------------------------------------------------------------------------------------------------------------------------------------------------------------------------------------------------------------------------------------------------------------------------------------------------------------------------------------------------------------------------------------------------------------------------------------------------------------------------------------------------------------------------------------------------------------------------------------------------------------------------------------------------------------------------------------------------------------------------------|----------------------------------------------------------------------------------------------------------------------------------------------|------------------------------------------------------------------------------------------------------------------------------------------------------------------------------------------------------------------------------------------------------------------------------------------------------------------------------------------------------------------------------------------------------------------------------------------------------------------------------------------------------------------------------------------------------------------------------------------------------------------------------------------------------------------------------------------------------------------------------------------------------------------------------------------------------------------------------------------------------------------------------------------------------------------------------------------------------------------------------------------------------------------------------------------------------------------------------------------------------------------------------------------------------------------------------------------------------------------------------------------------------------------------------------------------------------------------------------------------------------------------------------------------------------------------------------------------------------------------------------------------------------------------------------------------------------------------------------------------------------------------------------------------------------------------------------------------------------------------------------------------------------------------------------------------------------------------------------------------------------------------------------------------------------------------------------------------------------------------------------------------------------------------------------------------------------------------------------------------------------------------------|
|                                                                                                                      | 1987)<br>1977 - 19                                                                                                                                                                                                                                                                                                                                                                                                                                                                                                                                                                                                                                                                                                                                                                                                                                                                                                                                                                                                                                                                                                                                                                                                                                                                                                                                                                                                                                                                                                                                                                                                                                                                                                                                                                                                                                                                                                                                                                                                                                                                                                             |                                                                                                                                              | Alle Popposessessessessessesses                                                                                                                                                                                                                                                                                                                                                                                                                                                                                                                                                                                                                                                                                                                                                                                                                                                                                                                                                                                                                                                                                                                                                                                                                                                                                                                                                                                                                                                                                                                                                                                                                                                                                                                                                                                                                                                                                                                                                                                                                                                                                              |
| certify that the above de shown.                                                                                     | a Registered Land Surveyor in tescribed Well Location was surveyed at the second structure of the seco | the state of Oklahoma, do hereby<br>yeyed and staked on the ground as<br><b>5/0 7</b><br># 3093 Exp. 6/30/11                                 | Q<br>Q<br>D. HARRY<br>MCCLINTICK<br>H<br>MCCLINTICK<br>T<br>M<br>1367                                                                                                                                                                                                                                                                                                                                                                                                                                                                                                                                                                                                                                                                                                                                                                                                                                                                                                                                                                                                                                                                                                                                                                                                                                                                                                                                                                                                                                                                                                                                                                                                                                                                                                                                                                                                                                                                                                                                                                                                                                                        |
| This location has been sta<br>survey records available to<br>guaranteed. Please review<br>immediately of any discrep |                                                                                                                                                                                                                                                                                                                                                                                                                                                                                                                                                                                                                                                                                                                                                                                                                                                                                                                                                                                                                                                                                                                                                                                                                                                                                                                                                                                                                                                                                                                                                                                                                                                                                                                                                                                                                                                                                                                                                                                                                                                                                                                                | The distances shown in parenthesis ( ) are calculated distances based on the quarter section being 2640' and have not been measured.         | Que the second of the second |

| Section _ | 13                         | <u>Charter Oak F</u><br>Township       | 3 South        | Range     | 3 West                                                                                                          | County                                   | Carter                                     | Oklahoma        |
|-----------|----------------------------|----------------------------------------|----------------|-----------|-----------------------------------------------------------------------------------------------------------------|------------------------------------------|--------------------------------------------|-----------------|
|           | Origir<br>Altern<br>Altern | nal Location99<br>nate # 1<br>nate # 2 | 90' FNL - 660' | FEL       | E                                                                                                               | evation<br>988'                          | Good Location?<br>Yes                      |                 |
|           |                            | 180 Es                                 | 1              |           | ¥7,23                                                                                                           |                                          |                                            | e X             |
|           |                            |                                        |                |           |                                                                                                                 |                                          |                                            |                 |
|           |                            |                                        | an .           |           |                                                                                                                 | 1                                        |                                            |                 |
|           |                            |                                        |                |           |                                                                                                                 |                                          |                                            |                 |
|           | -                          |                                        |                |           |                                                                                                                 | a the set                                |                                            | 5               |
|           |                            |                                        |                |           |                                                                                                                 |                                          |                                            |                 |
|           |                            |                                        | 1 de Ares      |           | · · · · · · · · · · · · · · · · · · ·                                                                           |                                          | 990'                                       |                 |
|           |                            |                                        | 12             | 18-       | (1980)                                                                                                          |                                          | 660'                                       |                 |
|           | 100                        |                                        |                | #         |                                                                                                                 |                                          |                                            |                 |
| - Alter   |                            |                                        | 10 12          | 1 min     | 2. 15                                                                                                           |                                          | (1650)                                     |                 |
| Rist      |                            |                                        |                |           |                                                                                                                 |                                          |                                            |                 |
| - House   | Not a state                | 1.1/2                                  | 13             | acto      |                                                                                                                 |                                          |                                            |                 |
|           |                            |                                        | E.             |           |                                                                                                                 |                                          |                                            |                 |
|           |                            | · · · ·                                |                |           |                                                                                                                 |                                          |                                            |                 |
| 1.        | 1                          | · Madanath V Al                        |                |           |                                                                                                                 |                                          |                                            | cale: 1" = 1000 |
| 8         |                            | W.S.                                   |                |           |                                                                                                                 |                                          |                                            | S. 677 /        |
|           |                            |                                        |                |           | the second se |                                          |                                            |                 |
| -         |                            | 1 August                               |                | ANN AND A |                                                                                                                 |                                          |                                            |                 |
|           | 一次                         | the manual states                      | the state      |           | R                                                                                                               |                                          | RASE                                       |                 |
| Alter     |                            |                                        | And the second |           | and the second                                                                                                  | 1. 1. 1. 1. 1. 1. 1. 1. 1. 1. 1. 1. 1. 1 |                                            |                 |
| 1732      | a dest                     | and and                                |                | Terres !  |                                                                                                                 |                                          | COMING:                                    | ien altar       |
| in in the | **                         | 1200                                   |                | Sent      |                                                                                                                 |                                          | AL AND | and the second  |
| *         | 1.                         |                                        |                |           | 1.                                                                                                              | é a                                      |                                            | 11.3            |
|           |                            | Bung & Call                            | A CORRECT      |           |                                                                                                                 |                                          |                                            | 1.11            |