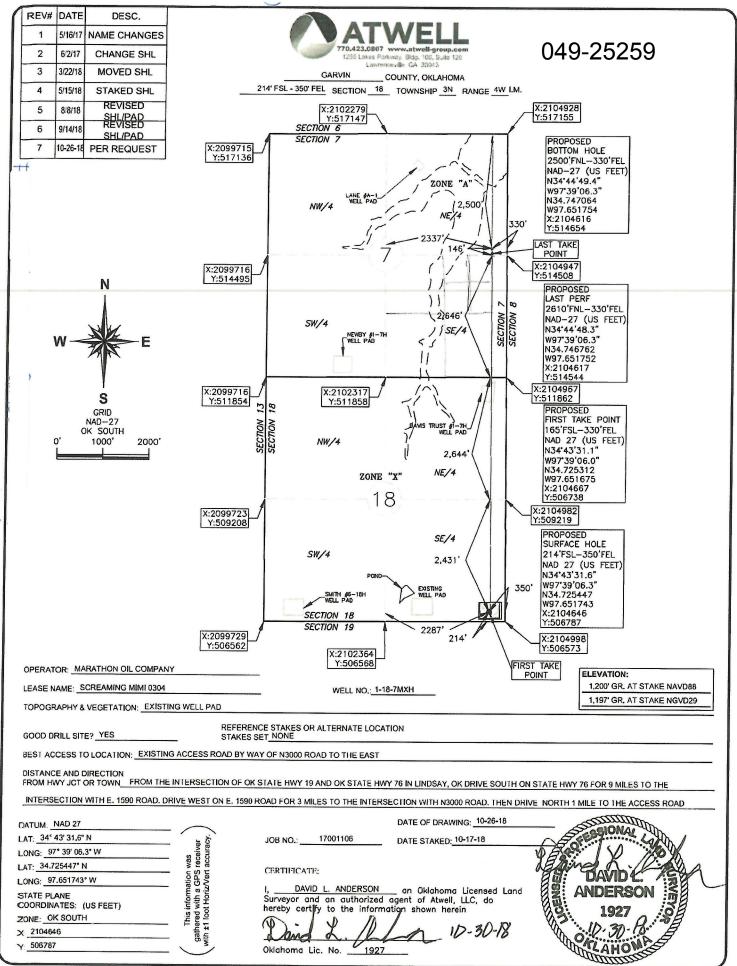

## PERMIT TO DRILL

| OT LOCATION:                            | SW SE SE                                               |                         | EET FROM QUARTER: FROM ECTION LINES:       |                                     | SAST<br>50    |                                                          |
|-----------------------------------------|--------------------------------------------------------|-------------------------|--------------------------------------------|-------------------------------------|---------------|----------------------------------------------------------|
| Lease Name:                             | SCREAMING MIMI 030                                     | 4                       | Well No:                                   | 1-18-7MXH                           | Wel           | II will be 214 feet from nearest unit or lease boundary. |
| Operator<br>Name:                       | MARATHON OIL CO                                        | OMPANY                  |                                            | Telephone: 4057                     | 7205508       | OTC/OCC Number: 1363 0                                   |
|                                         | ON OIL COMPAN<br>EXPRESSWAY S                          |                         |                                            |                                     | STEVEN J SM   |                                                          |
| OKLAHO                                  | MA CITY,                                               | OK 73                   | 3132-1590                                  |                                     | 12003 135TH S | STREET<br>OK 73052                                       |
|                                         |                                                        |                         |                                            |                                     |               |                                                          |
| ormation(s)                             | (Permit Valid fo                                       | or Listed Forma         | ations Only):                              |                                     |               |                                                          |
|                                         |                                                        | . Liotod i oime         | * *                                        |                                     | Name          | Depth                                                    |
|                                         | Name<br>MISSISSIPPIAN                                  | 7                       | Depth<br>14276                             | 6                                   | Name          | Depth                                                    |
| 1 2                                     | Name                                                   | r Elotod i Gillio       | Depth                                      | 7                                   | Name          | Depth                                                    |
| 1 2 3                                   | Name                                                   | , <u>2.000</u> , 011110 | Depth                                      | 7<br>8                              | Name          | Depth                                                    |
| 1 2                                     | Name                                                   | , <u>200</u> 00 1 0 mil | Depth                                      | 7                                   | Name          | Depth                                                    |
| 1<br>2<br>3<br>4<br>5                   | Name<br>MISSISSIPPIAN<br>609978<br>642112<br>590255    | , 2000                  | Depth                                      | 7<br>8<br>9<br>10                   | Name          | Depth Increased Density Orders:                          |
| 1<br>2<br>3<br>4                        | Name MISSISSIPPIAN  609978 642112 590255 690911        |                         | <b>Depth</b><br>14276                      | 7<br>8<br>9<br>10                   | Name          |                                                          |
| 1<br>2<br>3<br>4<br>5<br>vacing Orders: | Name MISSISSIPPIAN  609978 642112 590255 690911  pers: | nd Elevation: 1197      | Depth 14276  Location Exception            | 7<br>8<br>9<br>10                   | Name          | Increased Density Orders:                                |
| 1 2 3 4 5 acing Orders:                 | Name MISSISSIPPIAN  609978 642112 590255 690911  pers: |                         | Depth 14276  Location Exception  Surface ( | 7<br>8<br>9<br>10<br>Orders: 690912 |               | Increased Density Orders:  Special Orders:               |

## **HORIZONTAL HOLE 1**

Sec 07 Twp 3N Rge 4W County GARVIN

Spot Location of End Point: S2 SE SE NE
Feet From: NORTH 1/4 Section Line: 2500
Feet From: EAST 1/4 Section Line: 330

Depth of Deviation: 13365
Radius of Turn: 477

Direction: 1

Total Length: 7916

Measured Total Depth: 22030

True Vertical Depth: 14754

End Point Location from Lease,
Unit, or Property Line: 214

Notes:

Category Description

DEEP SURFACE CASING 12/30/2018 - G71 - APPROVED; NOTIFY OCC FIELD INSPECTOR IMMEDIATELY OF ANY LOSS