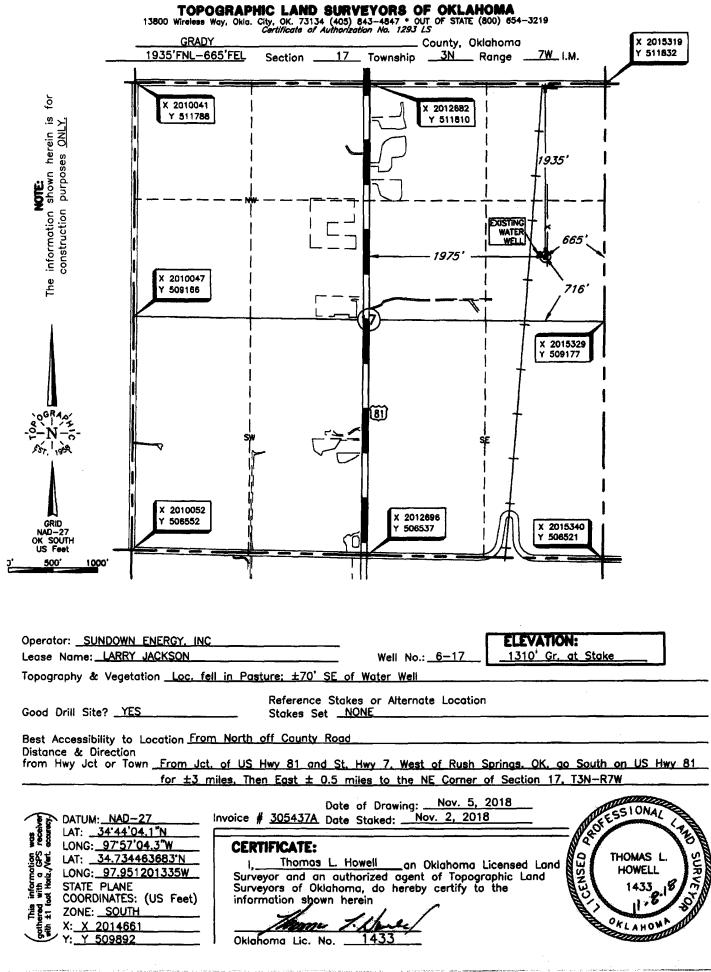

| API NUMBER: 051 24569<br>traight Hole Oil & Gas |                        |                                 | OKLAHOMA CORPORATION COMMISSION<br>OIL & GAS CONSERVATION DIVISION<br>P.O. BOX 52000<br>OKLAHOMA CITY, OK 73152-2000<br>(Rule 165:10-3-1) |                                           |                                                        |                 | Approval Date: 02/05/2019<br>Expiration Date: 08/05/2020 |                            |  |
|-------------------------------------------------|------------------------|---------------------------------|-------------------------------------------------------------------------------------------------------------------------------------------|-------------------------------------------|--------------------------------------------------------|-----------------|----------------------------------------------------------|----------------------------|--|
|                                                 |                        |                                 | E                                                                                                                                         | PERMIT TO D                               | RILL                                                   |                 |                                                          |                            |  |
|                                                 |                        |                                 |                                                                                                                                           |                                           |                                                        |                 |                                                          |                            |  |
| WELL LOCATION                                   | Sec: 17 Tw             | p: 3N Rge: 7W                   | County: GRADY                                                                                                                             | /                                         |                                                        |                 |                                                          |                            |  |
| SPOT LOCATION                                   | SENW                   | SE NE FEET FROM Q               |                                                                                                                                           | IORTH FROM                                | EAST                                                   |                 |                                                          |                            |  |
|                                                 |                        | SECTION LINE                    | <sup>:S:</sup> 1                                                                                                                          | 935                                       | 665                                                    |                 |                                                          |                            |  |
| Lease Name:                                     | LARRY JACKSON          |                                 | Well No: 6                                                                                                                                | 6-17                                      |                                                        | Well will be    | 615 feet from neare                                      | st unit or lease boundary. |  |
| Operator<br>Name:                               | SUNDOWN ENE            | ERGY LP                         |                                                                                                                                           | Telephone: 2                              | 143686100                                              |                 | OTC/OCC Number:                                          | 21689 0                    |  |
| SUNDOW                                          | /N ENERGY LF           | 2                               |                                                                                                                                           |                                           | I ARRY A                                               | ND JOAN JA      | CKSON                                                    |                            |  |
| 16400 DA                                        | LLAS PKWY S            | TE 100                          |                                                                                                                                           |                                           | PO BOX 555                                             |                 |                                                          |                            |  |
| DALLAS,                                         |                        | TX 75248-2                      | 75248-2609                                                                                                                                |                                           |                                                        |                 |                                                          |                            |  |
|                                                 |                        |                                 |                                                                                                                                           |                                           | RUSH SF                                                | RINGS           | OK 7                                                     | 3062                       |  |
|                                                 | FORTUNA<br>NOBLE-OLSON |                                 | 870<br>195                                                                                                                                | 6<br>7<br>8<br>9<br>1                     |                                                        |                 |                                                          |                            |  |
| Spacing Orders:                                 | 479332                 | Lc                              | cation Exception O                                                                                                                        | rders:                                    |                                                        | In              | creased Density Orders:                                  |                            |  |
| Pending CD Numl                                 | pers:                  |                                 |                                                                                                                                           |                                           |                                                        | Sp              | pecial Orders:                                           |                            |  |
| Total Depth: 3                                  | 700 G                  | round Elevation: 1310           | Surface C                                                                                                                                 | asing: 960                                |                                                        | Depth           | to base of Treatable Wate                                | r-Bearing FM: 910          |  |
| Under Federal Jurisdiction: No                  |                        |                                 | Fresh Water Supply Well Drilled: No                                                                                                       |                                           |                                                        |                 | Surface Water used to Drill: Yes                         |                            |  |
| PIT 1 INFORMA                                   | TION                   |                                 | Approved Method for disposal of Drilling F                                                                                                |                                           |                                                        |                 | Fluids:                                                  |                            |  |
| Type of Pit Syste                               | m: ON SITE             |                                 |                                                                                                                                           | A                                         | A. Evaporation/dewater and backfilling of reserve pit. |                 |                                                          |                            |  |
| Type of Mud System: WATER BASED                 |                        | ED                              |                                                                                                                                           | D. One time land application (REQUIRES PE |                                                        |                 |                                                          |                            |  |
| Chlorides Max: 5                                | 000 Average: 3000      |                                 |                                                                                                                                           | D<br>                                     | . One time land ap                                     | Discation (REQL | JIRES PERMIT)                                            | PERMIT NO: 18-359          |  |
| Is depth to top of                              | ground water greate    | er than 10ft below base of pit? | Y                                                                                                                                         |                                           |                                                        |                 |                                                          |                            |  |
|                                                 | nunicipal water well?  | ° N                             |                                                                                                                                           |                                           |                                                        |                 |                                                          |                            |  |
| Wellhead Protect                                |                        |                                 |                                                                                                                                           |                                           |                                                        |                 |                                                          |                            |  |
|                                                 | ted in a Hydrologica   | Ily Sensitive Area.             |                                                                                                                                           |                                           |                                                        |                 |                                                          |                            |  |
| Category of Pit:                                |                        |                                 |                                                                                                                                           |                                           |                                                        |                 |                                                          |                            |  |
|                                                 | ed for Category: 2     |                                 |                                                                                                                                           |                                           |                                                        |                 |                                                          |                            |  |
| Pit Location is                                 |                        | PRINGS                          |                                                                                                                                           |                                           |                                                        |                 |                                                          |                            |  |
| Pit Location Form                               |                        |                                 |                                                                                                                                           |                                           |                                                        |                 |                                                          |                            |  |