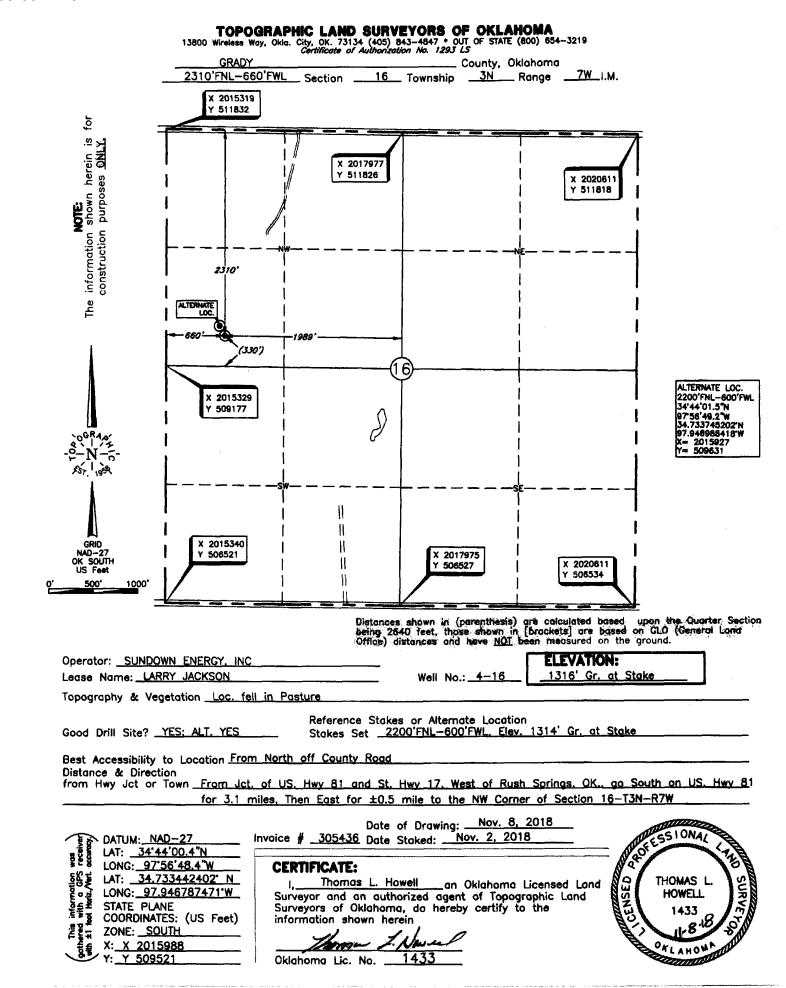

PERMIT TO DRILL

|                                                         |                                   | I EIRWIT TO DIVIEE                                                |                                                        |                             |  |
|---------------------------------------------------------|-----------------------------------|-------------------------------------------------------------------|--------------------------------------------------------|-----------------------------|--|
| WELL LOCATION: Sec: 16 Twp: 3N Rge:                     | 7W County: GRA                    | NDY                                                               |                                                        |                             |  |
| SPOT LOCATION: C S2 SW NW                               | FEET FROM QUARTER: FROM           | NORTH FROM WEST                                                   |                                                        |                             |  |
| o. o. 2007o <u>(e</u>                                   | SECTION LINES:                    | 2310 660                                                          |                                                        |                             |  |
| Lease Name: LARRY JACKSON                               | Well No:                          | 4-16                                                              | Well will be 660 feet from neare                       | est unit or lease boundary. |  |
|                                                         | Well No.                          | 4-10                                                              |                                                        | sat unit of lease boundary. |  |
| Operator SUNDOWN ENERGY LP<br>Name:                     |                                   | Telephone: 2143686100                                             | OTC/OCC Number:                                        | 21689 0                     |  |
|                                                         |                                   |                                                                   |                                                        |                             |  |
|                                                         |                                   |                                                                   |                                                        |                             |  |
| SUNDOWN ENERGY LP                                       |                                   |                                                                   |                                                        |                             |  |
| 16400 DALLAS PKWY STE 100                               |                                   | LARRY AN                                                          | LARRY AND JOAN JACKSON                                 |                             |  |
|                                                         | 75040.0000                        | PO BOX 5                                                          | PO BOX 555                                             |                             |  |
| DALLAS, TX                                              | 75248-2609                        | RUSH SPF                                                          | SPRINGS OK 73082                                       |                             |  |
|                                                         |                                   |                                                                   |                                                        |                             |  |
|                                                         |                                   |                                                                   |                                                        |                             |  |
| Formation(s) (Permit Valid for Listed F                 | ormations Only):                  |                                                                   |                                                        |                             |  |
| Name                                                    | Depth                             | Name                                                              | Dep                                                    | th                          |  |
|                                                         | 1850                              | 6                                                                 | Бор                                                    |                             |  |
| 1 FORTUNA 2 NOBLE-OLSON                                 | 3199                              | 7                                                                 |                                                        |                             |  |
| 3                                                       | 0100                              | 8                                                                 |                                                        |                             |  |
| 4                                                       |                                   | 9                                                                 |                                                        |                             |  |
| 5                                                       |                                   | 10                                                                |                                                        |                             |  |
| Spacing Orders:                                         | pacing Orders: Location Exception |                                                                   | Orders: Increased Density Orders:                      |                             |  |
| No Spacing Creation Page 1                              |                                   |                                                                   | ——————————————————————————————————————                 |                             |  |
| Pending CD Numbers:                                     |                                   |                                                                   | Special Orders:                                        |                             |  |
|                                                         |                                   |                                                                   |                                                        |                             |  |
| Total Depth: 3700 Ground Elevation:                     | 1316 Surface                      | Casing: 990                                                       | Depth to base of Treatable Water                       | er-Bearing FM: 940          |  |
|                                                         |                                   |                                                                   |                                                        |                             |  |
| Under Federal Jurisdiction: No                          | Fresh Wate                        | er Supply Well Drilled: No                                        | Surface Water                                          | used to Drill: Yes          |  |
|                                                         |                                   |                                                                   | sposal of Drilling Fluids:                             |                             |  |
| PIT 1 INFORMATION  Type of Pit System: ON SITE          |                                   | • •                                                               | A. Evaporation/dewater and backfilling of reserve pit. |                             |  |
| Type of Mud System: WATER BASED                         |                                   | 7. Evaporation and backlining of 1656176 pit.                     |                                                        |                             |  |
| Chlorides Max: 5000 Average: 3000                       |                                   | D. One time land application (REQUIRES PERMIT) PERMIT NO: 18-3596 |                                                        |                             |  |
| Is depth to top of ground water greater than 10ft below | base of pit? Y                    |                                                                   |                                                        |                             |  |
| Within 1 mile of municipal water well? N                |                                   |                                                                   |                                                        |                             |  |
| Wellhead Protection Area? N                             |                                   |                                                                   |                                                        |                             |  |
| Pit is located in a Hydrologically Sensitive Area       |                                   |                                                                   |                                                        |                             |  |
| Category of Pit: 2                                      |                                   |                                                                   |                                                        |                             |  |
| Liner not required for Category: 2                      |                                   |                                                                   |                                                        |                             |  |
| Pit Location is BED AQUIFER                             |                                   |                                                                   |                                                        |                             |  |