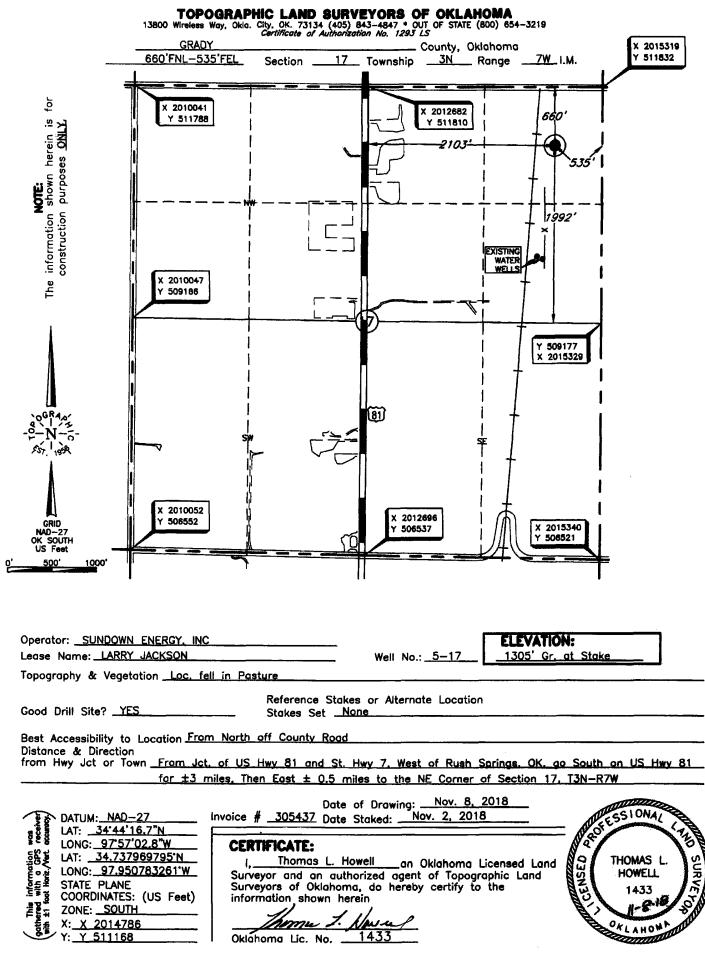

| PI NUMBER:<br>aight Hole          | 051 24<br>Oil       | 570<br>& Gas         |                         | IL & GAS<br>OKLAHC                                     | CONSERV<br>P.O. BOX 5 | 0K 73152-2000          | ON           | Approval Date:<br>Expiration Date: | 02/05/2019<br>08/05/2020   |
|-----------------------------------|---------------------|----------------------|-------------------------|--------------------------------------------------------|-----------------------|------------------------|--------------|------------------------------------|----------------------------|
|                                   |                     |                      |                         | ļ                                                      | PERMIT TO             | DRILL                  |              |                                    |                            |
|                                   |                     |                      |                         |                                                        |                       |                        |              |                                    |                            |
| WELL LOCATION                     | : Sec:              | 17 Twp: 3N           | Rge: 7W Cou             | nty: GRAD                                              | Y                     |                        |              |                                    |                            |
| SPOT LOCATION                     | : W2                | E2 NE                | NE FEET FROM QUARTER    | E FROM                                                 | NORTH FROM            | EAST                   |              |                                    |                            |
|                                   |                     |                      | SECTION LINES:          |                                                        | 660                   | 535                    |              |                                    |                            |
| Lease Name:                       | LARRY JA            | CKSON                |                         | Well No:                                               | 5-17                  |                        | Well will be | 535 feet from neares               | st unit or lease boundary. |
| Operator<br>Name:                 | SUNDO               | OWN ENERGY LP        |                         |                                                        | Telephone:            | 2143686100             |              | OTC/OCC Number:                    | 21689 0                    |
| SUNDOV                            | VN ENEF             | RGY LP               |                         |                                                        |                       | LARRY                  | AND JOAN J   | ACKSON                             |                            |
| 16400 D/                          | ALLAS P             | KWY STE 100          | )                       |                                                        |                       | PO BO                  |              |                                    |                            |
| DALLAS,                           |                     |                      | TX 75248-2609           | 5248-2609                                              |                       |                        |              |                                    | 3082                       |
|                                   |                     |                      |                         |                                                        |                       | RUSH                   | SPRINGS      | OK 7                               | 3082                       |
| 1<br>2<br>3<br>4<br>5             | FORTUNA<br>NOBLE-OL | SON                  | 1840<br>3177            |                                                        |                       | 6<br>7<br>8<br>9<br>10 |              |                                    |                            |
| Spacing Orders:                   | 479332              |                      | Location                | n Exception C                                          | Orders:               |                        | <br>-        | ncreased Density Orders:           |                            |
| Pending CD Num                    | bers:               |                      |                         |                                                        |                       |                        | S            | Special Orders:                    |                            |
| Total Depth: 3                    | 3700                | Ground Ele           | vation: 1305            | Surface C                                              | asing: 970            |                        | Depth        | n to base of Treatable Water       | -Bearing FM: 920           |
| Under Federal                     | Jurisdictior        | : No                 | F                       | Fresh Water Supply Well Drilled: N                     |                       |                        |              | Surface Water u                    | sed to Drill: Yes          |
| PIT 1 INFORMATION                 |                     |                      |                         | Approved Method for disposal of D                      |                       |                        |              | Drilling Fluids:                   |                            |
| Type of Pit System: ON SITE       |                     |                      |                         | A. Evaporation/dewater and backfilling of reserve pit. |                       |                        |              |                                    |                            |
| Type of Mud System: WATER BASED   |                     |                      |                         |                                                        |                       |                        |              |                                    |                            |
| Chlorides Max: 5000 Average: 3000 |                     |                      |                         | D. One time land application (REQ                      |                       |                        |              | PERMIT NO: 18-3597                 |                            |
| Is depth to top o                 | f ground wa         | ter greater than 10  | ft below base of pit? Y |                                                        | -                     |                        |              |                                    |                            |
| Within 1 mile of                  |                     |                      |                         |                                                        |                       |                        |              |                                    |                            |
| Wellhead Protect                  |                     | N                    |                         |                                                        |                       |                        |              |                                    |                            |
|                                   |                     | drologically Sensiti | ve Area.                |                                                        |                       |                        |              |                                    |                            |
| Category of Pit                   |                     |                      |                         |                                                        |                       |                        |              |                                    |                            |
| Liner not requi                   |                     |                      |                         |                                                        |                       |                        |              |                                    |                            |
| Pit Location is                   | RED AGO             | IFER                 |                         |                                                        |                       |                        |              |                                    |                            |
| Pit Location For                  | motion              | RUSH SPRINGS         |                         |                                                        |                       |                        |              |                                    |                            |