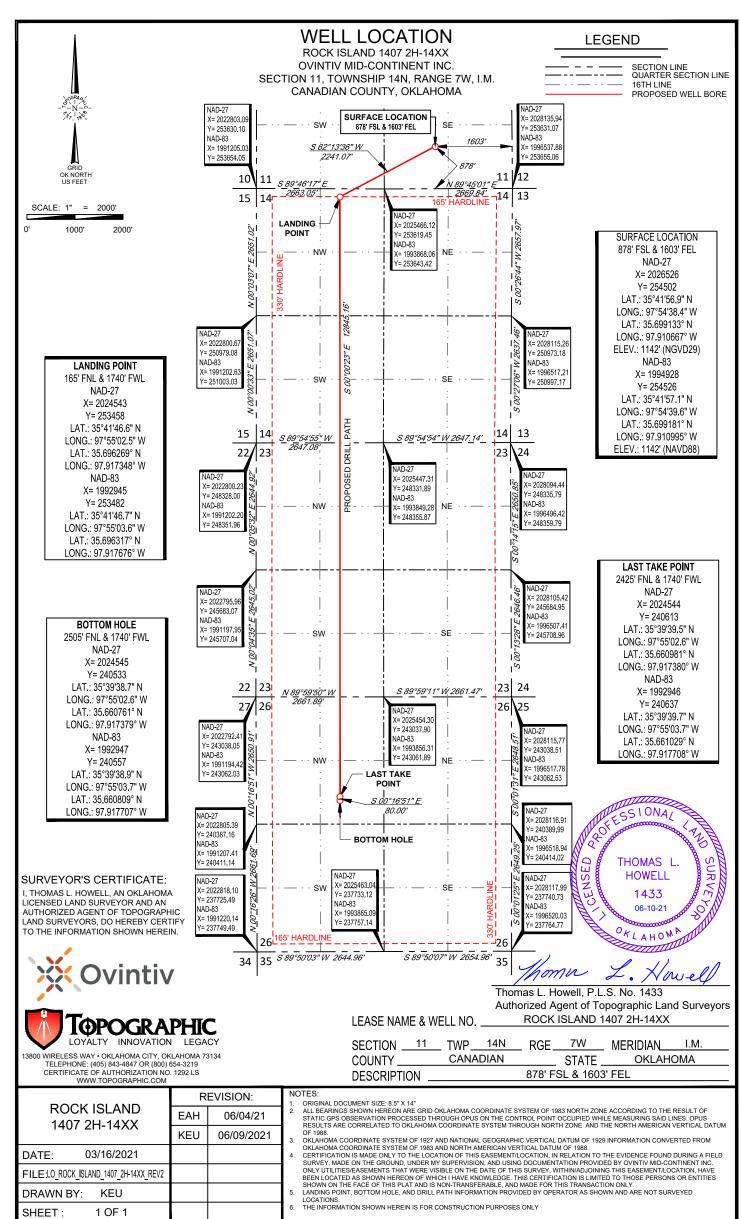

## **AMEND PERMIT TO DRILL**

WELL LOCATION: Township: 14N County: CANADIAN Section 11 Range: 7W SE NE SPOT LOCATION: sw SE FEET FROM QUARTER: SOUTH EAST SECTION LINES: 878 1603 **ROCK ISLAND** Well No: 1407 2H-14XX Lease Name: Well will be 878 feet from nearest unit or lease boundary. OVINTIV MID-CONTINENT INC. Operator Name: Telephone: 2812105100; 9188781290; OTC/OCC Number: 20944 0 OVINTIV MID-CONTINENT INC. CYNTHIA K. SCHROEDER 4 WATERWAY AVE STE 100 15438 W 149TH TERRACE THE WOODLANDS. 77380-2764 TX **OLATHE** KS 66062 Formation(s) (Permit Valid for Listed Formations Only): Name Code Depth MISSISSIPPIAN 359MSSP 8042 MISSISSIPPI SOLID 351MSSSD 8272 319WDFD WOODFORD 8722 Spacing Orders: 587241 Increased Density Orders: 702207 Location Exception Orders: 698578 637734 692432 710989 632037 692434 698577 710985 710988 713907 713853 No Special Orders Special Orders: No Pending Pending CD Numbers: Working interest owners' notified: Depth to base of Treatable Water-Bearing FM: 210 Total Depth: 21640 Ground Elevation: 1142 Surface Casing: 1500 Deep surface casing has been approved Under Federal Jurisdiction: No Approved Method for disposal of Drilling Fluids: Fresh Water Supply Well Drilled: No D. One time land application -- (REQUIRES PERMIT) PERMIT NO: 21-37573 Surface Water used to Drill: No E. Haul to Commercial pit facility Sec. 31 Twn. 12N Rng. 8W Cnty. 17 Order No: 587498 H. (Other) SEE MEMO **PIT 1 INFORMATION** Category of Pit: C

Total Length: 12925

**MULTI UNIT HOLE 1** 

Section: 26 Township: 14N Range: 7W Meridian: IM

County: CANADIAN Measured Total Depth: 21640

Spot Location of End Point: SE SW SE NW True Vertical Depth: 8800

Feet From: NORTH 1/4 Section Line: 2505 End Point Location from
Feet From: WEST 1/4 Section Line: 1740 Lease, Unit, or Property Line: 1740