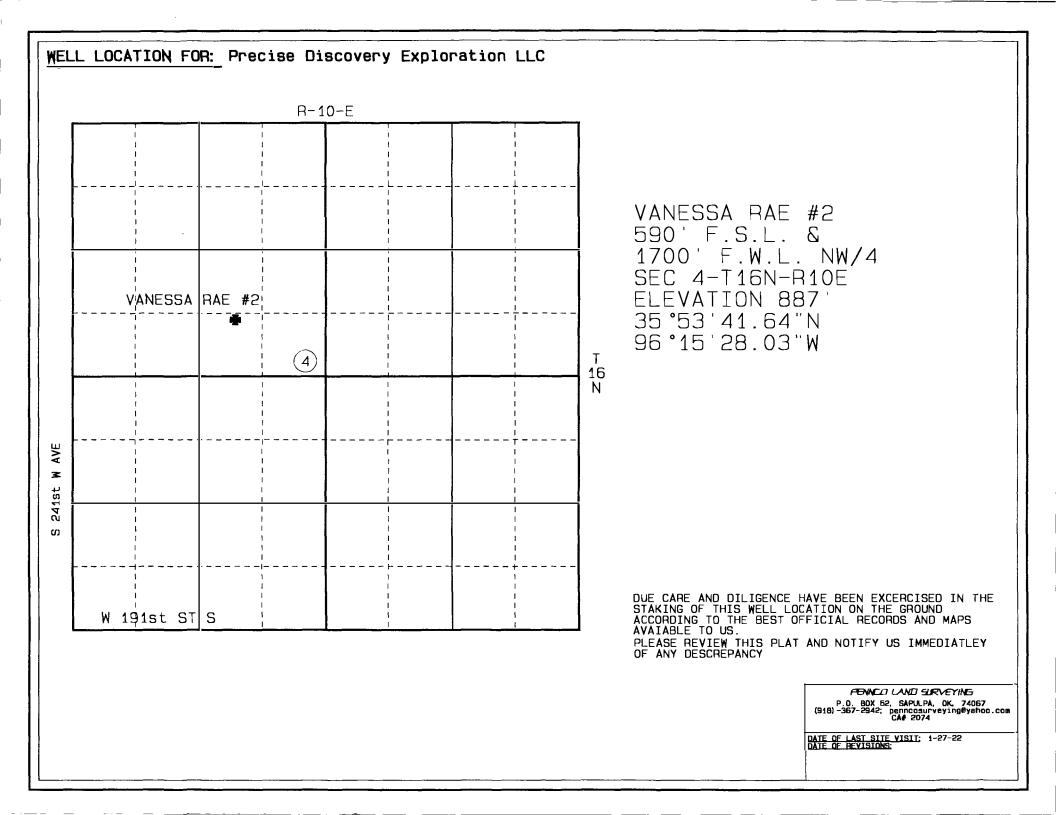

## PERMIT TO DRILL

| WELL LOCATION: Section: 04                                                                                                                                                           | Township: 16N                                                    | Range: 10E County                   | CREEK                                                                                                                          |                                      |                                                        |  |  |
|--------------------------------------------------------------------------------------------------------------------------------------------------------------------------------------|------------------------------------------------------------------|-------------------------------------|--------------------------------------------------------------------------------------------------------------------------------|--------------------------------------|--------------------------------------------------------|--|--|
| POT LOCATION: NE SW                                                                                                                                                                  | SE NW FEET FROM G                                                | QUARTER: FROM SOUT                  | H FROM WEST                                                                                                                    |                                      |                                                        |  |  |
|                                                                                                                                                                                      | SECTIO                                                           | ON LINES: 590                       | 1700                                                                                                                           |                                      |                                                        |  |  |
| ease Name: VANESSA RAE                                                                                                                                                               |                                                                  | Well No: 2                          | Well                                                                                                                           | will be 590 feet from nearest u      | nit or lease boundary.                                 |  |  |
| Operator Name: WEINS HORTON L                                                                                                                                                        | -                                                                | Telephone: 91869                    | 40016                                                                                                                          | OTC/OCC Nu                           | mber: 21286 0                                          |  |  |
| WEINS HORTON L                                                                                                                                                                       |                                                                  | ·                                   | CORNELIUS RANCH                                                                                                                | LLC                                  |                                                        |  |  |
| PO BOX 571117                                                                                                                                                                        |                                                                  |                                     | PO BOX 459                                                                                                                     |                                      |                                                        |  |  |
| TULSA,                                                                                                                                                                               | OK 74157-11                                                      | 17                                  | KELLYVILLE                                                                                                                     | OK 74039                             |                                                        |  |  |
|                                                                                                                                                                                      |                                                                  |                                     |                                                                                                                                |                                      |                                                        |  |  |
|                                                                                                                                                                                      | or Listed Formations Or                                          |                                     |                                                                                                                                |                                      |                                                        |  |  |
| Name                                                                                                                                                                                 | Code                                                             | Depth                               | Name                                                                                                                           | Code                                 | Depth                                                  |  |  |
| 1 LAYTON                                                                                                                                                                             | 405LYTN                                                          | 947                                 | 6 DUTCHER                                                                                                                      | 403DTCR                              | 2787                                                   |  |  |
| 2 SKINNER                                                                                                                                                                            | 404SKNR                                                          | 1860                                | 7 BURGESS                                                                                                                      | 404BRGS                              | 2870                                                   |  |  |
| 3 RED FORK                                                                                                                                                                           | 404RDFK                                                          | 2100                                | 8 MISENER<br>9 WILCOX                                                                                                          | 319MSNR<br>202WLCX                   | 3147<br>3190                                           |  |  |
| 4 BARTLESVILLE<br>5 TANEHA                                                                                                                                                           | 404BRVL<br>404TNEH                                               | 2411<br>2530                        | 10 ARBUCKLE                                                                                                                    | 169ABCK                              | 3320                                                   |  |  |
| Spacing Orders: No Spacing                                                                                                                                                           |                                                                  | Location Exception Ord              |                                                                                                                                | Increased Density Orders             |                                                        |  |  |
| Pending CD Numbers: No Pend                                                                                                                                                          | ling                                                             | Working interest ov                 | vners' notified: ***                                                                                                           | Special Orders                       | No Special                                             |  |  |
|                                                                                                                                                                                      | und Elevation: 887                                               | Surface Casing                      | g: 460                                                                                                                         | Depth to base of Treatable Water-Bea | ring FM: 410                                           |  |  |
|                                                                                                                                                                                      | N-                                                               |                                     | Approved Method for dispose                                                                                                    | al of Drilling Fluids:               |                                                        |  |  |
| Under Federal Jurisdiction:                                                                                                                                                          | NO                                                               | Fresh Water Supply Well Drilled: No |                                                                                                                                |                                      | A. Evaporation/dewater and backfilling of reserve pit. |  |  |
|                                                                                                                                                                                      |                                                                  |                                     | A. Evaporation/dewater and ba                                                                                                  | ckfilling of reserve pit.            |                                                        |  |  |
|                                                                                                                                                                                      | No                                                               |                                     | A. Evaporation/dewater and ba                                                                                                  | ckfilling of reserve pit.            |                                                        |  |  |
| Fresh Water Supply Well Drilled:<br>Surface Water used to Drill:<br>PIT 1 INFORMATION                                                                                                | No<br>No                                                         |                                     | Category of Pit:                                                                                                               | 4                                    |                                                        |  |  |
| Fresh Water Supply Well Drilled:<br>Surface Water used to Drill:<br>PIT 1 INFORMATION<br>Type of Pit System: ON SIT                                                                  | No<br>No                                                         |                                     | Category of Pit:<br>Liner not required for Catego                                                                              | 4<br>ory: 4                          |                                                        |  |  |
| Fresh Water Supply Well Drilled:<br>Surface Water used to Drill:<br>PIT 1 INFORMATION                                                                                                | No<br>No                                                         |                                     | Category of Pit:<br>Liner not required for Catego<br>Pit Location is:                                                          | 4<br><b>bry: 4</b><br>NON HSA        |                                                        |  |  |
| Fresh Water Supply Well Drilled:<br>Surface Water used to Drill:<br>PIT 1 INFORMATION<br>Type of Pit System: ON SIT                                                                  | No<br>No<br>E                                                    | sit? Y                              | Category of Pit:<br>Liner not required for Catego<br>Pit Location is:<br>Pit Location Formation:<br>Mud System Change to Water | 4<br><b>bry: 4</b><br>NON HSA        | mended Intent (Form                                    |  |  |
| Fresh Water Supply Well Drilled:<br>Surface Water used to Drill:<br>PIT 1 INFORMATION<br>Type of Pit System: ON SITE<br>Type of Mud System: AIR                                      | No<br>No<br>E<br>greater than 10ft below base of p               | sit? Y                              | Category of Pit:<br>Liner not required for Catego<br>Pit Location is:<br>Pit Location Formation:                               | 4<br>ory: 4<br>NON HSA<br>NELLIE BLY | mended Intent (Form                                    |  |  |
| Fresh Water Supply Well Drilled:<br>Surface Water used to Drill:<br>PIT 1 INFORMATION<br>Type of Pit System: ON SITE<br>Type of Mud System: AIR<br>Is depth to top of ground water g | No<br>No<br>E<br>greater than 10ft below base of p<br>er well? N | sit? Y                              | Category of Pit:<br>Liner not required for Catego<br>Pit Location is:<br>Pit Location Formation:<br>Mud System Change to Water | 4<br>ory: 4<br>NON HSA<br>NELLIE BLY | mended Intent (Form                                    |  |  |