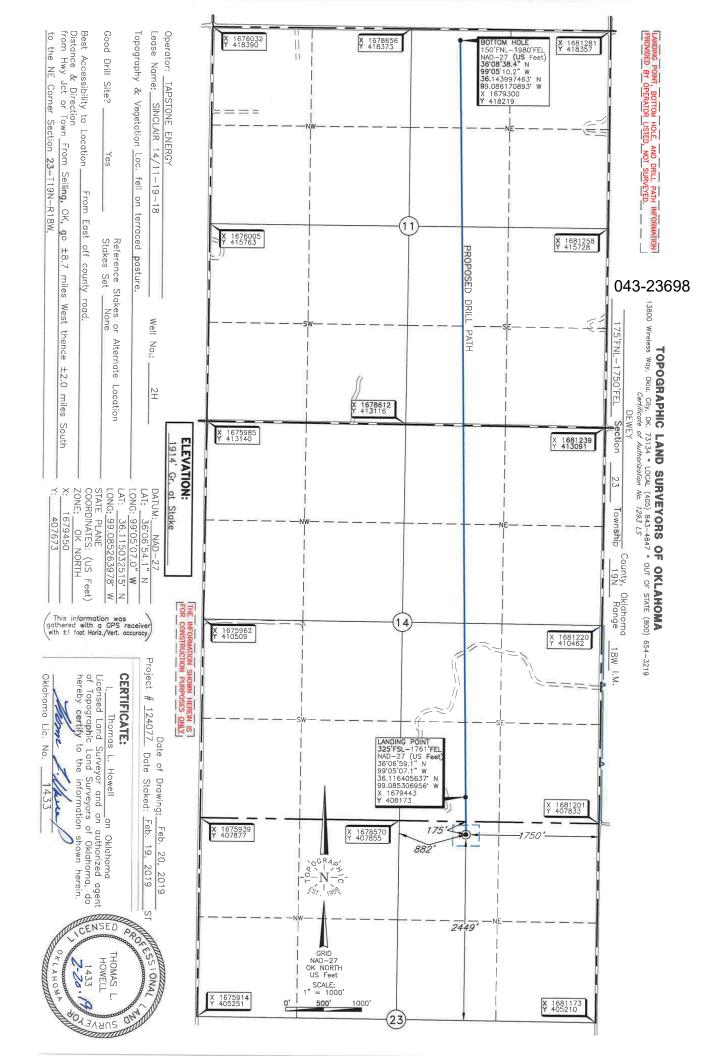

| PI NUMBER: 043 23698<br>rizontal Hole Oil & Gas<br>Iti Unit                                                                                                             | OIL & GAS CO<br>P.C<br>OKLAHOMA    | RPORATION COMMISSION<br>INSERVATION DIVISION<br>D. BOX 52000<br>A CITY, OK 73152-2000<br>Ie 165:10-3-1) | Approval Date:<br>Expiration Date: | 04/04/2019<br>10/04/2020   |
|-------------------------------------------------------------------------------------------------------------------------------------------------------------------------|------------------------------------|---------------------------------------------------------------------------------------------------------|------------------------------------|----------------------------|
|                                                                                                                                                                         | PER                                | RMIT TO DRILL                                                                                           |                                    |                            |
|                                                                                                                                                                         |                                    |                                                                                                         |                                    |                            |
| WELL LOCATION: Sec: 23 Twp: 19N Rge:                                                                                                                                    | _                                  |                                                                                                         |                                    |                            |
| SPOT LOCATION: NW NE NW NE                                                                                                                                              | FEET FROM QUARTER: FROM NOR        |                                                                                                         |                                    |                            |
| Lease Name: SINCLAIR 14/11-19-18                                                                                                                                        | Well No: 2H                        | 1750<br>Well                                                                                            | will be 175 feet from neare        | st unit or lease boundary. |
| Operator TAPSTONE ENERGY LLC<br>Name:                                                                                                                                   | Τe                                 | elephone: 4057021600                                                                                    | OTC/OCC Number:                    | 23467 0                    |
| TAPSTONE ENERGY LLC<br>100 E MAIN ST                                                                                                                                    |                                    | BOBBY T. SINC                                                                                           |                                    |                            |
| OKLAHOMA CITY, OK 73104-2509                                                                                                                                            |                                    | 4834 S DUQUE<br>AURORA                                                                                  |                                    | 0016                       |
|                                                                                                                                                                         |                                    |                                                                                                         |                                    |                            |
| Formation(s) (Permit Valid for Listed F<br>Name<br>1 MISSISSIPPIAN<br>2<br>3<br>4<br>5                                                                                  | Ormations Only):<br>Depth<br>11150 | Name<br>6<br>7<br>8<br>9<br>10                                                                          | Dept                               | h                          |
| Spacing Orders: 664318                                                                                                                                                  | Location Exception Orders          | s:                                                                                                      | Increased Density Orders:          |                            |
| Pending CD Numbers: 201901407<br>201901408<br>201901406<br>201901405                                                                                                    |                                    |                                                                                                         | Special Orders:                    |                            |
| Total Depth: 21350 Ground Elevation:                                                                                                                                    | 1914 Surface Casin                 | ng: 410                                                                                                 | Depth to base of Treatable Wate    | r-Bearing FM: 260          |
| Under Federal Jurisdiction: No                                                                                                                                          | Fresh Water Suppl                  | ly Well Drilled: No                                                                                     | Surface Water                      | used to Drill: Yes         |
| PIT 1 INFORMATION                                                                                                                                                       |                                    | Approved Method for disposal                                                                            | of Drilling Fluids:                |                            |
| Type of Pit System: CLOSED Closed System Mean                                                                                                                           | ns Steel Pits                      |                                                                                                         |                                    |                            |
| Type of Mud System: WATER BASED                                                                                                                                         |                                    | D. One time land application                                                                            | (REQUIRES PERMIT)                  | PERMIT NO: 19-36423        |
| Chlorides Max: 8000 Average: 5000<br>Is depth to top of ground water greater than 10ft below<br>Within 1 mile of municipal water well? N<br>Wellhead Protection Area? N | / base of pit? Y                   | H. SEE MEMO                                                                                             |                                    |                            |
| Pit is located in a Hydrologically Sensitive Area                                                                                                                       | a.                                 |                                                                                                         |                                    |                            |
| Category of Pit: C                                                                                                                                                      |                                    |                                                                                                         |                                    |                            |
|                                                                                                                                                                         |                                    |                                                                                                         |                                    |                            |
| Liner not required for Category: C Pit Location is BED AQUIFER                                                                                                          |                                    |                                                                                                         |                                    |                            |

## HORIZONTAL HOLE 1

Sec 11 Twp 19N Rge 18W County DEWEY Spot Location of End Point: N2 N2 NW NE Feet From: NORTH 1/4 Section Line: 150 Feet From: EAST 1/4 Section Line: 1980 Depth of Deviation: 10524 Radius of Turn: 456 Direction: 359 Total Length: 10046 Measured Total Depth: 21350 True Vertical Depth: 11150 End Point Location from Lease, Unit, or Property Line: 150