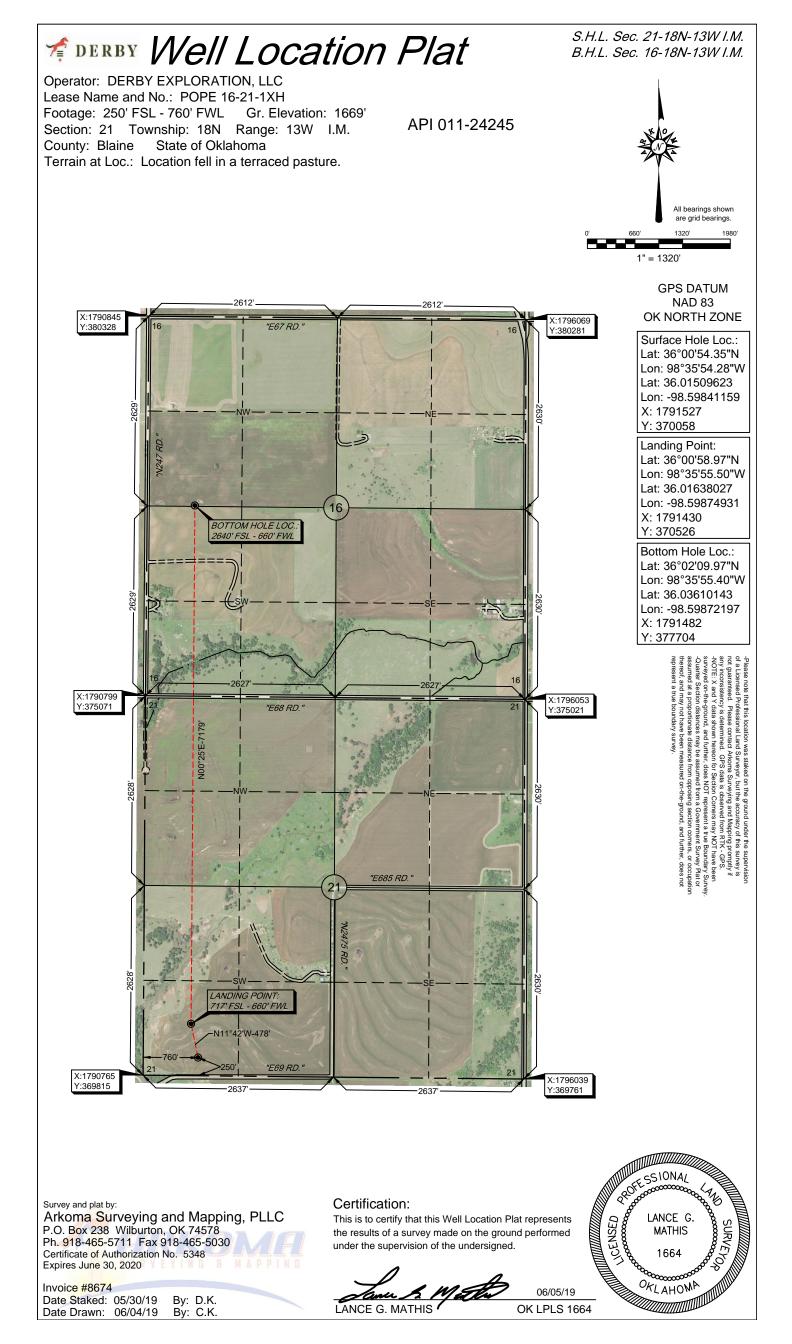

| PI NUMBER: 011 24245<br>rizontal Hole Oil & Gas<br>Ilti Unit                                           | OIL & GAS<br>OKLAH                           | CORPORATION<br>S CONSERVATION<br>P.O. BOX 5200<br>DMA CITY, OK 7<br>(Rule 165:10-3- | ON DIVISION<br>0<br>3152-2000 | Approval Date: 10/16/2019<br>Expiration Date: 04/16/2021                |
|--------------------------------------------------------------------------------------------------------|----------------------------------------------|-------------------------------------------------------------------------------------|-------------------------------|-------------------------------------------------------------------------|
|                                                                                                        |                                              | PERMIT TO DR                                                                        | <u>LL</u>                     |                                                                         |
|                                                                                                        |                                              |                                                                                     |                               |                                                                         |
| WELL LOCATION: Sec: 21 Twp: 18N Rge: 13                                                                | 3W County: BLAIN                             | NE                                                                                  |                               |                                                                         |
| SPOT LOCATION: SW SE SW SW                                                                             |                                              | SOUTH FROM W                                                                        | /EST                          |                                                                         |
|                                                                                                        | SECTION LINES:                               | 250 7                                                                               | 60                            |                                                                         |
| Lease Name: POPE                                                                                       | Well No:                                     | 16-21-1XH                                                                           | We                            | Il will be 250 feet from nearest unit or lease boundary.                |
| Operator DERBY EXPLORATION LLC<br>Name:                                                                |                                              | Telephone: 4056                                                                     | 393786                        | OTC/OCC Number: 24143 0                                                 |
| DERBY EXPLORATION LLC                                                                                  |                                              |                                                                                     | RONALD A PO                   |                                                                         |
| PO BOX 779                                                                                             |                                              |                                                                                     | PO BOX 835                    |                                                                         |
| OKLAHOMA CITY, OK                                                                                      | 73101-0779                                   |                                                                                     |                               | 01/ 20204                                                               |
|                                                                                                        |                                              |                                                                                     | CANTON                        | OK 73724                                                                |
| Name<br>1 MISSISSIPPIAN<br>2 WOODFORD<br>3<br>4<br>5<br>Spacing Orders: 701624<br>701625<br>703505     | Depth<br>8645<br>10520<br>Location Exception | 6<br>7<br>8<br>9<br>10<br>Orders: 703506                                            | Name                          | Depth<br>Increased Density Orders:                                      |
| Pending CD Numbers:                                                                                    |                                              |                                                                                     |                               | Special Orders:                                                         |
| Total Depth: 18210 Ground Elevation: 1                                                                 | 669 Surface (                                | Casing: 400                                                                         |                               | Depth to base of Treatable Water-Bearing FM: 150                        |
| Under Federal Jurisdiction: No                                                                         | Fresh Water                                  | Supply Well Drilled:                                                                | No                            | Surface Water used to Drill: Yes                                        |
| PIT 1 INFORMATION                                                                                      |                                              | Appro                                                                               | oved Method for dispos        | al of Drilling Fluids:                                                  |
| Type of Pit System: CLOSED Closed System Means                                                         | Steel Pits                                   |                                                                                     |                               |                                                                         |
| Type of Mud System: WATER BASED                                                                        |                                              |                                                                                     |                               | n (REQUIRES PERMIT) PERMIT NO: 19-3698<br>EEL PITS PER OPERATOR REQUEST |
| Chlorides Max: 8000 Average: 5000                                                                      | ase of nit? V                                | H. C                                                                                | LUSED STSTEM=STE              | EEL FIIS PER OPERATOR REQUEST                                           |
| Is depth to top of ground water greater than 10ft below be<br>Within 1 mile of municipal water well? N | ase of pills i                               |                                                                                     |                               |                                                                         |
| Wellhead Protection Area? N                                                                            |                                              |                                                                                     |                               |                                                                         |
| Pit <b>is</b> located in a Hydrologically Sensitive Area.                                              |                                              |                                                                                     |                               |                                                                         |
| Category of Pit: C                                                                                     |                                              |                                                                                     |                               |                                                                         |
| Liner not required for Category: C                                                                     |                                              |                                                                                     |                               |                                                                         |
| Pit Location is BED AQUIFER                                                                            |                                              |                                                                                     |                               |                                                                         |
| Pit Location Formation: MARLOW                                                                         |                                              |                                                                                     |                               |                                                                         |

## HORIZONTAL HOLE 1

| Sec 16 Twp 18N Rge 13W Cour<br>Spot Location of End Point: C W<br>Feet From: SOUTH 1/4 Section Line:<br>Feet From: WEST 1/4 Section Line:<br>Depth of Deviation: 9923<br>Radius of Turn: 480<br>Direction: 359<br>Total Length: 7533<br>Measured Total Depth: 18210<br>True Vertical Depth: 10520<br>End Point Location from Lease,<br>Unit, or Property Line: 660 |                                                                                                                                                                                                                                                                                                                       |
|--------------------------------------------------------------------------------------------------------------------------------------------------------------------------------------------------------------------------------------------------------------------------------------------------------------------------------------------------------------------|-----------------------------------------------------------------------------------------------------------------------------------------------------------------------------------------------------------------------------------------------------------------------------------------------------------------------|
| Notes:                                                                                                                                                                                                                                                                                                                                                             |                                                                                                                                                                                                                                                                                                                       |
| Category                                                                                                                                                                                                                                                                                                                                                           | Description                                                                                                                                                                                                                                                                                                           |
| HYDRAULIC FRACTURING                                                                                                                                                                                                                                                                                                                                               | 10/1/2019 - G71 - OCC 165:10-3-10 REQUIRES:                                                                                                                                                                                                                                                                           |
|                                                                                                                                                                                                                                                                                                                                                                    | 1) PRIOR TO COMMENCEMENT OF HYDRAULIC FRACTURING OPERATIONS FOR HORIZONTAL<br>WELLS, NOTICE GIVEN FIVE BUSINESS DAYS IN ADVANCE TO OFFSET OPERATORS WITH<br>WELLS COMPLETED IN THE SAME COMMON SOURCE OF SUPPLY WITHIN 1/2 MILE;                                                                                      |
|                                                                                                                                                                                                                                                                                                                                                                    | 2) WITH NOTICE ALSO GIVEN 48 HOURS IN ADVANCE OF HYDRAULIC FRACTURING ALL<br>WELLS TO BOTH THE OCC CENTRAL OFFICE AND LOCAL DISTRICT OFFICES, USING THE<br>"FRAC NOTICE FORM" FOUND AT THE FOLLOWING LINK:<br>OCCEWEB.COM/OG/OGFORMS.HTML; AND,                                                                       |
|                                                                                                                                                                                                                                                                                                                                                                    | 3) THE CHEMICAL DISCLOSURE OF HYDRAULIC FRACTURING INGREDIENTS FOR ALL WELLS<br>TO BE REPORTED TO FRACFOCUS WITHIN 60 DAYS AFTER THE CONCLUSION THE<br>HYDRAULIC FRACTURING OPERATIONS, USING THE FOLLOWING LINK: FRACFOCUS.ORG                                                                                       |
| INTERMEDIATE CASING                                                                                                                                                                                                                                                                                                                                                | 10/1/2019 - G71 - DUE TO THE KNOWN POTENTIAL RISK OF ENCOUNTERING AN OVER-<br>PRESSURED ZONE IN THE MORROW SERIES IN THIS AREA, THE TECHNICAL MANAGER<br>RECOMMENDS SETTING AN INTERMEDIATE STRING OF CASING IMMEDIATELY ABOVE THE<br>MORROW SERIES                                                                   |
| LOCATION EXCEPTION - 703506                                                                                                                                                                                                                                                                                                                                        | 10/16/2019 - GB1 - (I.O.) 16 & 21-18N-13W<br>X701624 MSSP, WDFD 16-18N-13W<br>X701625 MSSP, WDFD 21-18N-13W<br>SHL 250' FSL, 760' FWL 21-18N-13W<br>COMPL. INT. (16-18N-13W) NCT 2640' FNL, NCT 0' FSL, NCT 330' FWL<br>COMPL. INT. (21-18N-13W) NCT 0' FNL, NCT 165' FSL, NCT 330' FWL<br>NO OP. NAMED<br>10/10/2019 |
| SPACING - 701624                                                                                                                                                                                                                                                                                                                                                   | 10/16/2019 - GB1 - (640)(HOR) 16-18N-13W<br>VAC 262134 CRUNC, MSSLM NE4<br>EXT 697488 MSSP, WDFD, OTHER<br>COMPL. INT. (MSSP) NCT 660' FB<br>COMPL. INT. (WDFD) NCT 165' FNL/FSL, NCT 330' FEL/FWL                                                                                                                    |
| SPACING - 701625                                                                                                                                                                                                                                                                                                                                                   | 10/16/2019 - GB1 - (640)(HOR) 21-18N-13W<br>EXT 697488 MSSP, WDFD, OTHER<br>COMPL. INT. (MSSP) NCT 660' FB<br>COMPL. INT. (WDFD) NCT 165' FNL/FSL, NCT 330' FEL/FWL                                                                                                                                                   |
| SPACING - 703505                                                                                                                                                                                                                                                                                                                                                   | 10/16/2019 - GB1 - (I.O.) 16 & 21-18N-13W<br>EST MULTIUNIT HORIZONTAL WELL<br>X701624 MSSP, WDFD 16-18N-13W<br>X701625 MSSP, WDFD 21-18N-13W<br>(WDFD ASSOCIATED COMMON SOURCE OF SUPPLY TO MSSP)<br>33.33% 16-18N-13W<br>66.67% 21-18N-13W<br>NO OP. NAMED<br>10/10/2019                                             |