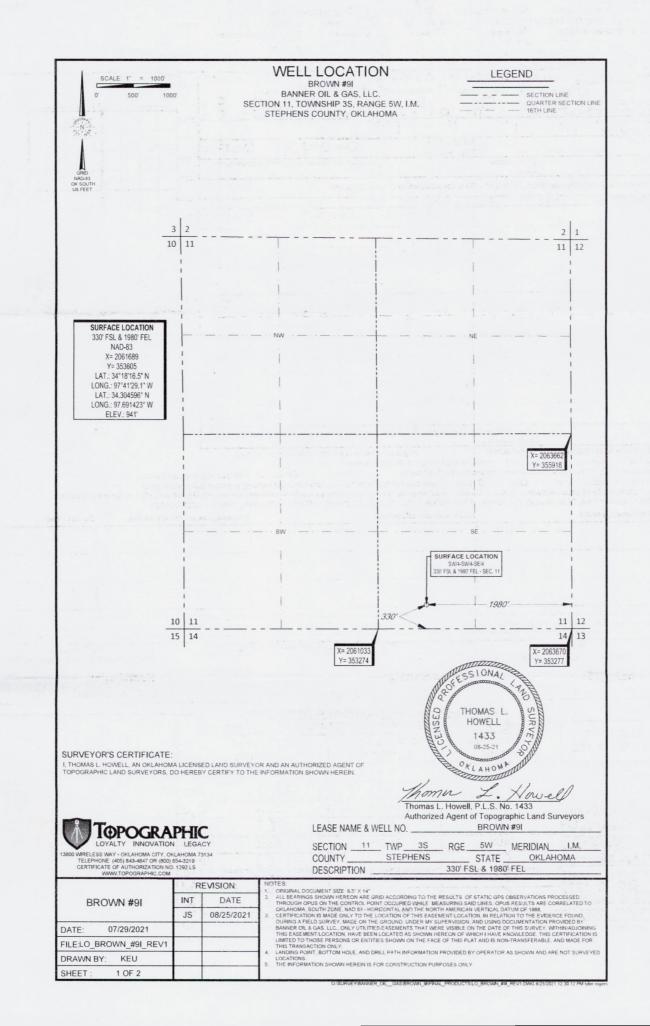

| API NUMBER:<br>Straight Hole                                           | 137 27633<br>Oil & Gas        | o                                      | OIL & GAS CONSI<br>P.O. BO<br>OKLAHOMA CIT | RATION COMMISSION<br>ERVATION DIVISION<br>OX 52000<br>IY, OK 73152-2000<br>65:10-3-1) | Approval Date: 09/22/2021<br>Expiration Date: 03/22/2023 |
|------------------------------------------------------------------------|-------------------------------|----------------------------------------|--------------------------------------------|---------------------------------------------------------------------------------------|----------------------------------------------------------|
|                                                                        |                               |                                        | PERMIT                                     | TO DRILL                                                                              |                                                          |
| WELL LOCATION                                                          | : Section: 11                 | Township: 3S Ra                        | ange: 5W County: S                         | STEPHENS                                                                              |                                                          |
| SPOT LOCATION                                                          | C S2 SW                       | SE FEET FROM QU                        | ARTER: FROM SOUTH                          | FROM EAST                                                                             |                                                          |
|                                                                        |                               | SECTION                                | LINES: 330                                 | 1980                                                                                  |                                                          |
| Lease Name:                                                            | BROWN                         |                                        | Well No: 9I                                | Well will b                                                                           | e 330 feet from nearest unit or lease boundary.          |
| Operator Name:                                                         | BANNER OIL & GAS LL           | с                                      | Telephone: 40588224                        | 156                                                                                   | OTC/OCC Number: 22792 0                                  |
| BANNER OI                                                              | L & GAS LLC                   |                                        |                                            | ROBERT JOHNSON                                                                        |                                                          |
| 10011 S PEI                                                            | NNSYLVANIA AVE                |                                        |                                            | 186671 N 2980 ROAD                                                                    |                                                          |
| OKLAHOMA CITY, OK 73159-6905                                           |                               |                                        |                                            | LOCO                                                                                  | OK 73442                                                 |
|                                                                        |                               |                                        |                                            |                                                                                       | <u> </u>                                                 |
| Formation(s) Name LOCO                                                 | (Permit Valid for Lis         | sted Formations Onl<br>Code<br>405LOCO | y):<br>Depth<br>910                        |                                                                                       |                                                          |
| Spacing Orders:                                                        | No Spacing                    |                                        | Location Exception Orders                  | No Exceptions                                                                         | Increased Density Orders: No Density                     |
| Pending CD Numbers: No Pending Working interest owne                   |                               |                                        |                                            | rs' notified: ***                                                                     | Special Orders: No Special                               |
| Total Depth:                                                           | 1125 Ground E                 | levation: 941                          | Surface Casing:                            | <b>120</b> Dep                                                                        | th to base of Treatable Water-Bearing FM: 70             |
| Under Federal Jurisdiction: No                                         |                               |                                        |                                            | Approved Method for disposal of Drilling Fluids:                                      |                                                          |
| Fresh Water Supply Well Drilled: No<br>Surface Water used to Drill: No |                               |                                        |                                            | A. Evaporation/dewater and backfilling of reserve pit.                                |                                                          |
|                                                                        |                               |                                        |                                            | F. Haul to Commercial soil farming facility                                           | Sec. 2 Twn. 6S Rng. 4W Cnty. 67 Order No: 587652         |
|                                                                        |                               |                                        |                                            | H. (Other)                                                                            | CLOSED SYSTEM=STEEL PITS PER OPERATOR<br>REQUEST         |
| PIT 1 INFOR                                                            | RMATION                       |                                        |                                            | Category of Pit: C                                                                    |                                                          |
| Type of Pit System: CLOSED Closed System Means Steel Pits              |                               |                                        |                                            | Liner not required for Category: C                                                    |                                                          |
| Type of Mud System: WATER BASED                                        |                               |                                        |                                            | Pit Location is: ALLU                                                                 |                                                          |
|                                                                        | 5000 Average: 3000            |                                        |                                            | Pit Location Formation: ALLU                                                          | IVIUM                                                    |
| -                                                                      | o top of ground water greater |                                        | (? Y                                       |                                                                                       |                                                          |
| Within 1                                                               | mile of municipal water well  |                                        |                                            |                                                                                       |                                                          |
|                                                                        | Wellhead Protection Area      | ? N                                    |                                            |                                                                                       |                                                          |
| Pit <u>is</u>                                                          | located in a Hydrologically S | ensitive Area.                         |                                            |                                                                                       |                                                          |