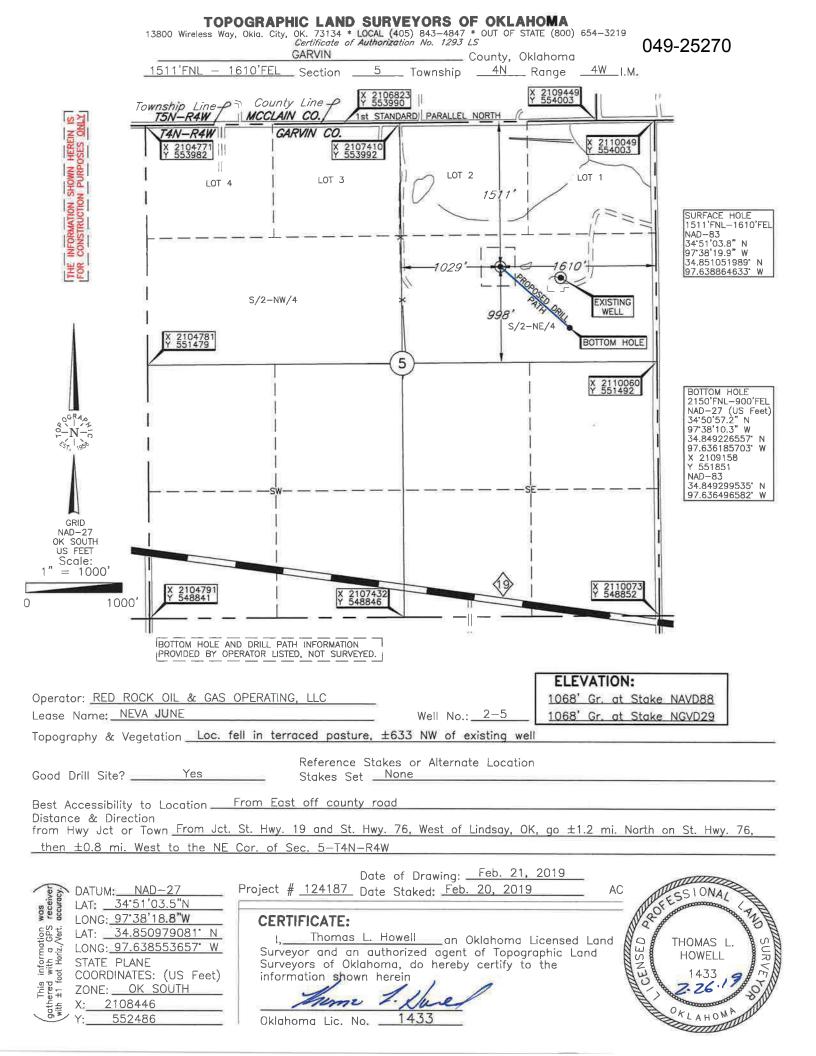

| PI NUMBER: 049 25270<br>rectional Hole Oil & Gas                                                                                  | OIL & GAS (<br>F<br>OKLAHON              | ORPORATION COMMISS<br>CONSERVATION DIVISION<br>P.O. BOX 52000<br>AA CITY, OK 73152-2000<br>Rule 165:10-3-1) |                        | Approval Date:<br>Expiration Date: | 03/08/2019<br>09/08/2020  |
|-----------------------------------------------------------------------------------------------------------------------------------|------------------------------------------|-------------------------------------------------------------------------------------------------------------|------------------------|------------------------------------|---------------------------|
|                                                                                                                                   | Pl                                       | ERMIT TO DRILL                                                                                              |                        |                                    |                           |
|                                                                                                                                   |                                          |                                                                                                             |                        |                                    |                           |
| WELL LOCATION: Sec: 05 Twp: 4N Rge: 4W                                                                                            | County: GARVIN                           |                                                                                                             |                        |                                    |                           |
|                                                                                                                                   | T FROM QUARTER: FROM                     | ORTH FROM EAST                                                                                              |                        |                                    |                           |
| SEC                                                                                                                               | CTION LINES: 15                          | 11 1610                                                                                                     |                        |                                    |                           |
| Lease Name: NEVA JUNE                                                                                                             | Well No: 2-                              | 5                                                                                                           | Well will be           | 291 feet from neares               | t unit or lease boundary. |
| Operator RED ROCKS OIL & GAS OPERATING L<br>Name:                                                                                 | LC                                       | Telephone: 4056003065                                                                                       | С                      | TC/OCC Number:                     | 22649 0                   |
| RED ROCKS OIL & GAS OPERATING LLC<br>1141 N ROBINSON AVE STE 301                                                                  | ;                                        |                                                                                                             | ND CYNTHIA             |                                    |                           |
| OKLAHOMA CITY, OK 73103-4919                                                                                                      |                                          | BLANCH                                                                                                      |                        |                                    | 3010                      |
|                                                                                                                                   |                                          |                                                                                                             |                        |                                    |                           |
| 1 VIOLA<br>2 SIMPSON (ABOVE OIL CREEK)<br>3<br>4<br>5<br>Spacing Orders: <sup>34862</sup>                                         | 10705<br>11253<br>Location Exception Ord | 6<br>7<br>8<br>9<br>10<br>ders:                                                                             | Incre                  | eased Density Orders:              |                           |
| 221317<br>Pending CD Numbers: 201900691                                                                                           |                                          |                                                                                                             | Spec                   | cial Orders:                       |                           |
| Total Depth: 12245 Ground Elevation: 1068                                                                                         | Surface Ca                               | sing: 2000                                                                                                  | Depth to               | base of Treatable Water-           | Bearing FM: 250           |
| Under Federal Jurisdiction: No                                                                                                    | Fresh Water Su                           | pply Well Drilled: No                                                                                       |                        | Surface Water us                   | sed to Drill: Yes         |
| PIT 1 INFORMATION                                                                                                                 |                                          | Approved Method for                                                                                         | disposal of Drilling I | Fluids:                            |                           |
| Type of Pit System: CLOSED Closed System Means Steel Pits<br>Type of Mud System: WATER BASED<br>Chlorides Max: 5000 Average: 3000 |                                          | D. One time land app<br>H. CLOSED SYSTE                                                                     |                        | RES PERMIT)<br>R OPERATOR REQUES   | PERMIT NO: 19-3624        |
| Is depth to top of ground water greater than 10ft below base o<br>Within 1 mile of municipal water well? N                        | rpnt? Y                                  | DIRECTIONAL H                                                                                               | HOLE 1                 |                                    |                           |
| Wellhead Protection Area? N                                                                                                       |                                          |                                                                                                             | -<br>                  |                                    |                           |
| Pit <b>is</b> located in a Hydrologically Sensitive Area.                                                                         |                                          |                                                                                                             |                        | e 4W County                        |                           |
| Category of Pit: C                                                                                                                | ·                                        | Spot Location of End Point: NE SW SE NE                                                                     |                        |                                    |                           |
| Liner not required for Category: C                                                                                                |                                          | Feet From: N                                                                                                | NORTH 1/4 S            | Section Line: 215                  | 0                         |
| Pit Location is ALLUVIAL                                                                                                          |                                          | Feet From:                                                                                                  | EAST 1/4 S             | Section Line: 900                  |                           |
| Pit Location Formation: ALLUVIUM                                                                                                  |                                          | Measured Total I                                                                                            | Depth: 12245           |                                    |                           |
|                                                                                                                                   |                                          | True Vertical De                                                                                            | oth: 12230             |                                    |                           |
|                                                                                                                                   |                                          | End Point Locati                                                                                            |                        |                                    |                           |
|                                                                                                                                   |                                          |                                                                                                             |                        |                                    |                           |
|                                                                                                                                   |                                          | Unit, or Pro                                                                                                | operty Line: 90        | 0                                  |                           |
|                                                                                                                                   |                                          |                                                                                                             |                        |                                    |                           |