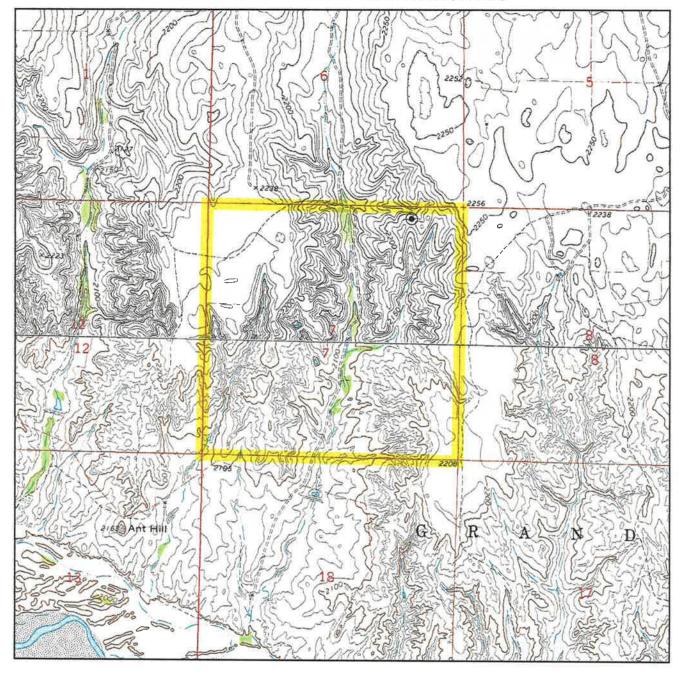

### LOCATION & ELEVATION VERIFICATION MAP

Sec. 7 Twp. 16N Rng. 23W IM

County ELLIS State OK

Operator PEREGRINE PETROLEUM

Description 275'FNL - 1030'FEL

Lease TRC RANCH 16-23 7-18 H1

Elevation 2203' Gr. at Stake

Above Background Data from U.S.G.S. Topographic Map Scale: 1"=2000'

Contour Interval \_\_\_\_\_10'

When elevation is shown hereon it is the ground elevation of the location stake. Review this plat and inform us immediately of any possible discrepancy.