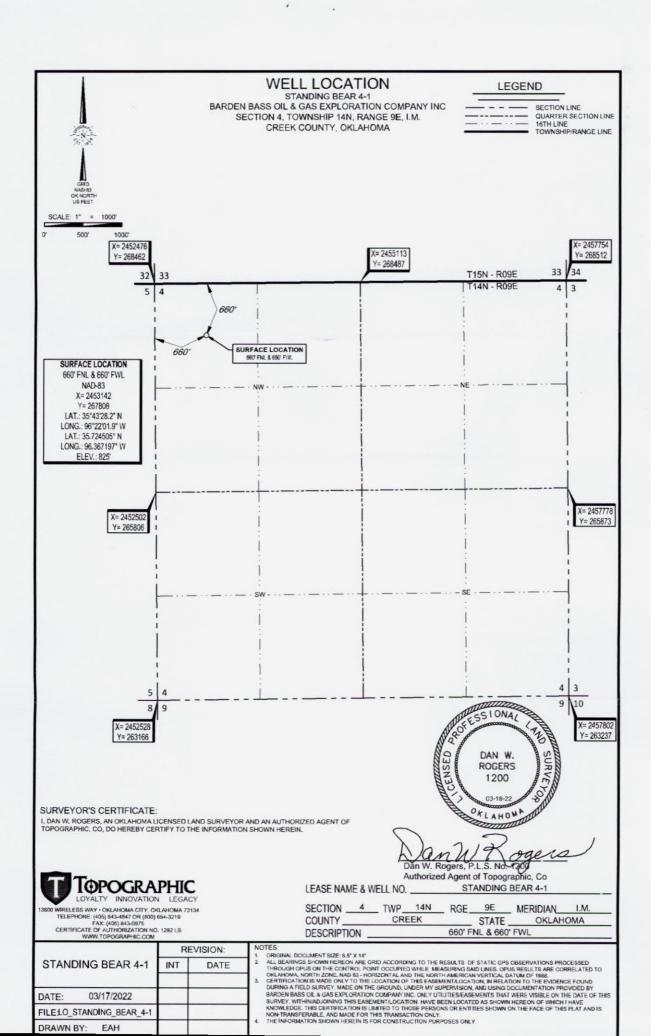

## **PERMIT TO DRILL**

| WELL LOCATION:                                | Section: 04         | 7          | Γownship:    | 14N          | Range:      | 9E                                               | County:                            | CREEK                        | <                      |                 |           |              |               |                    |
|-----------------------------------------------|---------------------|------------|--------------|--------------|-------------|--------------------------------------------------|------------------------------------|------------------------------|------------------------|-----------------|-----------|--------------|---------------|--------------------|
| SPOT LOCATION:                                | С                   | NW         | NW           | FEET FROM    | / QUARTER:  | FROM                                             | NORTH                              | FROM                         | WEST                   |                 |           |              |               |                    |
|                                               |                     |            |              | SEC          | TION LINES: |                                                  | 660                                |                              | 660                    |                 |           |              |               |                    |
|                                               |                     | _          |              |              |             |                                                  |                                    |                              | 000                    |                 |           |              |               |                    |
| Lease Name:                                   | STANDING BEA        | R          |              |              |             | Well No:                                         | 4-1                                |                              |                        | Well will be    | 660       | feet from    | nearest unit  | or lease boundary. |
| Operator Name:                                | BARDEN/BASS         | OIL & GA   | AS EXPLO     | DRATION      | Т           | elephone                                         | 9725631                            | 496                          |                        |                 |           | ОТС          | C/OCC Numl    | ber: 24488 0       |
| BARDEN/BASS OIL & GAS EXPLORATION COMPANY INC |                     |            |              |              |             |                                                  |                                    | GRACE M ROOT REVOCABLE TRUST |                        |                 |           |              |               |                    |
| 201A W MOORE AVE STE D                        |                     |            |              |              |             |                                                  |                                    | 30 S MEADOWHILL DRIVE        |                        |                 |           |              |               |                    |
| TERRELL, TX 75160-3143                        |                     |            |              |              |             |                                                  | <br>  BRISTOW OK 74010             |                              |                        |                 |           |              |               |                    |
| <i>'</i>                                      |                     |            |              |              |             |                                                  |                                    |                              | SICIOTOW               |                 |           | Oit          | 74010         |                    |
|                                               |                     |            |              |              |             |                                                  |                                    | ╽┕                           |                        |                 |           |              |               |                    |
|                                               |                     |            |              |              |             |                                                  |                                    | -                            |                        |                 |           |              |               |                    |
| Formation(s)                                  | (Permit Valid       | for Lis    | ted For      | mations C    | Only):      |                                                  |                                    |                              |                        |                 |           |              |               |                    |
| Name                                          |                     |            | Code         |              |             | Depth                                            |                                    | ] [                          | Name                   |                 |           | Code         |               | Depth              |
| 1 LAYTON                                      |                     |            | 405LY        | /TN          |             | 1300                                             |                                    | 6                            | VIOLA                  |                 |           | 202VIO       | L             | 3740               |
| 2 SKINNER                                     | 404SKNR             |            |              |              | 2325        |                                                  |                                    | WILCOX                       |                        |                 | 202WLCX   |              | 3780          |                    |
| 3 RED FORK                                    | 404RDFK             |            |              |              | 2550        |                                                  |                                    |                              |                        |                 |           |              |               |                    |
| 4 BARTLESVII                                  | LLE                 |            | 404BF        | RVL          |             | 2750                                             |                                    |                              |                        |                 |           |              |               |                    |
| 5 DUTCHER                                     |                     |            | 403D7        | TCR          |             | 3100                                             |                                    |                              |                        |                 |           |              |               |                    |
| Spacing Orders:                               | 721669              |            |              |              | Loca        | tion Exce                                        | ption Orde                         | s: N                         | o Excepti              | ons             | In        | creased De   | nsity Orders: | No Density         |
| Pending CD Number                             | ers: No Pen         | ding       |              |              | ٧           | Vorking in                                       | terest own                         | ers' noti                    | fied: ***              |                 |           | Spe          | ecial Orders: | No Special         |
| Total Depth: 4                                | 000 G               | round Ele  | evation: 8   | 25           | Sı          | urface                                           | Casing:                            | 730                          |                        | Depth           | n to base | of Treatable | Water-Bearin  | g FM: 680          |
| Under Federal Jurisdiction: No                |                     |            |              |              |             | Approved Method for disposal of Drilling Fluids: |                                    |                              |                        |                 |           |              |               |                    |
| Fresh Water Supply Well Drilled: No           |                     |            |              |              |             |                                                  | Α.                                 | . Evaporation/de             | ewater and backfilling | of reserv       | e pit.    |              |               |                    |
| Surface                                       | Water used to Dril  | ll: No     |              |              |             |                                                  |                                    |                              | ·                      |                 |           | •            |               |                    |
| PIT 1 INFORI                                  |                     |            |              |              |             |                                                  |                                    |                              | Cate                   | egory of Pit: 2 |           |              |               |                    |
| Type of Pit System: ON SITE                   |                     |            |              |              |             |                                                  | Liner not required for Category: 2 |                              |                        |                 |           |              |               |                    |
| Type of Mud System: WATER BASED               |                     |            |              |              |             |                                                  | Pit Location is: BED AQUIFER       |                              |                        |                 |           |              |               |                    |
| Chlorides Max: 5000 Average: 3000             |                     |            |              |              |             |                                                  | Pit Location                       | Formation: CHAN              | UTE                    |                 |           |              |               |                    |
| Is depth to                                   | top of ground water | r greater  | than 10ft b  | oelow base o | of pit? Y   |                                                  |                                    |                              |                        |                 |           |              |               |                    |
| Within 1 mile of municipal water well? N      |                     |            |              |              |             |                                                  |                                    |                              |                        |                 |           |              |               |                    |
|                                               | Wellhead Protection | on Area?   | N            |              |             |                                                  |                                    |                              |                        |                 |           |              |               |                    |
| Pit <u>is</u> lo                              | cated in a Hydrolog | gically Se | ensitive Are | ea.          |             |                                                  |                                    |                              |                        |                 |           |              |               |                    |
|                                               |                     |            |              |              |             |                                                  |                                    |                              |                        |                 |           |              |               |                    |