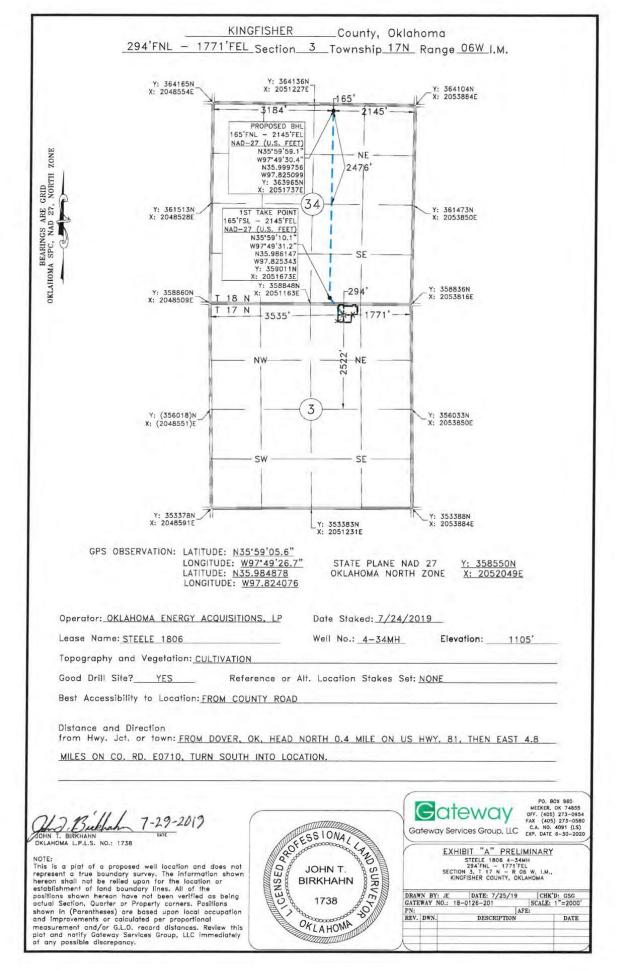

| PI NUMBER: 073 26617<br>rizontal Hole Oil & Gas                                                                        | OIL & GAS<br>OKLAHO                                                                                                                      | CORPORATION COMMI<br>CONSERVATION DIVIS<br>P.O. BOX 52000<br>MA CITY, OK 73152-200<br>Rule 165:10-3-1) | ION                       | Approval Date: 08/15/2019<br>Expiration Date: 02/15/2021 |
|------------------------------------------------------------------------------------------------------------------------|------------------------------------------------------------------------------------------------------------------------------------------|--------------------------------------------------------------------------------------------------------|---------------------------|----------------------------------------------------------|
|                                                                                                                        | E                                                                                                                                        | PERMIT TO DRILL                                                                                        |                           |                                                          |
|                                                                                                                        | _                                                                                                                                        |                                                                                                        |                           |                                                          |
| WELL LOCATION: Sec: 03 Twp: 17N Rge: 6                                                                                 | W County: KINGFI                                                                                                                         | SHER                                                                                                   |                           |                                                          |
| SPOT LOCATION: NE NE NW NE                                                                                             | FEET FROM QUARTER: FROM N                                                                                                                | IORTH FROM EAST                                                                                        |                           |                                                          |
|                                                                                                                        | SECTION LINES: 2                                                                                                                         | 94 1771                                                                                                |                           |                                                          |
| Lease Name: STEELE 1806                                                                                                | Well No: 4                                                                                                                               | 1-34MH                                                                                                 | Well will be              | 294 feet from nearest unit or lease boundary.            |
| Operator OKLAHOMA ENERGY ACQUISIT<br>Name:                                                                             | IONS LP                                                                                                                                  | Telephone: 2815300991                                                                                  |                           | OTC/OCC Number: 23509 0                                  |
| OKLAHOMA ENERGY ACQUISITION:<br>15021 KATY FREEWAY STE 400                                                             | SLP                                                                                                                                      |                                                                                                        | BROTHERS                  |                                                          |
| HOUSTON, TX                                                                                                            |                                                                                                                                          | E 760 ROAD                                                                                             | <b>.</b>                  |                                                          |
|                                                                                                                        |                                                                                                                                          | KINGF                                                                                                  | ISHER                     | OK 73750                                                 |
| 2<br>3<br>4<br>5                                                                                                       |                                                                                                                                          | 7<br>8<br>9<br>10                                                                                      |                           |                                                          |
| Spacing Orders: 654658                                                                                                 | Location Exception O                                                                                                                     | rders:                                                                                                 | In                        | creased Density Orders: 699550                           |
| Pending CD Numbers: 201903210<br>201903207                                                                             |                                                                                                                                          |                                                                                                        | SI                        | Decial Orders:                                           |
| Total Depth: 12500 Ground Elevation: 7                                                                                 | 1105 Surface C                                                                                                                           | asing: 500                                                                                             | Depth                     | to base of Treatable Water-Bearing FM: 80                |
| Under Federal Jurisdiction: No                                                                                         | Fresh Water S                                                                                                                            | upply Well Drilled: No                                                                                 |                           | Surface Water used to Drill: No                          |
| PIT 1 INFORMATION                                                                                                      |                                                                                                                                          | Approved Method                                                                                        | I for disposal of Drillin | g Fluids:                                                |
| Type of Pit System: CLOSED Closed System Means<br>Type of Mud System: WATER BASED<br>Chlorides Max: 4000 Average: 1800 | ans Steel Pits<br>D. One time land application (REQUIRES PERMIT) PERMIT NO: 19-3685:<br>H. CLOSED SYSTEM=STEEL PITS PER OPERATOR REQUEST |                                                                                                        |                           |                                                          |
| Is depth to top of ground water greater than 10ft below b                                                              | base of pit? Y                                                                                                                           |                                                                                                        |                           |                                                          |
| Within 1 mile of municipal water well? N                                                                               |                                                                                                                                          |                                                                                                        |                           |                                                          |
| Wellhead Protection Area? N                                                                                            |                                                                                                                                          |                                                                                                        |                           |                                                          |
| Pit is located in a Hydrologically Sensitive Area.                                                                     |                                                                                                                                          |                                                                                                        |                           |                                                          |
| Category of Pit: C                                                                                                     |                                                                                                                                          |                                                                                                        |                           |                                                          |
| Liner not required for Category: C Pit Location is AP/TE DEPOSIT                                                       |                                                                                                                                          |                                                                                                        |                           |                                                          |
|                                                                                                                        |                                                                                                                                          |                                                                                                        |                           |                                                          |
| Pit Location Formation: TERRACE                                                                                        |                                                                                                                                          |                                                                                                        |                           |                                                          |