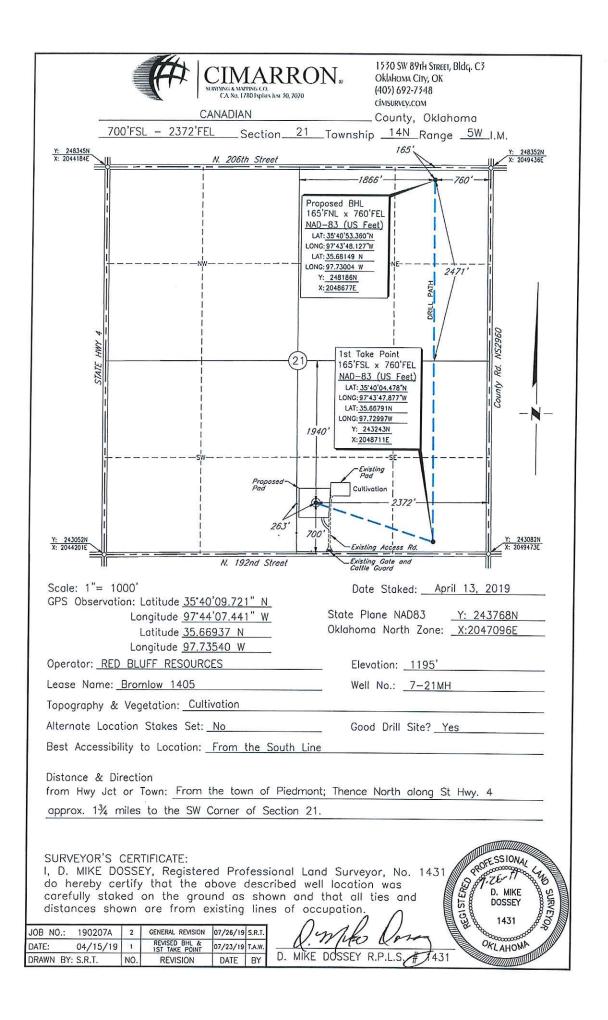

| PI NUMBER: 017 25505<br>rizontal Hole Oil & Gas                                                                                                                                                                                                                                                                                                                                                                                                                                         | OIL & GAS<br>OKLAHO                                | CORPORATION COMMISS<br>CONSERVATION DIVISIOI<br>P.O. BOX 52000<br>MA CITY, OK 73152-2000<br>(Rule 165:10-3-1) |                                                                                                                                                                        |
|-----------------------------------------------------------------------------------------------------------------------------------------------------------------------------------------------------------------------------------------------------------------------------------------------------------------------------------------------------------------------------------------------------------------------------------------------------------------------------------------|----------------------------------------------------|---------------------------------------------------------------------------------------------------------------|------------------------------------------------------------------------------------------------------------------------------------------------------------------------|
|                                                                                                                                                                                                                                                                                                                                                                                                                                                                                         | Ī                                                  | PERMIT TO DRILL                                                                                               |                                                                                                                                                                        |
|                                                                                                                                                                                                                                                                                                                                                                                                                                                                                         |                                                    |                                                                                                               |                                                                                                                                                                        |
| WELL LOCATION: Sec: 21 Twp: 14N Rge:                                                                                                                                                                                                                                                                                                                                                                                                                                                    | 5W County: CANAE                                   | DIAN                                                                                                          |                                                                                                                                                                        |
| SPOT LOCATION: SW NW SW SE                                                                                                                                                                                                                                                                                                                                                                                                                                                              | FEET FROM QUARTER: FROM                            | SOUTH FROM EAST                                                                                               |                                                                                                                                                                        |
|                                                                                                                                                                                                                                                                                                                                                                                                                                                                                         | SECTION LINES: 7                                   | 700 2372                                                                                                      |                                                                                                                                                                        |
| Lease Name: BROMLOW 1405                                                                                                                                                                                                                                                                                                                                                                                                                                                                | Well No:                                           | 7-21MH                                                                                                        | Well will be 700 feet from nearest unit or lease boundary.                                                                                                             |
| Operator RED BLUFF RESOURCES OPEN<br>Name:                                                                                                                                                                                                                                                                                                                                                                                                                                              | RATING LLC                                         | Telephone: 4052088667                                                                                         | OTC/OCC Number: 23828 0                                                                                                                                                |
| RED BLUFF RESOURCES OPERAT<br>3030 NW EXPRESSWAY STE 900                                                                                                                                                                                                                                                                                                                                                                                                                                | ING LLC                                            | JERRY A                                                                                                       | ND SHARON BROMLOW                                                                                                                                                      |
| OKLAHOMA CITY, OK 73112-5447                                                                                                                                                                                                                                                                                                                                                                                                                                                            |                                                    | 1711 GO                                                                                                       | _F COURSE DR                                                                                                                                                           |
|                                                                                                                                                                                                                                                                                                                                                                                                                                                                                         | 13112-3447                                         | EL RENC                                                                                                       | OK 73036                                                                                                                                                               |
| 2 WOODFORD<br>3<br>4<br>5<br>Spacing Orders: No Spacing                                                                                                                                                                                                                                                                                                                                                                                                                                 | 7577<br>Location Exception O                       | 7<br>8<br>9<br>10<br>rrders:                                                                                  | Increased Density Orders:                                                                                                                                              |
| No Spacing                                                                                                                                                                                                                                                                                                                                                                                                                                                                              |                                                    |                                                                                                               |                                                                                                                                                                        |
|                                                                                                                                                                                                                                                                                                                                                                                                                                                                                         |                                                    |                                                                                                               | Special Orders:                                                                                                                                                        |
|                                                                                                                                                                                                                                                                                                                                                                                                                                                                                         |                                                    |                                                                                                               | Special Orders:                                                                                                                                                        |
| Pending CD Numbers: 201902849                                                                                                                                                                                                                                                                                                                                                                                                                                                           | 1195 Surface C                                     | asing: 1000                                                                                                   | Special Orders:<br>Depth to base of Treatable Water-Bearing FM: 780                                                                                                    |
| Pending CD Numbers: 201902849<br>201902851                                                                                                                                                                                                                                                                                                                                                                                                                                              |                                                    | asing: 1000<br>Supply Well Drilled: No                                                                        |                                                                                                                                                                        |
| Pending CD Numbers: 201902849<br>201902851<br>Total Depth: 13312 Ground Elevation:                                                                                                                                                                                                                                                                                                                                                                                                      |                                                    | Supply Well Drilled: No                                                                                       | Depth to base of Treatable Water-Bearing FM: 780                                                                                                                       |
| Pending CD Numbers: 201902849<br>201902851<br>Total Depth: 13312 Ground Elevation:<br>Under Federal Jurisdiction: No<br>PIT 1 INFORMATION<br>Type of Pit System: CLOSED Closed System Mear<br>Type of Mud System: WATER BASED                                                                                                                                                                                                                                                           | Fresh Water S                                      | Supply Well Drilled: No<br>Approved Method for<br>D. One time land ap                                         | Depth to base of Treatable Water-Bearing FM: 780<br>Surface Water used to Drill: Yes                                                                                   |
| Pending CD Numbers: 201902849<br>201902851<br>Total Depth: 13312 Ground Elevation:<br>Under Federal Jurisdiction: No<br>PIT 1 INFORMATION<br>Type of Pit System: CLOSED Closed System Mear                                                                                                                                                                                                                                                                                              | Fresh Water S                                      | Supply Well Drilled: No<br>Approved Method for<br>D. One time land ap                                         | Depth to base of Treatable Water-Bearing FM: 780<br>Surface Water used to Drill: Yes<br>disposal of Drilling Fluids:<br>plication (REQUIRES PERMIT) PERMIT NO: 19-3668 |
| Pending CD Numbers: 201902849<br>201902851<br>Total Depth: 13312 Ground Elevation:<br>Under Federal Jurisdiction: No<br>PIT 1 INFORMATION<br>Type of Pit System: CLOSED Closed System Mear<br>Type of Mud System: WATER BASED<br>Chlorides Max: 5000 Average: 3000<br>Is depth to top of ground water greater than 10ft below                                                                                                                                                           | Fresh Water S                                      | Supply Well Drilled: No<br>Approved Method for<br>D. One time land ap                                         | Depth to base of Treatable Water-Bearing FM: 780<br>Surface Water used to Drill: Yes<br>disposal of Drilling Fluids:<br>plication (REQUIRES PERMIT) PERMIT NO: 19-3664 |
| Pending CD Numbers: 201902849<br>201902851<br>Total Depth: 13312 Ground Elevation:<br>Under Federal Jurisdiction: No<br>PIT 1 INFORMATION<br>Type of Pit System: CLOSED Closed System Mear<br>Type of Mud System: WATER BASED<br>Chlorides Max: 5000 Average: 3000<br>Is depth to top of ground water greater than 10ft below<br>Within 1 mile of municipal water well? N                                                                                                               | Fresh Water S<br>ns Steel Pits<br>/ base of pit? Y | Supply Well Drilled: No<br>Approved Method for<br>D. One time land ap                                         | Depth to base of Treatable Water-Bearing FM: 780<br>Surface Water used to Drill: Yes<br>disposal of Drilling Fluids:<br>plication (REQUIRES PERMIT) PERMIT NO: 19-3664 |
| Pending CD Numbers: 201902849<br>201902851<br>Total Depth: 13312 Ground Elevation:<br>Under Federal Jurisdiction: No<br>PIT 1 INFORMATION<br>Type of Pit System: CLOSED Closed System Mear<br>Type of Mud System: WATER BASED<br>Chlorides Max: 5000 Average: 3000<br>Is depth to top of ground water greater than 10ft below<br>Within 1 mile of municipal water well? N<br>Wellhead Protection Area? N                                                                                | Fresh Water S<br>ns Steel Pits<br>/ base of pit? Y | Supply Well Drilled: No<br>Approved Method for<br>D. One time land ap                                         | Depth to base of Treatable Water-Bearing FM: 780<br>Surface Water used to Drill: Yes<br>disposal of Drilling Fluids:<br>plication (REQUIRES PERMIT) PERMIT NO: 19-3664 |
| Pending CD Numbers: 201902849<br>201902851<br>Total Depth: 13312 Ground Elevation:<br>Under Federal Jurisdiction: No<br>PIT 1 INFORMATION<br>Type of Pit System: CLOSED Closed System Mear<br>Type of Mud System: WATER BASED<br>Chlorides Max: 5000 Average: 3000<br>Is depth to top of ground water greater than 10ft below<br>Within 1 mile of municipal water well? N<br>Wellhead Protection Area? N<br>Pit <b>is not</b> located in a Hydrologically Sensitive Area                | Fresh Water S<br>ns Steel Pits<br>/ base of pit? Y | Supply Well Drilled: No<br>Approved Method for<br>D. One time land ap                                         | Depth to base of Treatable Water-Bearing FM: 780<br>Surface Water used to Drill: Yes<br>disposal of Drilling Fluids:<br>plication (REQUIRES PERMIT) PERMIT NO: 19-3668 |
| Pending CD Numbers: 201902849<br>201902851<br>Total Depth: 13312 Ground Elevation:<br>Under Federal Jurisdiction: No<br>PIT 1 INFORMATION<br>Type of Pit System: CLOSED Closed System Mean<br>Type of Mud System: WATER BASED<br>Chlorides Max: 5000 Average: 3000<br>Is depth to top of ground water greater than 10ft below<br>Within 1 mile of municipal water well? N<br>Wellhead Protection Area? N<br>Pit is not located in a Hydrologically Sensitive Area<br>Category of Pit: C | Fresh Water S<br>ns Steel Pits<br>/ base of pit? Y | Supply Well Drilled: No<br>Approved Method for<br>D. One time land ap                                         | Depth to base of Treatable Water-Bearing FM: 780<br>Surface Water used to Drill: Yes<br>disposal of Drilling Fluids:<br>Dication (REQUIRES PERMIT) PERMIT NO: 19-36    |

## HORIZONTAL HOLE 1

CANADIAN Sec 21 Twp 14N Rge 5W County Spot Location of End Point: NF NW NE NE Feet From: NORTH 1/4 Section Line: 165 Feet From: EAST 1/4 Section Line: 760 Depth of Deviation: 7089 Radius of Turn: 815 Direction: 15 Total Length: 4943 Measured Total Depth: 13312 True Vertical Depth: 7577 End Point Location from Lease. Unit. or Property Line: 165 Notes: Description Category HYDRAULIC FRACTURING 7/31/2019 - G71 - OCC 165:10-3-10 REQUIRES: 1) PRIOR TO COMMENCEMENT OF HYDRAULIC FRACTURING OPERATIONS FOR HORIZONTAL WELLS, NOTICE GIVEN FIVE BUSINESS DAYS IN ADVANCE TO OFFSET OPERATORS WITH WELLS COMPLETED IN THE SAME COMMON SOURCE OF SUPPLY WITHIN 1/2 MILE: 2) WITH NOTICE ALSO GIVEN 48 HOURS IN ADVANCE OF HYDRAULIC FRACTURING ALL WELLS TO BOTH THE OCC CENTRAL OFFICE AND LOCAL DISTRICT OFFICES, USING THE "FRAC NOTICE FORM" FOUND AT THE FOLLOWING LINK: OCCEWEB.COM/OG/OGFORMS.HTML; AND, 3) THE CHEMICAL DISCLOSURE OF HYDRAULIC FRACTURING INGREDIENTS FOR ALL WELLS TO BE REPORTED TO FRACFOCUS WITHIN 60 DAYS AFTER THE CONCLUSION THE HYDRAULIC FRACTURING OPERATIONS, USING THE FOLLOWING LINK: FRACFOCUS.ORG PENDING CD - 201902849 8/15/2019 - G56 - (640)(HOR) 21-14N-5W VAC 71795 MISS W2 SW4, NE4, E2 SE4 VAC 182916 MSSLM W2 SW4, NE4, E2 SE4 EST MSSP, WDFD, OTHER (COEXIST WITH NW4, E2 SW4, W2 SE4, SP # 71795 MISS; NW4, E2 SW4, W2 SE4 SP # 182916 MSSLM) REC 6/11/2019 (M. PORTER) PENDING CD - 201902851 8/15/2019 - G56 - (I.O.) 21-14N-5W X201902849 MSSP, WDFD, OTHER X165:10-3-28(C)(2)(B) MSSP MAY BE CLOSER THAN 600' TO JECH 1-21 WELL COMPL INT NCT 165' FNL, NCT 165' FSL, NCT 330' FEL OR FWL NO OP NAMED REC 7/1/2019 (MINMIER)