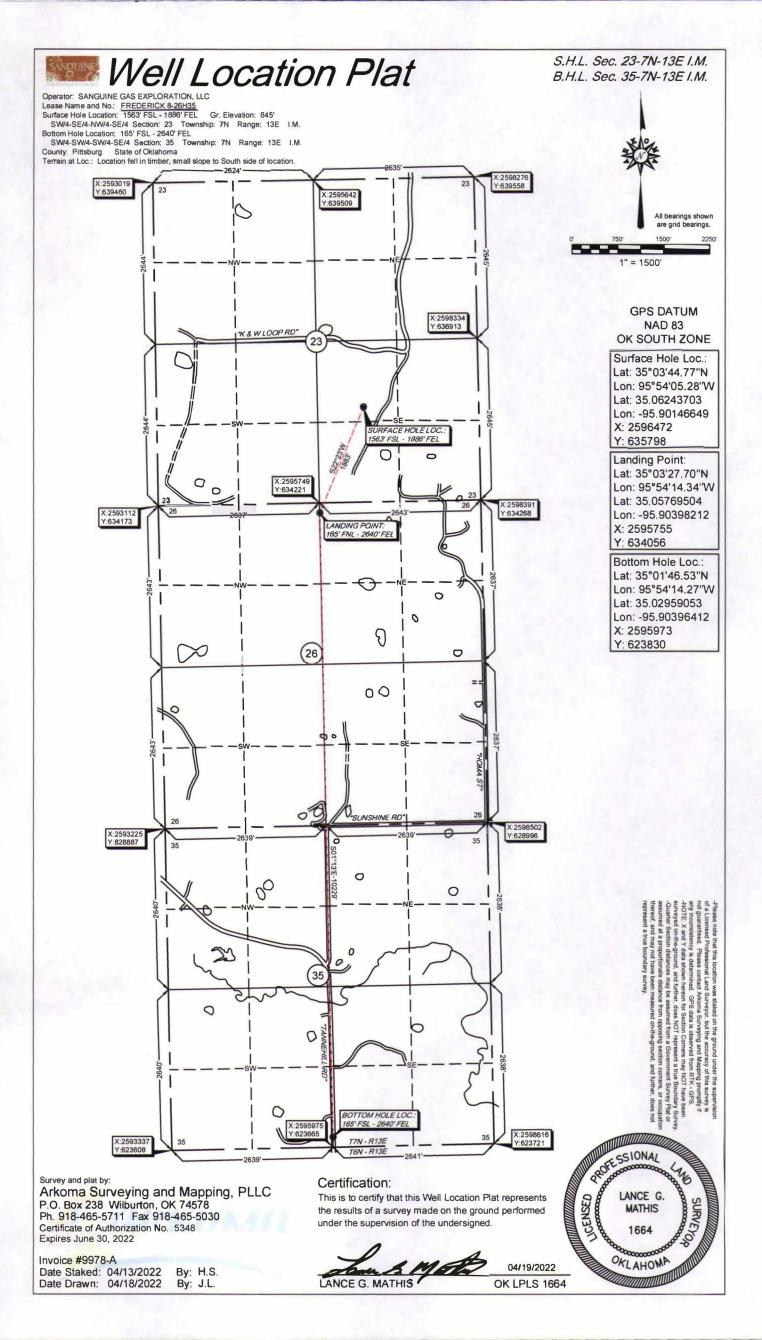

# Topographic Vicinity Map

Operator: SANGUINE GAS EXPLORATION, LLC Lease Name and No.: FREDERICK 8-26H35 Surface Hole Location: 1563' FSL - 1886' FEL Sec. 23 Twp. 7N Rng. 13E I.M. Landing Point: 165' FNL - 2640' FEL Sec. 26 Twp. 7N Rng. 13E I.M. Bottom Hole Location: 165' FSL - 2640' FEL

Sec. 35 Twp. 7N Rng. 13E I.M. County: Pittsburg State of Oklahoma

Ground Elevation at Surface Hole Location: 845'

Scale 1" = 2000' Contour Interval: 20'

Provided by:

Arkoma Surveying and Mapping, PLLC P.O. Box 238 Wilburton, OK 74578 Ph. 918-465-5711 Fax 918-465-5030

Certificate of Authorization No. 5348 Expires June 30, 2022

Date Staked: 04/13/2022

The purpose of this map is to verify the location and elevation as staked on the ground and to show the surrounding Topographic features. The footage shown hereon is only as SCALED onto a U.S.G.S. Topographic Map.

Please note that this location was staked carefully on the ground under the supervision of a Licensed Professional Land Surveyor, but the accuracy of this survey is not guaranteed.

Please contact Arkoma Surveying and Mapping promptly if any inconsistency is determined.