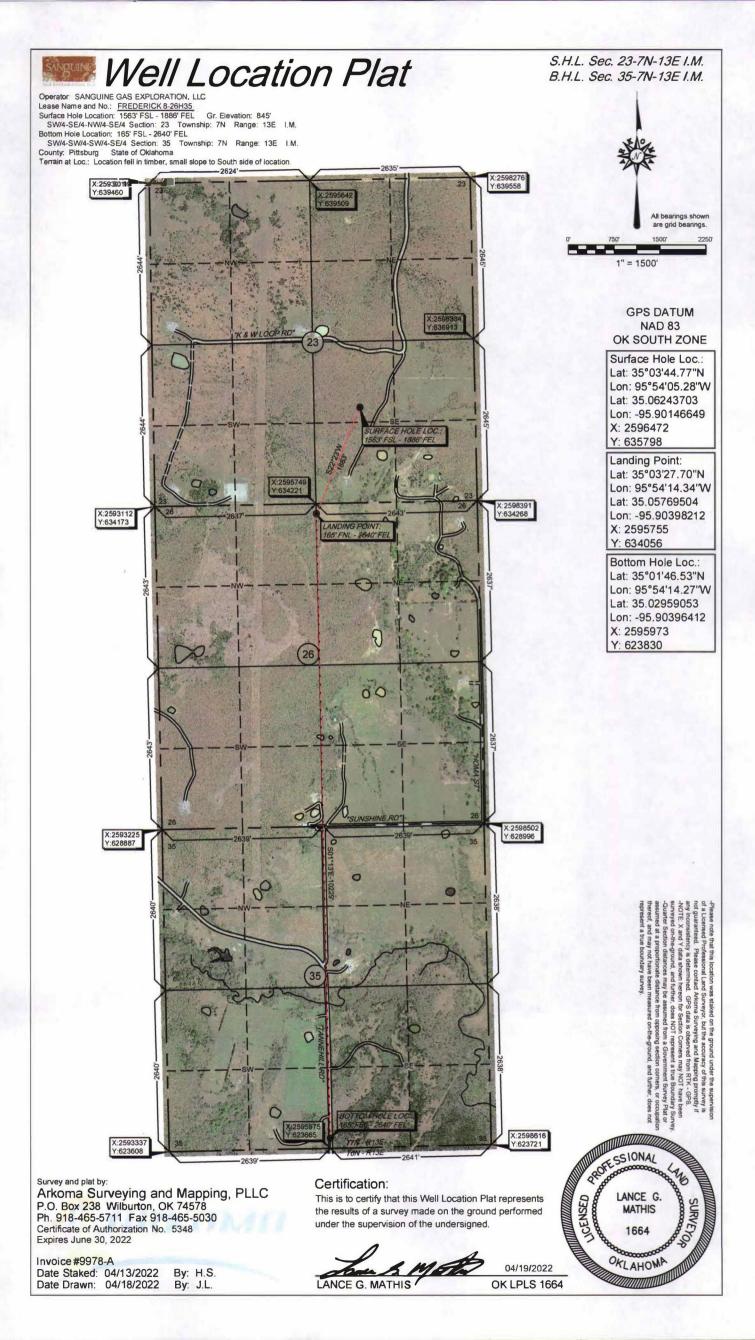

# Topographic Vicinity Map

Operator: SANGUINE GAS EXPLORATION, LLC Lease Name and No.: FREDERICK 8-26H35 Surface Hole Location: 1563' FSL - 1886' FEL Sec. 23 Twp. 7N Rng. 13E I.M. Landing Point: 165' FNL - 2640' FEL Sec. 26 Twp. 7N Rng. 13E I.M. Bottom Hole Location: 165' FSL - 2640' FEL

Sec. 35 Twp. 7N Rng. 13E I.M. County: Pittsburg State of Oklahoma

Ground Elevation at Surface Hole Location: 845'

Scale 1" = 2000' Contour Interval: 20'

Provided by:

Arkoma Surveying and Mapping, PLLC P.O. Box 238 Wilburton, OK 74578 Ph. 918-465-5711 Fax 918-465-5030

Certificate of Authorization No. 5348 Expires June 30, 2022

Date Staked: 04/13/2022

The purpose of this map is to verify the location and elevation as staked on the ground and to show the surrounding Topographic features. The footage shown hereon is only as SCALED onto a U.S.G.S. Topographic Map.

Please note that this location was staked carefully on the ground under the supervision of a Licensed Professional Land Surveyor, but the accuracy of this survey is not guaranteed.

Please contact Arkoma Surveying and Mapping promptly if any inconsistency is determined.