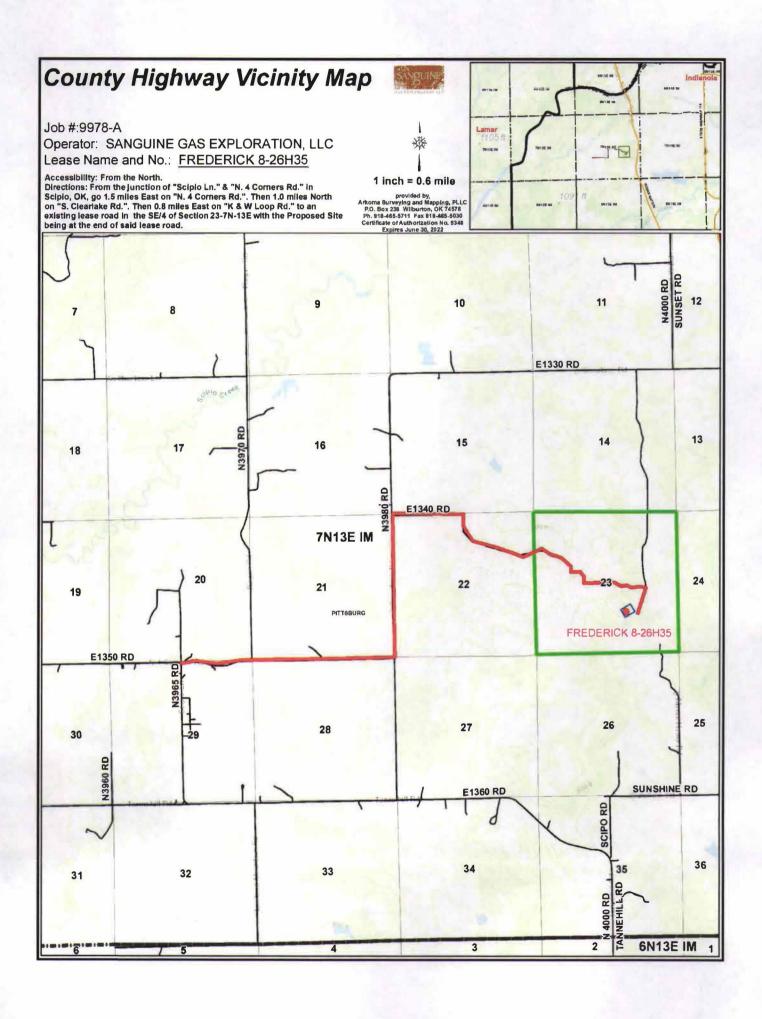

# Topographic Vicinity Map

Operator: SANGUINE GAS EXPLORATION, LLC Lease Name and No.: FREDERICK 8-26H35 Surface Hole Location: 1563' FSL - 1886' FEL Sec. 23 Twp. 7N Rng. 13E I.M. Landing Point: 165' FNL - 2640' FEL Sec. 26 Twp. 7N Rng. 13E I.M. Bottom Hole Location: 165' FSL - 2640' FEL

Sec. 35 Twp. 7N Rng. 13E I.M. County: Pittsburg State of Oklahoma

Ground Elevation at Surface Hole Location: 845'

Scale 1" = 2000' Contour Interval: 20'

Provided by:

Arkoma Surveying and Mapping, PLLC P.O. Box 238 Wilburton, OK 74578 Ph. 918-465-5711 Fax 918-465-5030

Certificate of Authorization No. 5348 Expires June 30, 2022

Date Staked: 04/13/2022

The purpose of this map is to verify the location and elevation as staked on the ground and to show the surrounding Topographic features. The footage shown hereon is only as SCALED onto a U.S.G.S. Topographic Map.

Please note that this location was staked carefully on the ground under the supervision of a Licensed Professional Land Surveyor, but the accuracy of this survey is not guaranteed.

Please contact Arkoma Surveying and Mapping promptly if any inconsistency is determined.