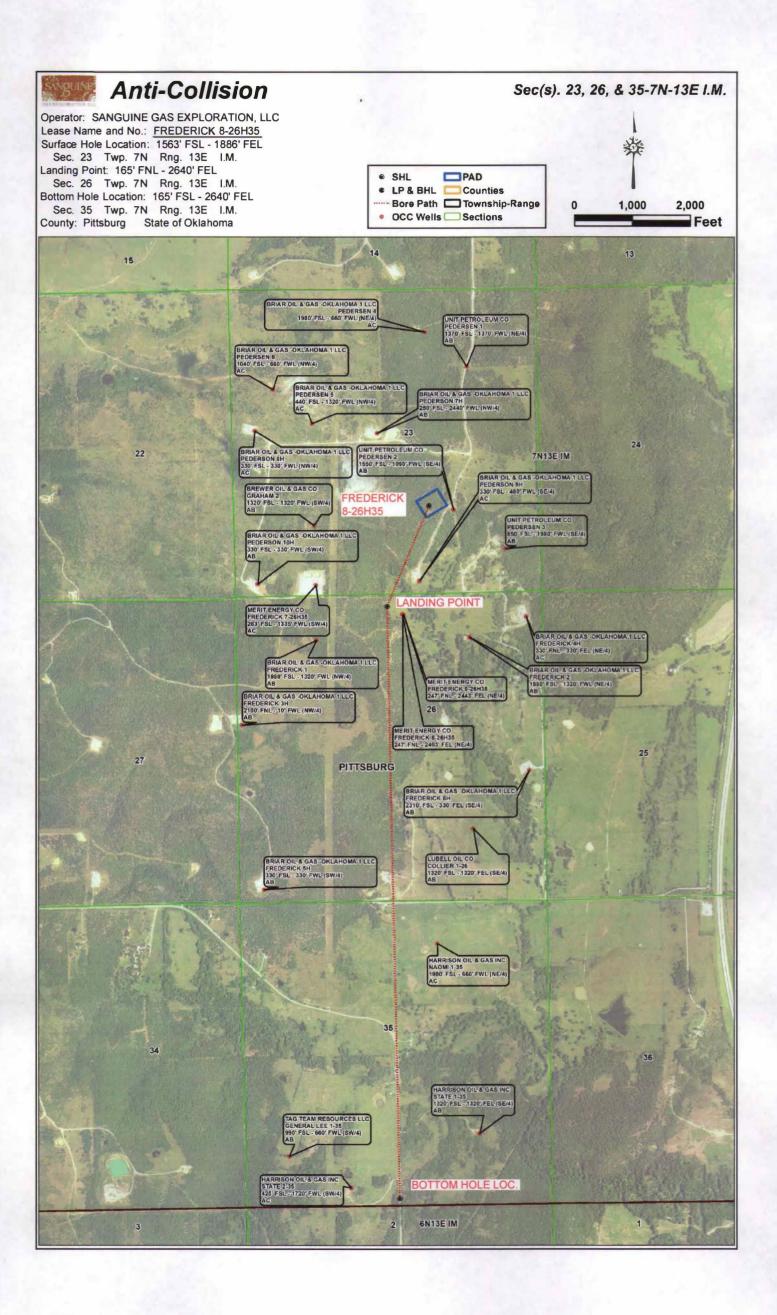

# Topographic Vicinity Map

Operator: SANGUINE GAS EXPLORATION, LLC Lease Name and No.: FREDERICK 8-26H35 Surface Hole Location: 1563' FSL - 1886' FEL Sec. 23 Twp. 7N Rng. 13E I.M. Landing Point: 165' FNL - 2640' FEL Sec. 26 Twp. 7N Rng. 13E I.M. Bottom Hole Location: 165' FSL - 2640' FEL

Sec. 35 Twp. 7N Rng. 13E I.M. County: Pittsburg State of Oklahoma

Ground Elevation at Surface Hole Location: 845'

Scale 1" = 2000' Contour Interval: 20'

Provided by:

Arkoma Surveying and Mapping, PLLC P.O. Box 238 Wilburton, OK 74578 Ph. 918-465-5711 Fax 918-465-5030