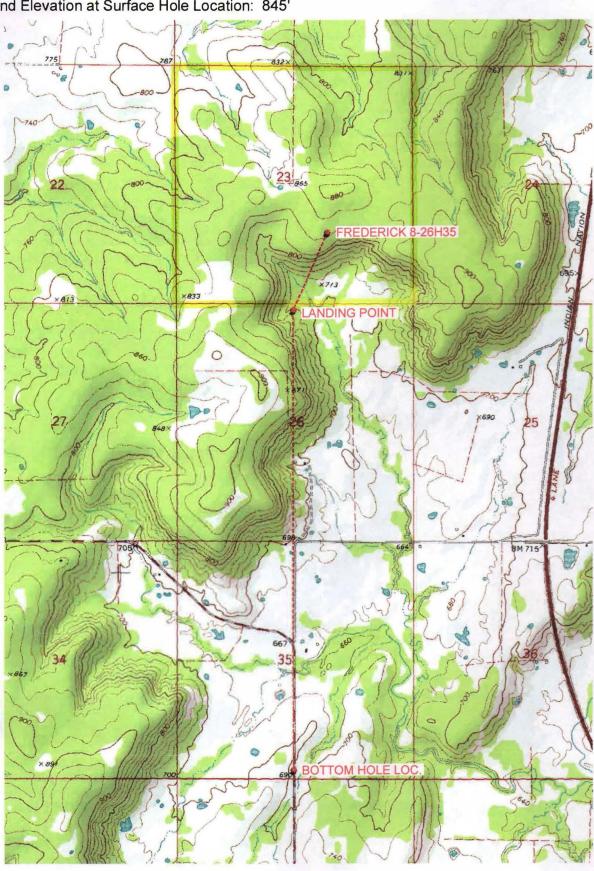

# Topographic Vicinity Map

Operator: SANGUINE GAS EXPLORATION, LLC Lease Name and No.: FREDERICK 8-26H35 Surface Hole Location: 1563' FSL - 1886' FEL Sec. 23 Twp. 7N Rng. 13E I.M. Landing Point: 165' FNL - 2640' FEL Sec. 26 Twp. 7N Rng. 13E I.M. Bottom Hole Location: 165' FSL - 2640' FEL

Sec. 35 Twp. 7N Rng. 13E I.M. County: Pittsburg State of Oklahoma

Ground Elevation at Surface Hole Location: 845'

Scale 1" = 2000' Contour Interval: 20'

Provided by:

Arkoma Surveying and Mapping, PLLC P.O. Box 238 Wilburton, OK 74578 Ph. 918-465-5711 Fax 918-465-5030

Certificate of Authorization No. 5348 Expires June 30, 2022

Date Staked: 04/13/2022

The purpose of this map is to verify the location and elevation as staked on the ground and to show the surrounding Topographic features. The footage shown hereon is only as SCALED onto a U.S.G.S. Topographic Map.

Please note that this location was staked carefully on the ground under the supervision of a Licensed Professional Land Surveyor, but the accuracy of this survey is not guaranteed.

Please contact Arkoma Surveying and Mapping promptly if any inconsistency is determined.