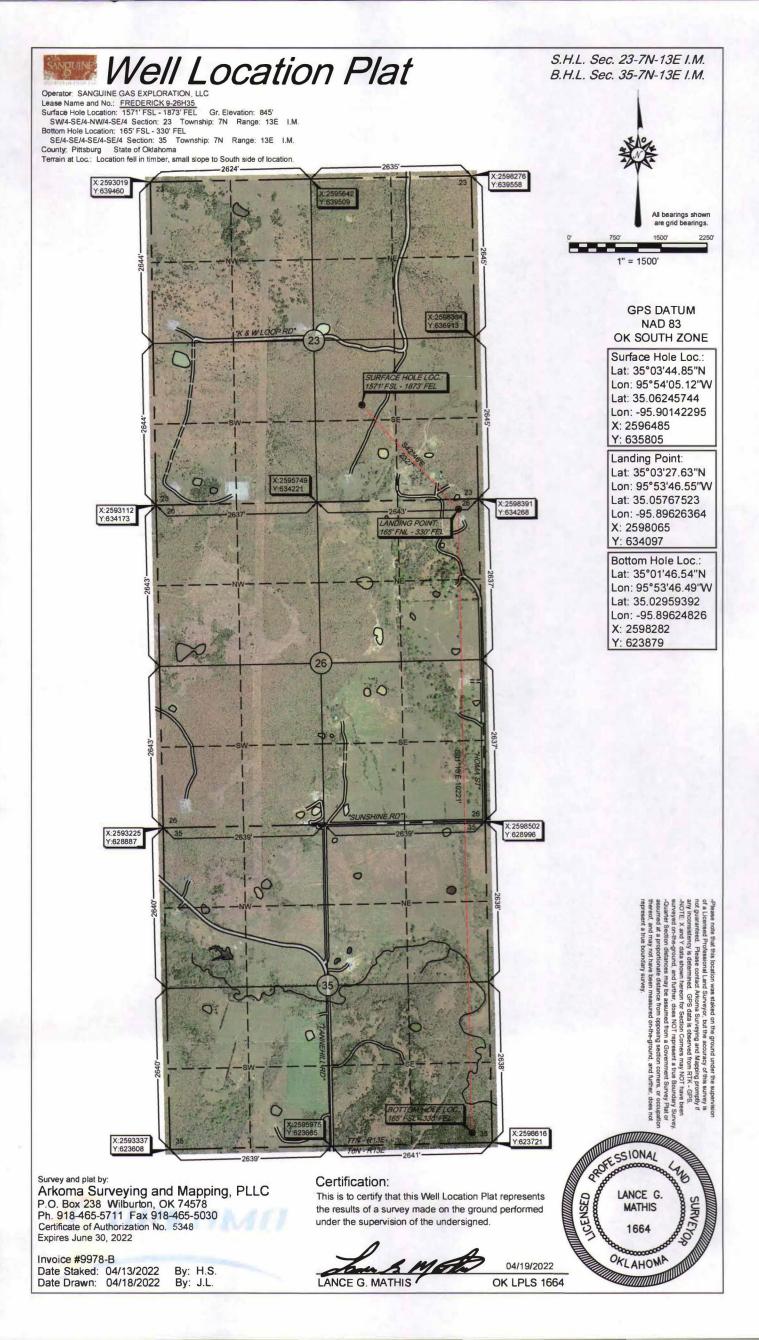

|
| SPACING - 719883 (202101257)            | [8/5/2021 - GC2] - (I.O) 26 & 35-7N-13E<br>EST MULTIUNIT HORIZONTAL WELL<br>X671849 WDFD<br>50% 26-7N-13E<br>50% 35-7N-13E<br>MERIT ENERGY COMPANY<br>8-3-2021                                                                                                                                                                                                                                                                                                                                                     |









# Topographic Vicinity Map

Operator: SANGUINE GAS EXPLORATION, LLC Lease Name and No.: FREDERICK 9-26H35 Surface Hole Location: 1571' FSL - 1873' FEL Sec. 23 Twp. 7N Rng. 13E I.M.

Landing Point: 165' FNL - 330' FEL

Sec. 26 Twp. 7N Rng. 13E I.M. Bottom Hole Location: 165' FSL - 330' FEL Sec. 35 Twp. 7N Rng. 13E I.M.

County: Pittsburg State of Oklahoma Ground Elevation at Surface Hole Location: 845'



Scale 1" = 2000' Contour Interval: 20'



Provided by:

Arkoma Surveying and Mapping, PLLC P.O. Box 238 Wilburton, OK 74578 Ph. 918-465-5711 Fax 918-465-5030

Certificate of Authorization No. 5348 Expires June 30, 2022

Date Staked: 04/13/2022

The purpose of this map is to verify the location and elevation as staked on the ground and to show the surrounding Topographic features. T