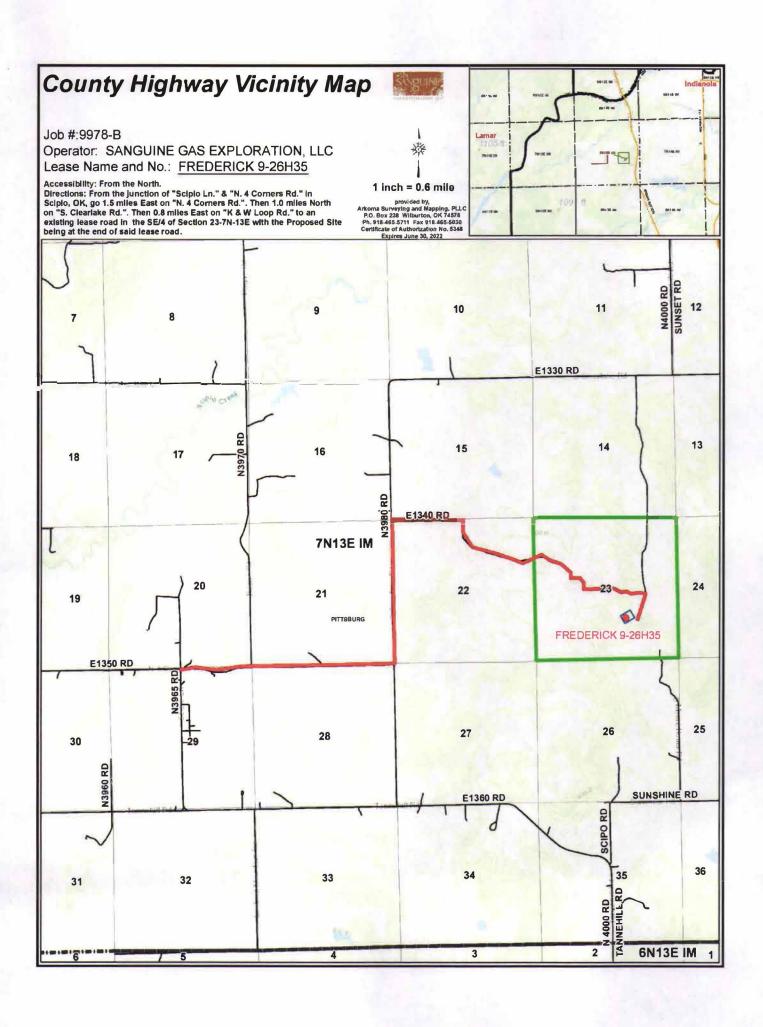

API NUMBER: 121 24875 A

OKLAHOMA CORPORATION COMMISSION OIL & GAS CONSERVATION DIVISION P.O. BOX 52000 OKLAHOMA CITY, OK 73152-2000 (Rule 165:10-3-1)

| Approval Date:   | 08/05/2021 |  |
|------------------|------------|--|
| Expiration Date: | 02/05/2023 |  |

Multi Unit Oil & Gas

Amend reason: CHANGE SHL, OPERATOR, UPDATE ORDERS