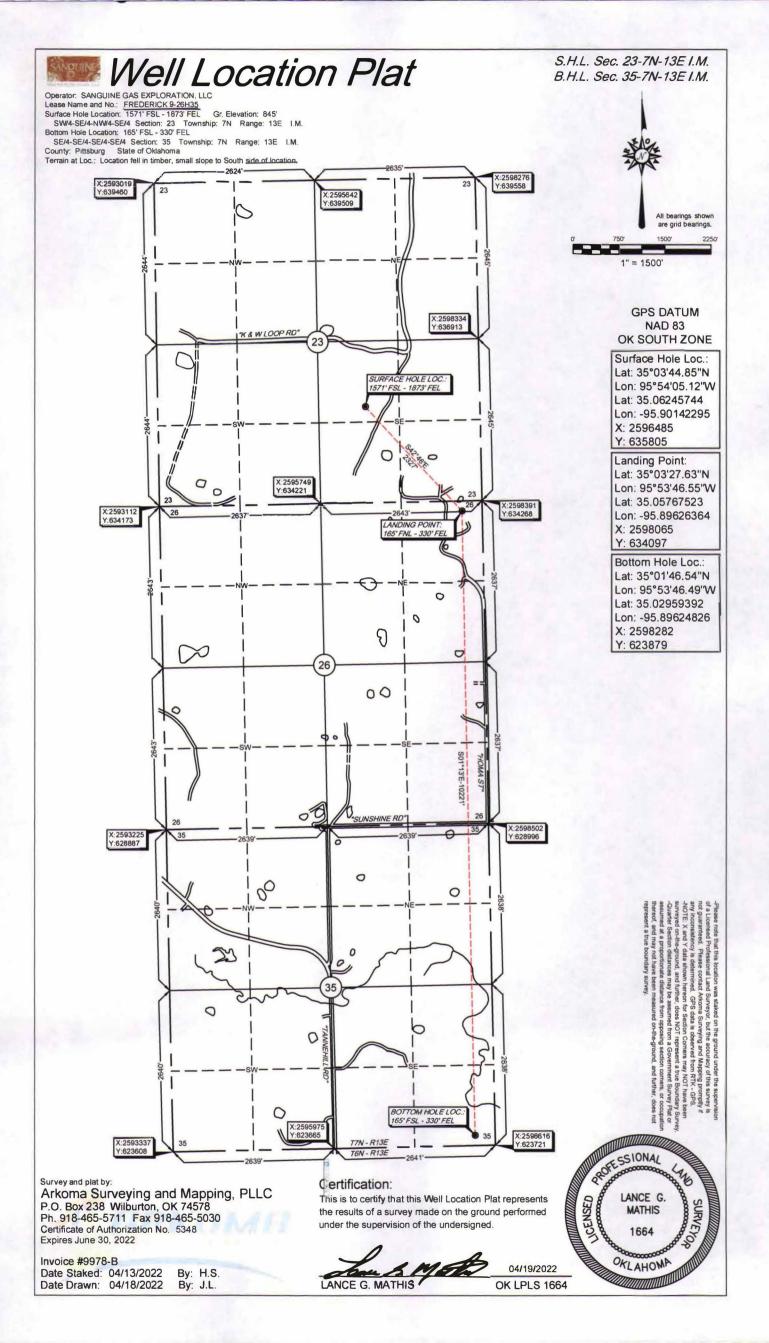

|
| SPACING - 719883 (202101257)            | [8/5/2021 - GC2] - (I.O) 26 & 35-7N-13E<br>EST MULTIUNIT HORIZONTAL WELL<br>X671849 WDFD<br>50% 26-7N-13E<br>50% 35-7N-13E<br>MERIT ENERGY COMPANY<br>8-3-2021                                                                                                                                                                                                                                                                                                                                                     |









# Topographic Vicinity Map

Operator: SANGUINE GAS EXPLORATION, LLC Lease Name and No.: FREDERICK 9-26H35 Surface Hole Location: 1571' FSL - 1873' FEL Sec. 23 Twp. 7N Rng. 13E I.M.

Landing Point: 165' FNL - 330' FEL

Sec. 26 Twp. 7N Rng. 13E I.M. Bottom Hole Location: 165' FSL - 330' FEL Sec. 35 Twp. 7N Rng. 13E I.M.

County: Pittsburg State of Oklahoma Ground Elevation at Surface Hole Location: 845'



Scale 1" = 2000' Contour Interval: 20'



Provided by:

Arkoma Surveying and Mapping, PLLC P.O. Box 238 Wilburton, OK 74578 Ph. 918-465-5711 Fax 918-465-5030

Certificate of Authorization No. 5348 Expires June 30, 2022

Date Staked: 04/13/2022

The purpose of this map is to verify the location and elevation as staked on the ground and to show the surrounding Topographic features. The