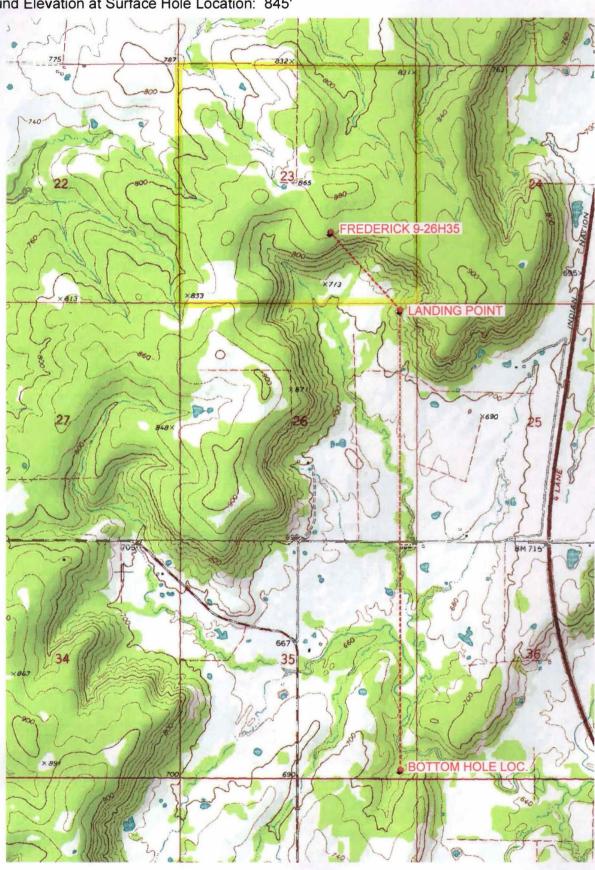

API NUMBER: 121 24875 A

OKLAHOMA CORPORATION COMMISSION OIL & GAS CONSERVATION DIVISION P.O. BOX 52000 OKLAHOMA CITY, OK 73152-2000 (Rule 165:10-3-1)

| Approval Date:   | 08/05/2021 |  |
|------------------|------------|--|
| Expiration Date: | 02/05/2023 |  |

Multi Unit Oil & Gas

Amend reason: CHANGE SHL, OPERATOR, UPDATE ORDERS