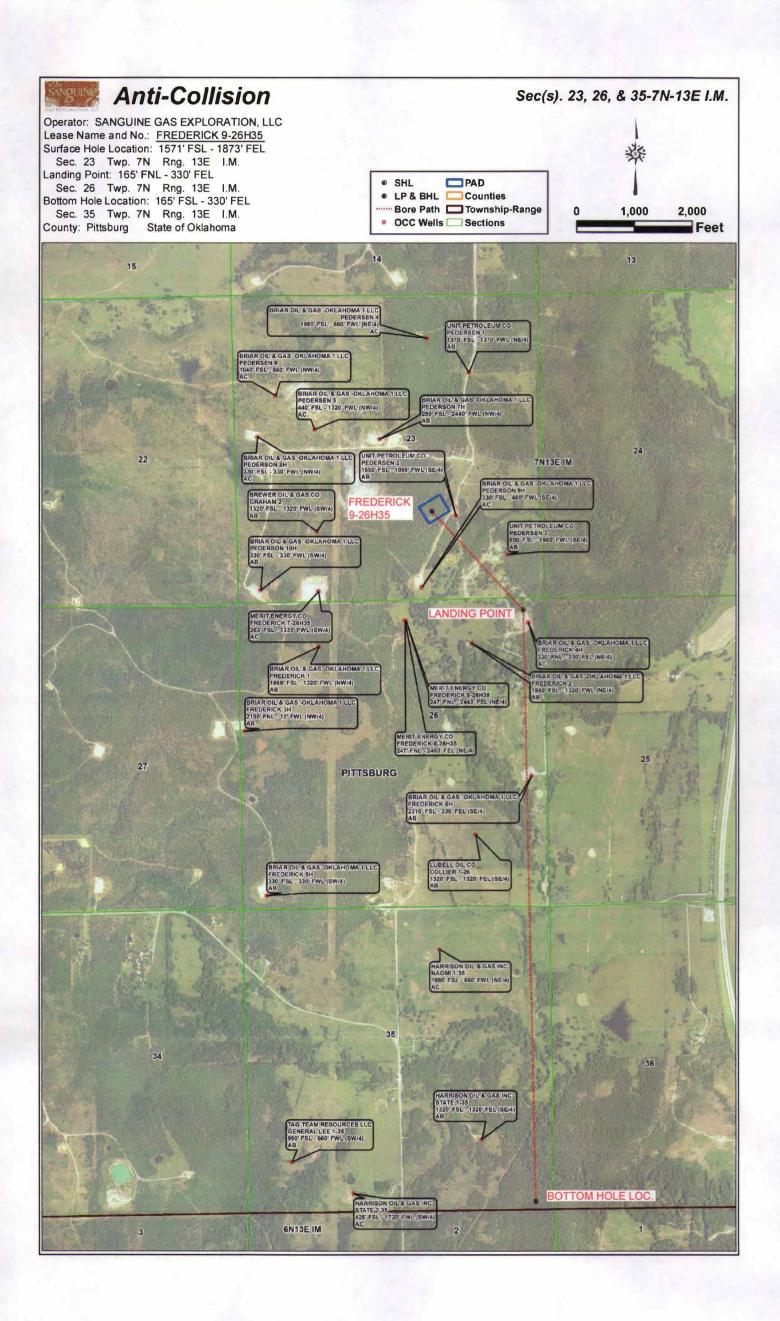

|
| SPACING - 719883 (202101257)            | [8/5/2021 - GC2] - (I.O) 26 & 35-7N-13E<br>EST MULTIUNIT HORIZONTAL WELL<br>X671849 WDFD<br>50% 26-7N-13E<br>50% 35-7N-13E<br>MERIT ENERGY COMPANY<br>8-3-2021                                                                                                                                                                                                                                                                                                                                                     |









# Topographic Vicinity Map

Operator: SANGUINE GAS EXPLORATION, LLC Lease Name and No.: FREDERICK 9-26H35 Surface Hole Location: 1571' FSL - 1873' FEL Sec. 23 Twp. 7N Rng. 13E I.M.

Landing Point: 165' FNL - 330' FEL

Sec. 26 Twp. 7N Rng. 13E I.M. Bottom Hole Location: 165' FSL - 330' FEL Sec. 35 Twp. 7N Rng. 13E I.M.

County: Pittsburg State of Oklahoma Ground Elevation at Surface Hole Location: 845'



Scale 1" = 2000' Contour Interval: 20'



Provided by:

Arkoma Surveying and Mapping, PLLC P.O. Box 238 Wilburton, OK 74578 Ph. 918-465-5711 Fax 918-465-5030

Certificate of Authorization No. 5348 Expires June 30, 2022

Date Staked: 04/13/2022

The purpose of this map is to verify the location and elevation as staked on the ground and to show the surrounding Topographic features. The f