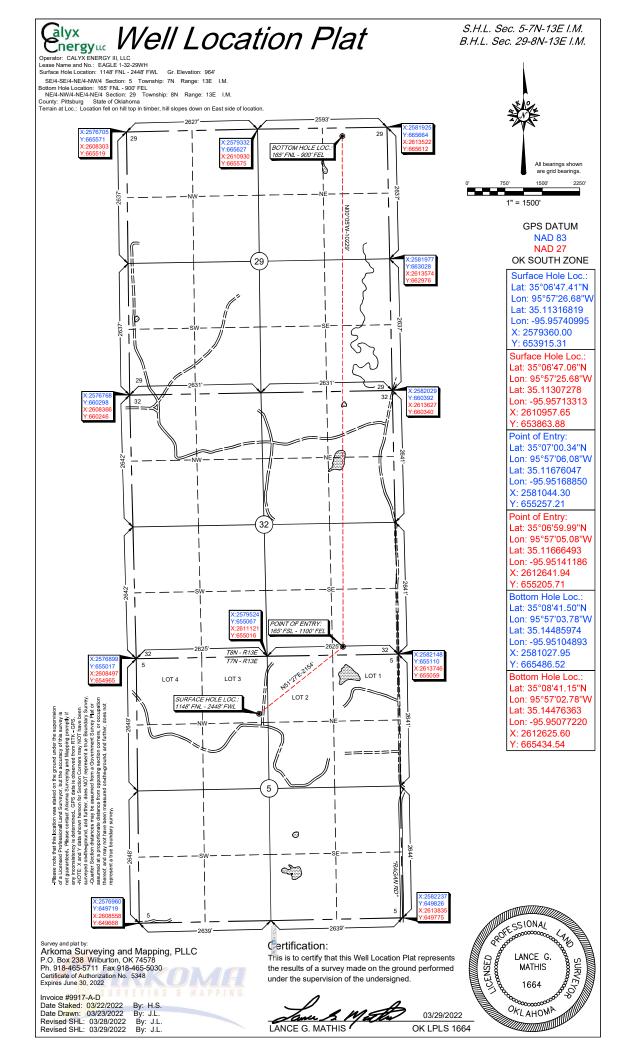

| HORIZONTAL HOLE 1           |           |             |              |                                |       |
|-----------------------------|-----------|-------------|--------------|--------------------------------|-------|
| Section: 29 Township:       | 8N Rar    | nge: 13E    | Meridian:    | IM Total Length:               | 10230 |
| County:                     | PITTSBURG |             |              | Measured Total Depth:          | 14700 |
| Spot Location of End Point: | NE NW     | NE          | NE           | True Vertical Depth:           | 4900  |
| Feet From:                  | NORTH     | 1/4 Section | on Line: 165 | End Point Location from        |       |
| Feet From:                  | EAST      | 1/4 Section | on Line: 900 | Lease, Unit, or Property Line: | 165   |